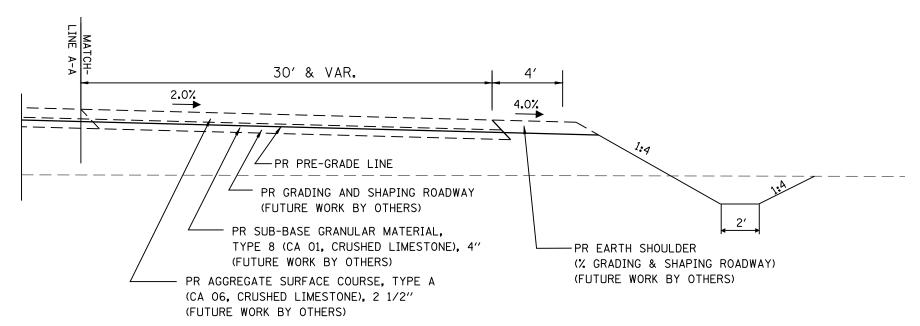

## TYPICAL CROSS SECTION #1 - ACCESS ROADS (GRADING ONLY)

STA. 27+50.00 TO STA 120+00.00

(B A001a)

STA 323+88.36 TO STA 348+00.00

(B<sub>B</sub> B001)