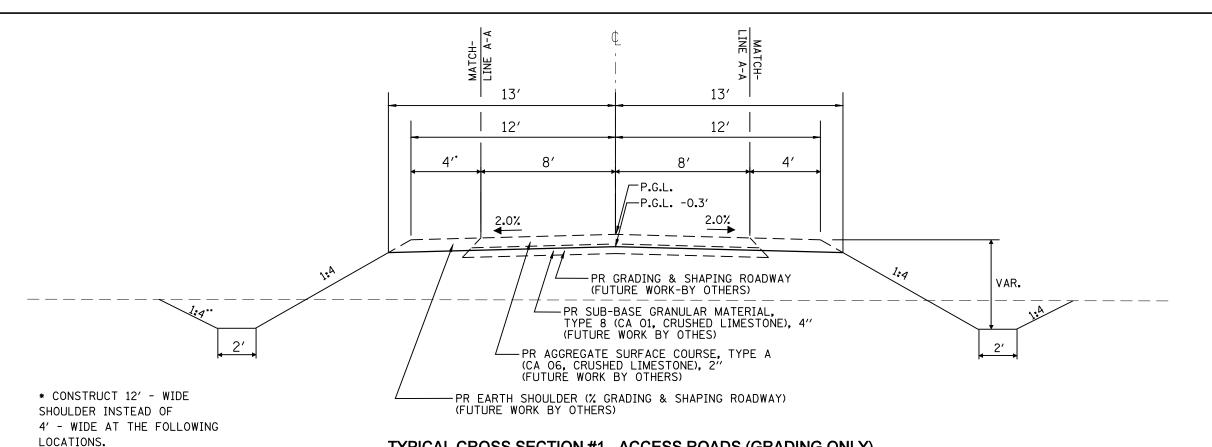

## TYPICAL CROSS SECTION #1 - ACCESS ROADS (GRADING ONLY)

STA. 27+50.00 TO STA 120+00.00

(B A001a)

STA 323+88.36 TO STA 348+00.00

(B<sub>B</sub> B001)