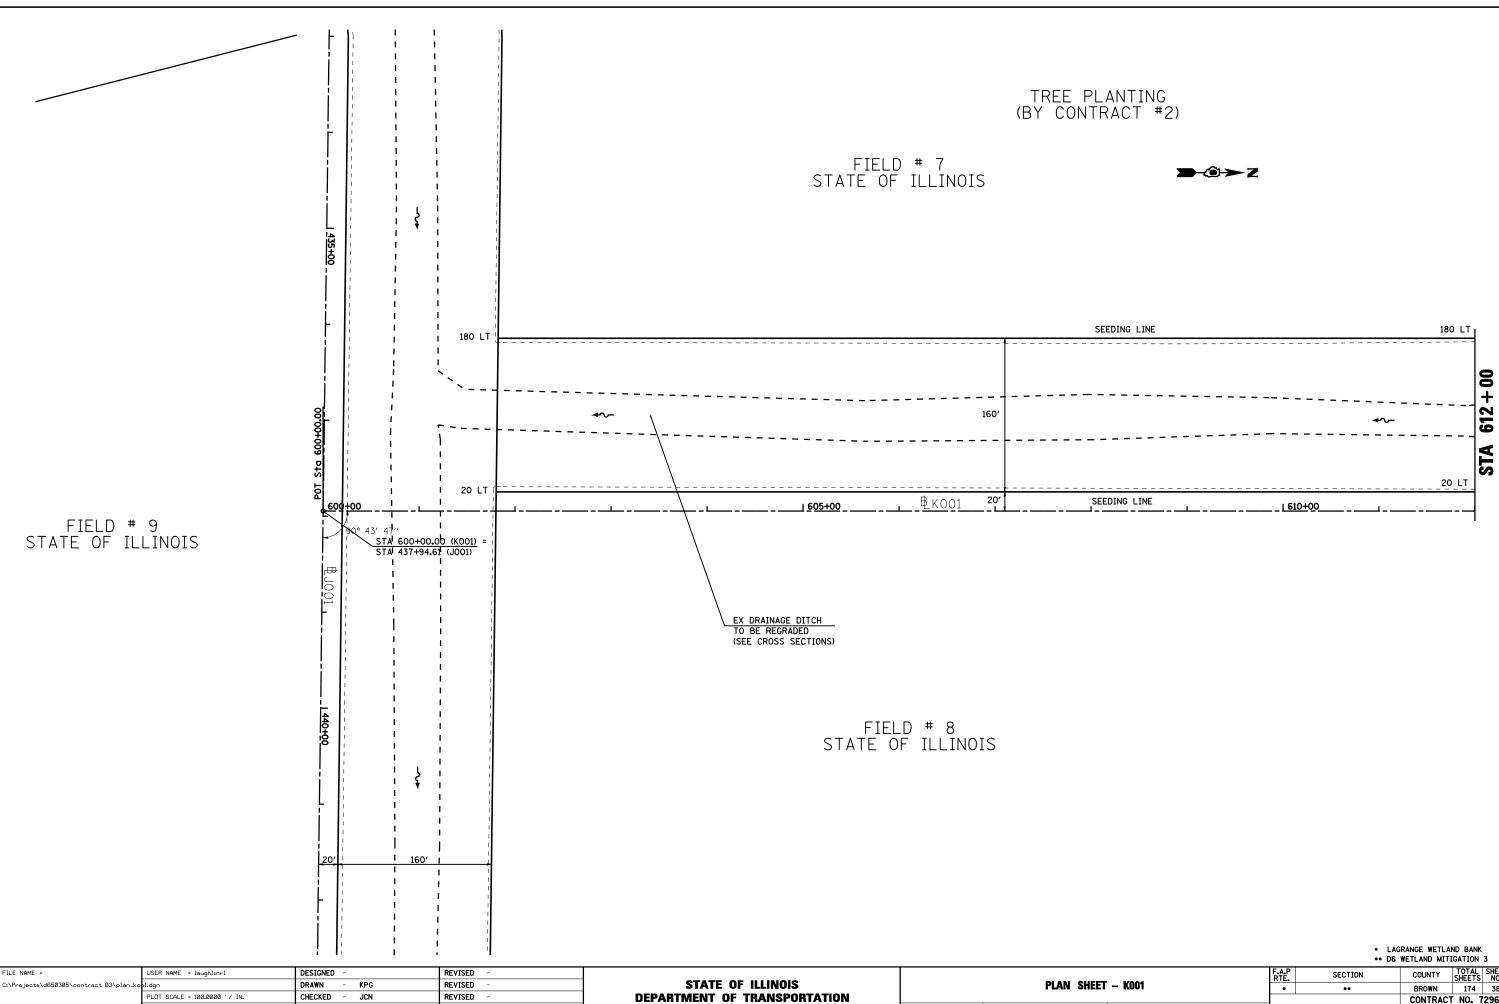

SCALE:

PLOT DATE = Mar-17-2008 12:05:35PM

DATE

REVISED

|                   |           |    |        |      |         |               | <ul> <li>LAGRANGE WETLAND BANK</li> <li>D6 WETLAND MITIGATION 3</li> </ul> |           |                 |              |  |
|-------------------|-----------|----|--------|------|---------|---------------|----------------------------------------------------------------------------|-----------|-----------------|--------------|--|
|                   |           |    |        |      |         | F.A.P<br>RTE. | SECTION                                                                    | COUNTY    | TOTAL<br>SHEETS | SHEET<br>NO. |  |
| PLAN SHEET - K001 |           |    |        |      | •       | **            | BROWN                                                                      | 174       | 38              |              |  |
|                   |           |    |        |      |         |               |                                                                            | CONTRACT  | ' NO. 7         | 72968 I      |  |
|                   | SHEET NO. | OF | SHEETS | STA. | TO STA. | FED. R        | DAD DIST. NO. ILLINOIS FED. AI                                             | D PROJECT |                 |              |  |