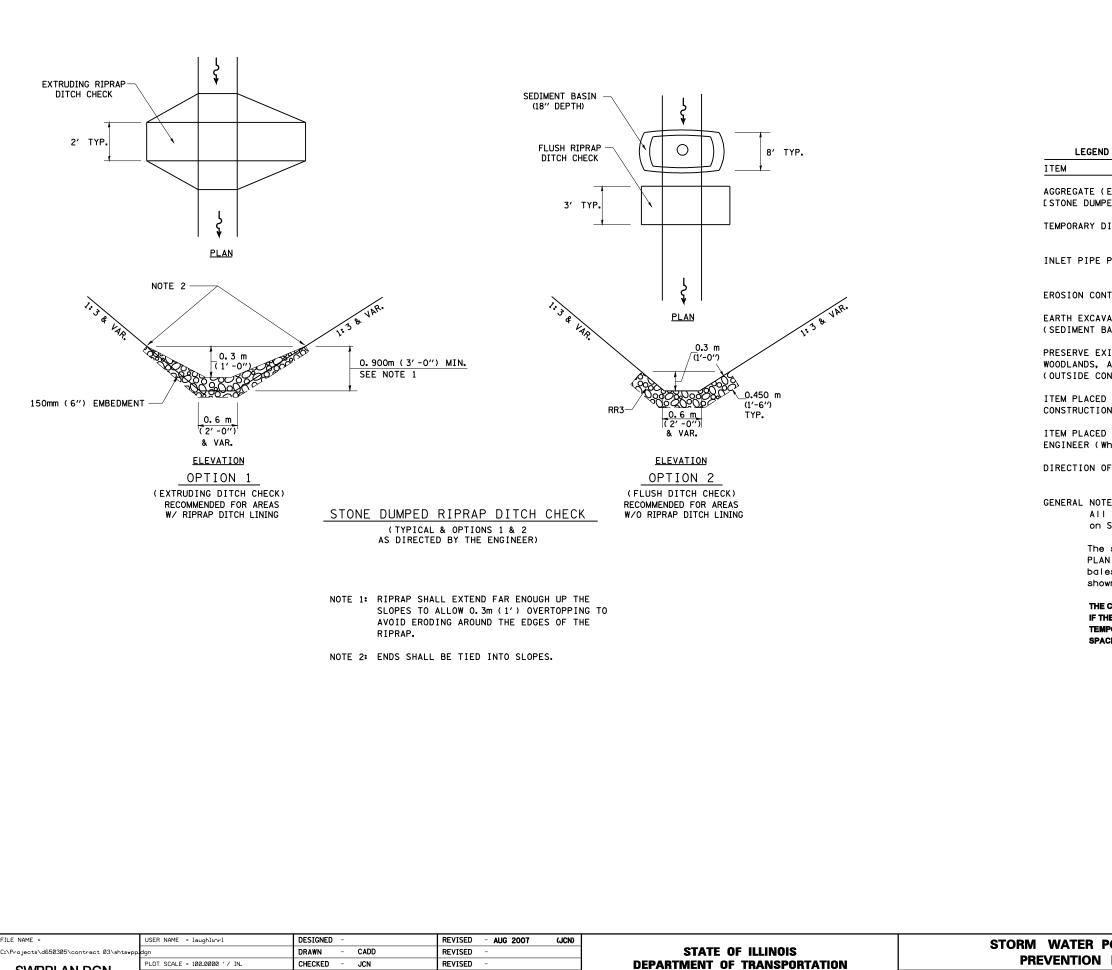

SWPPLAN.DGN

PLOT DATE = Mar-17-2008 12:07:01PM

APRIL 5, 1999

REVISED

DATE

| ND FOR STORM WATER POLLUTION PREVENTION PLAN                                                                                                                                                                     |                   |
|------------------------------------------------------------------------------------------------------------------------------------------------------------------------------------------------------------------|-------------------|
|                                                                                                                                                                                                                  | SYMBOL            |
| (EROSION CONTROL)<br>MPED RIPRAP DITCH CHECKS: Height = 0.6m (2') ]                                                                                                                                              | -                 |
| DITCH CHECKS                                                                                                                                                                                                     | -\$               |
| E PROTECTION (I&PP)                                                                                                                                                                                              | $\Leftrightarrow$ |
| DNTROL FENCE                                                                                                                                                                                                     |                   |
| AVATION FOR EROSION CONTROL<br>BASINS)                                                                                                                                                                           | $\bigcirc$        |
| EXISTING TREES,<br>AND UNDERSTORY<br>CONSTRUCTION LIMITS)                                                                                                                                                        |                   |
| ED AT BEGINNING OF<br>ION (Requirement)                                                                                                                                                                          | * ITEM *          |
| ED AS DIRECTED BY<br>When required by situation)                                                                                                                                                                 | ITEM              |
| OF OVERLAND FLOW                                                                                                                                                                                                 | $\implies$        |
| DTES:<br>II items shall be constructed as shown on this<br>n Standard 280001, and as directed by the Engir                                                                                                       |                   |
| ne symbology on the STORM WATER POLLUTION PREVE<br>AN sheets does not represent the size or quant<br>ales, for number of bales refer to details and<br>nown on this sheet and/or as directed by the En           | ity of<br>notes   |
| IE CONTRACTOR SHALL INSTALL DITCH CHECKS AS DIRECTED BY T<br>THE ENGINEER ELECTS TO UTILIZE FLUSH RIPRAP DITCH CHECKS IN<br>EMPORARY DITCH CHECKS AS SHOWN ON THE FOLLOWING PLAN SH<br>PACING SHOULD BE DOUBLED. | N LIEU OF         |
|                                                                                                                                                                                                                  |                   |
|                                                                                                                                                                                                                  |                   |
|                                                                                                                                                                                                                  |                   |
|                                                                                                                                                                                                                  |                   |
|                                                                                                                                                                                                                  |                   |
|                                                                                                                                                                                                                  |                   |
|                                                                                                                                                                                                                  |                   |
|                                                                                                                                                                                                                  |                   |
|                                                                                                                                                                                                                  |                   |