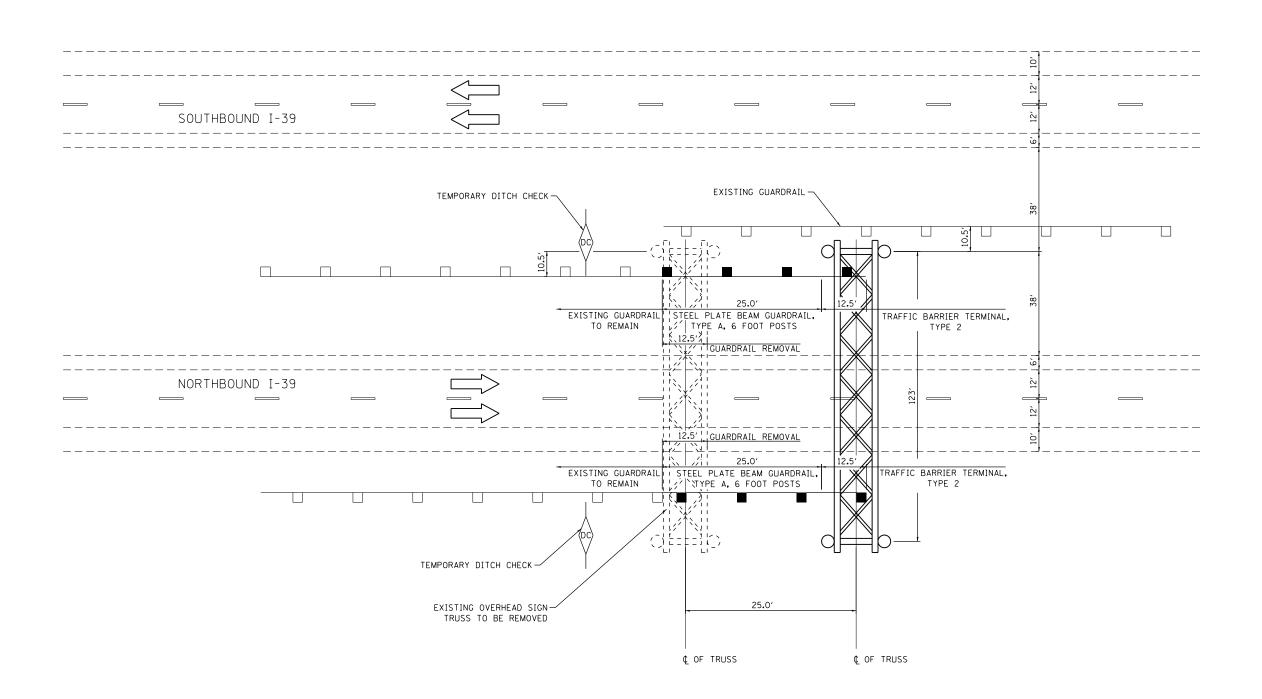

- NOTES:

  1) REMOVE EXISTING TYPE 2 TERMINAL SECTIONS
  FOR NORTHBOUND INSIDE AND OUTSIDE GUARDRAIL
  RUNS

  2) INSTALL 25 FT OF GUARDRAIL ATTACHING TO
  EXISTING GUARDRAIL FOR NORTHBOUND INSIDE
  AND OUTSIDE GUARDRAIL RUNS

  3) INSTALL TYPE 2 TERMINAL SECTIONS TO PROPOSED
  NORTHBOUND INSIDE AND OUTSIDE GUARDRAIL
  4) EXISTING SOUTHBOUND INSIDE GUARDRAIL TO REMAIN
  5) INSTALL TEMPORARY DITCH CHECKS AS DIRECTED BY
  THE ENGINEER