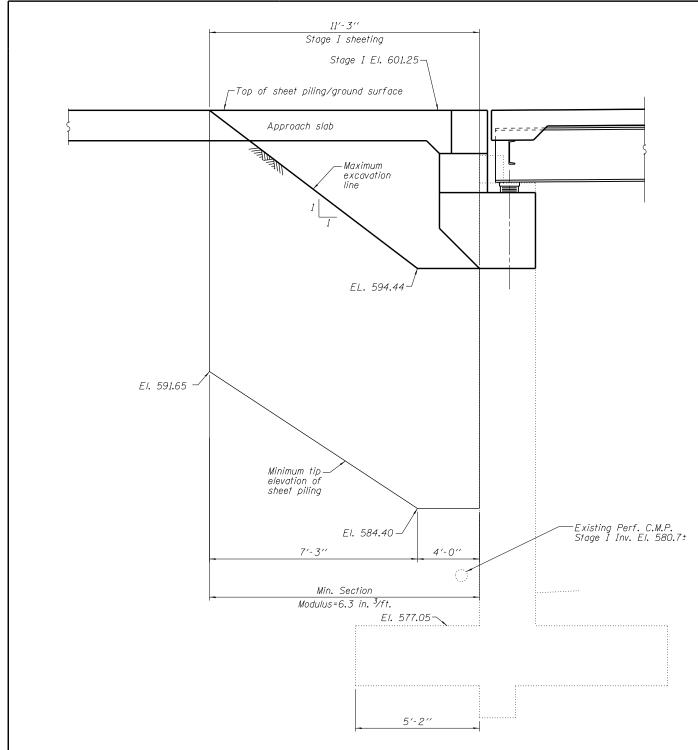

ELEVATION VIEW OF TEMPORARY SHEET PILING
LOOKING NORTH AT WEST ABUTMENT

ELEVATION VIEW OF TEMPORARY SHEET PILING LOOKING NORTH AT EAST ABUTMENT

## NOTES

- 1. If the Contractor chooses to alter the temporary cantilevered sheet piling design requirements shown on the plans, a design submittal including plan details and calculations will be required for review and acceptance by the Engineer.
- 2. The temporary sheet piling shall be installed prior to excavation in Stage I. Remove temporary sheet piling after backfilling in Stage II.

## BILL OF MATERIAL

ITEMUNIT QUANTITYTemporary Sheet PilingSq. Ft. 327

| ı               |                                         |
|-----------------|-----------------------------------------|
| 1               | ^D9EE                                   |
| 3, 2 1 , 2 31 1 | GR@EF                                   |
| ١.              |                                         |
| J               | 8501 W. Higgins Road; Suite 280         |
| ì               | Chicago, Illinois 60631; (773) 399-0112 |