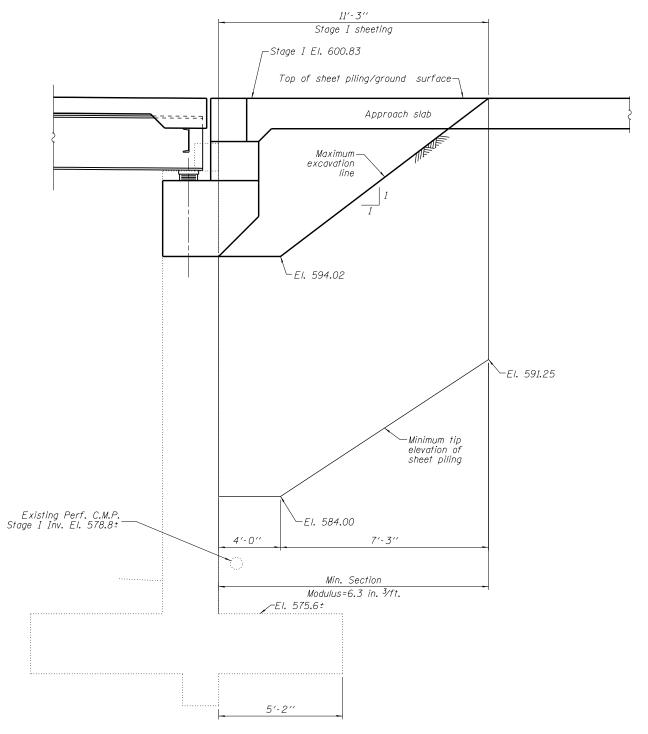

ELEVATION VIEW OF TEMPORARY SHEET PILING
LOOKING NORTH AT WEST ABUTMENT

ELEVATION VIEW OF TEMPORARY SHEET PILING LOOKING NORTH AT EAST ABUTMENT

## NOTES

- 1. If the Contractor chooses to alter the temporary cantilevered sheet piling design requirements shown on the plans, a design submittal including plan details and calculations will be required for review and acceptance by the Engineer.
- 2. The temporary sheet piling shall be installed prior to excavation in Stage I. Remove temporary sheet piling after backfilling in Stage II.

## BILL OF MATERIAL

ITEMUNIT QUANTITYTemporary Sheet PilingSq. Ft. 327

| ı               |                                         |
|-----------------|-----------------------------------------|
| 1               | ^D9EE                                   |
| 3, 2 1 , 2 31 1 | GR@EF                                   |
| ١.              |                                         |
| J               | 8501 W. Higgins Road; Suite 280         |
| ì               | Chicago, Illinois 60631; (773) 399-0112 |