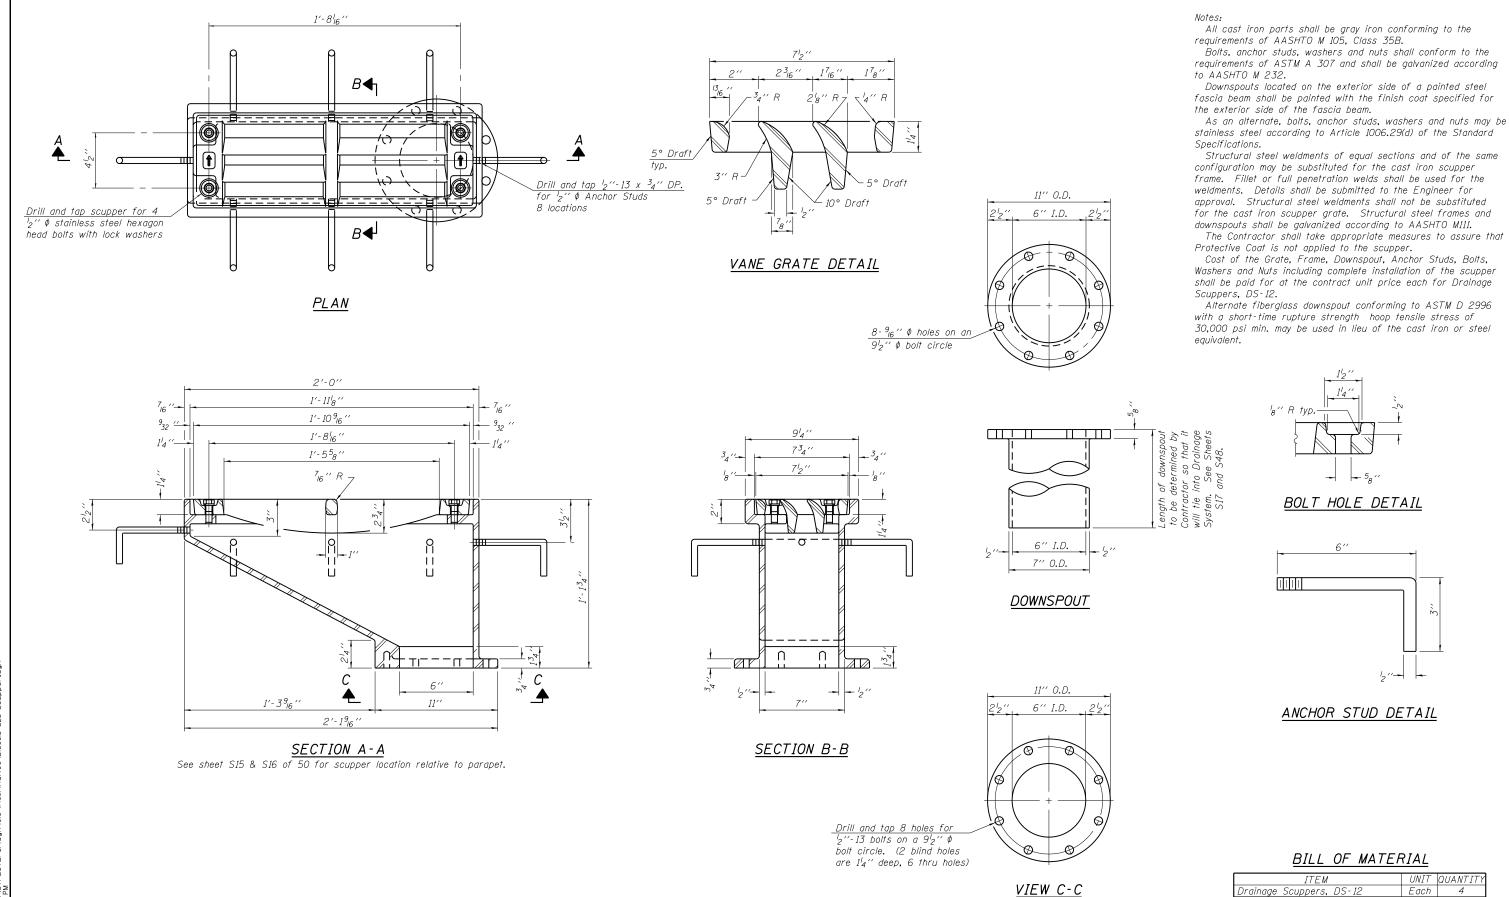

H:\Jobs20II\20II3022\CAD\S†ruc†ura|\dgn\0I6-II49\_FIna\\00\ 3/27/20I4 4:56:34 PM

DS-12

GREF 8501 W. Higgins Road; Suite 280 Chicago, Illinois 60631; (773) 399-0112 7-1-10

| USER NAME =  | DESIGNED | - | J.Z.      | REVISED | - |
|--------------|----------|---|-----------|---------|---|
|              | CHECKED  | - | J.A.Z.    | REVISED | - |
| PLOT SCALE = | DRAWN    | - | E.E.J.    | REVISED | - |
| PLOT DATE =  | DATE     | - | 3/31/2014 | REVISED | - |
|              |          |   |           |         |   |

STATE OF ILLINOIS
DEPARTMENT OF TRANSPORTATION

| DRAINAGE<br>STRUCTU |           | ,      |
|---------------------|-----------|--------|
| 01001.0             |           |        |
| SHEET NO.           | S25 OF 50 | SHEETS |