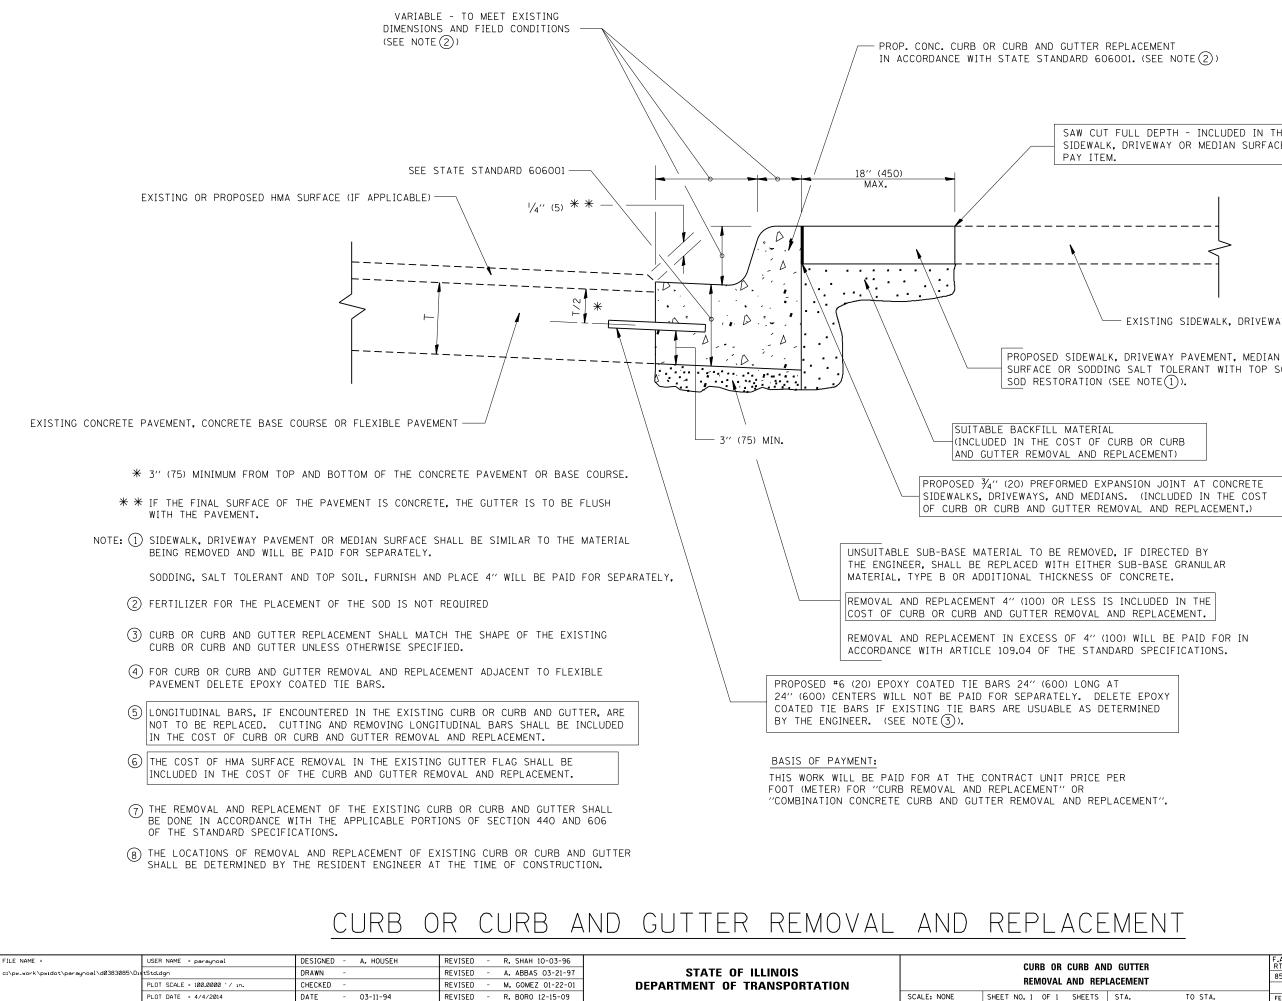

SAW CUT FULL DEPTH - INCLUDED IN THE COST OF SIDEWALK, DRIVEWAY OR MEDIAN SURFACE REMOVAL

EXISTING SIDEWALK, DRIVEWAY, MEDIAN SURFACE, SOD OR GROUND.

SURFACE OR SODDING SALT TOLERANT WITH TOP SOIL, 4" (100)

ALL DIMENSIONS ARE IN INCHES (MILLIMETERS) UNLESS OTHERWISE SHOWN.

| ND GUTTER<br>EPLACEMENT |      |         | F.A.P.<br>RTE                                   | SECTION          | COUNTY   | TOTAL<br>SHEETS | SHEET<br>NO. |
|-------------------------|------|---------|-------------------------------------------------|------------------|----------|-----------------|--------------|
|                         |      |         | 852                                             | 18-RS-6          | WILL     | 26              | 17           |
|                         |      |         |                                                 | BD600-06 (BD-24) | CONTRACT | NO. 6           | 0N08         |
|                         | STA. | TO STA. | FED. ROAD DIST. NO. 1 ILLINDIS FED. AID PROJECT |                  |          |                 |              |