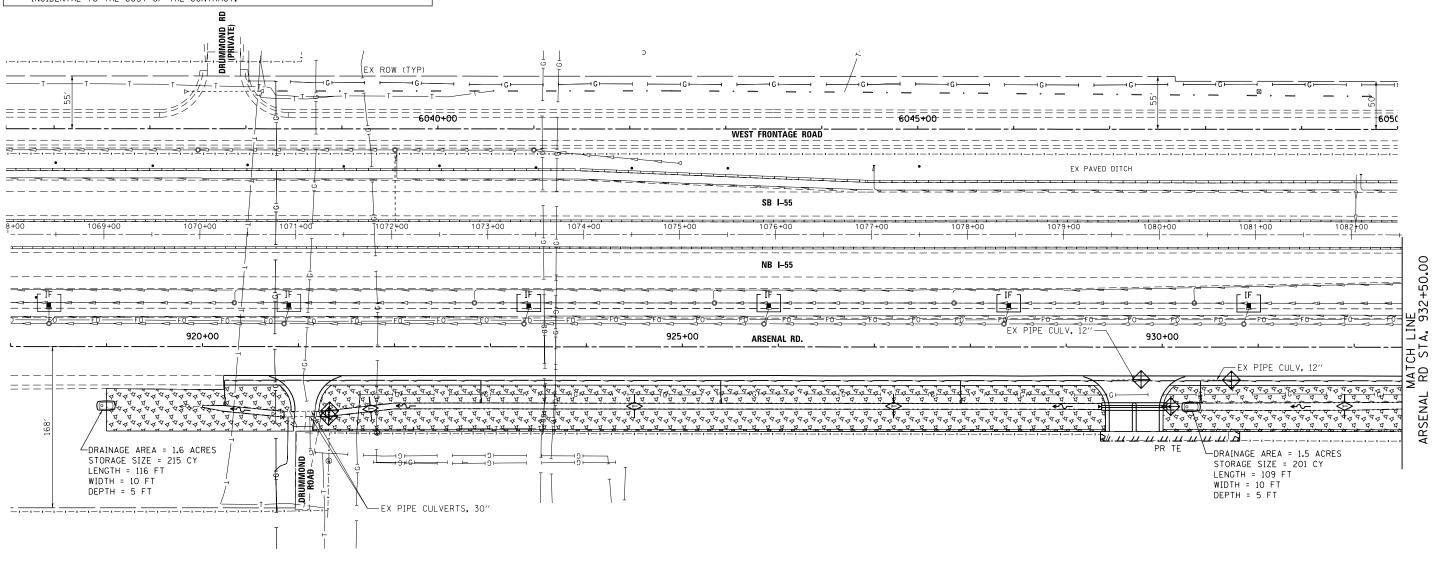

3. INLET FILTERS SHALL BE USED ONLY IN PAVED AREAS.

FOR INLET AND PIPE PROTECTION, USE A COMBINATION OF TEMPORARY SEED, EROSION CONTROL BLANKET, AND TEMPORARY DITCH CHECKS FOR PIPE PROTECTION. THE USE OF STRAW BALES FOR PIPE PROTECTION SHALL NOT BE ALLOWED.

EROSION CONTROL MEASURES SHALL BE CHECKED WEEKLY AND AFTER EACH RAINFALL, 1/2" OR GREATER IN A 24 HOUR PERIOD, OR EQUIVALENT SNOWFALL. ADDITIONALLY DURING WINTER MONTHS, ALL MEASURES SHOULD BE CHECKED AFTER EACH SIGNIFICANT SNOW MELT.

STABILIZED CONSTRUCTION ENTRANCES WILL BE REQUIRED. ALL LOCATIONS SHALL BE APPROVED BY THE RESIDENT ENGINEER, AND PAYMENT SHALL BE CONSIDERED INCIDENTAL TO THE COST OF THE CONTRACT.

## **EROSION CONTROL LEGEND**

**→** 

EROSION CONTROL ITEMS ARE CONSIDERED TO BE HIGH PRIORITY ITEMS ON THIS CONTRACT. THE ENGINEER WILL IMPLEMENT ALL PROVISIONS OF THE SPECIFICATION NECESSARY TO ASSURE THAT EROSION CONTROL ITEMS ARE CONSTRUCTED AND MAINTAINED IN A TIMELY WAY. ALL EROSION CONTROL MEASURES SHALL BE INSTALLED PRIOR TO BEGINNING ANY CONSTRUCTION ACTIVITIES WHICH WILL POTENTIALLY CREATE ERODABLE CONDITIONS.

THE EROSION CONTROL MEASURES SHOWN ARE BUT A GRAPHICAL REPRESENTATION OF

JOBSITE INSPECTION BETWEEN CONTRACTOR AND THE DEPARTMENT.

SUGGESTED MEASURES. DEVIATIONS FROM THIS PLAN ARE TO BE EXPECTED PENDING A

MULCH WILL NOT BE REQUIRED AFTER TEMPORARY SEEDING HAS BEEN COMPLETED ON AREAS

WITH SLOPES FLATTER THAN 1:3 THAT ARE TEMPORARILY SEEDED BEFORE SEPTEMBER 16.

INLET AND PIPE PROTECTION

INLET FILTER

TEMPORARY DITCH CHECK

SEDIMENT BASIN

PERIMETER FROSION BARRIER

DITCH FLOW

TEMPORARY FROSION CONTROL SEEDING WITH MULCH METHOD 4 DRAINAGE SUMMIT

DENOTES WORK INCLUDED IN THE COST OF OTHER ITEMS

MULCH, METHOD 4 SHALL BE PLACED IN ACCORDANCE WITH THE REQUIREMENTS OF THE STANDARD SPECIFICATIONS AFTER TEMPORARY SEEDING HAS BEEN COMPLETED ON ALL AREAS EXCEPT DITCH BOTTOMS.

STATE OF ILLINOIS **DEPARTMENT OF TRANSPORTATION**  TEMPORARY SEDIMENT & EROSION CONTROL

SECTION COUNTY 99-IAC-2 WILL 102 38 CONTRACT NO. 60P51 SCALE: 1"=50" SHEET 1 OF 3 SHEETS STA. 918+00.00 TO STA. 932+50.00