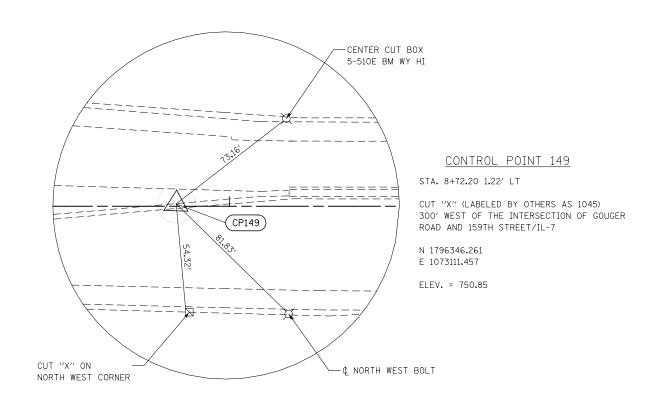

| USER NAME = malberts   | DESIGNED | MEA       | REVISED - | ĺ |
|------------------------|----------|-----------|-----------|---|
|                        | DRAWN    | MEA       | REVISED - | ĺ |
| PLOT SCALE = 1:50.0003 | CHECKED  | PJ0       | REVISED - | ĺ |
| PLOT DATE = 4/1/2014   | DATE     | 3/11/2014 | REVISED - |   |

STATE OF ILLINOIS
DEPARTMENT OF TRANSPORTATION

|                                             |      |         | F.A.P. RTE.               | SECTION | COUNTY | TOTAL<br>SHEETS | SHEET<br>NO. |
|---------------------------------------------|------|---------|---------------------------|---------|--------|-----------------|--------------|
| ALIGNMENT, BENCHMA                          | 351  | 536-R-1 | WILL/COOK                 | 207     | 24     |