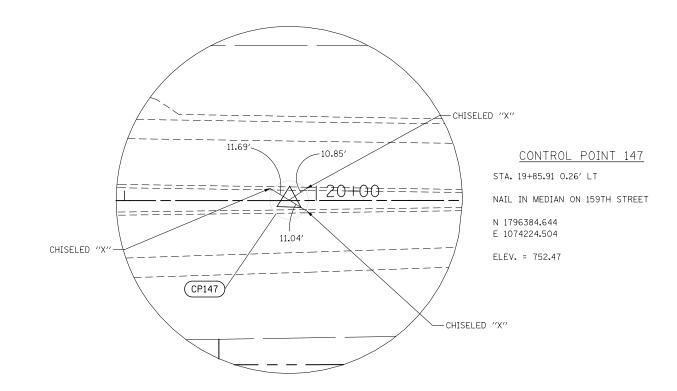

| USER NAME = malberts   | DESIGNED | MEA       | REVISED - | ĺ |
|------------------------|----------|-----------|-----------|---|
|                        | DRAWN    | MEA       | REVISED - | ĺ |
| PLOT SCALE = 1:50.0003 | CHECKED  | PJ0       | REVISED - | ĺ |
| PLOT DATE = 4/1/2014   | DATE     | 3/11/2014 | REVISED - |   |

STATE OF ILLINOIS
DEPARTMENT OF TRANSPORTATION

|                                             |      |         | F.A.P. RTE.               | SECTION | COUNTY | TOTAL<br>SHEETS | SHEET<br>NO. |
|---------------------------------------------|------|---------|---------------------------|---------|--------|-----------------|--------------|
| ALIGNMENT, BENCHMA                          | 351  | 536-R-1 | WILL/COOK                 | 207     | 24     |