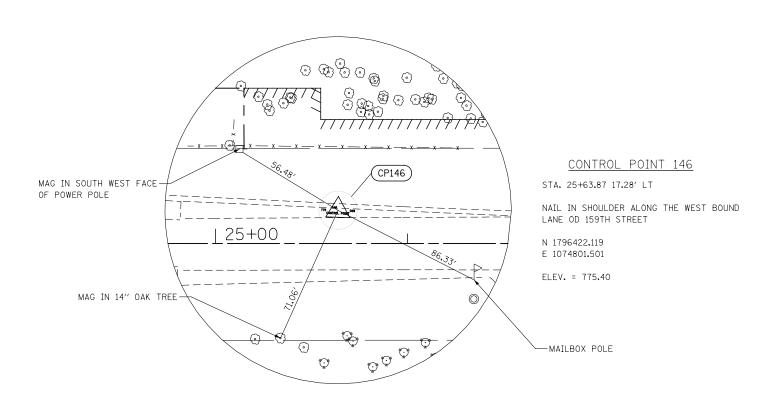

| USER NAME = malberts   | DESIGNED | MEA       | REVISED - | ĺ |
|------------------------|----------|-----------|-----------|---|
|                        | DRAWN    | MEA       | REVISED - | ĺ |
| PLOT SCALE = 1:50.0003 | CHECKED  | PJ0       | REVISED - | ĺ |
| PLOT DATE = 4/1/2014   | DATE     | 3/11/2014 | REVISED - |   |

STATE OF ILLINOIS
DEPARTMENT OF TRANSPORTATION

|                                             |      |         | F.A.P. RTE.               | SECTION | COUNTY | TOTAL<br>SHEETS | SHEET<br>NO. |
|---------------------------------------------|------|---------|---------------------------|---------|--------|-----------------|--------------|
| ALIGNMENT, BENCHMA                          | 351  | 536-R-1 | WILL/COOK                 | 207     | 24     |                 |