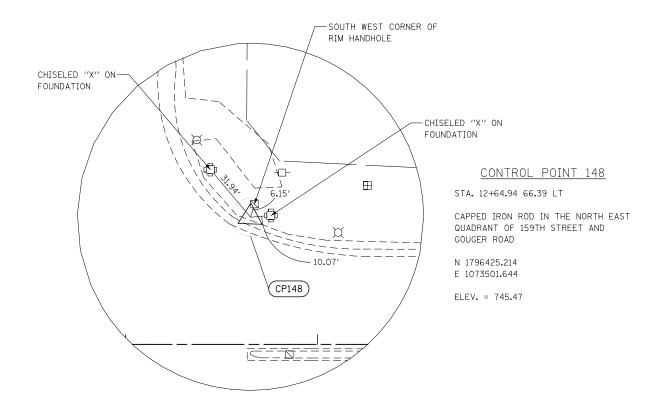

| USER NAME = malberts   | DESIGNED | MEA       | REVISED - | ĺ |
|------------------------|----------|-----------|-----------|---|
|                        | DRAWN    | MEA       | REVISED - | ĺ |
| PLOT SCALE = 1:50.0003 | CHECKED  | PJ0       | REVISED - | ĺ |
| PLOT DATE = 4/1/2014   | DATE     | 3/11/2014 | REVISED - |   |

STATE OF ILLINOIS
DEPARTMENT OF TRANSPORTATION

|                                             |      |         | F.A.P. RTE.               | SECTION | COUNTY | TOTAL<br>SHEETS | SHEET<br>NO. |
|---------------------------------------------|------|---------|---------------------------|---------|--------|-----------------|--------------|
| ALIGNMENT, BENCHMA                          | 351  | 536-R-1 | WILL/COOK                 | 207     | 24     |