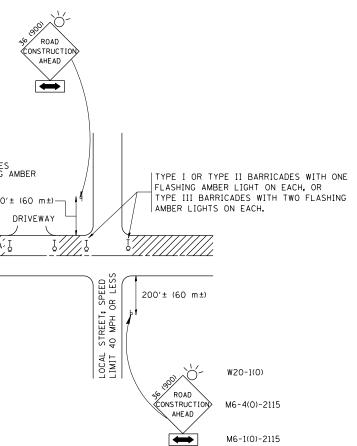

| <ul> <li>In the closed portion.</li> <li>Side Road construction anead sin 48 or 12 million of the main route shall be protected by the closed portion.</li> <li>Side Road construction anead sin 48 or 12 million of the main route shall be protected by the cross section of the closed portion.</li> <li>Side Road construction anead sin 48 or 48 (12 million to 11 mill</li></ul> | 15 (380)                                           | (120 B) (1017)                               |                                               | ∠— WITH                                                                                                                                                                                                                                                                                                                                                                                                                                                                                                                                                                                                                                                                                                                                                                                                                                                                                                                                                                                                                                                                                                                                                                                                                                                                                                                                                                                                                                                                                                                                                                                                                                                                                                                                                                                                                                                                                                                                                                                                                                                                                                                          | III BARRICADE:<br>TWO FLASHING<br>S ON EACH.<br>200<br>WORK AREA |
|--------------------------------------------------------------------------------------------------------------------------------------------------------------------------------------------------------------------------------------------------------------------------------------------------------------------------------------------------------------------------------------------------------------------------------------------------------------------------------------------------------------------------------------------------------------------------------------------------------------------------------------------------------------------------------------------------------------------------------------------------------------------------------------------------------------------------------------------------------------------------------------------------------------------------------------------------------------------------------------------------------------------------------------------------------------------------------------------------------------------------------------------------------------------------------------------------------------------------------------------------------------------------------------------------------------------------------------------------------------------------------------------------------------------------------------------------------------------------------------------------------------------------------------------------------------------------------------------------------------------------------------------------------------------------------------------------------------------------------------------------------------------------------------------------------------------------------------------------------------------------------------------------------------------------------------------------------------------------------------------------------------------------------------------------------------------------------------------------------------------------|----------------------------------------------------|----------------------------------------------|-----------------------------------------------|----------------------------------------------------------------------------------------------------------------------------------------------------------------------------------------------------------------------------------------------------------------------------------------------------------------------------------------------------------------------------------------------------------------------------------------------------------------------------------------------------------------------------------------------------------------------------------------------------------------------------------------------------------------------------------------------------------------------------------------------------------------------------------------------------------------------------------------------------------------------------------------------------------------------------------------------------------------------------------------------------------------------------------------------------------------------------------------------------------------------------------------------------------------------------------------------------------------------------------------------------------------------------------------------------------------------------------------------------------------------------------------------------------------------------------------------------------------------------------------------------------------------------------------------------------------------------------------------------------------------------------------------------------------------------------------------------------------------------------------------------------------------------------------------------------------------------------------------------------------------------------------------------------------------------------------------------------------------------------------------------------------------------------------------------------------------------------------------------------------------------------|------------------------------------------------------------------|
| <ul> <li>NOTES:</li> <li>A. FOR NO LANE RESTRICTION ON THE SIDE ROAD OR DRIVEWAYS</li> <li>1. SIDE ROAD WITH A SPEED LIMIT OF 40 MPH (60 km/h) OR LESS AS SHOWN ON THE DRAWING AND AS DIRECTED BY THE ENGINEER:</li> <li>O) ONE ROAD CONSTRUCTION AHEAD SIGN 36 × 36 (900×900) WITH A FLASHER AND FLAG MOUNTED ON IT APPROXIMATELY 200' (60 m) IN ADVANCE OF THE MAIN ROUTE.</li> <li>b) THE CLOSED PORTION OF THE MAIN ROUTE SHALL BE PROTECTED BY BLOCKING WITH TYPE I, TYPE II OR TYPE III BARRICADES, 1/3 OF THE CROSS SECTION OF THE CLOSED PORTION.</li> <li>2. SIDE ROAD WITH A SPEED LIMIT GREATER THAN 40 MPH (60 km/h) AS SHOWN ON THE DRAWING AND AS DIRECTED BY THE ENGINEER:</li> <li>c) ONE ROAD CONSTRUCTION AHEAD SIGN 48 × 48 (1.2 m × 1.2 m) WITH A FLASHER MOUNTED ON IT APPROXIMATELY 500' (150 m) IN ADVANCE OF THE MAIN ROUTE.</li> <li>b) THE CLOSED PORTION OF THE MAIN ROUTE SHALL BE PROTECTED BY BLOCKING WITH TYPE III BARRICADES, 1/2 OF THE CROSS SECTION OF THE MAIN ROUTE SHALL BE PROTECTED BY BLOCKING WITH TYPE III BARRICADES, 1/2 OF THE CROSS SECTION OF THE MAIN ROUTE.</li> <li>b) THE CLOSED PORTION OF THE MAIN ROUTE SHALL BE PROTECTED BY BLOCKING WITH TYPE III BARRICADES, 1/2 OF THE CROSS SECTION OF THE CLOSED PORTION.</li> <li>3. WHEN THE SIDE ROAD LIES BETWEEN THE BEGINNING OF THE MAINLINE SIGNING AND THE WORK ZONE, A SINGLE HEADED ARROW (M6-1) SHALL</li> </ul>                                                                                                                                                                                                                                                                                                                                                                                                                                                                                                                                                                                                                                                                                              |                                                    |                                              | COLLECTOR<br>SPEED LIMIT> 40 MPH (60 km/r<br> | 051) +,005<br>Marine Marine Mari |                                                                  |
| <ul> <li>A. FOR NO LANE RESTRICTION ON THE SIDE ROAD OR DRIVEWAYS</li> <li>1. SIDE ROAD WITH A SPEED LIMIT OF 40 MPH (60 km/h) OR LESS AS SHOWN ON THE DRAWING AND AS DIRECTED BY THE ENGINEER:</li> <li>O) ONE ROAD CONSTRUCTION AHEAD SIGN 36 × 36 (900×900) WITH A FLASHER AND FLAG MOUNTED ON IT APPROXIMATELY 200' (60 m) IN ADVANCE OF THE MAIN ROUTE.</li> <li>b) THE CLOSED PORTION OF THE MAIN ROUTE SHALL BE PROTECTED BY BLOCKING WITH A YPE II OR TYPE III BARRICADES, 1/3 OF THE CROSS SECTION OF THE CLOSED PORTION.</li> <li>2. SIDE ROAD WITH A SPEED LIMIT GREATER THAN 40 MPH (60 km/h) AS SHOWN ON THE DRAWING AND AS DIRECTED BY THE ENGINEER:</li> <li>c) ONE ROAD CONSTRUCTION AHEAD SIGN 48 × 48 (1.2 m × 1.2 m) WITH A FLASHER MOUNTED ON IT APPROXIMATELY 500' (150 m) IN ADVANCE OF THE MAIN ROUTE.</li> <li>b) THE CLOSED PORTION OF THE MAIN ROUTE SHALL BE PROTECTED BY BLOCKING WITH TYPE III BARRICADES, 1/2 OF THE CROSS SECTION OF THE CLOSED PORTION.</li> <li>3. WHEN THE SIDE ROAD LIES BETWEEN THE BEGINNING OF THE MAINLINE SIGNING AND THE WORK ZONE, A SINGLE HEADED ARROW (M6-1) SHALL</li> </ul>                                                                                                                                                                                                                                                                                                                                                                                                                                                                                                                                                                                                                                                                                                                                                                                                                                                                                                                                                                               | TRAFFIC                                            | CONTROL                                      | AND                                           | PROTECT                                                                                                                                                                                                                                                                                                                                                                                                                                                                                                                                                                                                                                                                                                                                                                                                                                                                                                                                                                                                                                                                                                                                                                                                                                                                                                                                                                                                                                                                                                                                                                                                                                                                                                                                                                                                                                                                                                                                                                                                                                                                                                                          | ION FOR                                                          |
| <ul> <li>SHOWN ON THE DRAWING AND AS DIRECTED BY THE ENGINEER:</li> <li>ONE ROAD CONSTRUCTION AHEAD SIGN 36 × 36 (900×900) WITH A FLASHER<br/>AND FLAG MOUNTED ON IT APPROXIMATELY 200' (60 m) IN ADVANCE<br/>OF THE MAIN ROUTE.</li> <li>D) THE CLOSED PORTION OF THE MAIN ROUTE SHALL BE PROTECTED BY<br/>BLOCKING WITH TYPE I, TYPE II OR TYPE III BARRICADES, 1/3 OF<br/>THE CROSS SECTION OF THE CLOSED PORTION.</li> <li>SIDE ROAD WITH A SPEED LIMIT GREATER THAN 40 MPH (60 km/h)<br/>AS SHOWN ON THE DRAWING AND AS DIRECTED BY THE ENGINEER:</li> <li>O) ONE ROAD CONSTRUCTION AHEAD SIGN 48 × 48 (1.2 m × 1.2 m) WITH A<br/>FLASHER MOUNTED ON IT APPROXIMATELY 500' (150 m) IN ADVANCE<br/>OF THE MAIN ROUTE.</li> <li>D) THE CLOSED PORTION OF THE MAIN ROUTE SHALL BE PROTECTED BY<br/>BLOCKING WITH TYPE III BARRICADES, 1/2 OF THE CROSS SECTION<br/>OF THE CLOSED PORTION.</li> <li>WHEN THE SIDE ROAD LIES BETWEEN THE BEGINNING OF THE MAINLINE<br/>SIGNING AND THE WORK ZONE, A SINGLE HEADED ARROW (M6-1) SHALL</li> </ul>                                                                                                                                                                                                                                                                                                                                                                                                                                                                                                                                                                                                                                                                                                                                                                                                                                                                                                                                                                                                                                                                          |                                                    | STRICTION ON THE                             | SIDE ROA                                      | D OR DRIVEWAYS                                                                                                                                                                                                                                                                                                                                                                                                                                                                                                                                                                                                                                                                                                                                                                                                                                                                                                                                                                                                                                                                                                                                                                                                                                                                                                                                                                                                                                                                                                                                                                                                                                                                                                                                                                                                                                                                                                                                                                                                                                                                                                                   |                                                                  |
| <ul> <li>ONE ROAD CONSTRUCTION AHEAD SIGN 36 × 36 (900×900) WITH A FLASHER<br/>AND FLAG MOUNTED ON IT APPROXIMATELY 200' (60 m) IN ADVANCE<br/>OF THE MAIN ROUTE.</li> <li>D) THE CLOSED PORTION OF THE MAIN ROUTE SHALL BE PROTECTED BY<br/>BLOCKING WITH TYPE I, TYPE II OR TYPE III BARRICADES, 1/3 OF<br/>THE CROSS SECTION OF THE CLOSED PORTION.</li> <li>SIDE ROAD WITH A SPEED LIMIT GREATER THAN 40 MPH (60 km/h)<br/>AS SHOWN ON THE DRAWING AND AS DIRECTED BY THE ENGINEER:</li> <li>O) ONE ROAD CONSTRUCTION AHEAD SIGN 48 × 48 (1.2 m × 1.2 m) WITH A<br/>FLASHER MOUNTED ON IT APPROXIMATELY 500' (150 m) IN ADVANCE<br/>OF THE MAIN ROUTE.</li> <li>D) THE CLOSED PORTION OF THE MAIN ROUTE SHALL BE PROTECTED BY<br/>BLOCKING WITH TYPE III BARRICADES, 1/2 OF THE CROSS SECTION<br/>OF THE CLOSED PORTION.</li> <li>WHEN THE SIDE ROAD LIES BETWEEN THE BEGINNING OF THE MAINLINE<br/>SIGNING AND THE WORK ZONE, A SINGLE HEADED ARROW (M6-1) SHALL</li> </ul>                                                                                                                                                                                                                                                                                                                                                                                                                                                                                                                                                                                                                                                                                                                                                                                                                                                                                                                                                                                                                                                                                                                                         |                                                    |                                              |                                               |                                                                                                                                                                                                                                                                                                                                                                                                                                                                                                                                                                                                                                                                                                                                                                                                                                                                                                                                                                                                                                                                                                                                                                                                                                                                                                                                                                                                                                                                                                                                                                                                                                                                                                                                                                                                                                                                                                                                                                                                                                                                                                                                  | S AS                                                             |
| <ul> <li>BLOCKING WITH TYPE I, TYPE II OR TYPE III BARRICADES, 1/3 OF THE CROSS SECTION OF THE CLOSED PORTION.</li> <li>2. SIDE ROAD WITH A SPEED LIMIT GREATER THAN 40 MPH (60 km/h) AS SHOWN ON THE DRAWING AND AS DIRECTED BY THE ENGINEER:</li> <li>a) ONE ROAD CONSTRUCTION AHEAD SIGN 48 × 48 (1.2 m × 1.2 m) WITH A FLASHER MOUNTED ON IT APPROXIMATELY 500' (150 m) IN ADVANCE OF THE MAIN ROUTE.</li> <li>b) THE CLOSED PORTION OF THE MAIN ROUTE SHALL BE PROTECTED BY BLOCKING WITH TYPE III BARRICADES, 1/2 OF THE CROSS SECTION OF THE CLOSED PORTION.</li> <li>3. WHEN THE SIDE ROAD LIES BETWEEN THE BEGINNING OF THE MAINLINE SIGNING AND THE WORK ZONE, A SINGLE HEADED ARROW (MG-1) SHALL</li> </ul>                                                                                                                                                                                                                                                                                                                                                                                                                                                                                                                                                                                                                                                                                                                                                                                                                                                                                                                                                                                                                                                                                                                                                                                                                                                                                                                                                                                                   | a) one <b>road cons</b><br>AND FLAG MOUN           | STRUCTION AHEAD S                            | SIGN 36 ×                                     | 36 (900×900) W)                                                                                                                                                                                                                                                                                                                                                                                                                                                                                                                                                                                                                                                                                                                                                                                                                                                                                                                                                                                                                                                                                                                                                                                                                                                                                                                                                                                                                                                                                                                                                                                                                                                                                                                                                                                                                                                                                                                                                                                                                                                                                                                  |                                                                  |
| <ul> <li>AS SHOWN ON THE DRAWING AND AS DIRECTED BY THE ENGINEER:</li> <li>a) ONE ROAD CONSTRUCTION AHEAD SIGN 48 × 48 (1.2 m × 1.2 m) WITH A FLASHER MOUNTED ON IT APPROXIMATELY 500' (150 m) IN ADVANCE OF THE MAIN ROUTE.</li> <li>b) THE CLOSED PORTION OF THE MAIN ROUTE SHALL BE PROTECTED BY BLOCKING WITH TYPE III BARRICADES, 1/2 OF THE CROSS SECTION OF THE CLOSED PORTION.</li> <li>3. WHEN THE SIDE ROAD LIES BETWEEN THE BEGINNING OF THE MAINLINE SIGNING AND THE WORK ZONE, A SINGLE HEADED ARROW (M6-1) SHALL</li> </ul>                                                                                                                                                                                                                                                                                                                                                                                                                                                                                                                                                                                                                                                                                                                                                                                                                                                                                                                                                                                                                                                                                                                                                                                                                                                                                                                                                                                                                                                                                                                                                                                | BLOCKING WITH                                      | TYPE I, TYPE II                              | OR TYPE I                                     | II BARRICADES, 1                                                                                                                                                                                                                                                                                                                                                                                                                                                                                                                                                                                                                                                                                                                                                                                                                                                                                                                                                                                                                                                                                                                                                                                                                                                                                                                                                                                                                                                                                                                                                                                                                                                                                                                                                                                                                                                                                                                                                                                                                                                                                                                 |                                                                  |
| <ul> <li>FLASHER MOUNTED ON IT APPROXIMATELY 500' (150 m) IN ADVANCE OF THE MAIN ROUTE.</li> <li>b) THE CLOSED PORTION OF THE MAIN ROUTE SHALL BE PROTECTED BY BLOCKING WITH TYPE III BARRICADES, 1/2 OF THE CROSS SECTION OF THE CLOSED PORTION.</li> <li>3. WHEN THE SIDE ROAD LIES BETWEEN THE BEGINNING OF THE MAINLINE SIGNING AND THE WORK ZONE, A SINGLE HEADED ARROW (MG-1) SHALL</li> </ul>                                                                                                                                                                                                                                                                                                                                                                                                                                                                                                                                                                                                                                                                                                                                                                                                                                                                                                                                                                                                                                                                                                                                                                                                                                                                                                                                                                                                                                                                                                                                                                                                                                                                                                                     |                                                    |                                              |                                               |                                                                                                                                                                                                                                                                                                                                                                                                                                                                                                                                                                                                                                                                                                                                                                                                                                                                                                                                                                                                                                                                                                                                                                                                                                                                                                                                                                                                                                                                                                                                                                                                                                                                                                                                                                                                                                                                                                                                                                                                                                                                                                                                  |                                                                  |
| BLOCKING WITH TYPE III BARRICADES, 1/2 OF THE CROSS SECTION<br>OF THE CLOSED PORTION.<br>3. WHEN THE SIDE ROAD LIES BETWEEN THE BEGINNING OF THE MAINLINE<br>SIGNING AND THE WORK ZONE, A SINGLE HEADED ARROW (MG-1) SHALL                                                                                                                                                                                                                                                                                                                                                                                                                                                                                                                                                                                                                                                                                                                                                                                                                                                                                                                                                                                                                                                                                                                                                                                                                                                                                                                                                                                                                                                                                                                                                                                                                                                                                                                                                                                                                                                                                               |                                                    |                                              |                                               |                                                                                                                                                                                                                                                                                                                                                                                                                                                                                                                                                                                                                                                                                                                                                                                                                                                                                                                                                                                                                                                                                                                                                                                                                                                                                                                                                                                                                                                                                                                                                                                                                                                                                                                                                                                                                                                                                                                                                                                                                                                                                                                                  |                                                                  |
| SIGNING AND THE WORK ZONE, A SINGLE HEADED ARROW (M6-1) SHALL                                                                                                                                                                                                                                                                                                                                                                                                                                                                                                                                                                                                                                                                                                                                                                                                                                                                                                                                                                                                                                                                                                                                                                                                                                                                                                                                                                                                                                                                                                                                                                                                                                                                                                                                                                                                                                                                                                                                                                                                                                                            |                                                    |                                              | IMAIELY 5                                     |                                                                                                                                                                                                                                                                                                                                                                                                                                                                                                                                                                                                                                                                                                                                                                                                                                                                                                                                                                                                                                                                                                                                                                                                                                                                                                                                                                                                                                                                                                                                                                                                                                                                                                                                                                                                                                                                                                                                                                                                                                                                                                                                  |                                                                  |
|                                                                                                                                                                                                                                                                                                                                                                                                                                                                                                                                                                                                                                                                                                                                                                                                                                                                                                                                                                                                                                                                                                                                                                                                                                                                                                                                                                                                                                                                                                                                                                                                                                                                                                                                                                                                                                                                                                                                                                                                                                                                                                                          | OF THE MAIN R<br>b) THE CLOSED PC<br>BLOCKING WITH | OUTE.<br>DRTION OF THE MA<br>TYPE III BARRIC | IN ROUTE                                      |                                                                                                                                                                                                                                                                                                                                                                                                                                                                                                                                                                                                                                                                                                                                                                                                                                                                                                                                                                                                                                                                                                                                                                                                                                                                                                                                                                                                                                                                                                                                                                                                                                                                                                                                                                                                                                                                                                                                                                                                                                                                                                                                  |                                                                  |