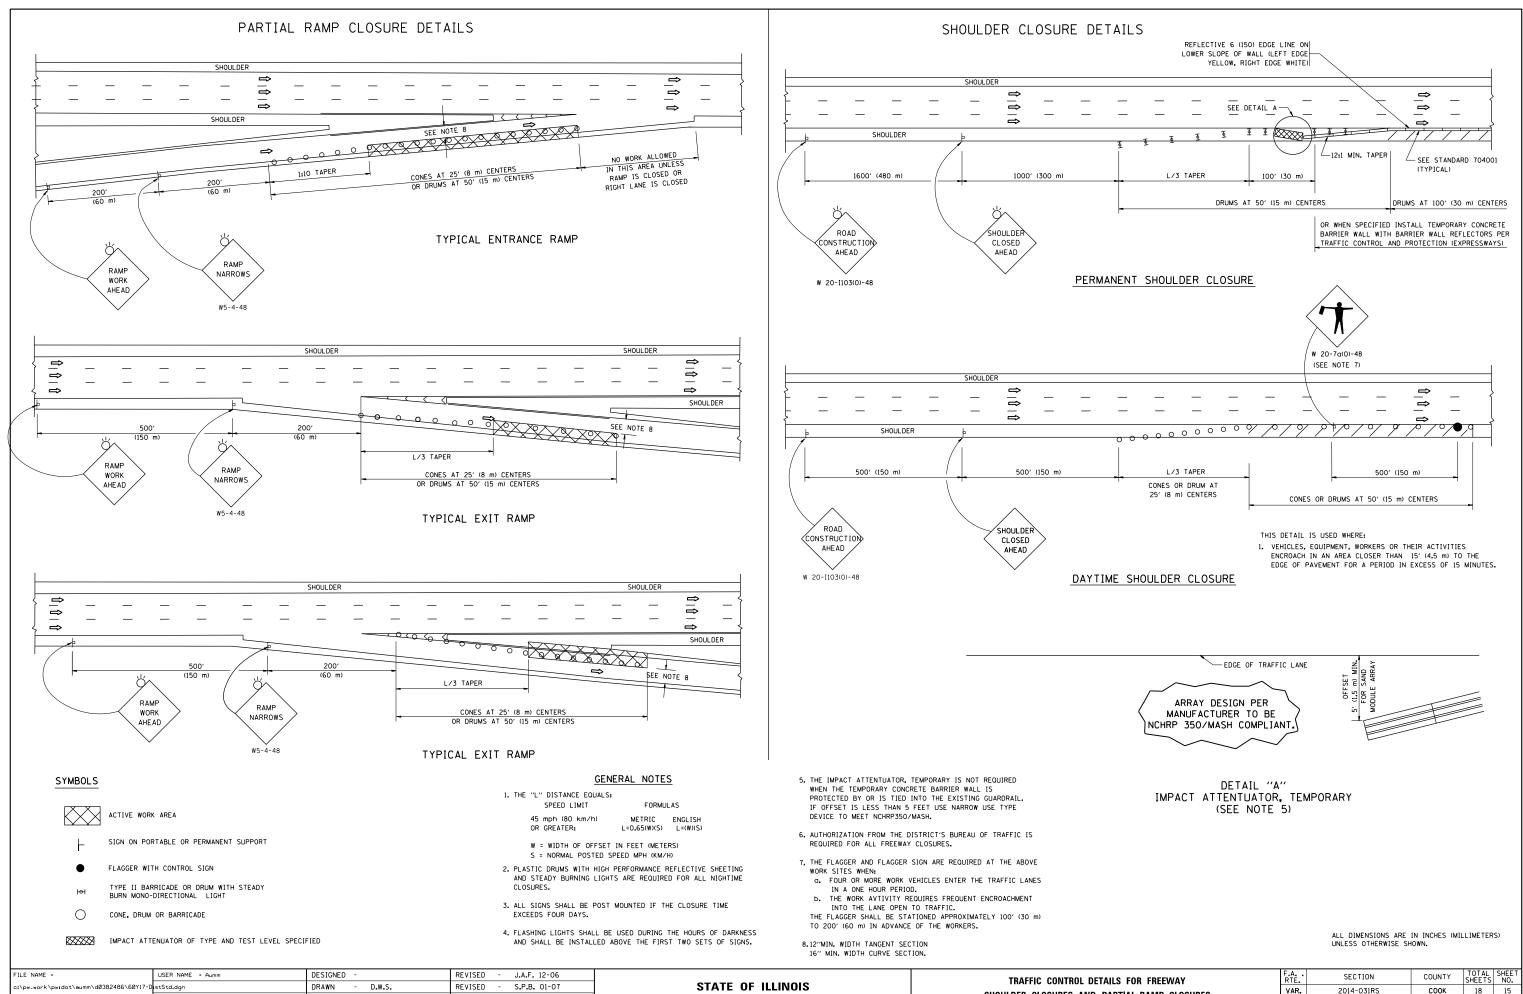

| FILE NAME =                             | USER NAME = Aumm              | DESIGNED -     | REVISED - J.A.F. 12-06 |                              | TRAFFIC CONTROL DETAI<br>Shoulder Closures and PA |                         |  |
|-----------------------------------------|-------------------------------|----------------|------------------------|------------------------------|---------------------------------------------------|-------------------------|--|
| c:\pw_work\pwidot\aumm\d0382486\60Y17-D | istStd.dgn                    | DRAWN - D.W.S. | REVISED - S.P.B. 01-07 | STATE OF ILLINOIS            |                                                   |                         |  |
|                                         | PLOT SCALE = 100.0000 ' / 10. | CHECKED -      | REVISED - S.P.B. 12-09 | DEPARTMENT OF TRANSPORTATION |                                                   |                         |  |
|                                         | PLOT DATE = 4/9/2014          | DATE - 11-96   | REVISED - M.D. 06-13   |                              | SCALE: NONE                                       | SHEET NO. 1 OF 1 SHEETS |  |

| ARTIAL RAMP CLOSURES |      | VAR.    | 2014-031RS |                  |          | СООК     | 18        | 15    |  |
|----------------------|------|---------|------------|------------------|----------|----------|-----------|-------|--|
|                      |      |         | TC-17      |                  |          | CONTRACT | NO.       | 60Y17 |  |
| 5                    | STA. | TO STA. | FED. F     | ROAD DIST. NO. 1 | ILLINOIS | FED. AI  | D PROJECT |       |  |
|                      |      |         |            |                  |          |          |           |       |  |