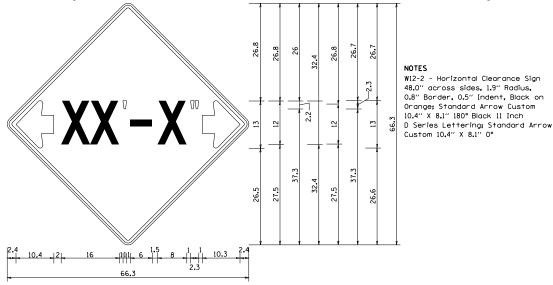

## INFORMATIONAL WARNING SIGN (FOR NARROW TRAVEL LANES)

No border, Black on Orange;

All work to furnish and install these signs shall be included in the cost of the Traffic Control Standards and shall not be paid for separately