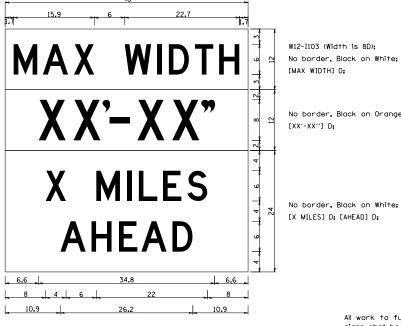

## INFORMATIONAL WARNING SIGN (FOR NARROW TRAVEL LANES)

No border, Black on Orange;

All work to furnish and install these signs shall be included in the cost of the Traffic Control Standards and shall not be paid for separately