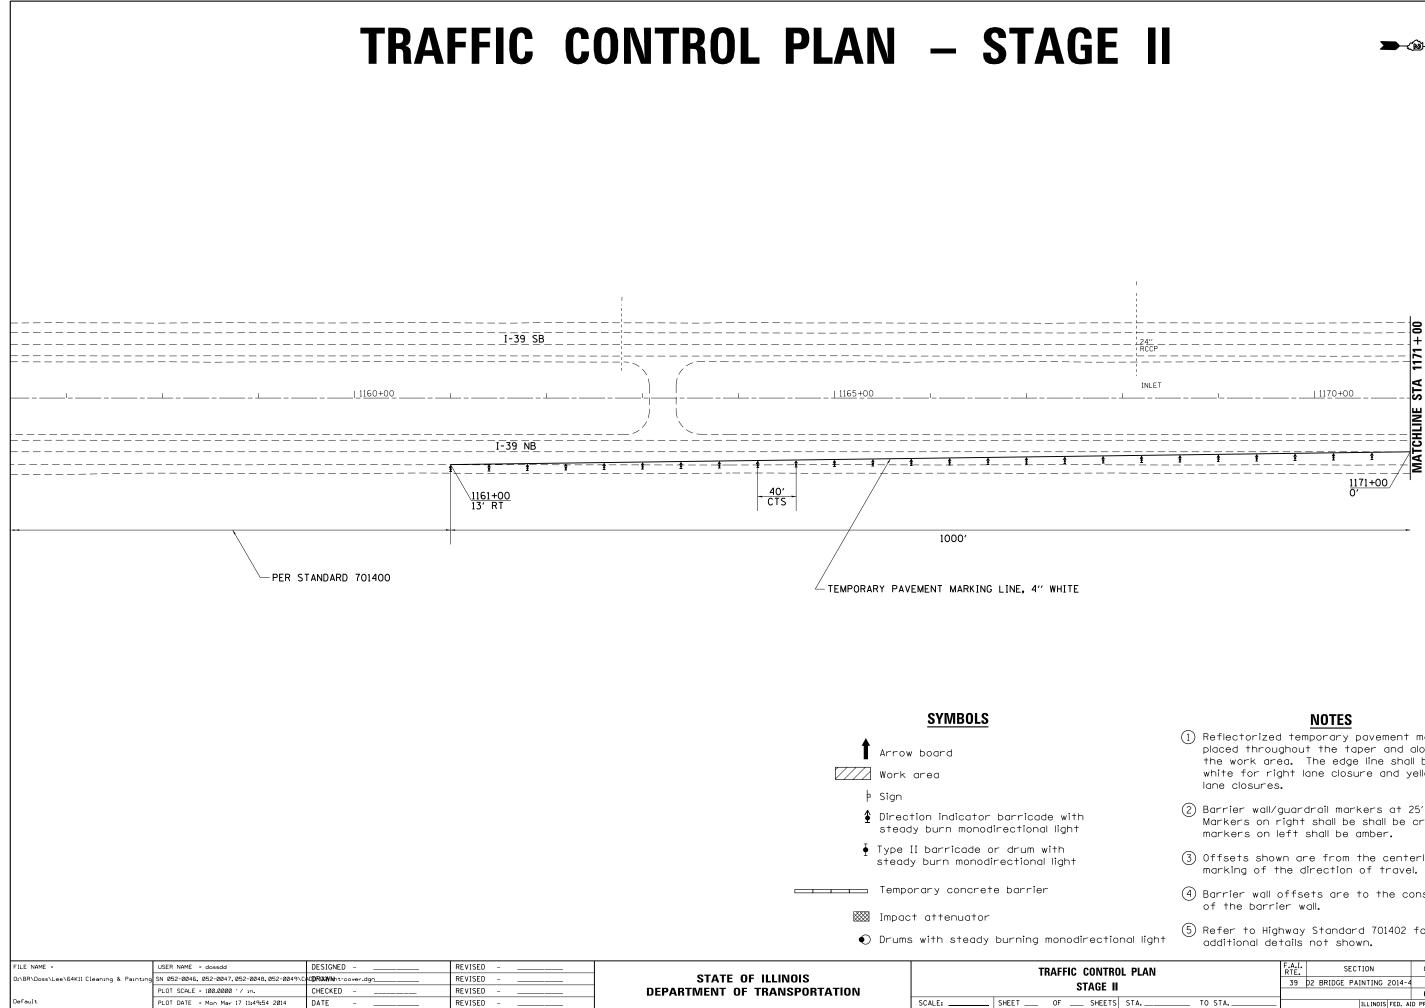

**D**→ŵ→ Z

| DLAN     |   | F.A.I. SECTION COUNTY TOTAL SHEET                                                                                                                                                                              |
|----------|---|----------------------------------------------------------------------------------------------------------------------------------------------------------------------------------------------------------------|
| ıl light | 5 | Refer to Highway Standard 701402 for additional details not shown.                                                                                                                                             |
|          | 4 | Barrier wall offsets are to the construction side of the barrier wall.                                                                                                                                         |
|          | 3 | Offsets shown are from the centerline pavement marking of the direction of travel.                                                                                                                             |
|          | 2 | Barrier wall/guardrail markers at 25' (7.6 m).<br>Markers on right shall be shall be crystal and<br>markers on left shall be amber.                                                                            |
|          | 1 | Reflectorized temporary pavement marking shall be<br>placed throughout the taper and along-side<br>the work area. The edge line shall be<br>white for right lane closure and yellow for left<br>lane closures. |

| IROL PLAN     |       | SECTION   |          | COUNTY  | SHEETS    | NO.   |       |
|---------------|-------|-----------|----------|---------|-----------|-------|-------|
|               |       | D2 BRIDGE | PAINTING | 2014-4  | LEE       | 32    | 9     |
|               |       |           |          |         | CONTRAC   | T NO. | 64K11 |
| TS STA TO STA | ILLIN |           |          | FED. AI | D PROJECT |       |       |
|               |       |           |          |         |           |       |       |