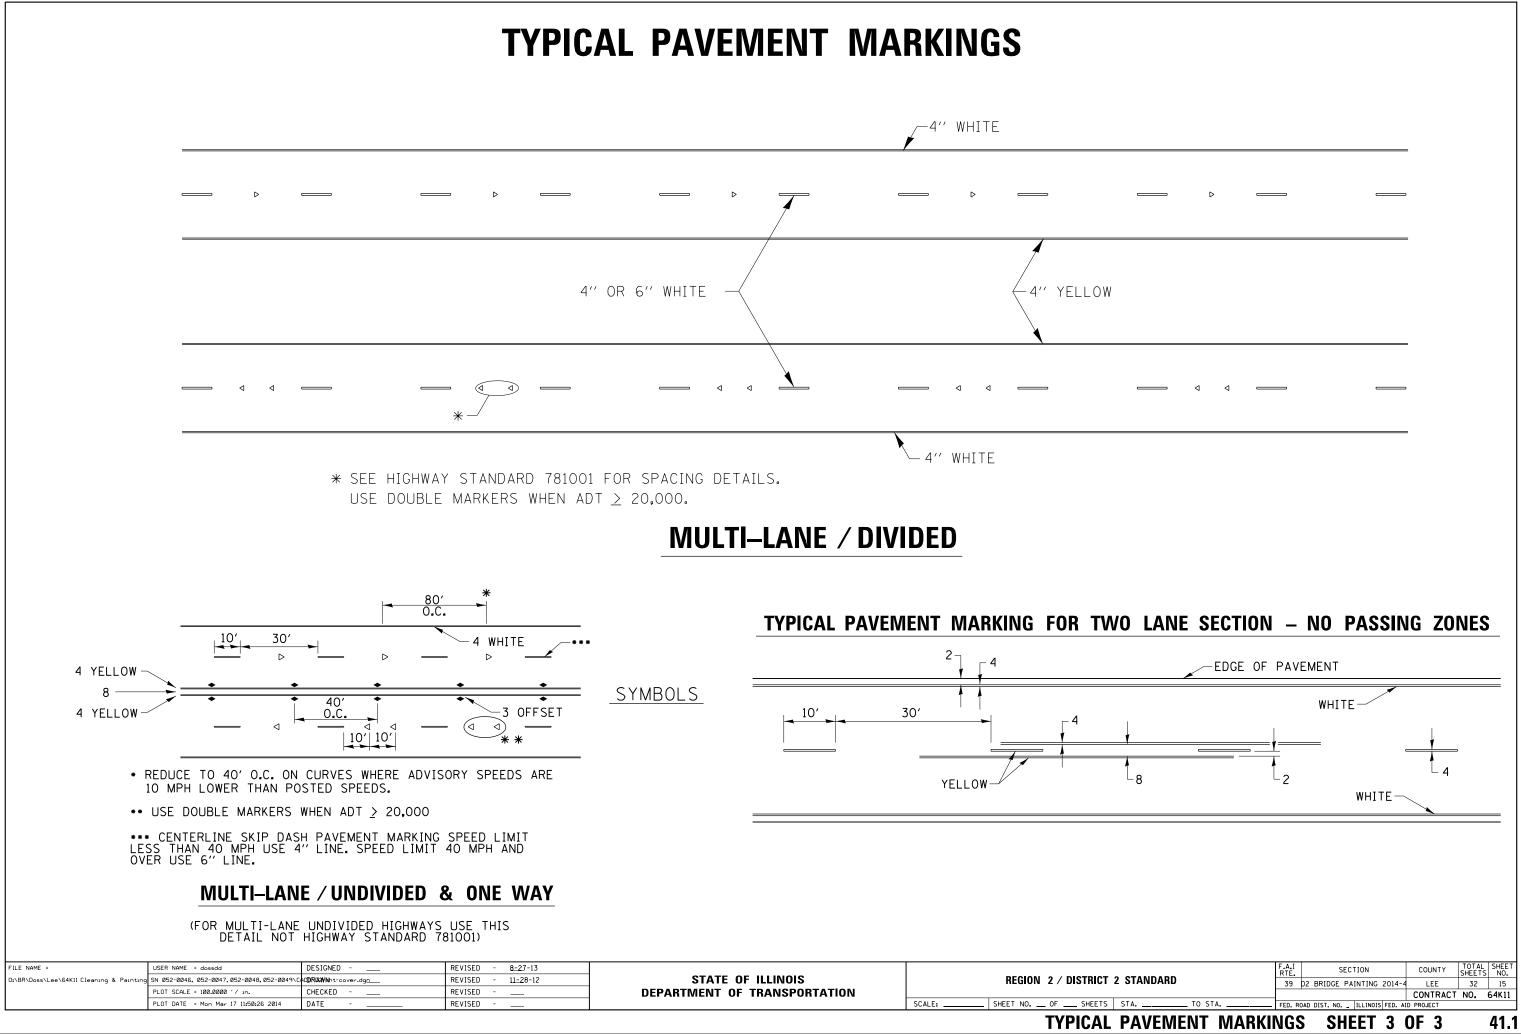

| FILE NAME =                              | USER NAME = dossdd                        | DESIGNED             | REVISED - <u>8-2</u> 7-13  |                              |                             |
|------------------------------------------|-------------------------------------------|----------------------|----------------------------|------------------------------|-----------------------------|
| 0:\BR\Doss\Lee\64K11 Cleaning & Painting | SN 052-0046, 052-0047,052-0048,052-0049\C | DDRIAWISht-cover.dgn | REVISED - <u>11-2</u> 8-12 | STATE OF ILLINOIS            | REGION 2 / DISTRICT 2 3     |
|                                          | PLOT SCALE = 100.0000 ' / in.             | CHECKED              | REVISED                    | DEPARTMENT OF TRANSPORTATION |                             |
|                                          | PLOT DATE = Mon Mar 17 11:50:26 2014      | DATE                 | REVISED                    |                              | SCALE: SHEET NO OF SHEETS S |