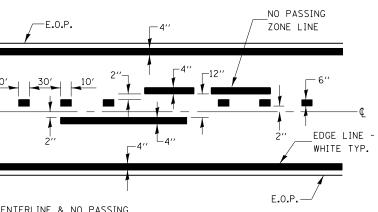

| <sup>0′</sup> ► | <u></u> | <mark>→</mark> 10' |
|-----------------|---------|--------------------|
|                 | 2″′     |                    |
|                 |         |                    |

CENTERLINE & NO PASSING ZONE LINES - YELLOW

|                                          | •INTERMITTENT SPRING ROAD REPAIR 2014-1 |            |           |                              |         |           |    |        |        |         |                    |                           |                    |  |
|------------------------------------------|-----------------------------------------|------------|-----------|------------------------------|---------|-----------|----|--------|--------|---------|--------------------|---------------------------|--------------------|--|
| FILE NAME =                              | USER NAME = duncanbd                    | DESIGNED - | REVISED - |                              | DETAILS |           |    |        | F.A.P. | SECTION | COUNTY TOTAL SHEET |                           |                    |  |
| c:\pw_work\pwidot\duncanbd\d0388072\D366 | 6D86-sht-details.dgn                    | DRAWN -    | REVISED - | STATE OF ILLINOIS            |         | DETAILO   |    |        |        |         | 646                | •                         | BUREAU 6 6         |  |
| F                                        | PLOT SCALE = 100.0000 ' / in.           | CHECKED -  | REVISED - | DEPARTMENT OF TRANSPORTATION |         |           |    |        |        |         |                    |                           | CONTRACT NO. 66D86 |  |
|                                          | PLOT DATE = 4/10/2014                   | DATE -     | REVISED - |                              | SCALE:  | SHEET NO. | OF | SHEETS | STA.   | TO STA. |                    | ILLINOIS FED. AID PROJECT |                    |  |

## **PAVEMENT MARKING**