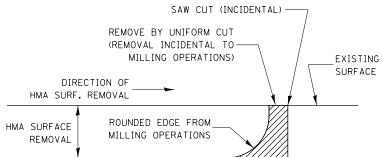

NOTE: WHEN MILLING OPERATIONS PRODUCE A ROUNDED EDGE, THEN A SAW CUT SHALL BE USED TO MANUFACTURE A PERPENDICULAR EDGE AS SHOWN IN THE DETAIL. THE ENGINEER SHALL BE THE SOLE JUDGE CONCERNING THE USE OF THIS DETAIL

## HMA DETAIL AT BUTT JOINTS