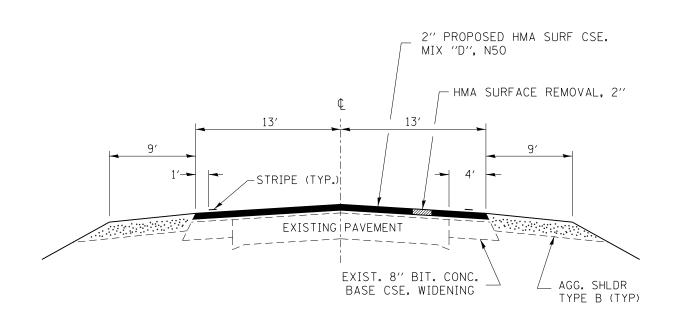

## **TYPICAL SECTION NO. 1**

LT SIDE (SB LANE)

LM 0.4 TO 0.5

LM 1.6

LM 0.5 TO 0.6

LM 1.7 TO 1.8

LM 2.1 TO 2.3\*

LM 2.7 TO 2.8

LM 2.7 TO 2.8

LM 3.3 TO 3.9\*

LM 3.9 TO 4.0

LM 4.4 TO 4.6

LM 4.7 TO 4.8

LM 5.4

\*MILL 4' WIDTH AT EOP

NOTE: HMA SURFACE REMOVAL MILLINGS TO BE USED AT LOW SHOULDER LOCATIONS