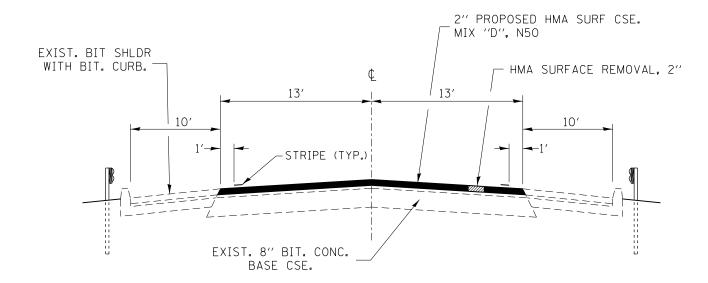

## **TYPICAL SECTION NO. 2**

LM 6.0 TO 6.3 LT & RT

•INTERMITTENT SPRING ROAD REPAIR 2014-3
••LASALLE & LIVINGSTON

| FILE NAME =                             | USER NAME = budzynskim       | DESIGNED - | REVISED - |                              | TYPICAL SECTIONS – LIVINGSTON COUNTY |                         |      | F.A.P.  | SECTION            | COUNTY      | TOTAL SHEET<br>SHEETS NO. |  |
|-----------------------------------------|------------------------------|------------|-----------|------------------------------|--------------------------------------|-------------------------|------|---------|--------------------|-------------|---------------------------|--|
| c:\pw_work\pwidot\budzynskim\d0388006\[ | 866D88-sht-typical.dgn       | DRAWN -    | REVISED - | STATE OF ILLINOIS            |                                      |                         | VTY  | 68      | •                  | ••          | 10 4                      |  |
|                                         | PLOT SCALE = 100.0000 '/ in. | CHECKED -  | REVISED - | DEPARTMENT OF TRANSPORTATION |                                      |                         |      |         | CONTRACT NO. 66D88 |             |                           |  |
|                                         | PLOT DATE = 4/11/2014        | DATE -     | REVISED - |                              | SCALE:                               | SHEET NO. 1 OF 2 SHEETS | STA. | TO STA. |                    | ILLINOIS FE | D. AID PROJECT            |  |