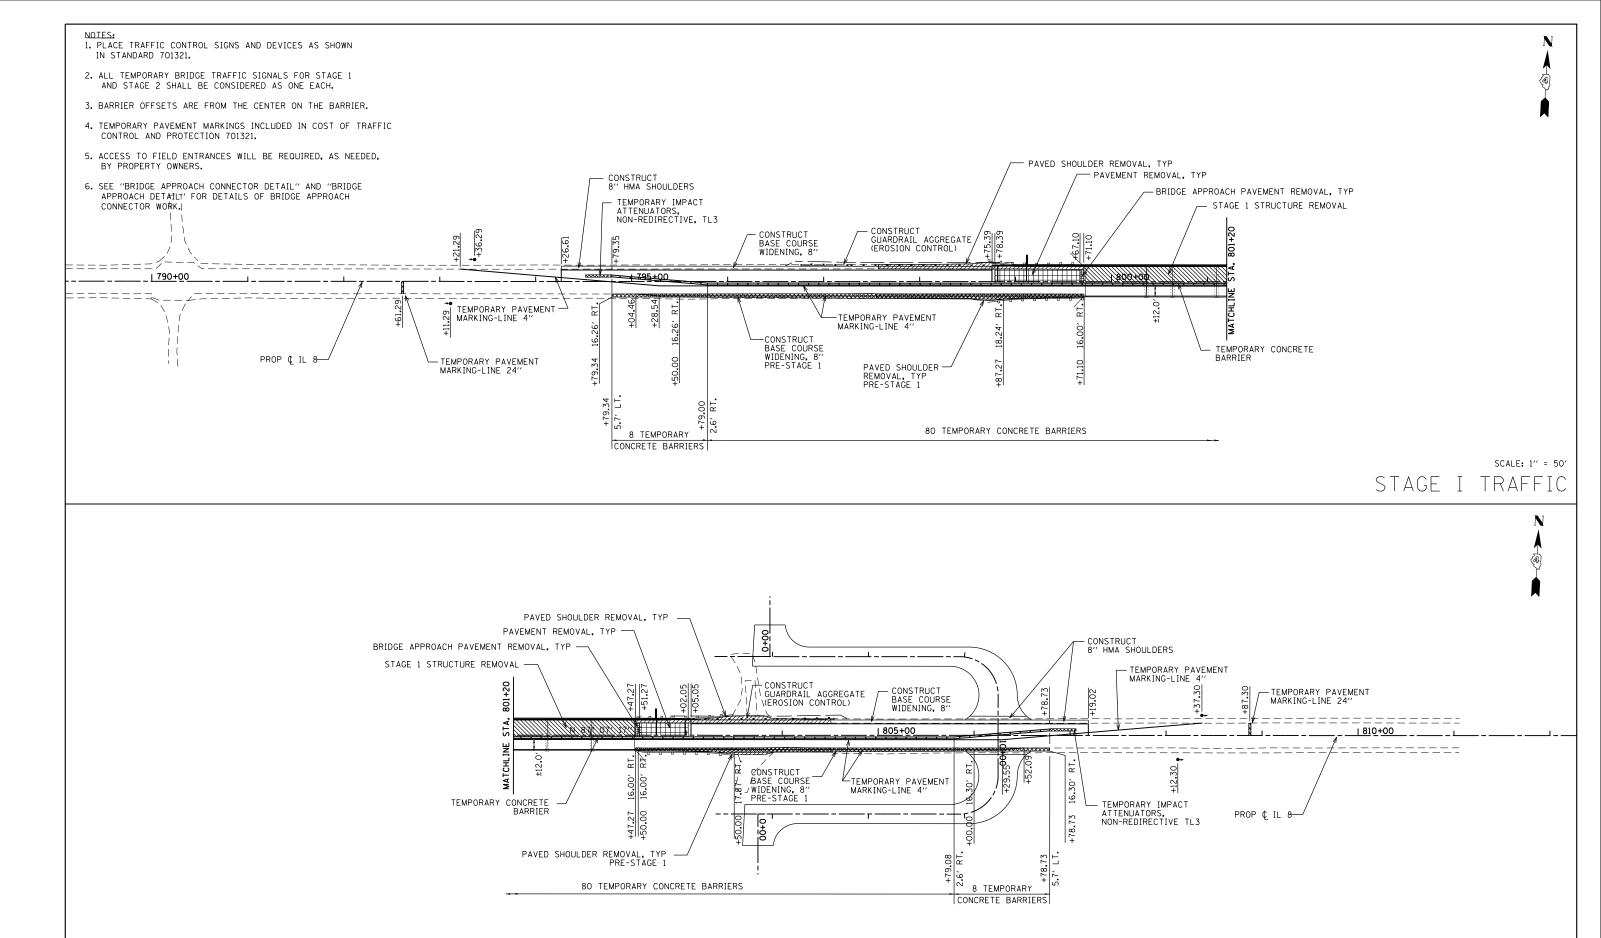

STAGE I TRAFFIC

|   | FILE NAME =                               | USER NAME = bemery                         | DESIGNED -      | REVISED - | STATE OF ILLINOIS            | STAGE 1 CONSTRUCTION PLAN |                                  | RTE.     | SECTION                                         | COUNTY | SHEETS NO. |
|---|-------------------------------------------|--------------------------------------------|-----------------|-----------|------------------------------|---------------------------|----------------------------------|----------|-------------------------------------------------|--------|------------|
|   | P:\Projects\2008 Projects\08379 IL 8 over | r Kickapoo Creek\CV\CADD Sheets\D468697-sh | tĐRANNINg.dgn - | REVISED - |                              | IL 8 OVER KICKAPOO CREEK  |                                  |          | (Z-1D-BR-1)BR                                   | PEORIA | 89 23      |
|   |                                           | PLOT SCALE = 100.000 '/ in.                | CHECKED -       | REVISED - | DEPARTMENT OF TRANSPORTATION | IL O OVER KICKAPOU CHEEK  |                                  |          | CONTRACT NO. 686                                |        |            |
| l |                                           | PLOT DATE = 3/20/2014                      | DATE -          | REVISED - |                              | SCALE:                    | SHEET NO. OF SHEETS STA. TO STA. | FED. ROA | FED. ROAD DIST. NO.   ILLINOIS FED. AID PROJECT |        |            |