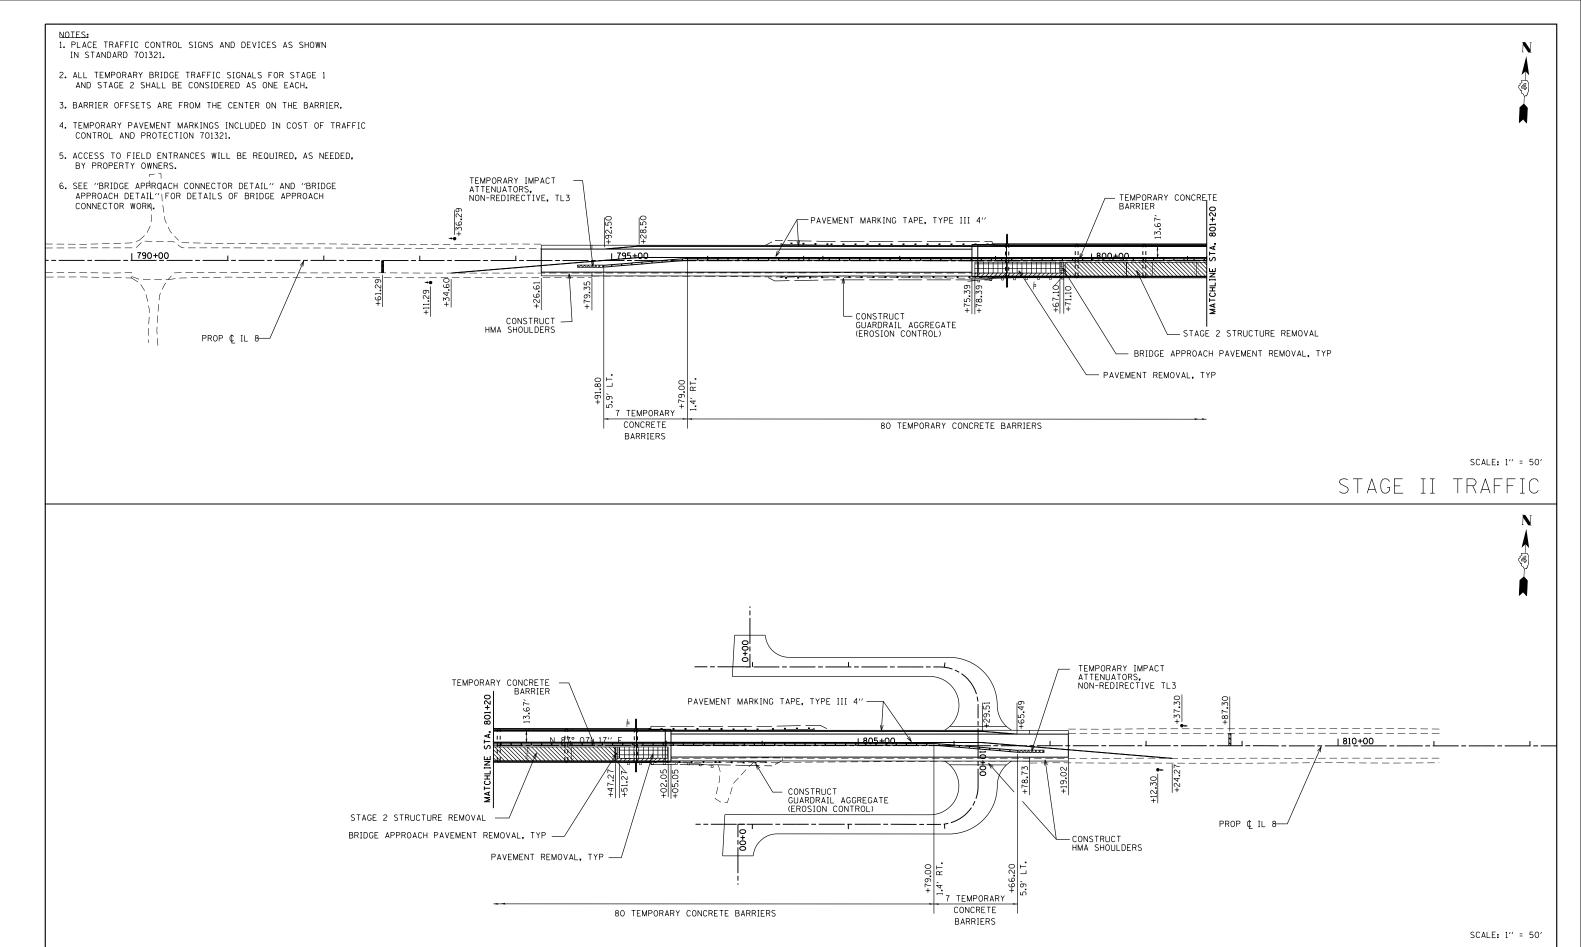

STAGE II TRAFFIC

| FILE NAME =                             | USER NAME = bemery                          | DESIGNED -    | KEAIZED - |                              |                          | STAGE 2 CONSTRUCTION PLAN        | RTE      | SECTION                        | COUNTY      | SHEETS   | NO. |
|-----------------------------------------|---------------------------------------------|---------------|-----------|------------------------------|--------------------------|----------------------------------|----------|--------------------------------|-------------|----------|-----|
| P:\Projects\2008 Projects\08379 IL 8 ov | er Kickapoo Creek\CV\CADD Sheets\D468697-sh | tÐRAMNg.dgn - | REVISED - | STATE OF ILLINOIS            |                          | IL 8 OVER KICKAPOO CREEK         | 1388     | (Z-1D-BR-1)BR                  | PEORIA      | 89       | 24  |
|                                         | PLOT SCALE = 100.000 '/ in.                 | CHECKED -     | REVISED - | DEPARTMENT OF TRANSPORTATION | IL 0 UVEN NICKAPUU CHEEK |                                  |          |                                | CONTRACT    | NO. 6869 | 97  |
|                                         | PLOT DATE = 3/20/2014                       | DATE -        | REVISED - |                              | SCALE:                   | SHEET NO. OF SHEETS STA. TO STA. | FED. RO/ | AD DIST. NO.   ILLINOIS FED. A | AID PROJECT |          |     |