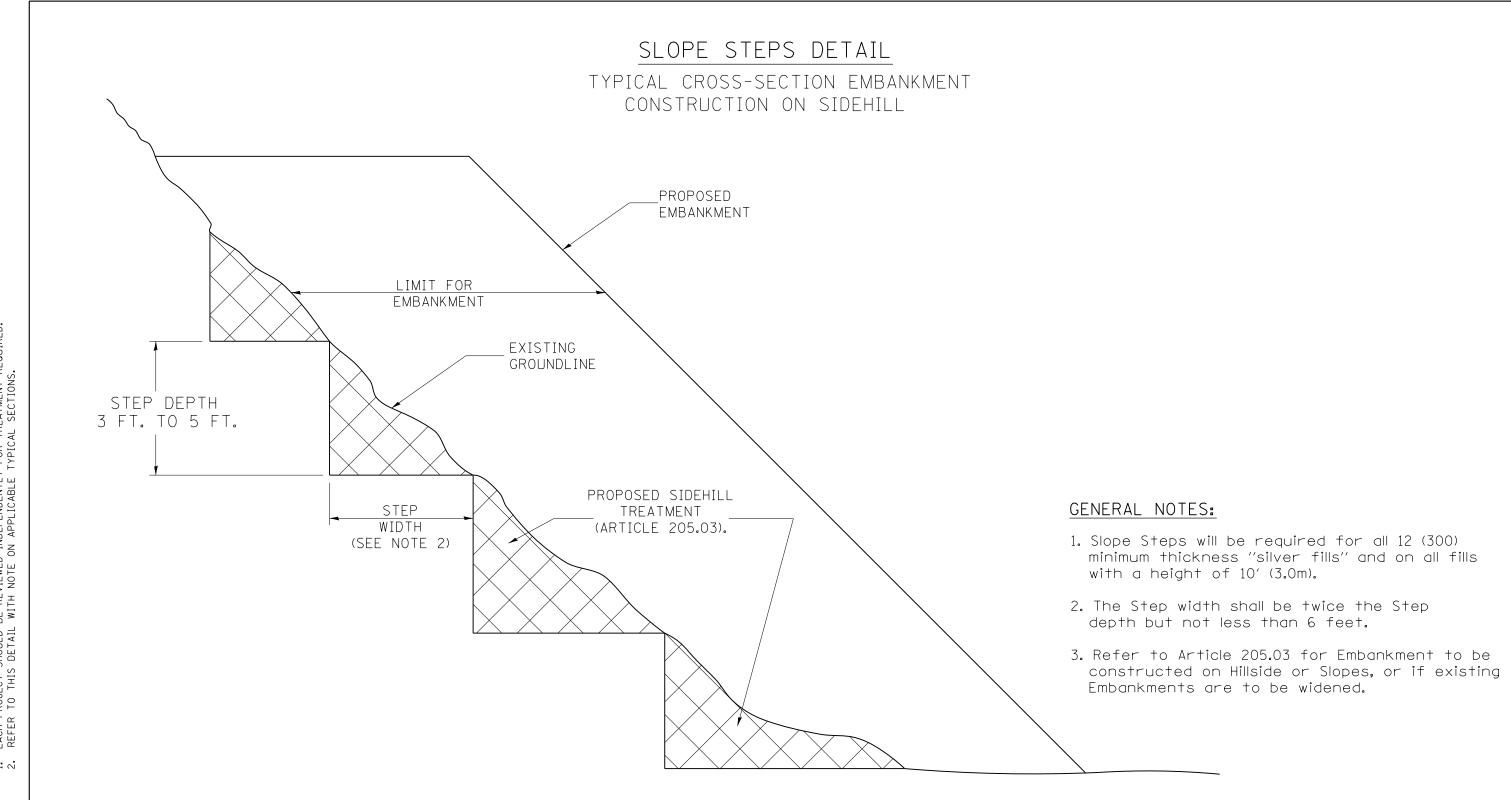

## REPLACEMENT MATERIAL:

STANDARD EMBANKMENT (IN ACCORDANCE WITH 205 OF THE STANDARD SPECIFACATION).

All dimensions are in inches (millimeters) unless otherwise noted.

| 1-1-97 RENUM. L-5.03, NEW REVISION BOX, REVISED TITLE T.P. |                              | SLOPE STEPS DETAIL |                           |                     | RTE.        | SECTION                     | COUNTY      | SHEETS NO.  |
|------------------------------------------------------------|------------------------------|--------------------|---------------------------|---------------------|-------------|-----------------------------|-------------|-------------|
| BOX, REVISED GENERAL NOTES.                                | STATE OF ILLINOIS            |                    | IL 8 OVER KICKAPOO CREEK  |                     | 1388        | (Z-1D-BR-1)BR               | PEORIA      | 89 31       |
| 10-16-06 REVISED TO 2007 SPEC. M.A.                        | DEPARTMENT OF TRANSPORTATION |                    | IE O OVEN KIOKAI OO ONEEK | SHT. 1 OF 1         |             |                             | CONTRACT    | T NO. 68697 |
|                                                            |                              | NOT TO SCALE       | SHEET NO. 2 OF 13 SHEETS  | CADD STD. 205001-D4 | FED. ROAD D | DIST. NO.   ILLINOIS FED. # | AID PROJECT |             |