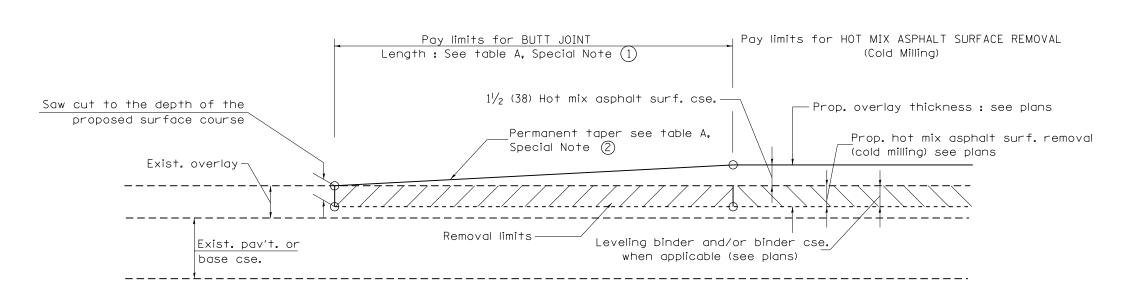

## CASE 1: WITH HOT MIX ASPHALT SURFACE REMOVAL (COLD MILLING)

## TABLE A TAPER RATES

| SPECIAL NOTE<br>NUMBER | ELEMENT                   | MAINLINE INTERSTATES & 4-LANE EXPRESSWAYS | ALL<br>OTHERS |  |  |
|------------------------|---------------------------|-------------------------------------------|---------------|--|--|
| 1)                     | BUTT JOINT<br>TAPER RATE  | 1:480                                     | 1:240         |  |  |
| 2                      | TEMPORARY RAMP TAPER RATE | 1:80                                      | 1:40          |  |  |

## GENERAL NOTES

- 1. The work shall be done in accordance with Article 406.08 and the Special Provision for Butt Joints.
- 2. The pavement surface to be removed may be either bituminous or P.C. concrete. The work shall be performed in accordance with Article 440.04 and the Special Provisions for Butt Joints.
- 3. The saw cut joints shall be primed just prior to the placing of bituminous material. The work will be in accordance with the applicable portions of Article 406.05.
- 4. The length of butt joint is based on the taper rate times change in cold miling depth within the butt joint pay limits, unless otherwise indicated.