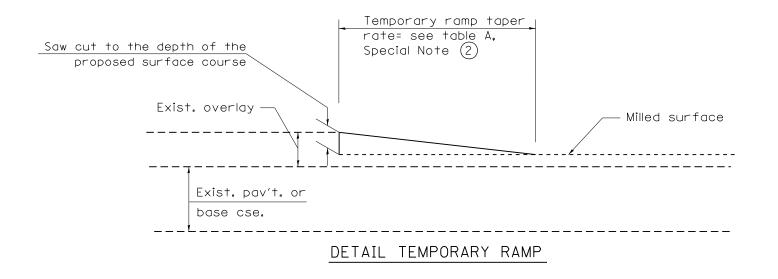

## CASE 4 : NO HOT MIX ASPHALT SURFACE REMOVAL (COLD MILLING) TIE-IN TO EXISTING BITUMINOUS TAPER

|  |  |                                                   |                          | BUTT JOINTS              | F.A.S.<br>RTE.                | SECTION                 | COUNTY      | TOTAL SHEE<br>SHEETS NO. |
|--|--|---------------------------------------------------|--------------------------|--------------------------|-------------------------------|-------------------------|-------------|--------------------------|
|  |  | STATE OF ILLINOIS<br>DEPARTMENT OF TRANSPORTATION | IL 8 OVER KICKAPOO CREEK |                          | 1388                          | (Z-1D-BR-1)BR           | PEORIA      | 89 33                    |
|  |  |                                                   |                          |                          | SHT. 2 OF 3                   |                         | CONTRACT    | NO. 6869                 |
|  |  |                                                   | NOT TO SCALE             | SHEET NO. 4 OF 13 SHEETS | CADD STD. 406101-D4 FED. ROAD | DIST. NO. ILLINOIS FED. | AID PROJECT |                          |