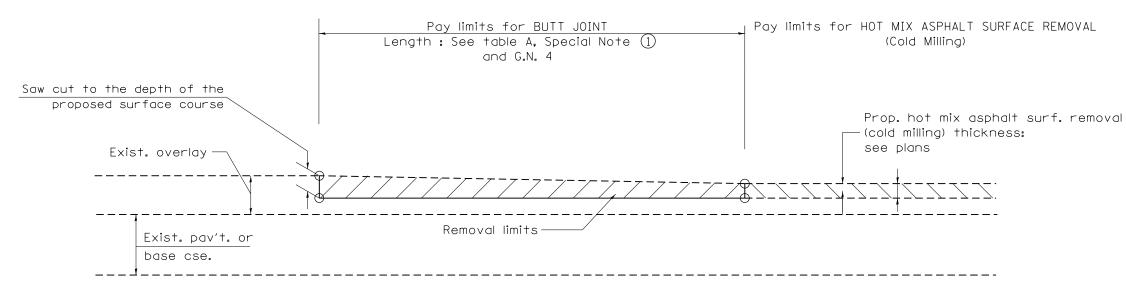

## CASE 4 : NO HOT MIX ASPHALT SURFACE REMOVAL (COLD MILLING) TIE-IN TO EXISTING BITUMINOUS TAPER

|  |  |                                                   |                          | BUTT JOINTS              | F.A.S.<br>RTE.                | SECTION                 | COUNTY      | TOTAL SHEE<br>SHEETS NO. |
|--|--|---------------------------------------------------|--------------------------|--------------------------|-------------------------------|-------------------------|-------------|--------------------------|
|  |  | STATE OF ILLINOIS<br>DEPARTMENT OF TRANSPORTATION | IL 8 OVER KICKAPOO CREEK |                          | 1388                          | (Z-1D-BR-1)BR           | PEORIA      | 89 33                    |
|  |  |                                                   |                          |                          | SHT. 2 OF 3                   |                         | CONTRACT    | NO. 6869                 |
|  |  |                                                   | NOT TO SCALE             | SHEET NO. 4 OF 13 SHEETS | CADD STD. 406101-D4 FED. ROAD | DIST. NO. ILLINOIS FED. | AID PROJECT |                          |