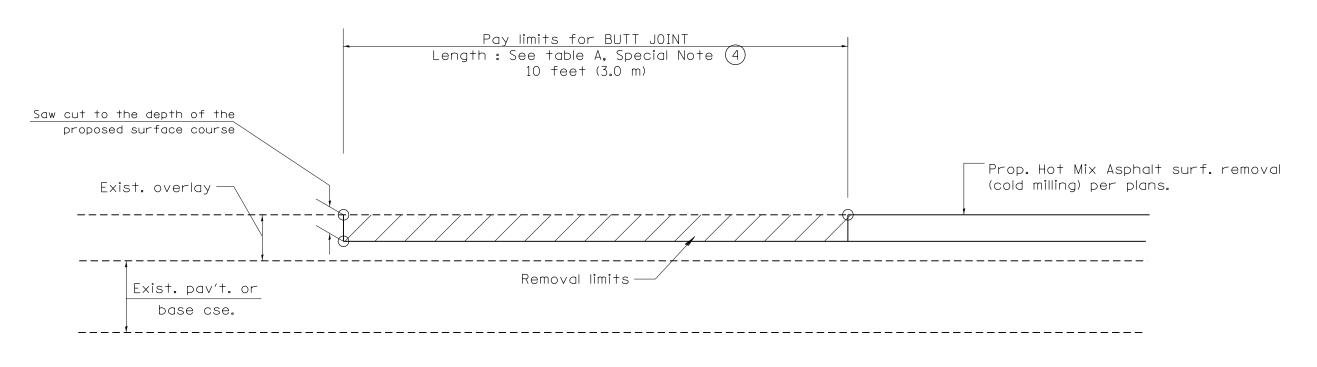

CASE 4: SINGLE LIFT OVERLAY WITH EQUIVALENT DEPTH

HOT MIX ASPHALT SURFACE REMOVAL (COLD MILLING)

TIE-IN TO EXISTING BITUMINOUS TAPER

All dimensions are in inches (millimeters) unless otherwise noted.

|  |  | STATE OF ILLINOIS DEPARTMENT OF TRANSPORTATION | BUTT JOINTS                           | F.A.S<br>RTE.                                | SECTION                        | COUNTY TOTAL SHEET SHEETS NO.  |
|--|--|------------------------------------------------|---------------------------------------|----------------------------------------------|--------------------------------|--------------------------------|
|  |  |                                                | IL 8 OVER KICKAPOO CREEK              | SHT. 3 OF 3<br>CADD STD. 406101-D4 FED. ROAD | (Z-1D-BR-1)BR                  | PEORIA 89 34                   |
|  |  |                                                | NOT TO SCALE SHEET NO. 5 OF 13 SHEETS |                                              | ROAD DIST. NO.   ILLINOIS FED. | CONTRACT NO. 68697 AID PROJECT |