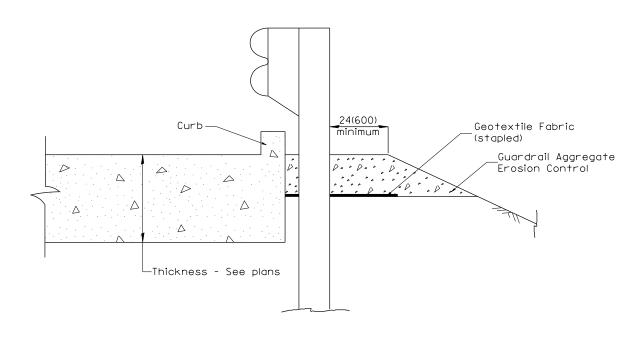

PLAN VIEW

APPROACH SLAB OR BRIDGE APPROACH SHOULDER

(STANDARD 609001 or 609006)

TYPICAL SECTION AT INLETS
TYPE E & F (STANDARD 610001)

SECTION A-A

TYPICAL SECTION WITH BRIDGE APPROACH CURB

All dimensions are in inches (millimeters) unless otherwise noted.