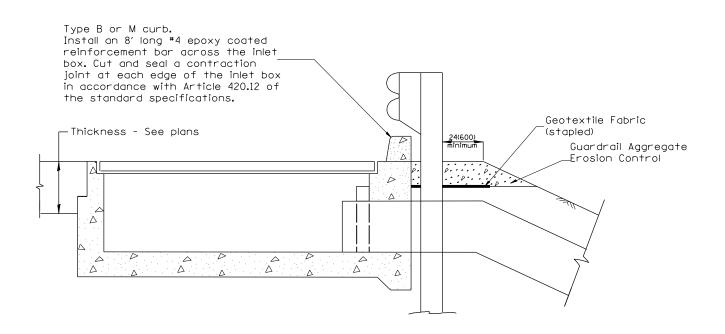

PLAN VIEW

APPROACH SLAB OR BRIDGE APPROACH SHOULDER

(STANDARD 609001 or 609006)

TYPICAL SECTION AT INLETS
TYPE E & F (STANDARD 610001)

SECTION A-A

TYPICAL SECTION WITH BRIDGE APPROACH CURB

All dimensions are in inches (millimeters) unless otherwise noted.