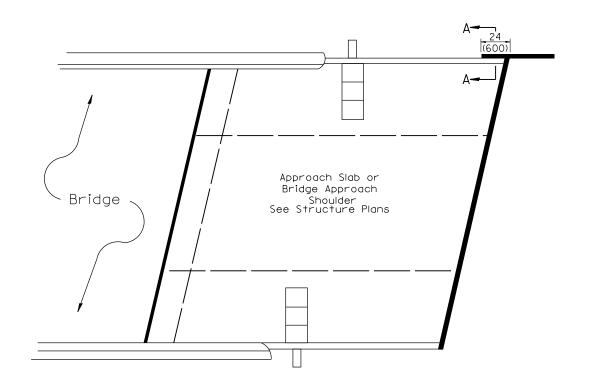

PLAN VIEW

APPROACH SLAB OR BRIDGE APPROACH SHOULDER

(STANDARD 609001 or 609006)

TYPICAL SECTION AT INLETS
TYPE E & F (STANDARD 610001)

SECTION A-A

TYPICAL SECTION WITH BRIDGE APPROACH CURB

All dimensions are in inches (millimeters) unless otherwise noted.