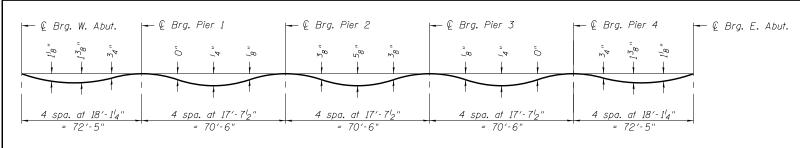

## DEAD LOAD DEFLECTION DIAGRAM

(Includes weight of concrete only.)

Note:

The above deflections are not to be used in the field if the engineer is working from the grade elevations adjusted for dead load deflections as shown below.

To determine "t": After all structural steel has been erected, elevations of the top flanges of the beams shall be taken at intervals shown below. These elevations subtracted from the "Theoretical Grade Elevations Adjusted for Dead Load Deflection" shown on sheets 6, 7, and 8 of 34, minus slab thickness, equals the fillet heights "t" above top flange of beams.