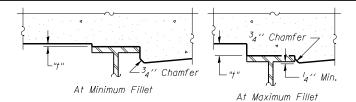

F<u>ILLET HEIGHTS</u>

PLAN

| FILE NAME = 0720229-68697-005-TOS Elevations.dgn |                                                                    | USER NAME =           | DESIGNED - | BWP       | REVISED -         |                              | TOP OF SLAB ELEVATIONS   | F.A.S.                    | SECTION | COUNTY   | TOTAL SHEET |
|--------------------------------------------------|--------------------------------------------------------------------|-----------------------|------------|-----------|-------------------|------------------------------|--------------------------|---------------------------|---------|----------|-------------|
| OF N                                             | BACON FARMER WORKMAN ENGINEERING & TESTING, INC.                   | CHECKED - C           | CMV        | REVISED - | STATE OF ILLINOIS | STRUCTURE NO. 072-0229       | 1388                     | (Z-1D-BR-1)BR             | PEORIA  | 89 47    |             |
| RLM                                              | 403 NORTH COURT STREET MARION, ILLINOIS 62959 PHONE - 616,597,9160 | PLOT SCALE =          | DRAWN -    | CMV       | REVISED -         | DEPARTMENT OF TRANSPORTATION |                          |                           |         | CONTRACT | NO. 68697   |
|                                                  |                                                                    | PLOT DATE = 3/18/2014 | CHECKED -  | BWP       | REVISED -         |                              | SHEET NO. 5 OF 34 SHEETS | ILLINOIS FED. AID PROJECT |         |          |             |