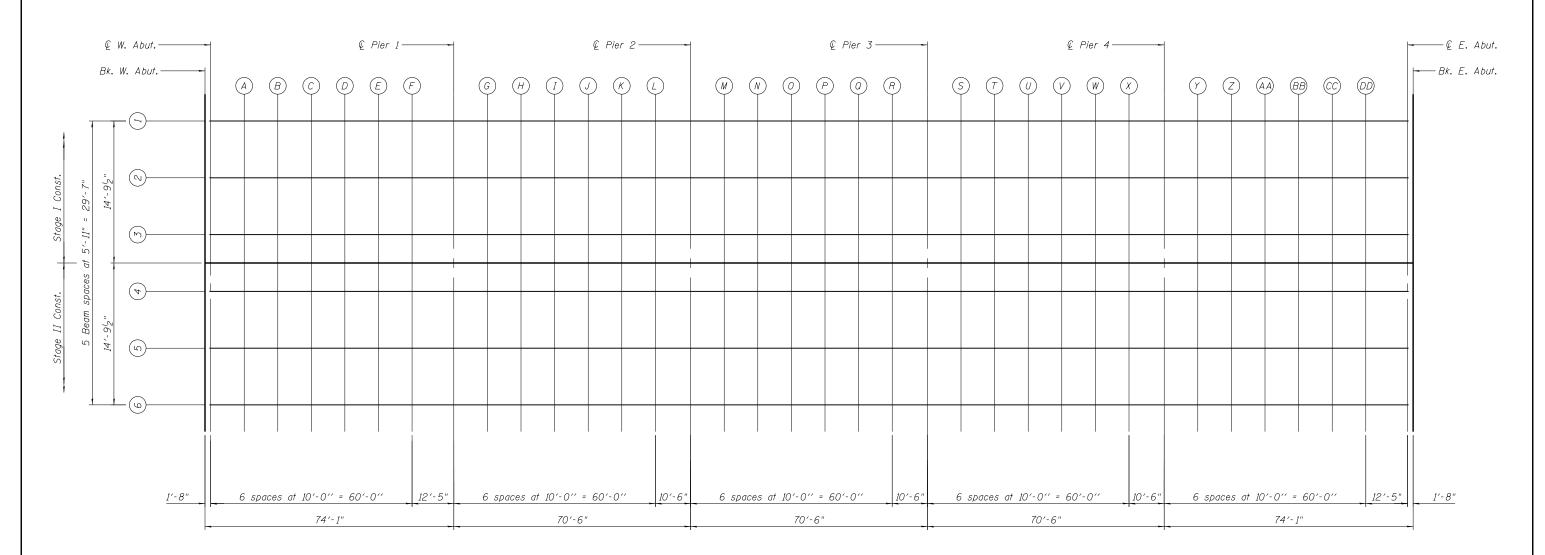

F<u>ILLET HEIGHTS</u>

PLAN

| FILE NAME = 0720229-68697-005-TOS Elevations.dgn |                                                                    | USER NAME =           | DESIGNED - | BWP       | REVISED -         |                              | TOP OF SLAB ELEVATIONS   | F.A.S.                    | SECTION | COUNTY   | TOTAL SHEET |
|--------------------------------------------------|--------------------------------------------------------------------|-----------------------|------------|-----------|-------------------|------------------------------|--------------------------|---------------------------|---------|----------|-------------|
| OF N                                             | BACON FARMER WORKMAN ENGINEERING & TESTING, INC.                   | CHECKED - C           | CMV        | REVISED - | STATE OF ILLINOIS | STRUCTURE NO. 072-0229       | 1388                     | (Z-1D-BR-1)BR             | PEORIA  | 89 47    |             |
| RLM                                              | 403 NORTH COURT STREET MARION, ILLINOIS 62959 PHONE - 616,597,9160 | PLOT SCALE =          | DRAWN -    | CMV       | REVISED -         | DEPARTMENT OF TRANSPORTATION |                          |                           |         | CONTRACT | NO. 68697   |
|                                                  |                                                                    | PLOT DATE = 3/18/2014 | CHECKED -  | BWP       | REVISED -         |                              | SHEET NO. 5 OF 34 SHEETS | ILLINOIS FED. AID PROJECT |         |          |             |