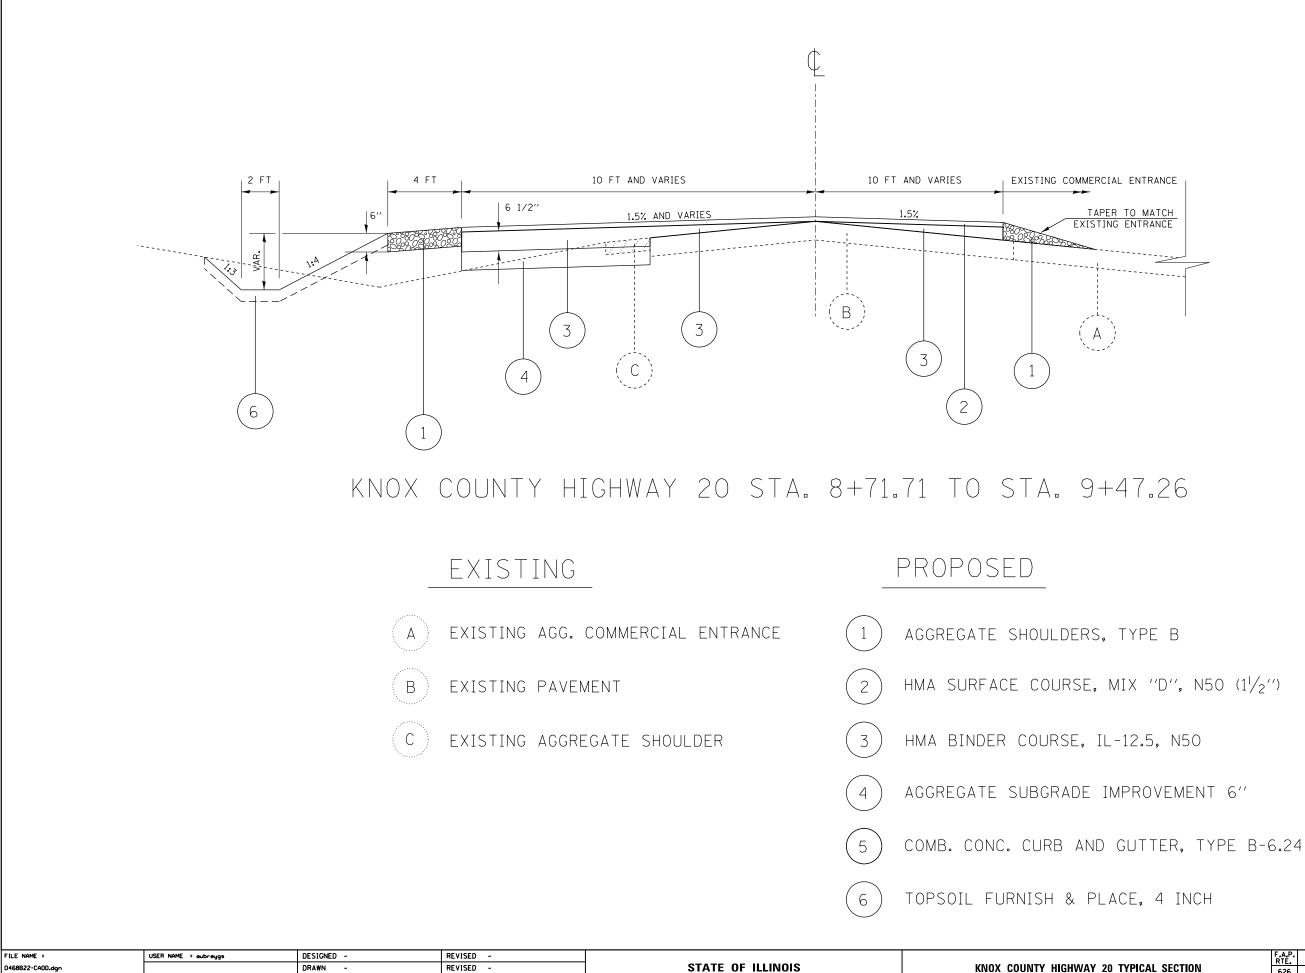

ALL

| FILE NAME =        | USER NAME = aubreygs         | DESIGNED - | REVISED - |                              |                                        |  |  |  |  |     | F.A.P.<br>RTE. | SECTION                   | COUNTY      | TOTAL SHEET<br>SHEETS NO. |
|--------------------|------------------------------|------------|-----------|------------------------------|----------------------------------------|--|--|--|--|-----|----------------|---------------------------|-------------|---------------------------|
| D468B22-CADD.dgn   |                              | DRAWN -    | REVISED - | STATE OF ILLINOIS            | KNOX COUNTY HIGHWAY 20 TYPICAL SECTION |  |  |  |  | 626 | 43N            | κνοχ                      | 34 11       |                           |
|                    | PLOT SCALE = 40.0000 ' / In. | CHECKED -  | REVISED - | DEPARTMENT OF TRANSPORTATION |                                        |  |  |  |  |     |                |                           | T NO. 68B22 |                           |
| ALL SHEETS FOR JOB | PLOT DATE = 3/26/2014        | DATE -     | REVISED - |                              | SCALE: SHEET OF SHEETS STA. TO STA.    |  |  |  |  |     |                | ILLINOIS FED. AID PROJECT |             |                           |