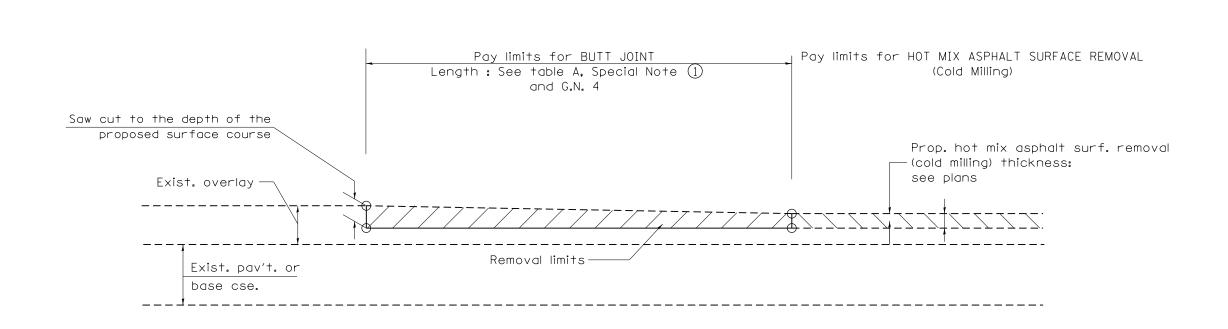

CASE 4: NO HOT MIX ASPHALT SURFACE REMOVAL (COLD MILLING)
TIE-IN TO EXISTING BITUMINOUS TAPER

All dimensions are in inches (millimeters) unless otherwise noted.

|  |  | STATE OF ILLINOIS |                              |              |     |                     |              | SECTION                 | COUNTY    | TOTAL   | SHEET<br>NO. |
|--|--|-------------------|------------------------------|--------------|-----|---------------------|--------------|-------------------------|-----------|---------|--------------|
|  |  |                   |                              | BUTT JOINTS  | 626 | 43N                 |              | 34                      | 25        |         |              |
|  |  |                   | DEPARTMENT OF TRANSPORTATION |              |     | SHT. 2 OF 3         |              |                         | CONTRACT  | T NO. 6 | BB22         |
|  |  |                   |                              | NOT TO SCALE |     | CADD STD. 406101-D4 | FED. ROAD DI | ST. NO. ILLINOIS FED. A | D PROJECT |         |              |