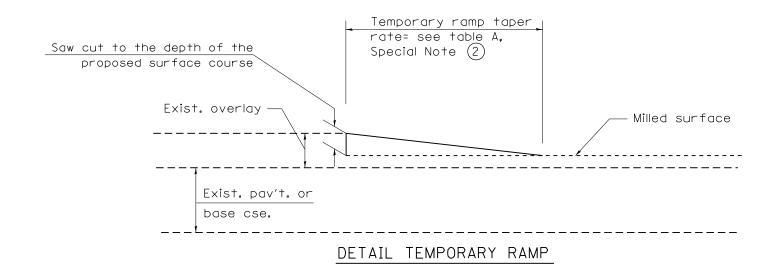

CASE 4: NO HOT MIX ASPHALT SURFACE REMOVAL (COLD MILLING)
TIE-IN TO EXISTING BITUMINOUS TAPER

All dimensions are in inches (millimeters) unless otherwise noted.

|  |  | STATE OF ILLINOIS |                              |              |     |                     |              | SECTION                 | COUNTY    | TOTAL   | SHEET<br>NO. |
|--|--|-------------------|------------------------------|--------------|-----|---------------------|--------------|-------------------------|-----------|---------|--------------|
|  |  |                   |                              | BUTT JOINTS  | 626 | 43N                 |              | 34                      | 25        |         |              |
|  |  |                   | DEPARTMENT OF TRANSPORTATION |              |     | SHT. 2 OF 3         |              |                         | CONTRACT  | T NO. 6 | BB22         |
|  |  |                   |                              | NOT TO SCALE |     | CADD STD. 406101-D4 | FED. ROAD DI | ST. NO. ILLINOIS FED. A | D PROJECT |         |              |