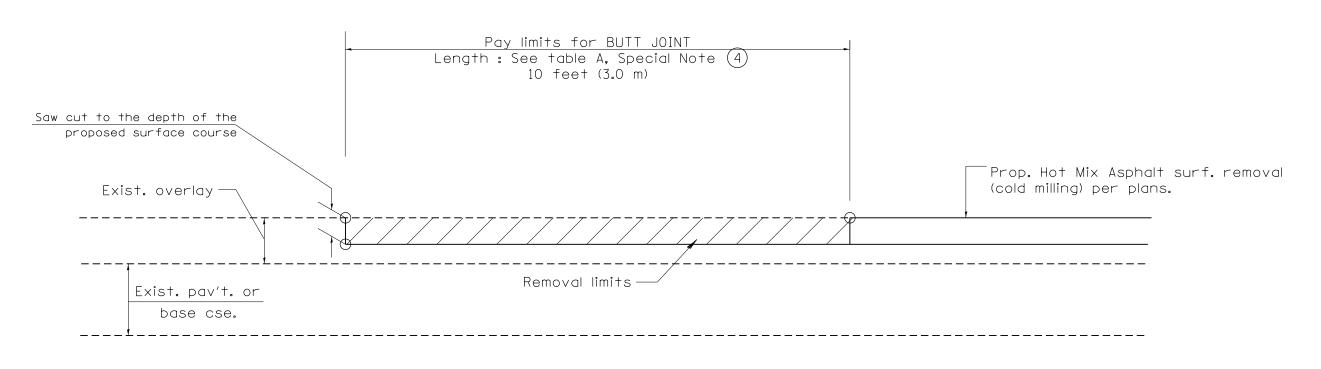

CASE 4: SINGLE LIFT OVERLAY WITH EQUIVALENT DEPTH

HOT MIX ASPHALT SURFACE REMOVAL (COLD MILLING)

TIE-IN TO EXISTING BITUMINOUS TAPER

All dimensions are in inches (millimeters) unless otherwise noted.

|  |  | STATE OF ILLINOIS DEPARTMENT OF TRANSPORTATION |              | BUTT JOINTS | SHT. 3 OF 3         | 626       | 43N                     | KNOX        | 34<br>CT NO. 6 | 26<br><b>B22</b> |
|--|--|------------------------------------------------|--------------|-------------|---------------------|-----------|-------------------------|-------------|----------------|------------------|
|  |  |                                                | NOT TO SCALE |             | CADD STD. 406101-D4 | FED. ROAD | DIST. NO. ILLINOIS FED. | AID PROJECT |                |                  |