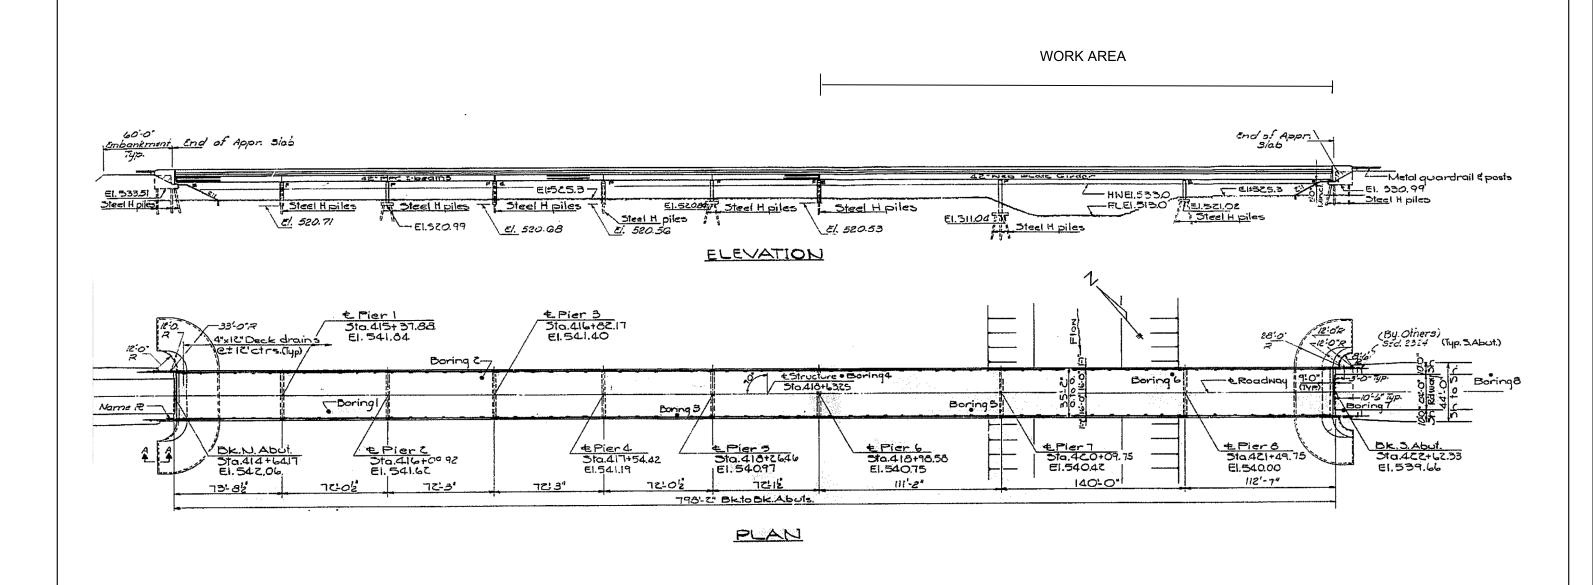

## LOCATION 2 S.N. 029-0050 INFORMATION ONLY

| COUNTY TOTAL SHEET | SECTION                 | F.A. | PLAN VIEW LOCATION 2 STRUCTURE 029-0050 |             |    |                   | REVISED - | DESIGNED -                   | USER NAME = keithbr | FILE NAME =                             |                              |         |
|--------------------|-------------------------|------|-----------------------------------------|-------------|----|-------------------|-----------|------------------------------|---------------------|-----------------------------------------|------------------------------|---------|
| VARIOUS 21 10      | D4 BRIDGE PAINTING 2014 | VAR  |                                         |             |    | STATE OF ILLINOIS | REVISED - | DRAWN -                      | 1                   | Contract 68B47 bridge painting 2014.dgn |                              |         |
| CONTRACT NO. 68B47 |                         |      |                                         |             |    |                   |           | DEPARTMENT OF TRANSPORTATION | REVISED -           | CHECKED -                               | PLOT SCALE = 100.0000 '/ in. |         |
| PROJECT            |                         |      | TO STA.                                 | SHEETS STA. | OF | SHEET             | SCALE     |                              | REVISED -           | DATE -                                  | PLOT DATE = 3/26/2014        | Default |
| ίD                 | ILLINOIS FED. A         |      | TO STA.                                 | SHEETS STA. | OF | SHEET             | SCALE     |                              | REVISED -           | DATE -                                  | PLOT DATE = 3/26/2014        | Default |