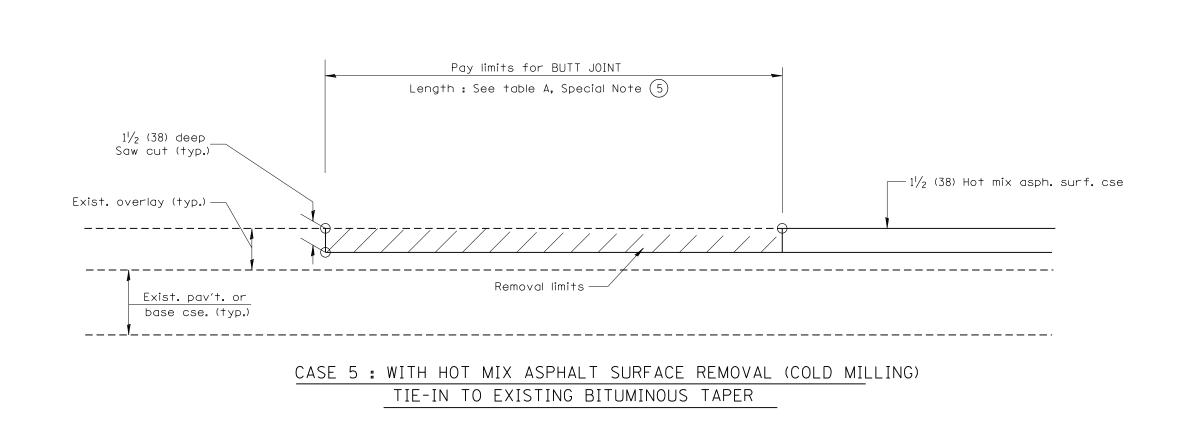

•673 &339 •• (104X)]-1;(101)]-3;(2-1;11-1-6;36-1-3)

All dimensions are in inches (millimeters) unless otherwise noted.

|  | CTATE OF HILIDIO             | DUTT JOINTO  | F.<br>R               | .A.P SECTION          | ON COUNTY               | TOTAL SHEET NO. |
|--|------------------------------|--------------|-----------------------|-----------------------|-------------------------|-----------------|
|  | STATE OF ILLINOIS            | BUTT JOINTS  |                       |                       | TAZEWELL                |                 |
|  | DEPARTMENT OF TRANSPORTATION | WAT TO SOME  | SHT. 3 OF 3           |                       | CONTRAC                 | ACT NO. 68B79   |
|  |                              | NOT TO SCALE | CADD SID. 406101-D4 F | ED. ROAD DIST. NO. IL | LINOIS FED. AID PROJECT |                 |