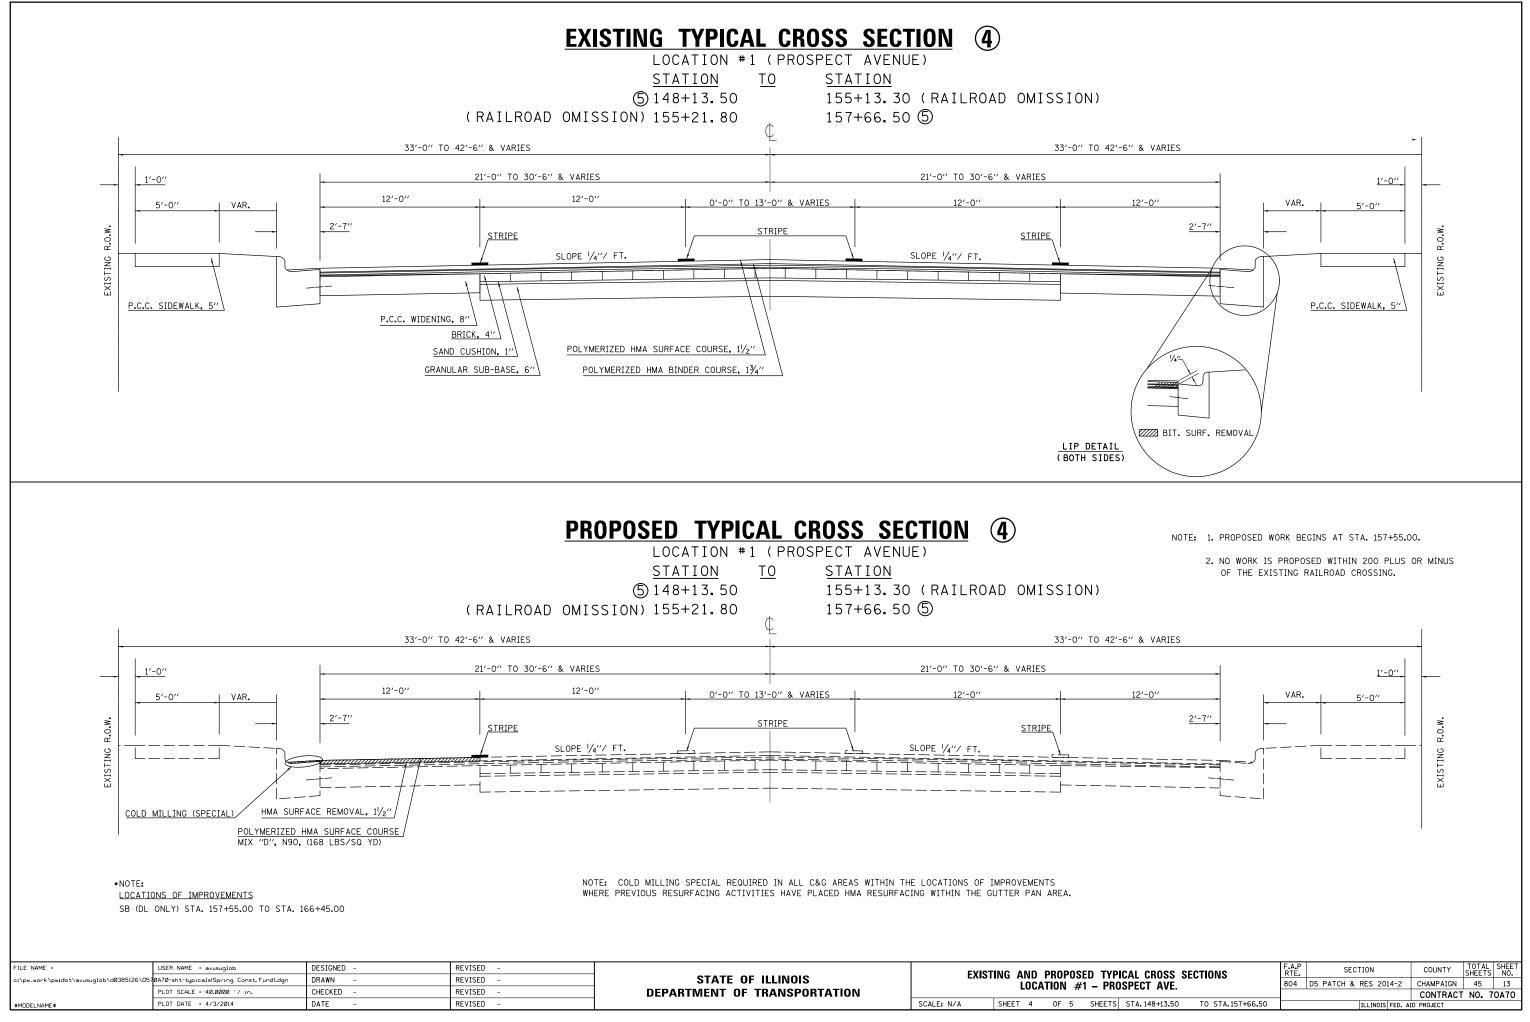

| FILE NAME =                              | USER NAME = avusuglob                    | DESIGNED - | REVISED - |                              | EXISTING AND PROPOSED TY<br>Location #1 – Pi |         |      |      |
|------------------------------------------|------------------------------------------|------------|-----------|------------------------------|----------------------------------------------|---------|------|------|
| c:\pw_work\pwidot\avusuglob\d0385126\D57 | 0A70-sht-typicals(Spring Const.Fund).dgn | DRAWN -    | REVISED - | STATE OF ILLINOIS            |                                              |         |      |      |
|                                          | PLOT SCALE = 40.0000 '/ in.              | CHECKED -  | REVISED - | DEPARTMENT OF TRANSPORTATION | LOCATION #1 - Fr                             |         |      |      |
| \$MODELNAME\$                            | PLOT DATE = 4/3/2014                     | DATE -     | REVISED - |                              | SCALE: N/A                                   | SHEET 4 | 0F 5 | SHEE |