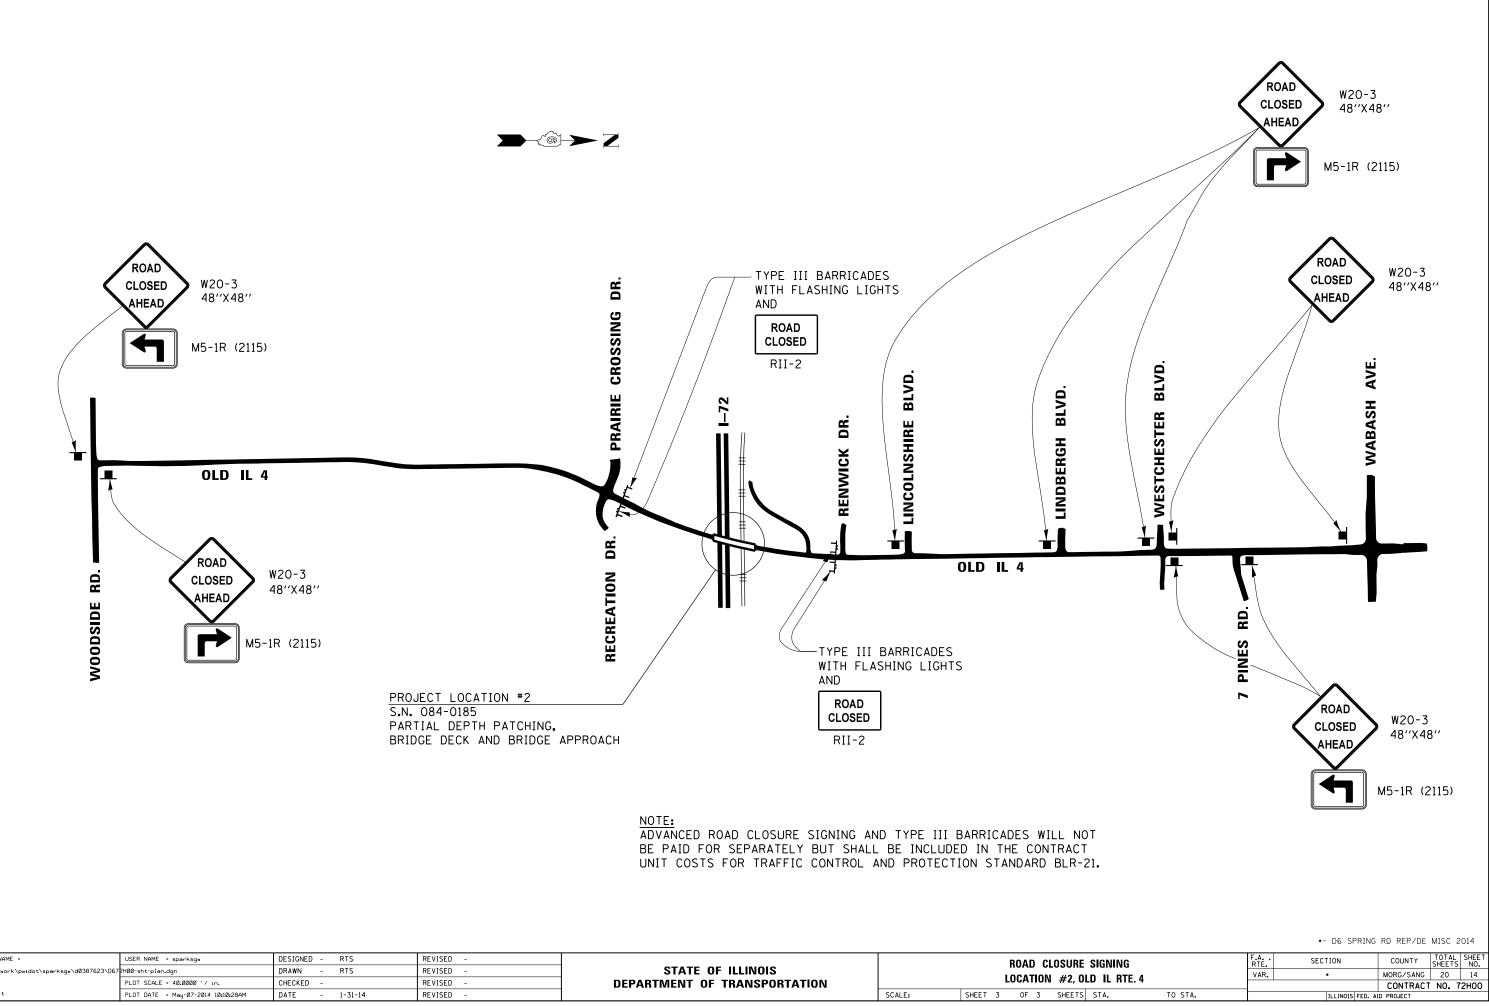

| FILE NAME =                             | USER NAME = sparksow               | DESIGNED - RTS | REVISED - |                              |                                     |                       |
|-----------------------------------------|------------------------------------|----------------|-----------|------------------------------|-------------------------------------|-----------------------|
| c:\pw_work\pwidot\sparksgw\d0387623\D67 |                                    | DRAWN - RTS    | REVISED - | STATE OF ILLINOIS            | ROAD CLOSURE SI<br>Location #2, old |                       |
|                                         | PLOT SCALE = 40.0000 ' / in.       | CHECKED -      | REVISED - | DEPARTMENT OF TRANSPORTATION |                                     |                       |
| Default                                 | PLOT DATE = May-07-2014 10:10:28AM | DATE - 1-31-14 | REVISED - |                              | SCALE:                              | SHEET 3 OF 3 SHEETS S |