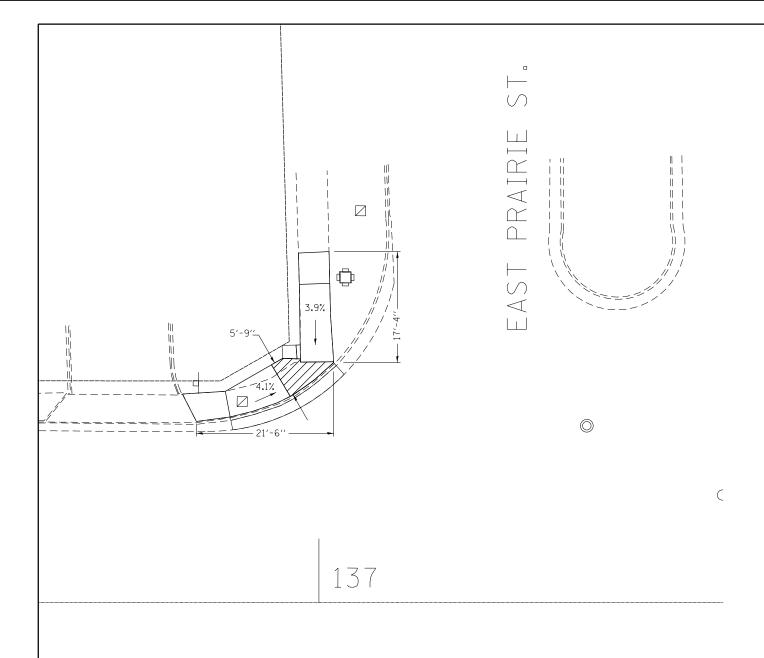

- 1. SEE STANDARD 424011 FOR ADDITIONAL INFORMATION.
- 2. REMOVAL LIMITS ARE TO EXISTING JOINTS.
- 3. THE COST OF SIDE CURB SHALL BE INCLUDED IN PCC SIDEWALK 4".

LANDING AREA - 4' X 4' MIN. 5' X 5' TYPICAL MAX 2.0%, 1.56% IS PREFERRED SLOPE IN ALL DIRECTIONS

| FILE NAME =                             | USER NAME = steffenmk         | DESIGNED - | REVISED - |                              |                                     |  | SIDEW | ALK DET | ΔIIS |   | F.A.P.        | SECTION           | COUNTY | TOTAL SHEET |
|-----------------------------------------|-------------------------------|------------|-----------|------------------------------|-------------------------------------|--|-------|---------|------|---|---------------|-------------------|--------|-------------|
| c:\pw_work\pwidot\steffenmk\d0187107\D7 | 4475-sht-sidewalk-details.dgn | DRAWN -    | REVISED - | STATE OF ILLINOIS            |                                     |  |       |         |      |   | 712           | 128RS-4.(48K)RS-2 | Macon  | 73 46       |
|                                         | PLOT SCALE = 15.0000 '/ in.   | CHECKED -  | REVISED - | DEPARTMENT OF TRANSPORTATION | EAST PRAIRIE STREET                 |  |       |         |      | · | CONTRAC       | T NO. 74475       |        |             |
| Default                                 | PLOT DATE = 4/4/2014          | DATE -     | REVISED - |                              | SCALE: SHEET OF SHEETS STA. TO STA. |  |       |         |      |   | ILLINOIS FED. | AID PROJECT       |        |             |