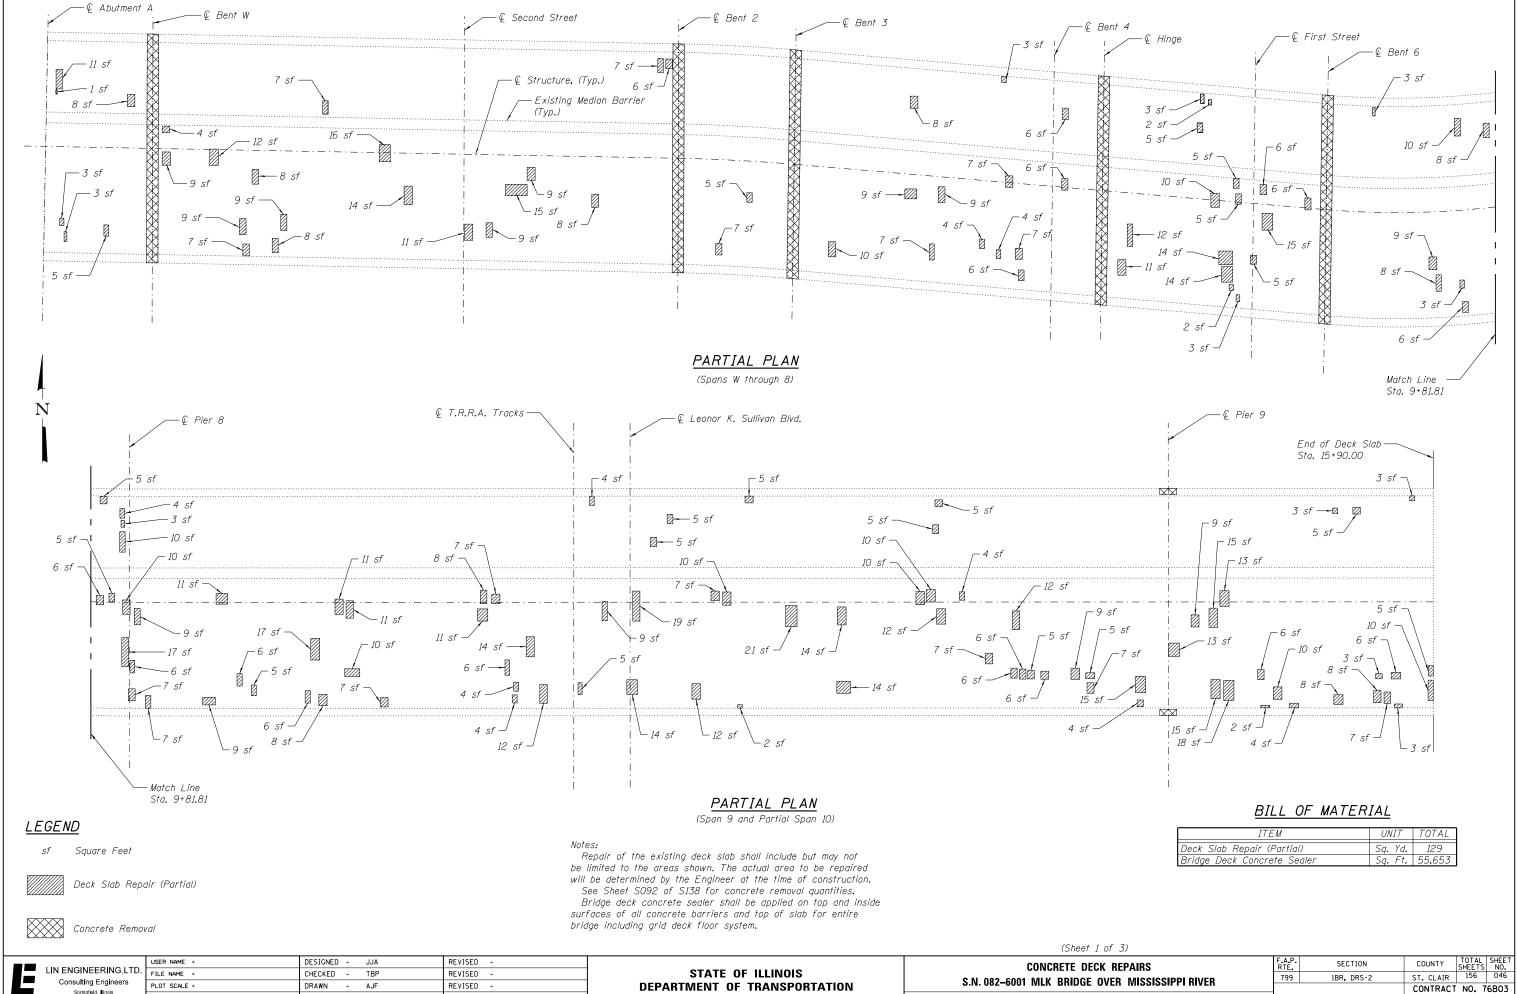

|  | LIN ENGINEERING, LTD.<br>Consulting Engineers<br>Springfield, Illinois | USER NAME =            | DESIGNED – JJA | REVISED - | STATE OF ILLINOIS<br>DEPARTMENT OF TRANSPORTATION | CONCRETE DECK RE<br>S.N. 082–6001 MLK BRIDGE OVER |
|--|------------------------------------------------------------------------|------------------------|----------------|-----------|---------------------------------------------------|---------------------------------------------------|
|  |                                                                        | FILE NAME =            | CHECKED - TBP  | REVISED - |                                                   |                                                   |
|  |                                                                        | PLOT SCALE =