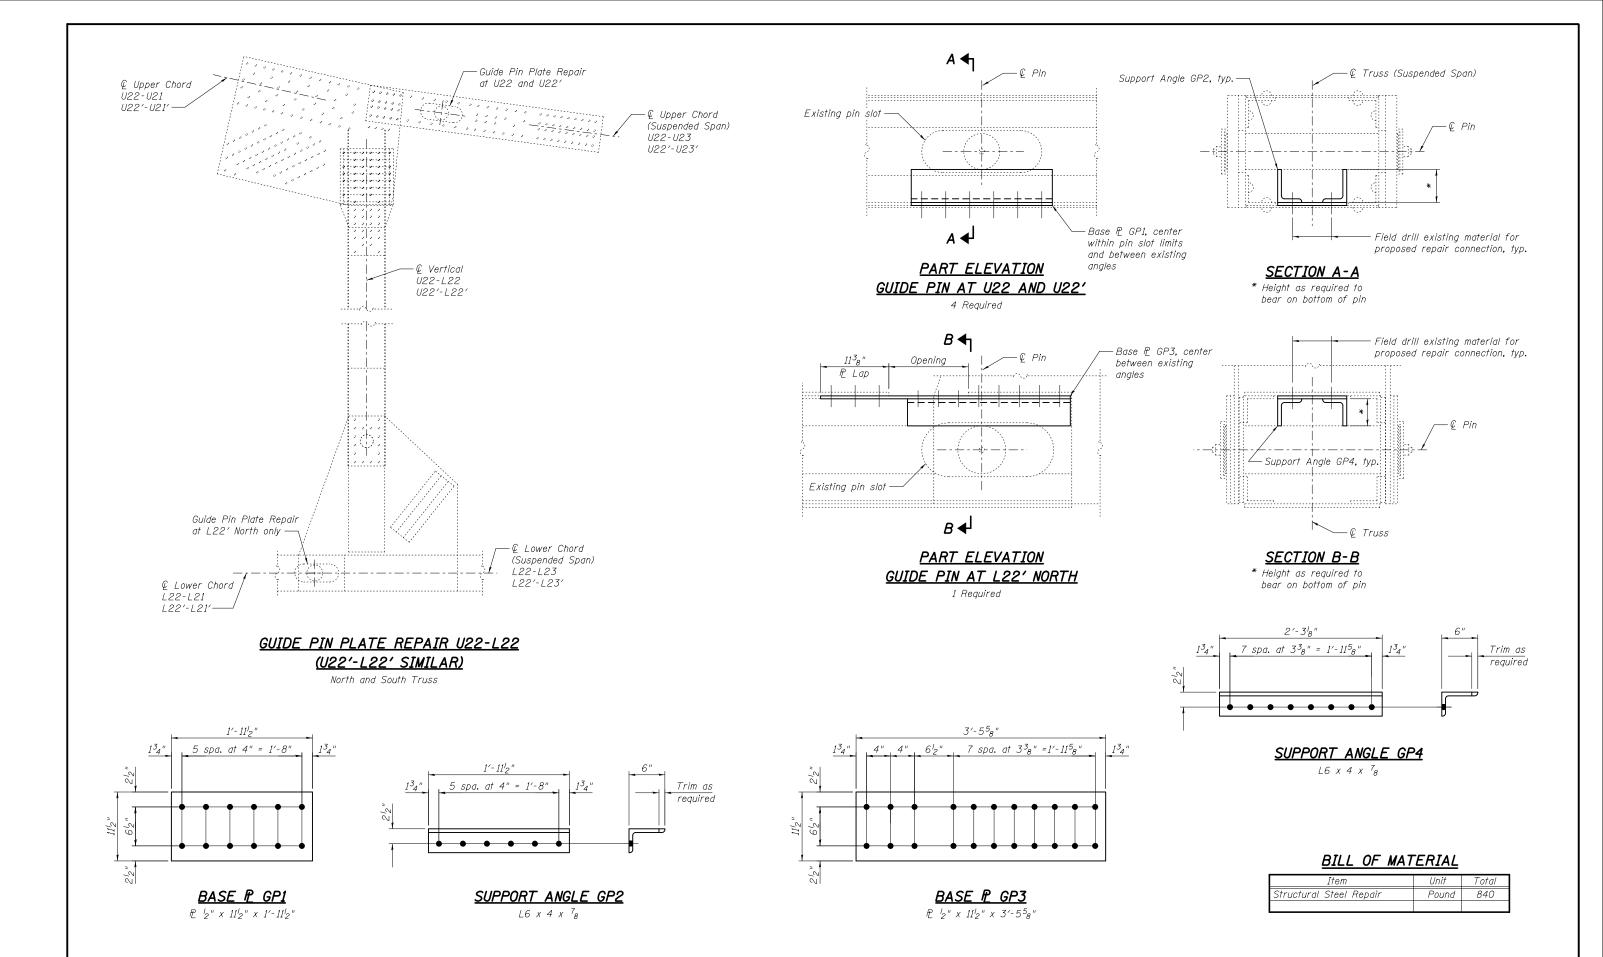

| MODJESKI *** MASTERS Experience great bridge. | USER NAME =            | DESIGNED - | PRC | REVISED | STATE OF ILLINOIS DEPARTMENT OF TRANSPORTATION | MAIN SPANS GUIDE PIN PLATE REPAIR               | F.A.P.<br>RTE.               | SECTION    | COUNTY                   | TOTAL SHEET NO. |
|-----------------------------------------------|------------------------|------------|-----|---------|------------------------------------------------|-------------------------------------------------|------------------------------|------------|--------------------------|-----------------|
|                                               |                        | CHECKED -  | CDB | REVISED |                                                | S.N. 082–6001 MLK BRIDGE OVER MISSISSIPPI RIVER | 799