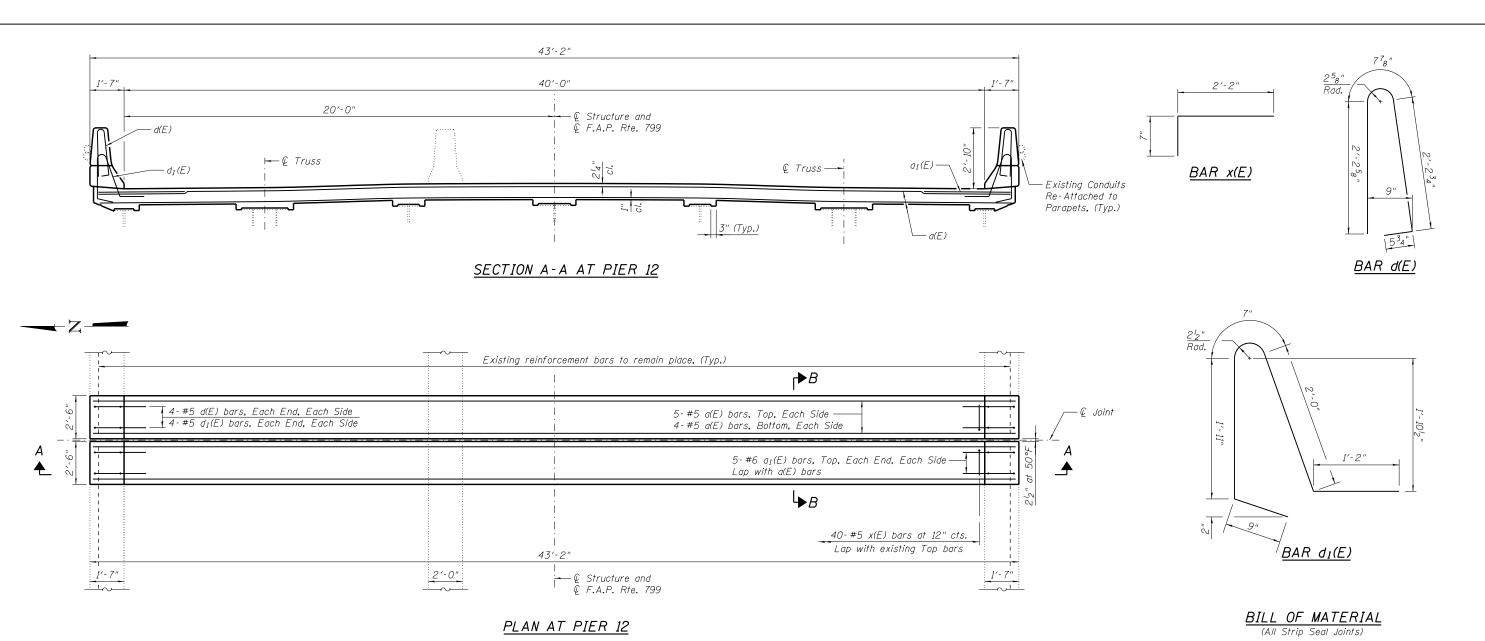

Existing reinforcement shall be cleaned, straightened (if required) and incorporated into the new construction. Cost included with Concrete Superstructure.

Re-attach existing conduit to parapets. Cost included with Concrete Superstructure. Quantity of Concrete Superstructure also includes the quantity of concrete removed at Piers 9 and 10 and PP8'. See sheet S092 of S138 for location and other details.