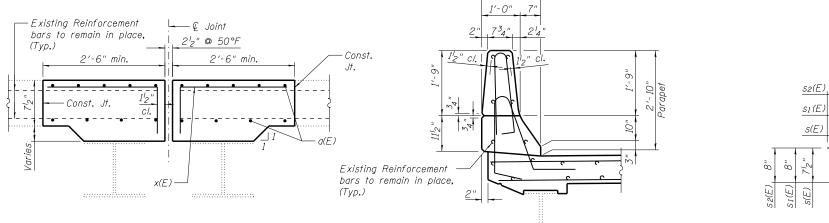

SECTION AT PARAPET

BARS s(E),  $s_1(E)$ , AND  $s_2(E)$ 

1'-8"

216 #5 42'-7" a1(E) 240 #6 6′-6" 192 192 #5 4'-3" #4 s1(E) #4 3'-2" 7 #4 ~\_\_ 52(E) 960 #5 Reinforcement Bars, Pound 17,120 Epoxy Coated Concrete Cu. Yd. 87.6 uperstructure