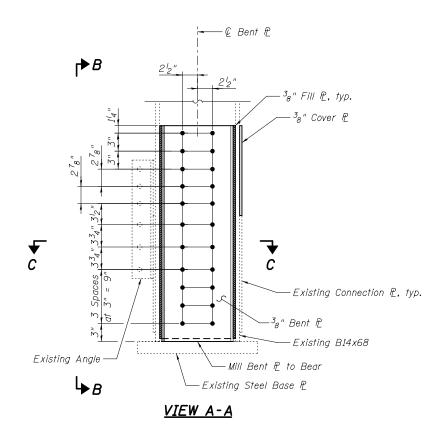

VIEW B-B

SECTION C-C

Field drill holes using existing holes as template. Remainder of holes may be shop or field drilled.

All bolted connections shown on this sheet shall be made with  $^3_4$ " dia. H.S. bolts. For location of Detail 2 and Bill of Material, see sheet S114.