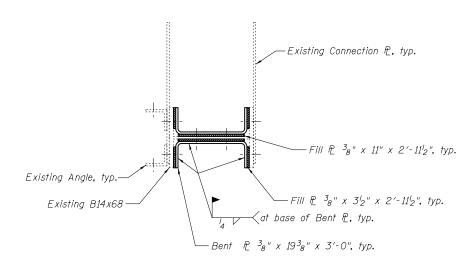

VIEW B-B

SECTION C-C

Field drill holes using existing holes as template. Remainder of holes may be shop or field drilled.

All bolted connections shown on this sheet shall be made with  $^3_4$ " dia. H.S. bolts. For location of Detail 2 and Bill of Material, see sheet S114.