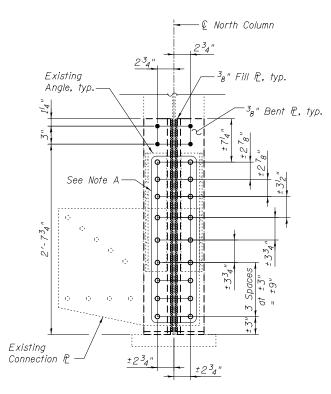

VIEW B-B

SECTION C-C

Field drill holes using existing holes as template. Remainder of holes may be shop or field drilled.

All bolted connections shown on this sheet shall be made with  $^3_4$ " dia. H.S. bolts. For location of Detail 2 and Bill of Material, see sheet S114.