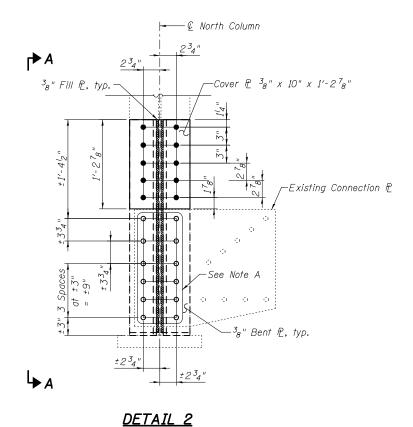

VIEW B-B

SECTION C-C

Field drill holes using existing holes as template. Remainder of holes may be shop or field drilled.

All bolted connections shown on this sheet shall be made with  $^3_4$ " dia. H.S. bolts. For location of Detail 2 and Bill of Material, see sheet S114.