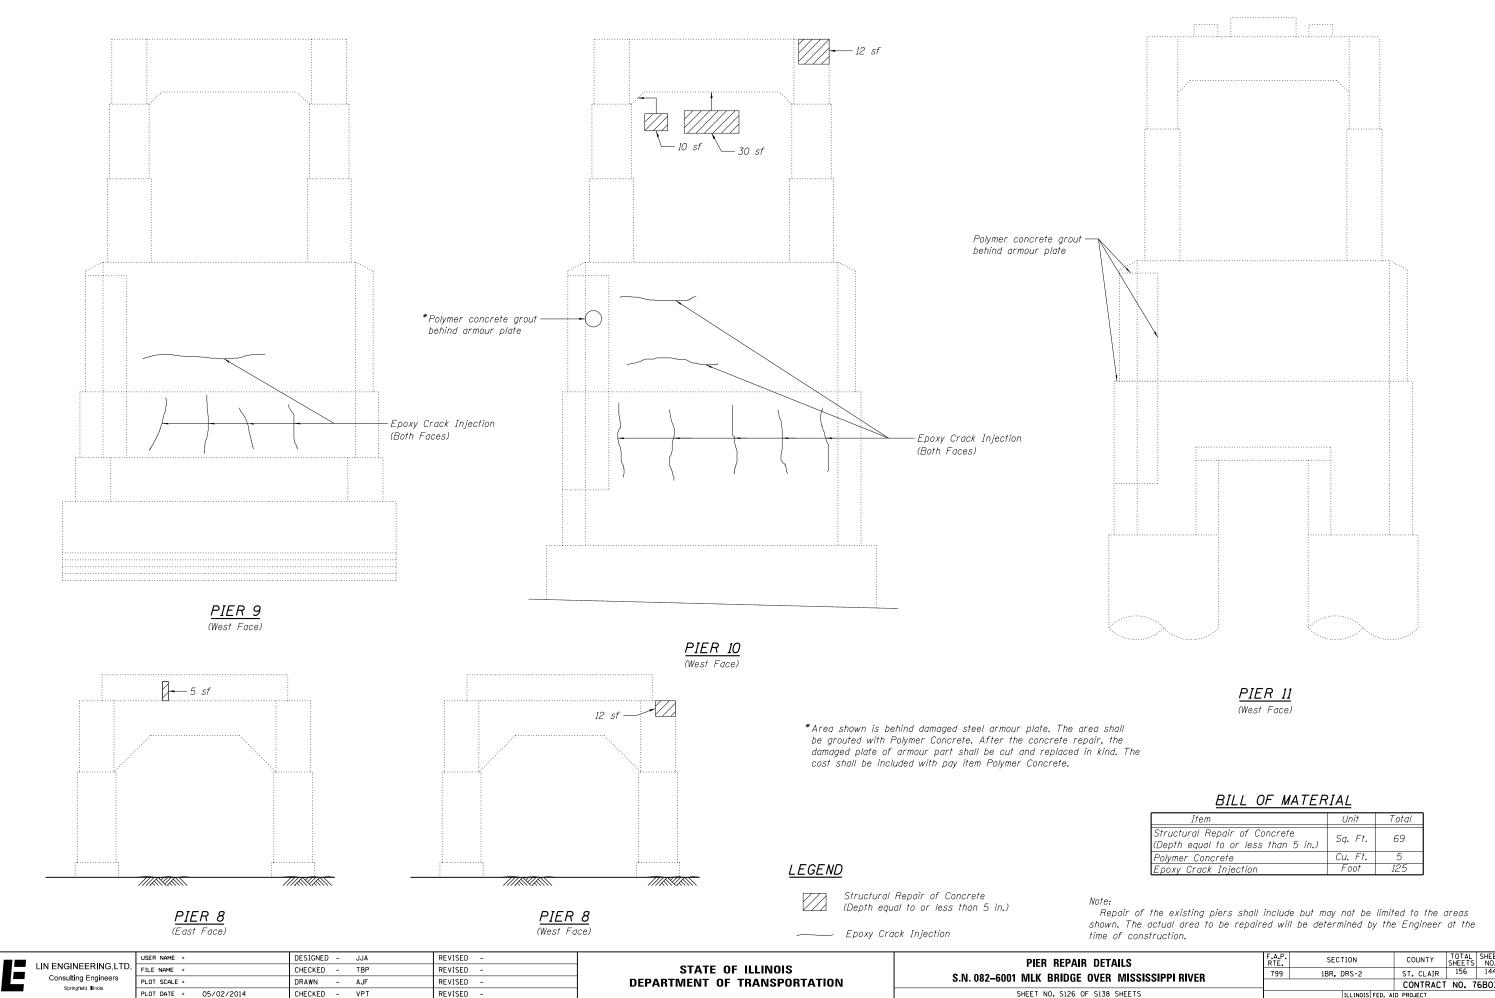

| Item                                                                 | Unit    | Total |  |
|----------------------------------------------------------------------|---------|-------|--|
| Structural Repair of Concrete<br>(Depth equal to or less than 5 in.) | Sq. Ft. | 69    |  |
| Polymer Concrete                                                     | Cu. Ft. | 5     |  |
| Epoxy Crack Injection                                                | Foot    | 125   |  |

| DETAILS               | F.A.P.<br>RTE             | SECTION    | COUNTY    | TOTAL<br>SHEETS | SHEET<br>NO. |
|-----------------------|---------------------------|------------|-----------|-----------------|--------------|
| VER MISSISSIPPI RIVER | 799                       | 1BR, DRS-2 | ST. CLAIR | 156             | 144          |
|                       | CONTRACT NO. 76B03        |            |           |                 |              |
| S138 SHEETS           | ILLINOIS FED. AID PROJECT |            |           |                 |              |
|                       |                           |            |           |                 |              |