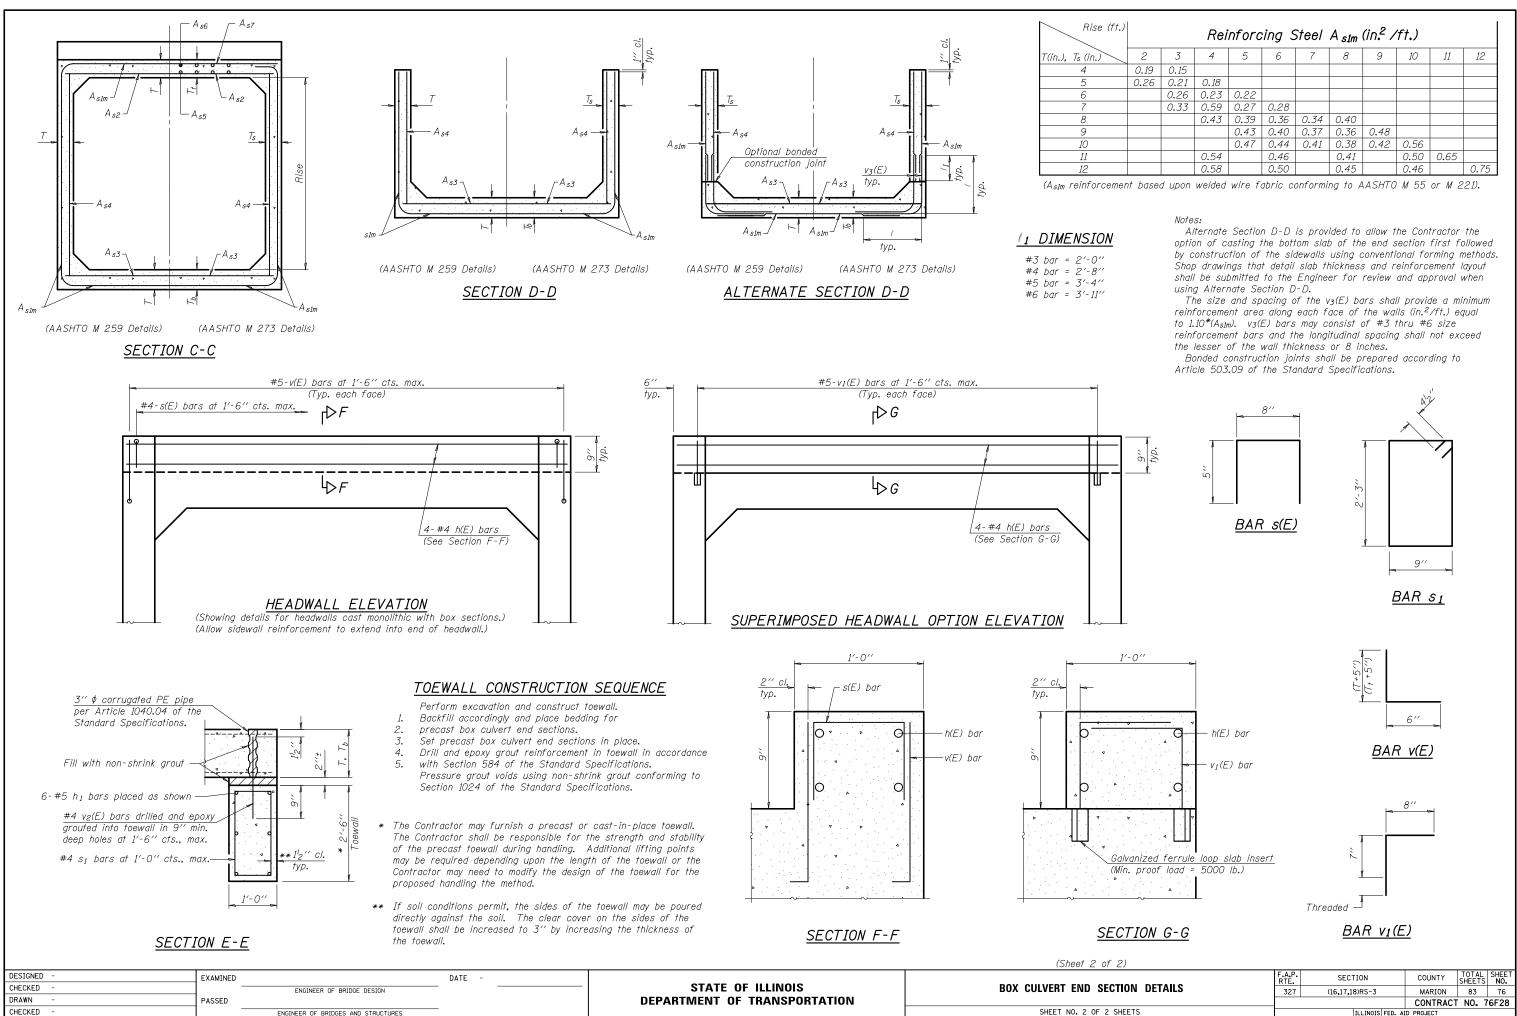

| (ft.) | Reinforcing Steel A <sub>sim</sub> (in.²/ft.) |      |      |      |      |      |      |      |      |      |      |  |  |
|-------|-----------------------------------------------|------|------|------|------|------|------|------|------|------|------|--|--|
|       | 2                                             | 3    | 4    | 5    | 6    | 7    | 8    | 9    | 10   | 11   | 12   |  |  |
|       | 0.19                                          | 0.15 |      |      |      |      |      |      |      |      |      |  |  |
|       | 0.26                                          | 0.21 | 0.18 |      |      |      |      |      |      |      |      |  |  |
|       |                                               | 0.26 | 0.23 | 0.22 |      |      |      |      |      |      |      |  |  |
|       |                                               | 0.33 | 0.59 | 0.27 | 0.28 |      |      |      |      |      |      |  |  |
|       |                                               |      | 0.43 | 0.39 | 0,36 | 0.34 | 0.40 |      |      |      |      |  |  |
|       |                                               |      |      | 0.43 | 0.40 | 0.37 | 0.36 | 0.48 |      |      |      |  |  |
|       |                                               |      |      | 0.47 | 0.44 | 0.41 | 0.38 | 0.42 | 0,56 |      |      |  |  |
|       |                                               |      | 0.54 |      | 0.46 |      | 0.41 |      | 0.50 | 0.65 |      |  |  |
|       |                                               |      | 0.58 |      | 0.50 |      | 0.45 |      | 0.46 |      | 0.75 |  |  |

|                | RTE. | SECTION                   | COUNTY   | SHEETS | NO.  |  |  |  |  |
|----------------|------|---------------------------|----------|--------|------|--|--|--|--|
| ECTION DETAILS | 327  | (16,17,18)RS-3            | MARION   | 83     | 76   |  |  |  |  |
|                |      |                           | CONTRACT | NO. 7  | 6F28 |  |  |  |  |
| 2 SHEETS       |      | ILLINOIS FED. AID PROJECT |          |        |      |  |  |  |  |
|                |      |                           |          |        |      |  |  |  |  |