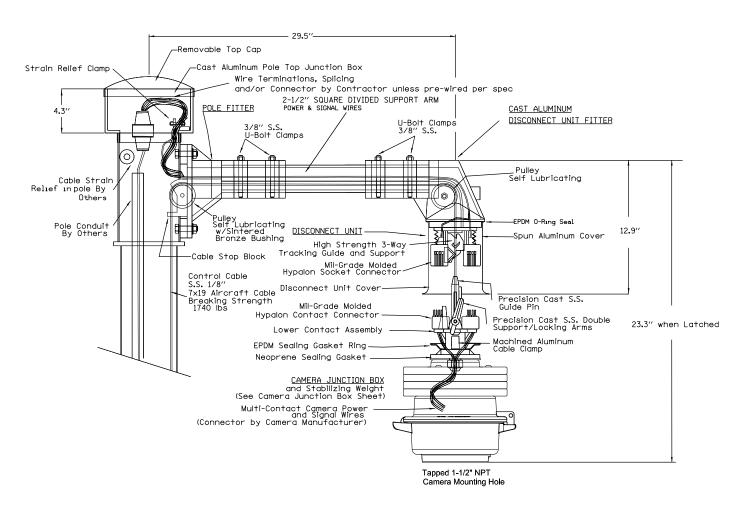

Camera Lowering Device for Pole Mounting Multi-Function Surveillance Cameras

| FILE NAME =                             | USER NAME = prestonme         | DESIGNED - | REVISED - |                              |                          | POLE MOUNTED CCTV DETAIL WITH    | F | F.A.I. SECTION                        | COUNTY TOTAL SHEET |
|-----------------------------------------|-------------------------------|------------|-----------|------------------------------|--------------------------|----------------------------------|---|---------------------------------------|--------------------|
| c:\pw_work\pwidot\prestonme\d0355968\d8 | 76g95-sht-ITS.dgn             | DRAWN -    | REVISED - | STATE OF ILLINOIS            |                          | CAMERA LOWERING DEVICE           |   | 270 DIST 8 ITS 2014-2                 | MADISON 37 7       |
|                                         | PLOT SCALE = 100.0000 ' / in. | CHECKED -  | REVISED - | DEPARTMENT OF TRANSPORTATION | GAIVIERA LOWENING DEVICE |                                  |   |                                       | CONTRACT NO. 76G95 |
|                                         | PLOT DATE = 3/20/2014         | DATE -     | REVISED - |                              | SCALE:                   | SHEET NO. OF SHEETS STA. TO STA. | F | FED. ROAD DIST. NO.   ILLINOIS FED. A |                    |