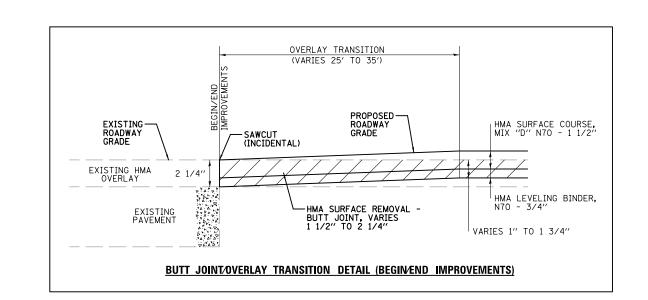

| 4/11/2014 | 76H23-sht-GEN DETAIL.dgn | USER NAME = mmcklin                                 | DESIGNED -           | REVISED -              |                                                   | GENERAL DETAILS |                                |         | F.A.I.<br>RTE. | SECTION                   | COUNTY    | TOTAL SHEET<br>SHEETS NO. |
|-----------|--------------------------|-----------------------------------------------------|----------------------|------------------------|---------------------------------------------------|-----------------|--------------------------------|---------|----------------|---------------------------|-----------|---------------------------|
|           |                          | MODEL NAME = Default<br>PLOT SCALE = 100.000 '/ in. | DRAWN -<br>CHECKED - | REVISED -<br>REVISED - | STATE OF ILLINOIS<br>DEPARTMENT OF TRANSPORTATION |                 |                                |         | VAR.           | *<br>RESURFACING 2014-5   | ST. CLAIR | 19 16<br>NO. 76H23        |
|           |                          | PLOT DATE = 4/11/2014                               | DATE - 4/10/14       | REVISED -              |                                                   | SCALE: NONE     | SHEET NO. 1 OF 1 SHEETS STA. 1 | TO STA. |                | ST. NO. 8 ILLINOIS FED. A |           |                           |