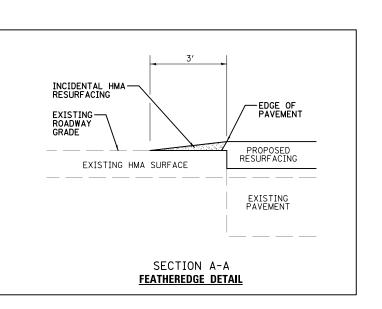

--------------------|---------|----------------|---------------------------|-----------|---------------------------|
|           |                          | MODEL NAME = Default<br>PLOT SCALE = 100.000 '/ in. | DRAWN -<br>CHECKED - | REVISED -<br>REVISED - | STATE OF ILLINOIS<br>DEPARTMENT OF TRANSPORTATION |                 |                                |         | VAR.           | *<br>RESURFACING 2014-5   | ST. CLAIR | 19 16<br>NO. 76H23        |
|           |                          | PLOT DATE = 4/11/2014                               | DATE - 4/10/14       | REVISED -              |                                                   | SCALE: NONE     | SHEET NO. 1 OF 1 SHEETS STA. 1 | TO STA. |                | ST. NO. 8 ILLINOIS FED. A |           |                           |