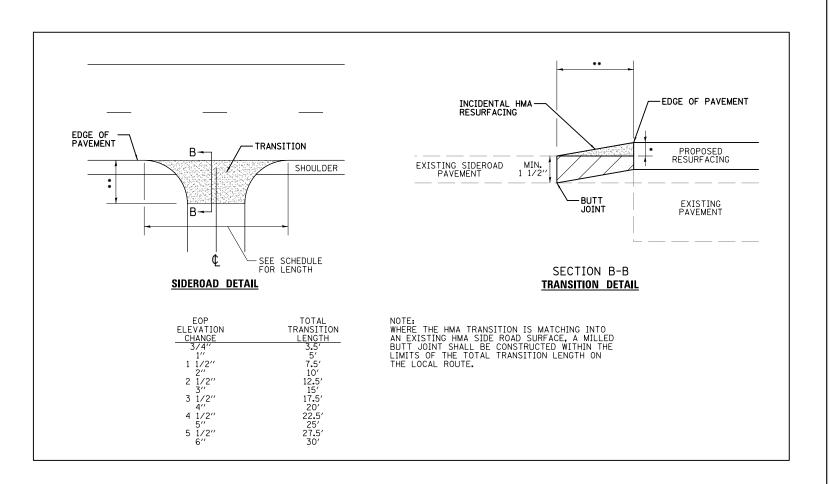

| 4/11/2014 | 76H23-sht-GEN DETAIL.dgn | USER NAME = mmcklin                                 | DESIGNED -           | REVISED -              |                                                   | GENERAL DETAILS |                                |         | F.A.I.<br>RTE. | SECTION                   | COUNTY    | TOTAL SHEET<br>SHEETS NO. |
|-----------|--------------------------|-----------------------------------------------------|----------------------|------------------------|---------------------------------------------------|-----------------|--------------------------------|---------|----------------|---------------------------|-----------|---------------------------|
|           |                          | MODEL NAME = Default<br>PLOT SCALE = 100.000 '/ in. | DRAWN -<br>CHECKED - | REVISED -<br>REVISED - | STATE OF ILLINOIS<br>DEPARTMENT OF TRANSPORTATION |                 |                                |         | VAR.           | *<br>RESURFACING 2014-5   | ST. CLAIR | 19 16<br>NO. 76H23        |
|           |                          | PLOT DATE = 4/11/2014                               | DATE - 4/10/14       | REVISED -              |                                                   | SCALE: NONE     | SHEET NO. 1 OF 1 SHEETS STA. 1 | TO STA. |                | ST. NO. 8 ILLINOIS FED. A |           |                           |