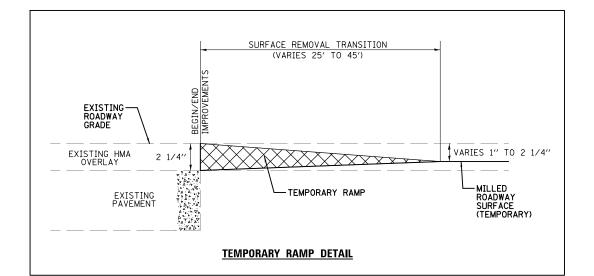

| 4/11/2014 | 76H23-sht-GEN DETAIL.dgn | USER NAME = mmcklin                                 | DESIGNED -           | REVISED -              |                                                   | GENERAL DETAILS |                                |         | F.A.I.<br>RTE. | SECTION                   | COUNTY    | TOTAL SHEET<br>SHEETS NO. |
|-----------|--------------------------|-----------------------------------------------------|----------------------|------------------------|---------------------------------------------------|-----------------|--------------------------------|---------|----------------|---------------------------|-----------|---------------------------|
|           |                          | MODEL NAME = Default<br>PLOT SCALE = 100.000 '/ in. | DRAWN -<br>CHECKED - | REVISED -<br>REVISED - | STATE OF ILLINOIS<br>DEPARTMENT OF TRANSPORTATION |                 |                                |         | VAR.           | *<br>RESURFACING 2014-5   | ST. CLAIR | 19 16<br>NO. 76H23        |
|           |                          | PLOT DATE = 4/11/2014                               | DATE - 4/10/14       | REVISED -              |                                                   | SCALE: NONE     | SHEET NO. 1 OF 1 SHEETS STA. 1 | TO STA. |                | ST. NO. 8 ILLINOIS FED. A |           |                           |