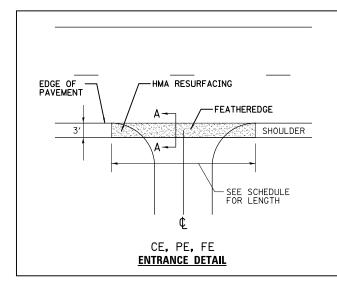

| 4/11/2014 | 76H23-sht-GEN DETAIL.dgn | USER NAME = mmcklin                                 | DESIGNED -           | REVISED -              |                                                   | GENERAL DETAILS |                                |         | F.A.I.<br>RTE. | SECTION                   | COUNTY    | TOTAL SHEET<br>SHEETS NO. |
|-----------|--------------------------|-----------------------------------------------------|----------------------|------------------------|---------------------------------------------------|-----------------|--------------------------------|---------|----------------|---------------------------|-----------|---------------------------|
|           |                          | MODEL NAME = Default<br>PLOT SCALE = 100.000 '/ in. | DRAWN -<br>CHECKED - | REVISED -<br>REVISED - | STATE OF ILLINOIS<br>DEPARTMENT OF TRANSPORTATION |                 |                                |         | VAR.           | *<br>RESURFACING 2014-5   | ST. CLAIR | 19 16<br>NO. 76H23        |
|           |                          | PLOT DATE = 4/11/2014                               | DATE - 4/10/14       | REVISED -              |                                                   | SCALE: NONE     | SHEET NO. 1 OF 1 SHEETS STA. 1 | TO STA. |                | ST. NO. 8 ILLINOIS FED. A |           |                           |