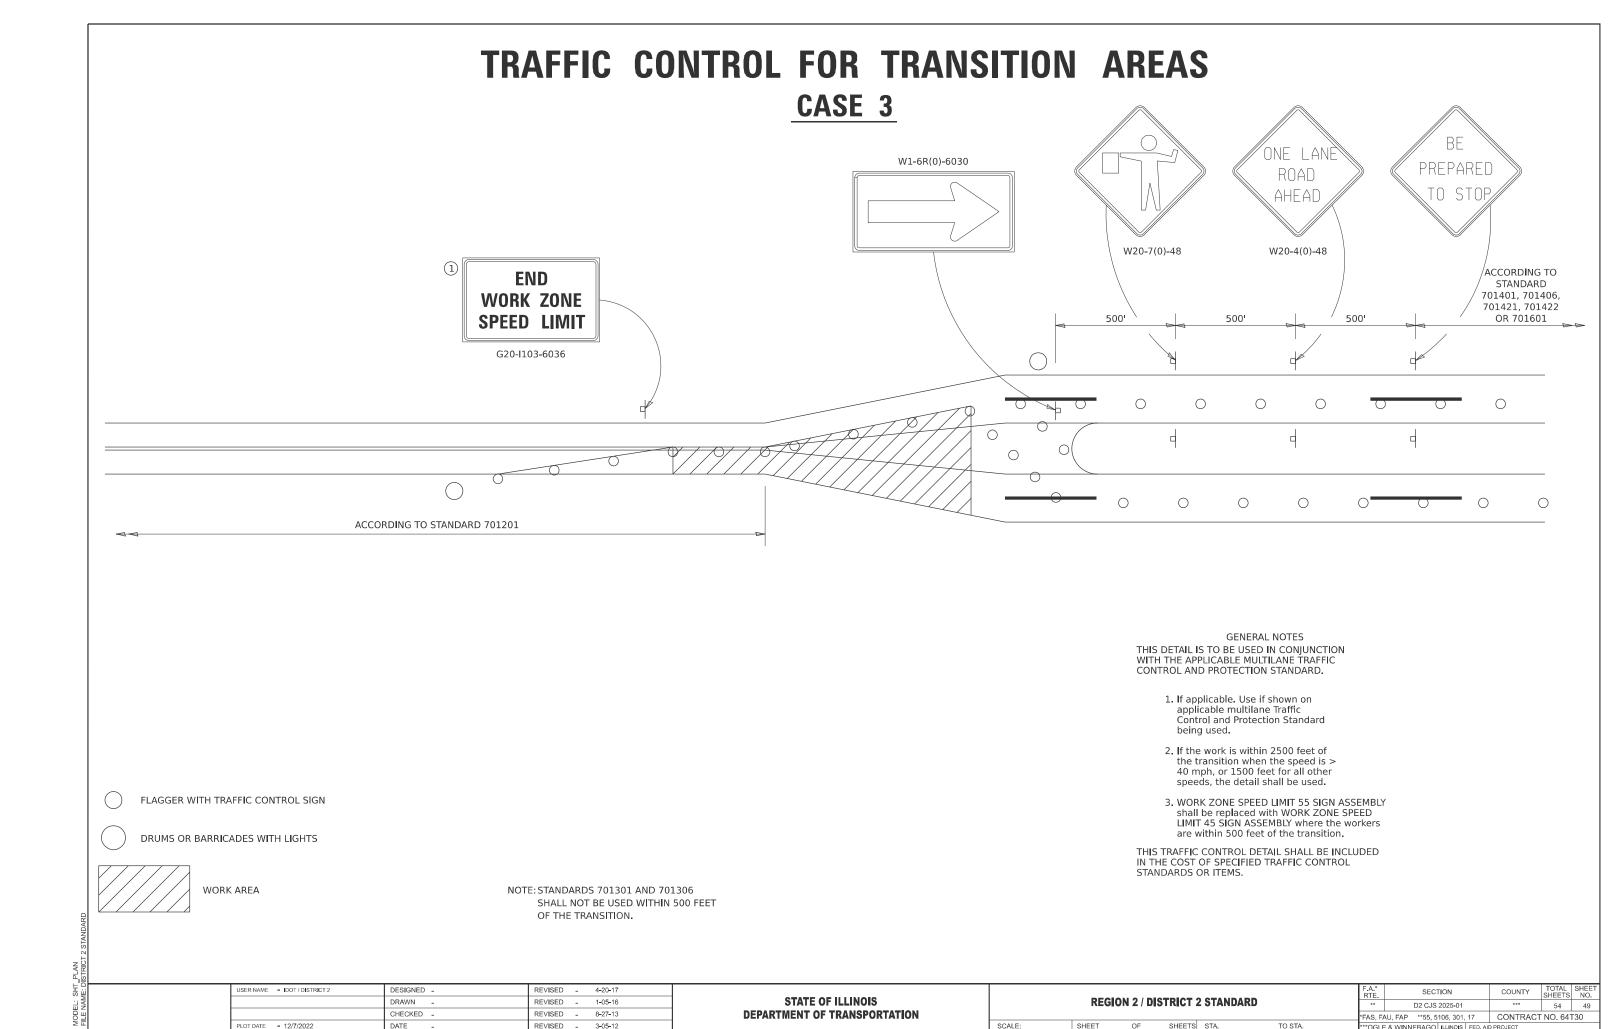

# HIGHWAY STANDARDS

| 1       | COVER SHEET                                                                          | 000001 - 08 | STANDARD SYMBOLS ABBREVIATIONS & PATTERNS                                   |
|---------|--------------------------------------------------------------------------------------|-------------|-----------------------------------------------------------------------------|
| 2       | INDEX / HIGHWAY STANDARDS                                                            | 001006 -    | DECIMAL OF INCH & FOOT                                                      |
| 3       | GENERAL NOTES                                                                        | 701006 - 05 | Off-Road Operations, 2L, 2W, 15' (4.5 m) to 24" (600 mm) From Pavement Edge |
| 4 - 5   | SUMMARY OF QUANTITIES                                                                | 701011 - 04 | OFF-RD MOVING OPERATIONS 2L, 2W, DAY ONLY                                   |
| 6 - 23  | TYPICAL SECTIONS                                                                     | 701101 - 05 | OFF-RD OPERATIONS, MULTILANE, 15' TO 24" FROM PAVEMENT EDGE                 |
| 24 - 40 | SCHEDULE OF QUANTITIES                                                               | 701201 - 05 | LANE CLOSURE, 2L, 2W, DAY ONLY, FOR SPEEDS > 45 MPH                         |
| 41      | DETAIL SHEET                                                                         | 701301 - 04 | LANE CLOSURE, 2L, 2W, SHORT TIME OPERATIONS                                 |
| 42      | TRAFFIC CONTROL AND PROTECTION AT TURN BAYS (TO REMAIN OPEN TO TRAFFIC) (D. S. 94.2) | 701306 - 04 | LANE CLOSURE, 2L, 2W, SLOW MOVING OPERATIONS DAY ONLY, FOR SPEEDS ≥ 45 MPH  |
| 43 - 46 | WORK ZONE SIGN DETAILS (D. S. 34.1)                                                  | 701311 - 03 | LANE CLOSURE, 2L, 2W, SLOW MOVING OPERATIONS DAY ONLY                       |
| 47 - 50 | TRAFFIC CONTROL FOR TRANSITION AREAS (D. S. 38.1)                                    | 701400 - 12 | APPROACH TO LANE CLOSURE, FREEWAY / EXPRESSWAY                              |
| 51 - 54 | TYPICAL PAVEMENT MARKINGS (D. S. 41.1)                                               | 701406 - 13 | LANE CLOSURE, FREEWAY/EXPRESSWAY, DAY OPERATIONS ONLY                       |
|         |                                                                                      | 701411 - 09 | LANE CLOSURE, MULTILANE, AT ENTRANCE OR EXIT RAMP, FOR SPEEDS ≥ 45 MPH      |
|         |                                                                                      | 701421 - 08 | LANE CLOSURE, MULTILANE, DAY OPERATIONS ONLY, FOR SPEEDS ≥ 45 MPH TO 55 MPH |
|         |                                                                                      | 701426 - 09 | LANE CLOSURE, MULTILANE, INTERMITTENT OR MOVING OPER., FOR SPEEDS ≥ 45 MPH  |
|         |                                                                                      | 701428 - 01 | TRAFFIC CONTROL SETUP AND REMOVAL FREEWAY / EXPRESSWAY                      |
|         |                                                                                      | 701456 - 05 | PARTIAL EXIT RAMP CLOSURE FREEWAY / EXPRESSWAY                              |
|         |                                                                                      | 701501 - 06 | URBAN LANE CLOSURE, 2L, 2W, UNDIVIDED                                       |
|         |                                                                                      | 701502 - 09 | URBAN LANE CLOSURE, 2L, 2W, WITH BIDIRECTIONAL LEFT TURN LANE               |
|         |                                                                                      | 701701 - 10 | LANE CLOSURE, FREEWAY/EXPRESSWAY, DAY OPERATIONS ONLY                       |
|         |                                                                                      | 701901 - 10 | TRAFFIC CONTROL DEVICES                                                     |
|         |                                                                                      | 780001 - 05 | TYPICAL PAVEMENT MARKINGS                                                   |
|         |                                                                                      |             |                                                                             |