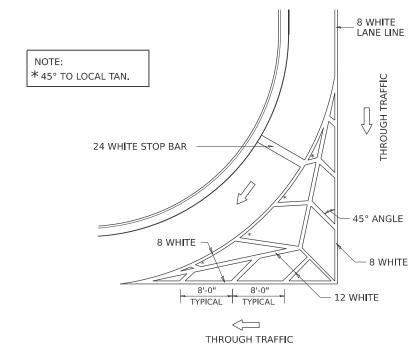

Sta 720 + 65.50

730 + 5.66

LT PE

Sta

| URBAN       |          |     |         |              |     |         |         |
|-------------|----------|-----|---------|--------------|-----|---------|---------|
| <b>FOOT</b> | LOCATION |     |         | <b>OFFSE</b> | T   |         | REMARKS |
| 43          | Sta      | 739 | + 5.81  | Sta          | 739 | + 5.81  | LT PE   |
| 45          | Sta      | 741 | + 38.45 | Sta          | 741 | + 38.45 | LT PE   |
| 57          | Sta      | 757 | + 65.85 | Sta          | 757 | + 65.85 | LT PE   |
| 48          | Sta      | 758 | + 95.08 | Sta          | 758 | + 95.08 | LT PE   |
| 106         | Sta      | 776 | + 28.69 | Sta          | 776 | + 28.69 | LT CE   |
| 48          | Sta      | 789 | + 86.75 | Sta          | 789 | + 86.75 | LT PE   |
| 28          | Sta      | 792 | + 32.54 | Sta          | 792 | + 32.54 | LT PE   |
| 50          | Sta      | 807 | + 61.97 | Sta          | 807 | + 61.97 | LT PE   |
| 84          | Sta      | 814 | + 26.30 | Sta          | 814 | + 26.30 | LT CE   |
| 112         | Sta      | 826 | + 28.83 | Sta          | 826 | + 28.83 | LT CE   |
| 96          | Sta      | 834 | + 51.27 | Sta          | 834 | + 51.27 | LT PE   |
| 41          | Sta      | 837 | + 5.72  | Sta          | 837 | + 5.72  | LT PE   |
| 67          | Sta      | 842 | + 37.18 | Sta          | 842 | + 37.18 | LT PE   |
| 62          | Sta      | 846 | + 34.10 | Sta          | 846 | + 34.10 | LT PE   |
| 59          | Sta      | 848 | + 83.18 | Sta          | 848 | + 83.18 | LT PE   |
| 48          | Sta      | 861 | + 82.32 | Sta          | 861 | + 82.32 | LT PE   |
| 61          | Sta      | 871 | + 17.78 | Sta          | 871 | + 17.78 | LT CE   |
| 99          | Sta      | 901 | + 37.87 | Sta          | 901 | + 37.87 | LT CE   |