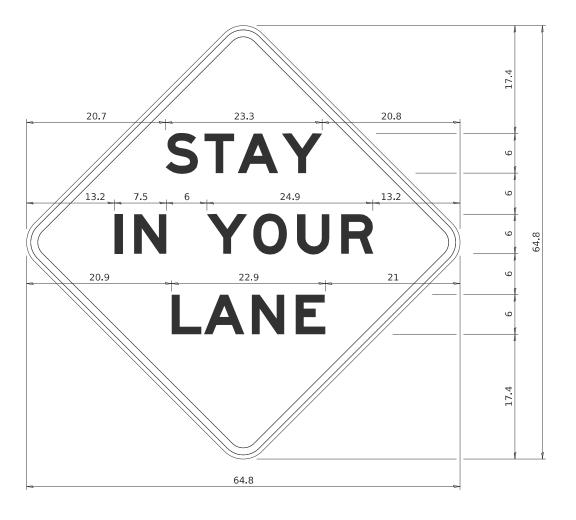

-|------|------|------|------|------|------|------|
| 5.00 | 3.05 | 0.31 | 4.18 | 0.94 | 3.36 | 1.17 | 3.05 |

|      | R    |      | 0    |      | Α    |      | D    |      |
|------|------|------|------|------|------|------|------|------|
| 5.00 | 3.36 | 0.93 | 3.52 | 0.94 | 4.18 | 0.93 | 3.36 | 8.23 |



|   |      | Т    |      | R    |      | Α    |      | F    |      | F    |      | I    |      | С    |      |
|---|------|------|------|------|------|------|------|------|------|------|------|------|------|------|------|
| l | 5.00 | 3.05 | 0.94 | 3.36 | 0.94 | 4.18 | 0.93 | 3.05 | 0.94 | 3.04 | 0.94 | 0.78 | 1.18 | 3.35 | 7.43 |

DESIGNED .

CHECKED

DRAWN

DATE



JSER NAME = IDOT / DISTRICT 2

PLOT DATE = 12/7/2022

Sign not to scale

REVISED

REVISED

REVISED

# STAY IN YOUR LANE



COLOR

LEGEND AND BORDER BACKGROUND BLACK ORANGE NON-REFLECTORIZED REFLECTORIZED

48.0" across sides 3.8" Radius, 1.0" Border, 0.6" Indent; "STAY" E Mod; "IN YOUR" E Mod; "LANE" E Mod;

### **Table of Letter and Object Lefts**

| S    | T    | A    | Y    |
|------|------|------|------|
| 20,7 | 26.8 | 31.6 | 38.0 |
|      |      |      |      |

|      | N    | Υ    | 0    | U    | R    |
|------|------|------|------|------|------|
| 13.2 | 15.9 | 26.7 | 33.9 | 40.5 | 46.8 |

| L    | Α    | N    | Е    |
|------|------|------|------|
| 20.9 | 25.8 | 33.1 | 39.4 |

Sign not to scale

|        |       |           |        |           |         | F.A.*<br>RTE. | SECTION                           | COUNTY   | TOTAL<br>SHEETS | SHEET<br>NO. |
|--------|-------|-----------|--------|---------