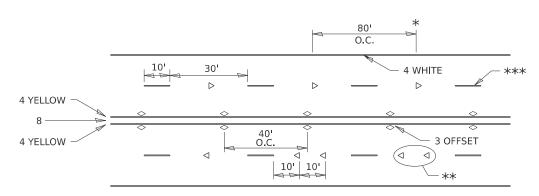

# **GENERAL NOTES**

Pavement Markings shall be done according to Standard 780001.

Resident Engineer shall determine exact locations where cracks are to be routed and filled.

All structures are to be omitted from the contract.

The Contractor is to use caution to keep sealant off of the raised reflective pavement markers.

Crack sealing shall not be performed where crack sealing operations and materials will damage/cover preformed plastic pavement markings on Center Line only.