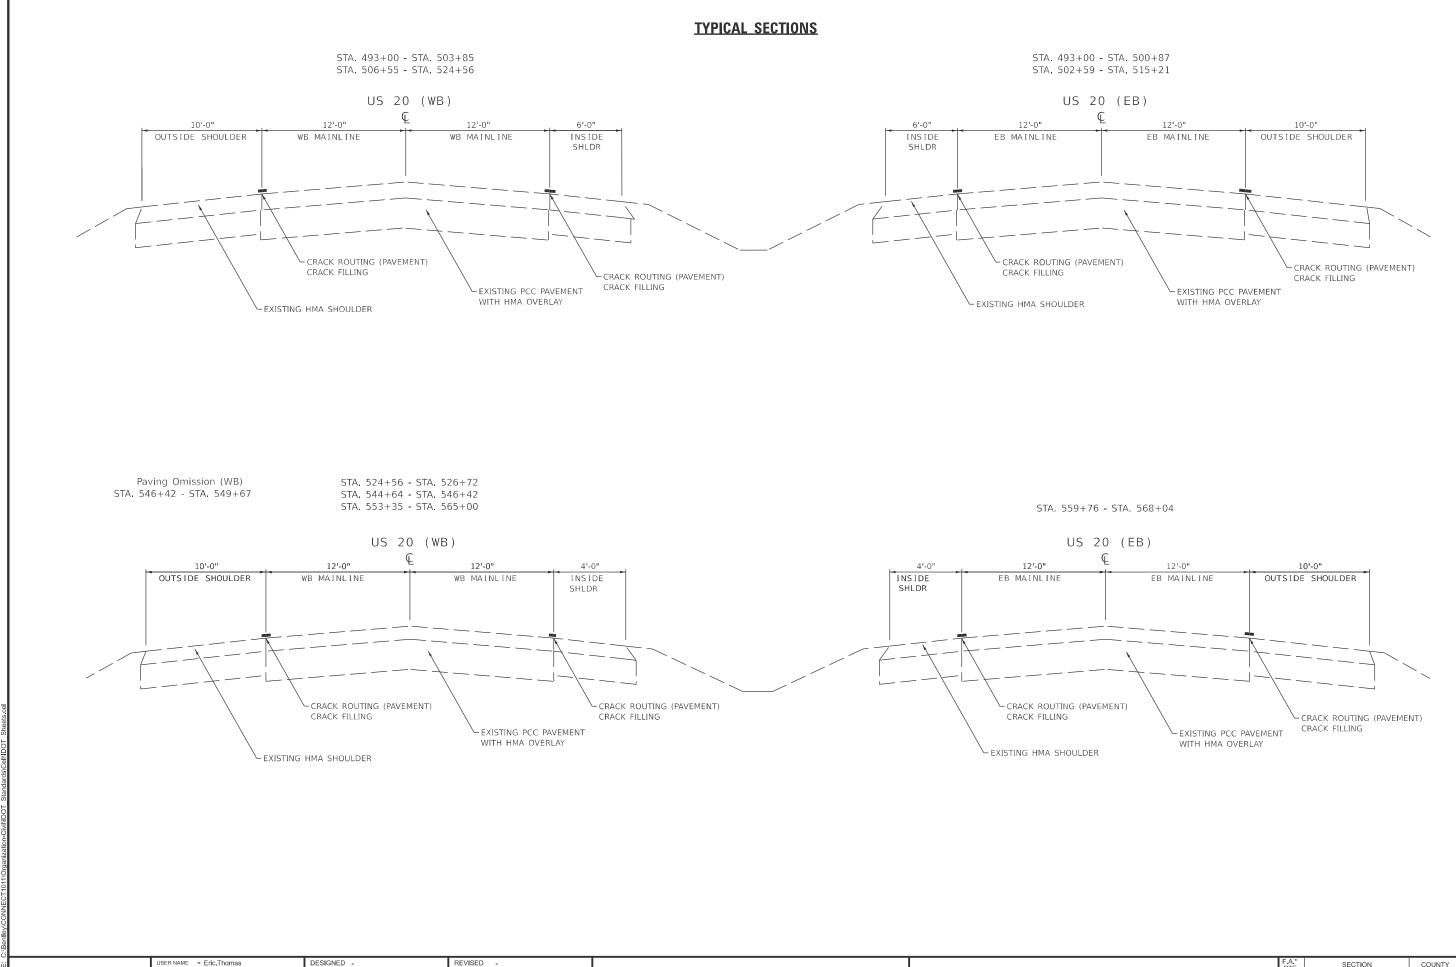

# **GENERAL NOTES**

Pavement Markings shall be done according to Standard 780001.

Resident Engineer shall determine exact locations where cracks are to be routed and filled.

All structures are to be omitted from the contract.

The Contractor is to use caution to keep sealant off of the raised reflective pavement markers.

Crack sealing shall not be performed where crack sealing operations and materials will damage/cover preformed plastic pavement markings on Center Line only.