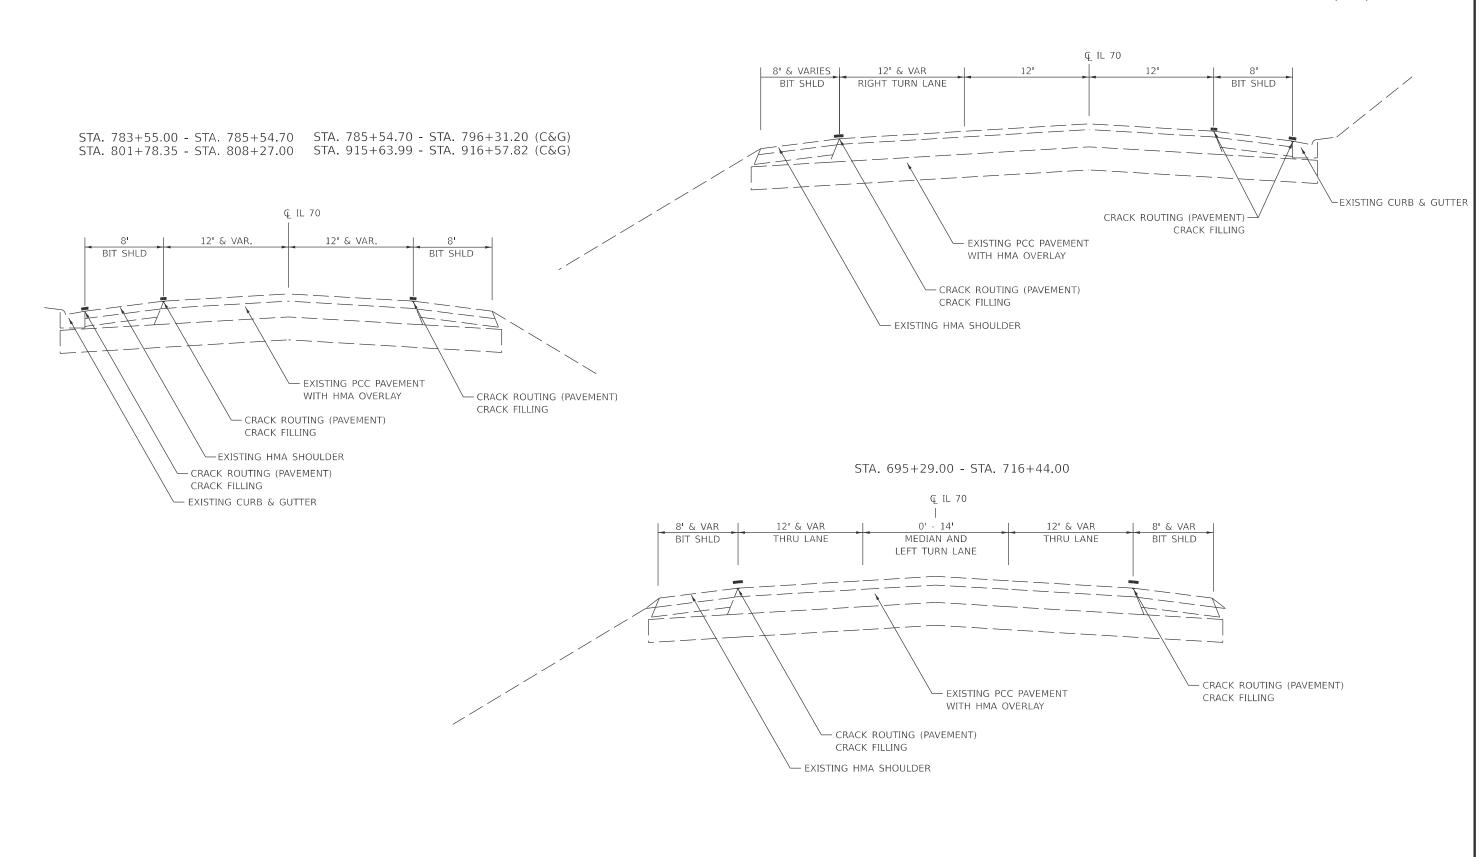

# **GENERAL NOTES**

Pavement Markings shall be done according to Standard 780001.

Resident Engineer shall determine exact locations where cracks are to be routed and filled.

All structures are to be omitted from the contract.

The Contractor is to use caution to keep sealant off of the raised reflective pavement markers.

Crack sealing shall not be performed where crack sealing operations and materials will damage/cover preformed plastic pavement markings on Center Line only.