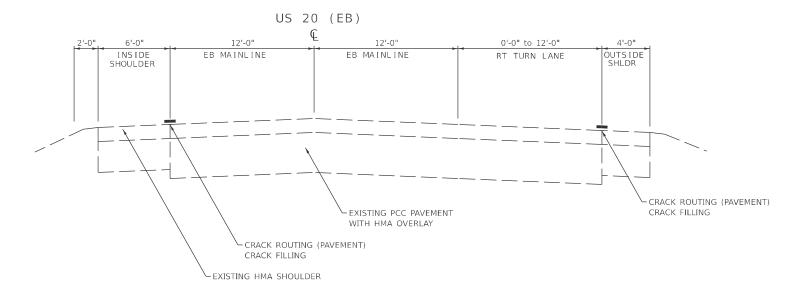

# SUPERELEVATION DETAILS

STA. 515+21 - STA. 516+00

STA. 516+00 - STA. 520+56

US 20 (EB)

JSER NAME = Eric.Thomas DESIGNED -REVISED -DRAWN -REVISED -CHECKED -REVISED LOT DATE = 12/7/2022

STATE OF ILLINOIS **DEPARTMENT OF TRANSPORTATION** 