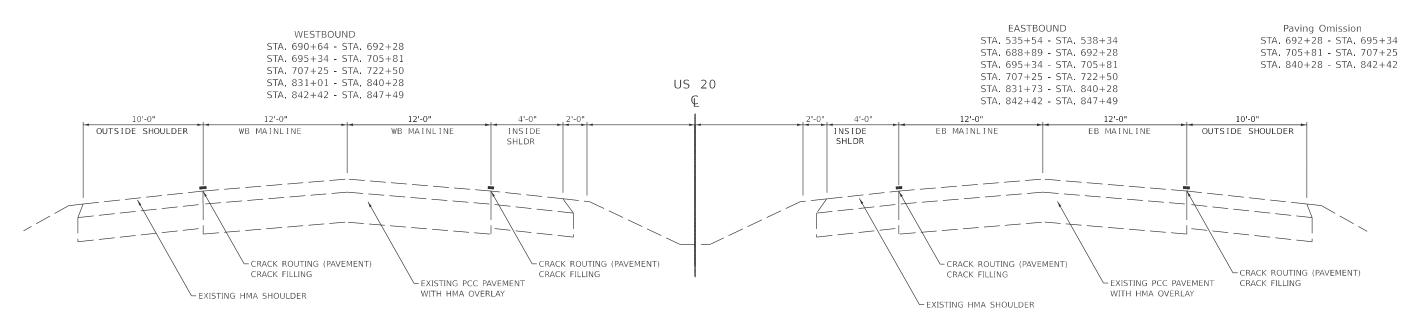

# **GENERAL NOTES**

Pavement Markings shall be done according to Standard 780001.

Resident Engineer shall determine exact locations where cracks are to be routed and filled.

All structures are to be omitted from the contract.

The Contractor is to use caution to keep sealant off of the raised reflective pavement markers.

Crack sealing shall not be performed where crack sealing operations and materials will damage/cover preformed plastic pavement markings on Center Line only.