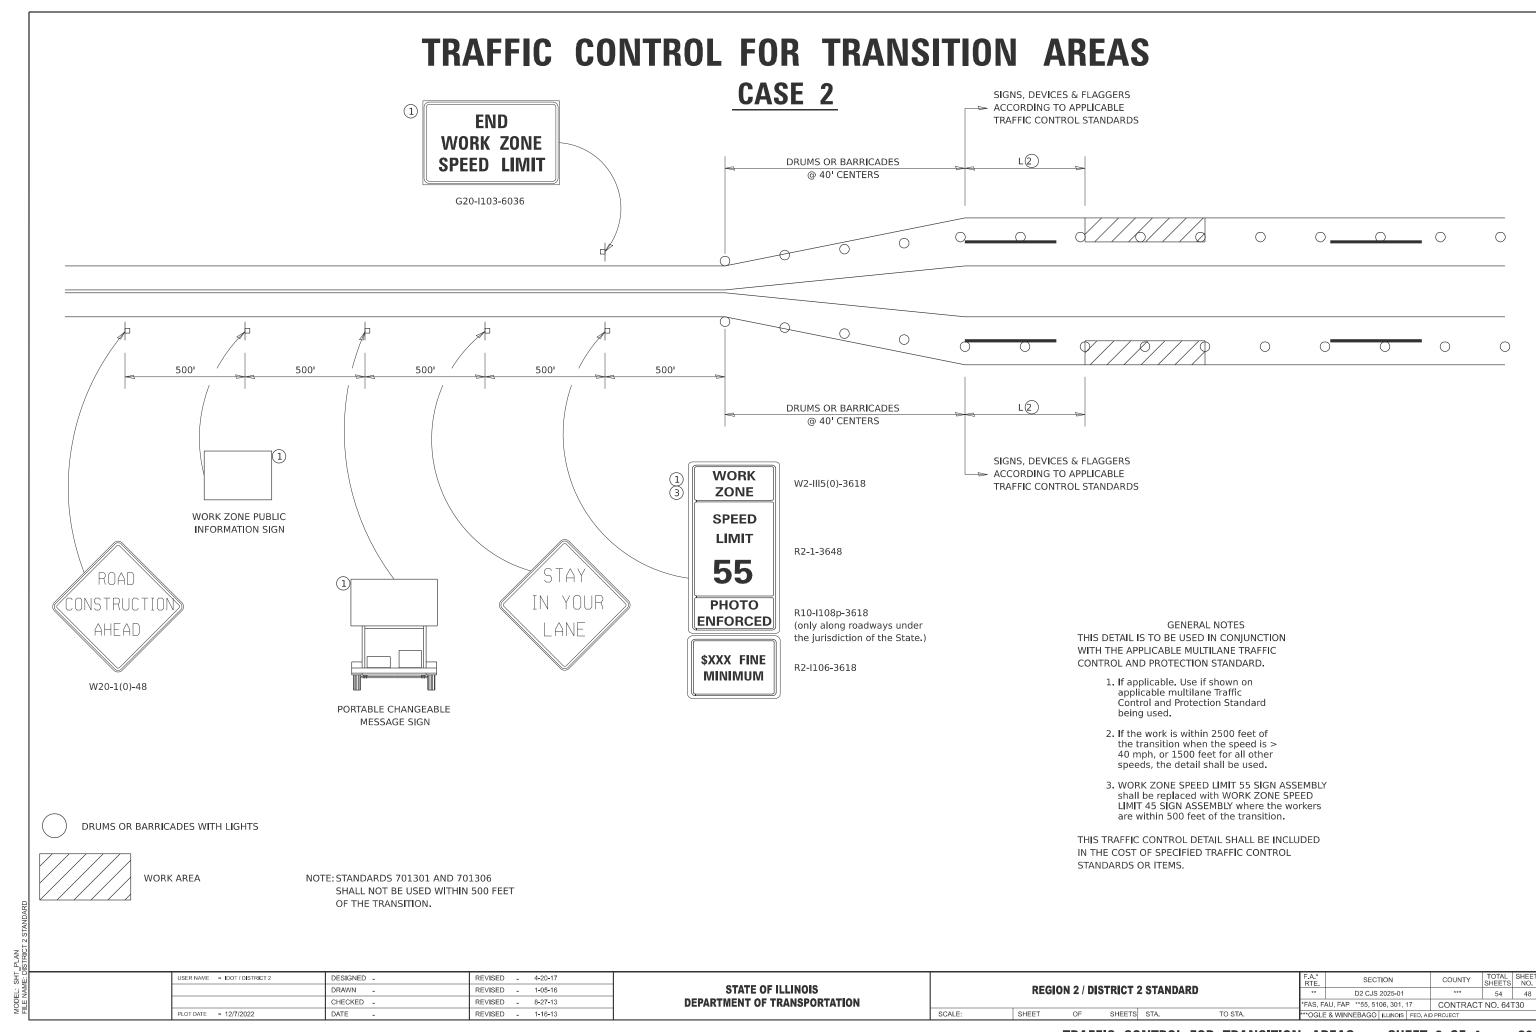

# HIGHWAY STANDARDS

| 1       | COVER SHEET                                                                          | 000001 - 08 | STANDARD SYMBOLS ABBREVIATIONS & PATTERNS                                   |
|---------|--------------------------------------------------------------------------------------|-------------|-----------------------------------------------------------------------------|
| 2       | INDEX / HIGHWAY STANDARDS                                                            | 001006 -    | DECIMAL OF INCH & FOOT                                                      |
| 3       | GENERAL NOTES                                                                        | 701006 - 05 | Off-Road Operations, 2L, 2W, 15' (4.5 m) to 24" (600 mm) From Pavement Edge |
| 4 - 5   | SUMMARY OF QUANTITIES                                                                | 701011 - 04 | OFF-RD MOVING OPERATIONS 2L, 2W, DAY ONLY                                   |
| 6 - 23  | TYPICAL SECTIONS                                                                     | 701101 - 05 | OFF-RD OPERATIONS, MULTILANE, 15' TO 24" FROM PAVEMENT EDGE                 |
| 24 - 40 | SCHEDULE OF QUANTITIES                                                               | 701201 - 05 | LANE CLOSURE, 2L, 2W, DAY ONLY, FOR SPEEDS > 45 MPH                         |
| 41      | DETAIL SHEET                                                                         | 701301 - 04 | LANE CLOSURE, 2L, 2W, SHORT TIME OPERATIONS                                 |
| 42      | TRAFFIC CONTROL AND PROTECTION AT TURN BAYS (TO REMAIN OPEN TO TRAFFIC) (D. S. 94.2) | 701306 - 04 | LANE CLOSURE, 2L, 2W, SLOW MOVING OPERATIONS DAY ONLY, FOR SPEEDS ≥ 45 MPH  |
| 43 - 46 | WORK ZONE SIGN DETAILS (D. S. 34.1)                                                  | 701311 - 03 | LANE CLOSURE, 2L, 2W, SLOW MOVING OPERATIONS DAY ONLY                       |
| 47 - 50 | TRAFFIC CONTROL FOR TRANSITION AREAS (D. S. 38.1)                                    | 701400 - 12 | APPROACH TO LANE CLOSURE, FREEWAY / EXPRESSWAY                              |
| 51 - 54 | TYPICAL PAVEMENT MARKINGS (D. S. 41.1)                                               | 701406 - 13 | LANE CLOSURE, FREEWAY/EXPRESSWAY, DAY OPERATIONS ONLY                       |
|         |                                                                                      | 701411 - 09 | LANE CLOSURE, MULTILANE, AT ENTRANCE OR EXIT RAMP, FOR SPEEDS ≥ 45 MPH      |
|         |                                                                                      | 701421 - 08 | LANE CLOSURE, MULTILANE, DAY OPERATIONS ONLY, FOR SPEEDS ≥ 45 MPH TO 55 MPH |
|         |                                                                                      | 701426 - 09 | LANE CLOSURE, MULTILANE, INTERMITTENT OR MOVING OPER., FOR SPEEDS ≥ 45 MPH  |
|         |                                                                                      | 701428 - 01 | TRAFFIC CONTROL SETUP AND REMOVAL FREEWAY / EXPRESSWAY                      |
|         |                                                                                      | 701456 - 05 | PARTIAL EXIT RAMP CLOSURE FREEWAY / EXPRESSWAY                              |
|         |                                                                                      | 701501 - 06 | URBAN LANE CLOSURE, 2L, 2W, UNDIVIDED                                       |
|         |                                                                                      | 701502 - 09 | URBAN LANE CLOSURE, 2L, 2W, WITH BIDIRECTIONAL LEFT TURN LANE               |
|         |                                                                                      | 701701 - 10 | LANE CLOSURE, FREEWAY/EXPRESSWAY, DAY OPERATIONS ONLY                       |
|         |                                                                                      | 701901 - 10 | TRAFFIC CONTROL DEVICES                                                     |
|         |                                                                                      | 780001 - 05 | TYPICAL PAVEMENT MARKINGS                                                   |
|         |                                                                                      |             |                                                                             |