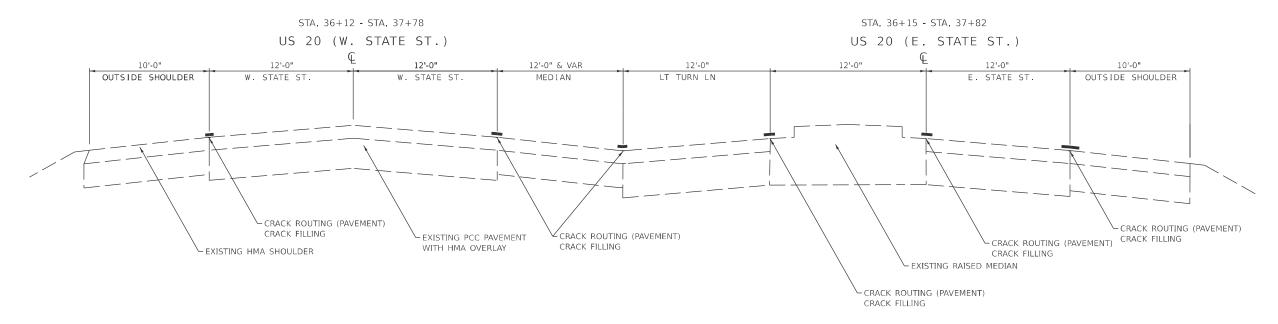

EB US 20 (STATE ST)

STA, 533+44 - STA, 35+44 (STA. 535+54 BK = 17+24 AH)

STA. 804+97 - STA. 826+51

JSER NAME = Eric.Thomas DESIGNED -REVISED -DRAWN -REVISED -PLOT SCALE = \$SCALE\$ CHECKED -REVISED LOT DATE = 12/7/2022