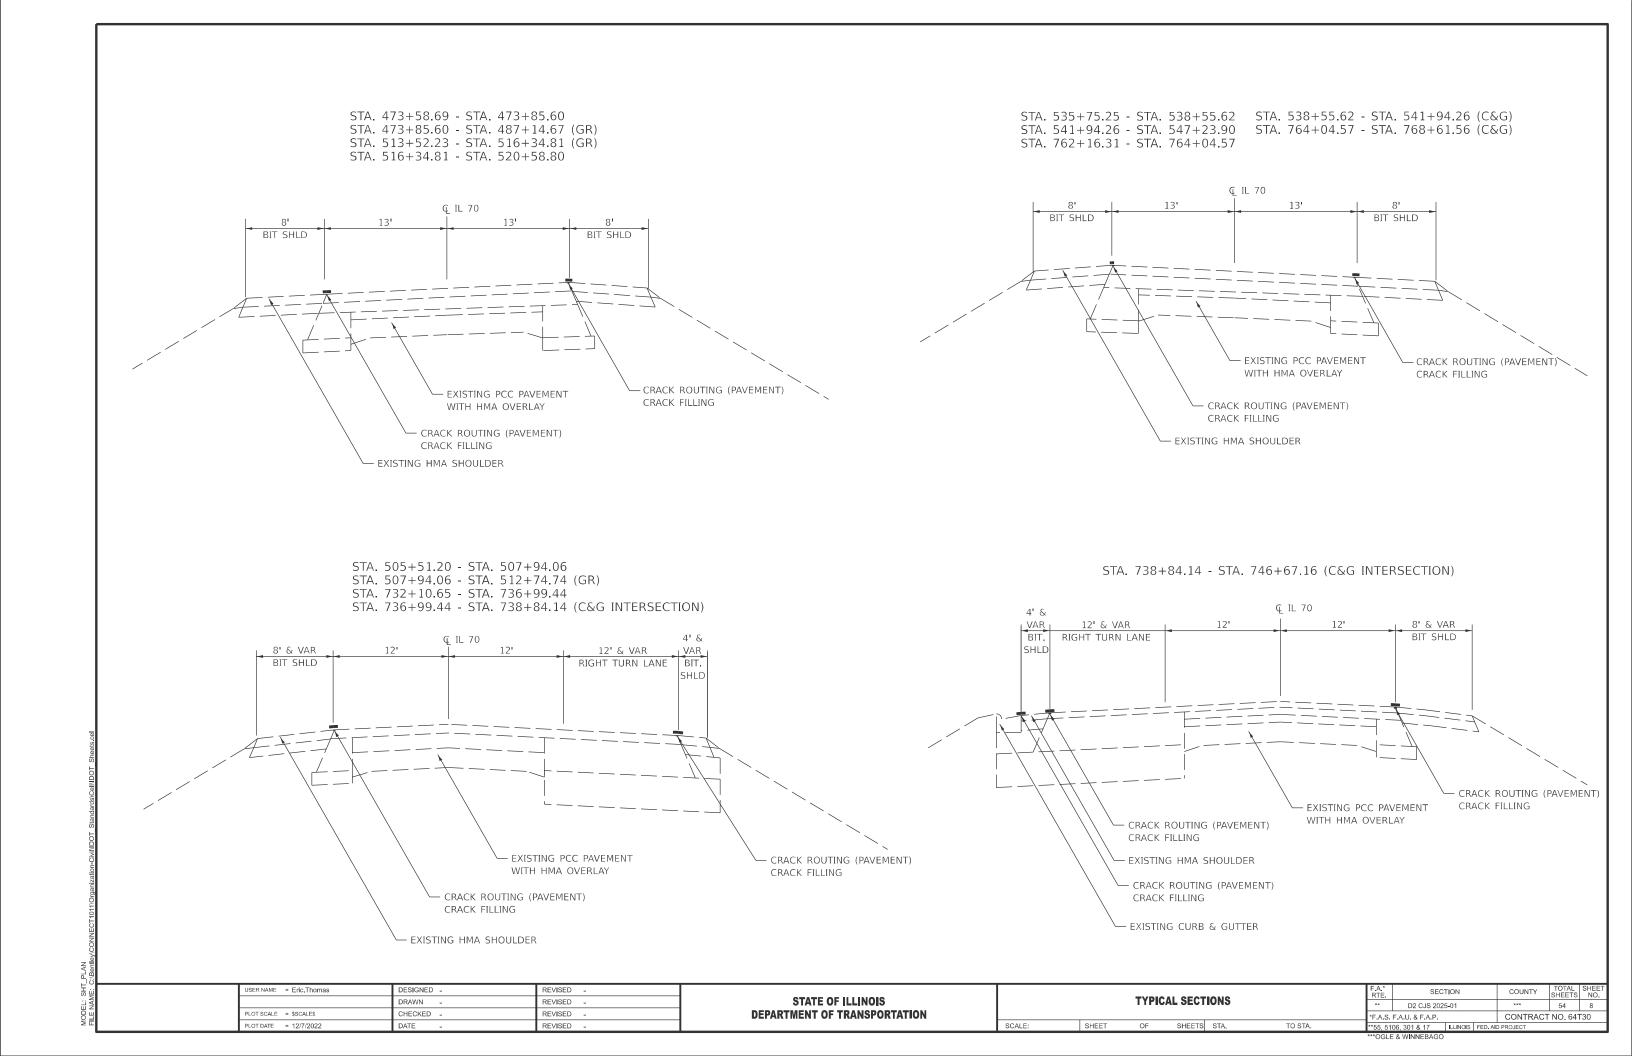

# **GENERAL NOTES**

Pavement Markings shall be done according to Standard 780001.

Resident Engineer shall determine exact locations where cracks are to be routed and filled.

All structures are to be omitted from the contract.

The Contractor is to use caution to keep sealant off of the raised reflective pavement markers.

Crack sealing shall not be performed where crack sealing operations and materials will damage/cover preformed plastic pavement markings on Center Line only.