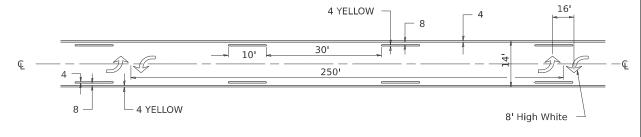

Sta 720 + 65.50

730 + 5.66

LT PE

Sta

| URBAN       |          |     |         |              |     |         |         |
|-------------|----------|-----|---------|--------------|-----|---------|---------|
| <b>FOOT</b> | LOCATION |     |         | <b>OFFSE</b> | T   |         | REMARKS |
| 43          | Sta      | 739 | + 5.81  | Sta          | 739 | + 5.81  | LT PE   |
| 45          | Sta      | 741 | + 38.45 | Sta          | 741 | + 38.45 | LT PE   |
| 57          | Sta      | 757 | + 65.85 | Sta          | 757 | + 65.85 | LT PE   |
| 48          | Sta      | 758 | + 95.08 | Sta          | 758 | + 95.08 | LT PE   |
| 106         | Sta      | 776 | + 28.69 | Sta          | 776 | + 28.69 | LT CE   |
| 48          | Sta      | 789 | + 86.75 | Sta          | 789 | + 86.75 | LT PE   |
| 28          | Sta      | 792 | + 32.54 | Sta          | 792 | + 32.54 | LT PE   |
| 50          | Sta      | 807 | + 61.97 | Sta          | 807 | + 61.97 | LT PE   |
| 84          | Sta      | 814 | + 26.30 | Sta          | 814 | + 26.30 | LT CE   |
| 112         | Sta      | 826 | + 28.83 | Sta          | 826 | + 28.83 | LT CE   |
| 96          | Sta      | 834 | + 51.27 | Sta          | 834 | + 51.27 | LT PE   |
| 41          | Sta      | 837 | + 5.72  | Sta          | 837 | + 5.72  | LT PE   |
| 67          | Sta      | 842 | + 37.18 | Sta          | 842 | + 37.18 | LT PE   |
| 62          | Sta      | 846 | + 34.10 | Sta          | 846 | + 34.10 | LT PE   |
| 59          | Sta      | 848 | + 83.18 | Sta          | 848 | + 83.18 | LT PE   |
| 48          | Sta      | 861 | + 82.32 | Sta          | 861 | + 82.32 | LT PE   |
| 61          | Sta      | 871 | + 17.78 | Sta          | 871 | + 17.78 | LT CE   |
| 99          | Sta      | 901 | + 37.87 | Sta          | 901 | + 37.87 | LT CE   |