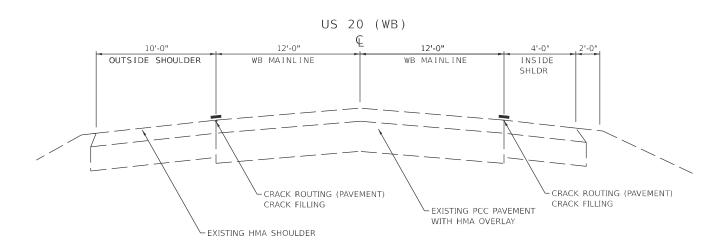

# **GENERAL NOTES**

Pavement Markings shall be done according to Standard 780001.

Resident Engineer shall determine exact locations where cracks are to be routed and filled.

All structures are to be omitted from the contract.

The Contractor is to use caution to keep sealant off of the raised reflective pavement markers.

Crack sealing shall not be performed where crack sealing operations and materials will damage/cover preformed plastic pavement markings on Center Line only.