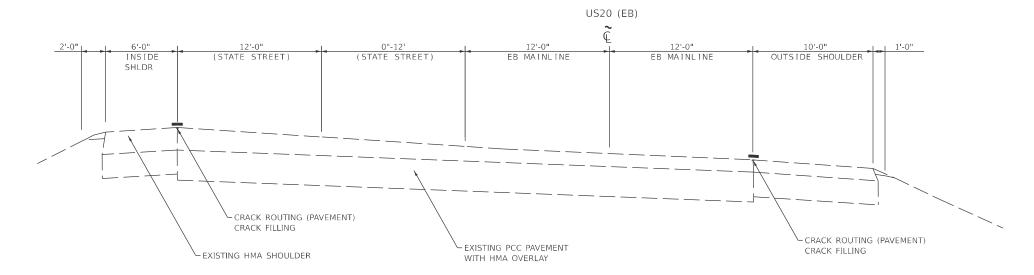

EB US 20 (STATE ST)

STA, 533+44 - STA, 35+44 (STA. 535+54 BK = 17+24 AH)

STA. 804+97 - STA. 826+51

JSER NAME = Eric.Thomas DESIGNED -REVISED -DRAWN -REVISED -PLOT SCALE = \$SCALE\$ CHECKED -REVISED LOT DATE = 12/7/2022