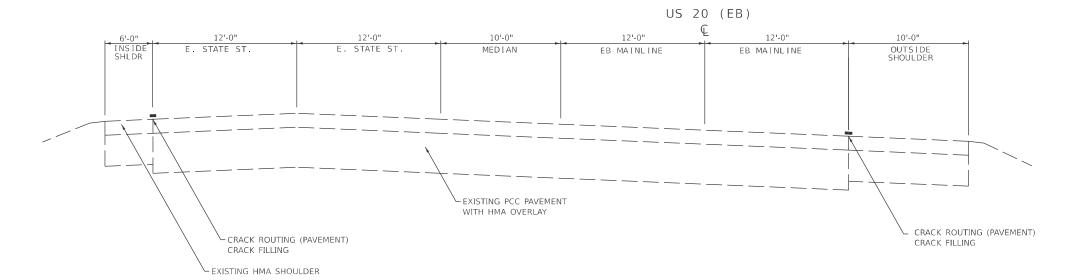

# SUPERELEVATION DETAILS

STA. 515+21 - STA. 516+00

STA. 516+00 - STA. 520+56

US 20 (EB)

JSER NAME = Eric.Thomas DESIGNED -REVISED -DRAWN -REVISED -CHECKED -REVISED LOT DATE = 12/7/2022

STATE OF ILLINOIS **DEPARTMENT OF TRANSPORTATION** 