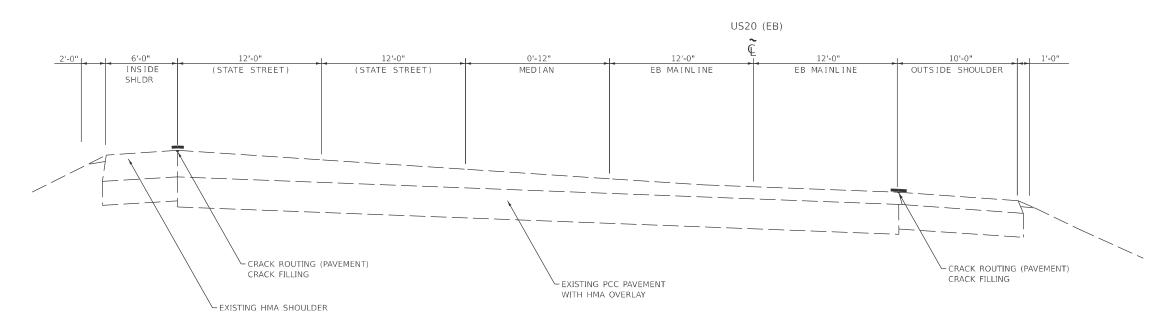

EB US 20 (STATE ST)

STA, 533+44 - STA, 35+44 (STA. 535+54 BK = 17+24 AH)

STA. 804+97 - STA. 826+51

JSER NAME = Eric.Thomas DESIGNED -REVISED -DRAWN -REVISED -PLOT SCALE = \$SCALE\$ CHECKED -REVISED LOT DATE = 12/7/2022