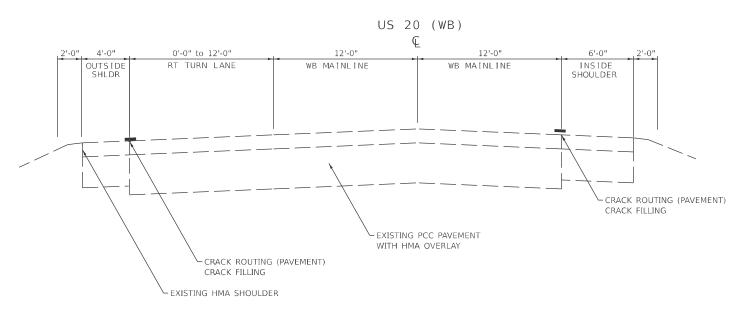

# SUPERELEVATION DETAILS

STA. 515+21 - STA. 516+00

STA. 516+00 - STA. 520+56

US 20 (EB)

JSER NAME = Eric.Thomas DESIGNED -REVISED -DRAWN -REVISED -CHECKED -REVISED LOT DATE = 12/7/2022

STATE OF ILLINOIS **DEPARTMENT OF TRANSPORTATION** 