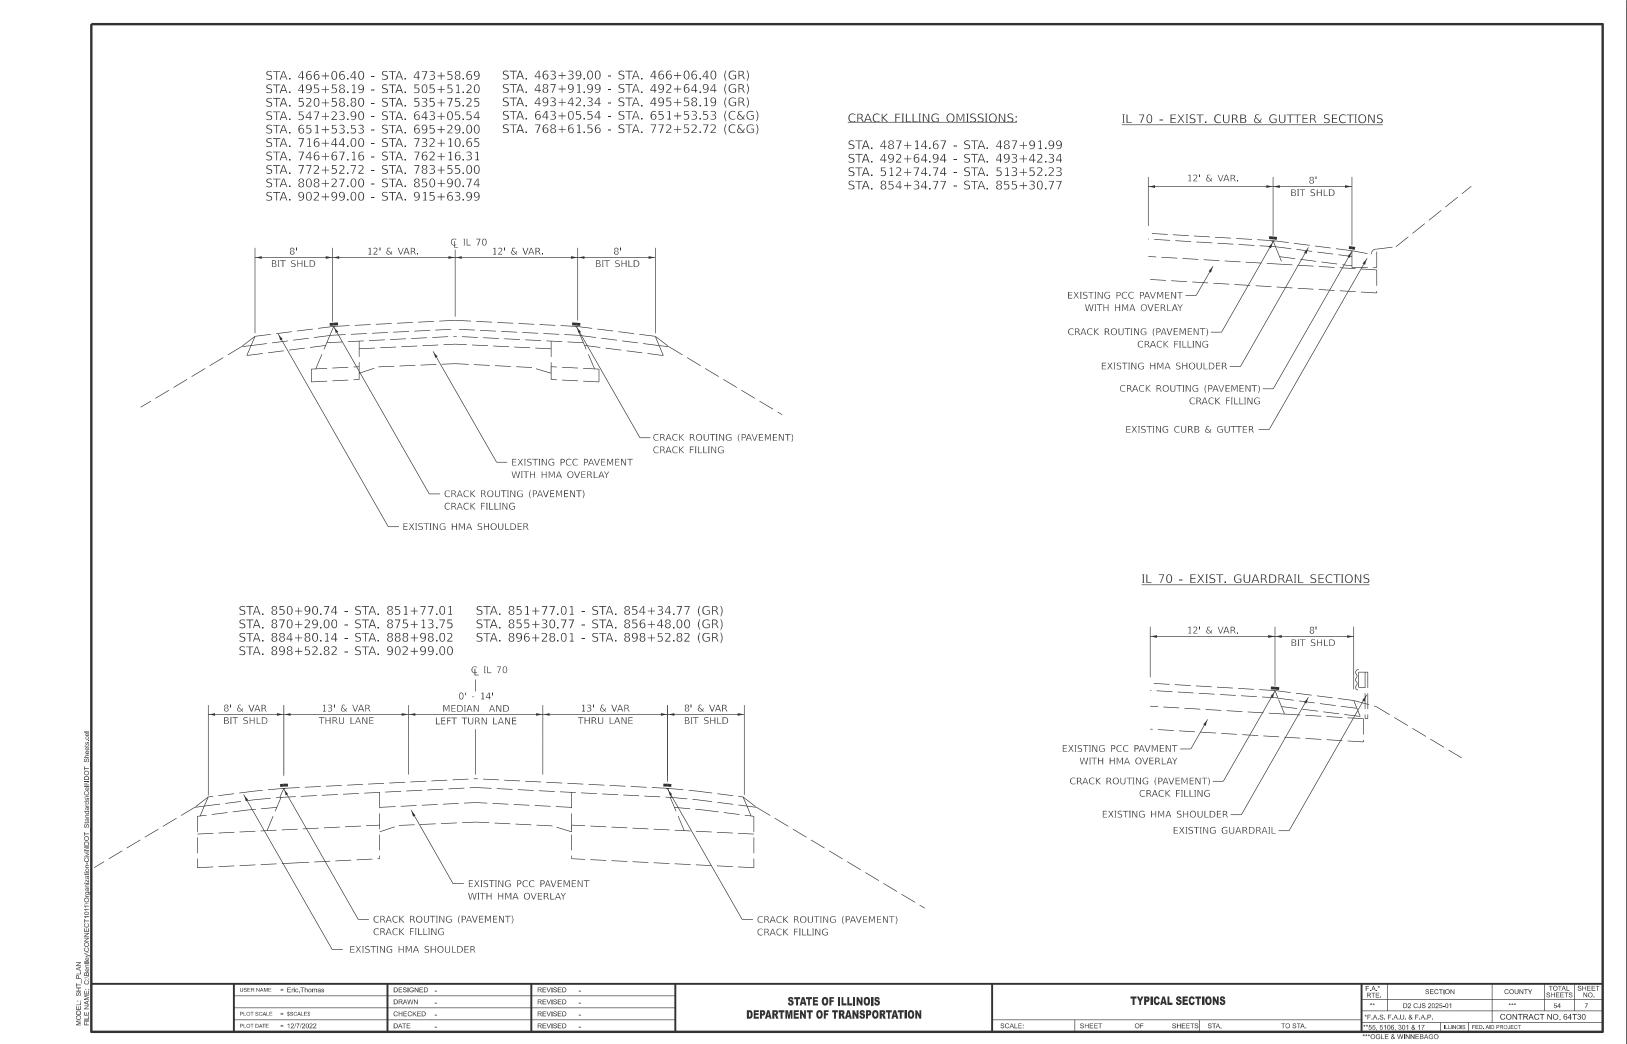

# **GENERAL NOTES**

Pavement Markings shall be done according to Standard 780001.

Resident Engineer shall determine exact locations where cracks are to be routed and filled.

All structures are to be omitted from the contract.

The Contractor is to use caution to keep sealant off of the raised reflective pavement markers.

Crack sealing shall not be performed where crack sealing operations and materials will damage/cover preformed plastic pavement markings on Center Line only.