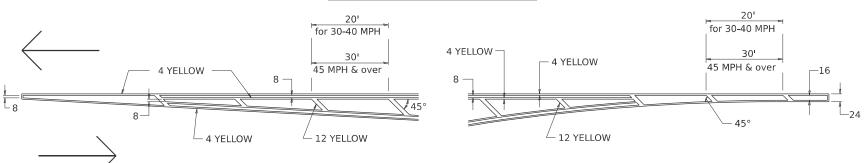

# HIGHWAY STANDARDS

| 1       | COVER SHEET                                                                          | 000001 - 08 | STANDARD SYMBOLS ABBREVIATIONS & PATTERNS                                   |
|---------|--------------------------------------------------------------------------------------|-------------|-----------------------------------------------------------------------------|
| 2       | INDEX / HIGHWAY STANDARDS                                                            | 001006 -    | DECIMAL OF INCH & FOOT                                                      |
| 3       | GENERAL NOTES                                                                        | 701006 - 05 | Off-Road Operations, 2L, 2W, 15' (4.5 m) to 24" (600 mm) From Pavement Edge |
| 4 - 5   | SUMMARY OF QUANTITIES                                                                | 701011 - 04 | OFF-RD MOVING OPERATIONS 2L, 2W, DAY ONLY                                   |
| 6 - 23  | TYPICAL SECTIONS                                                                     | 701101 - 05 | OFF-RD OPERATIONS, MULTILANE, 15' TO 24" FROM PAVEMENT EDGE                 |
| 24 - 40 | SCHEDULE OF QUANTITIES                                                               | 701201 - 05 | LANE CLOSURE, 2L, 2W, DAY ONLY, FOR SPEEDS > 45 MPH                         |
| 41      | DETAIL SHEET                                                                         | 701301 - 04 | LANE CLOSURE, 2L, 2W, SHORT TIME OPERATIONS                                 |
| 42      | TRAFFIC CONTROL AND PROTECTION AT TURN BAYS (TO REMAIN OPEN TO TRAFFIC) (D. S. 94.2) | 701306 - 04 | LANE CLOSURE, 2L, 2W, SLOW MOVING OPERATIONS DAY ONLY, FOR SPEEDS ≥ 45 MPH  |
| 43 - 46 | WORK ZONE SIGN DETAILS (D. S. 34.1)                                                  | 701311 - 03 | LANE CLOSURE, 2L, 2W, SLOW MOVING OPERATIONS DAY ONLY                       |
| 47 - 50 | TRAFFIC CONTROL FOR TRANSITION AREAS (D. S. 38.1)                                    | 701400 - 12 | APPROACH TO LANE CLOSURE, FREEWAY / EXPRESSWAY                              |
| 51 - 54 | TYPICAL PAVEMENT MARKINGS (D. S. 41.1)                                               | 701406 - 13 | LANE CLOSURE, FREEWAY/EXPRESSWAY, DAY OPERATIONS ONLY                       |
|         |                                                                                      | 701411 - 09 | LANE CLOSURE, MULTILANE, AT ENTRANCE OR EXIT RAMP, FOR SPEEDS ≥ 45 MPH      |
|         |                                                                                      | 701421 - 08 | LANE CLOSURE, MULTILANE, DAY OPERATIONS ONLY, FOR SPEEDS ≥ 45 MPH TO 55 MPH |
|         |                                                                                      | 701426 - 09 | LANE CLOSURE, MULTILANE, INTERMITTENT OR MOVING OPER., FOR SPEEDS ≥ 45 MPH  |
|         |                                                                                      | 701428 - 01 | TRAFFIC CONTROL SETUP AND REMOVAL FREEWAY / EXPRESSWAY                      |
|         |                                                                                      | 701456 - 05 | PARTIAL EXIT RAMP CLOSURE FREEWAY / EXPRESSWAY                              |
|         |                                                                                      | 701501 - 06 | URBAN LANE CLOSURE, 2L, 2W, UNDIVIDED                                       |
|         |                                                                                      | 701502 - 09 | URBAN LANE CLOSURE, 2L, 2W, WITH BIDIRECTIONAL LEFT TURN LANE               |
|         |                                                                                      | 701701 - 10 | LANE CLOSURE, FREEWAY/EXPRESSWAY, DAY OPERATIONS ONLY                       |
|         |                                                                                      | 701901 - 10 | TRAFFIC CONTROL DEVICES                                                     |
|         |                                                                                      | 780001 - 05 | TYPICAL PAVEMENT MARKINGS                                                   |
|         |                                                                                      |             |                                                                             |