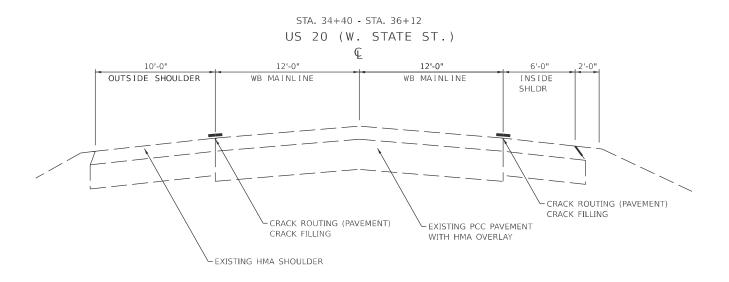

# SUPERELEVATION DETAILS

STA. 533+31 - STA. 535+33

STA. 538+34 - STA. 559+76

SCALE:

| USER NAME = Eric.Thomas | DESIGNED - | REVISED - |
|-------------------------|------------|-----------|
|                         | DRAWN -    | REVISED - |
| PLOT SCALE = \$SCALE\$  | CHECKED -  | REVISED - |
| PLOT DATE = 12/7/2022   | DATE -     | REVISED - |