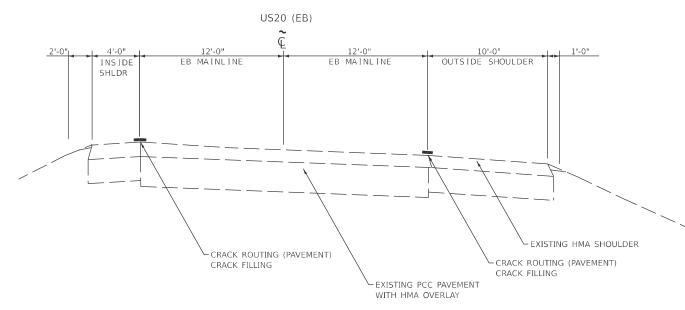

# SUPERELEVATION DETAILS

STA. 515+21 - STA. 516+00

STA. 516+00 - STA. 520+56

US 20 (EB)

JSER NAME = Eric.Thomas DESIGNED -REVISED -DRAWN -REVISED -CHECKED -REVISED LOT DATE = 12/7/2022

STATE OF ILLINOIS **DEPARTMENT OF TRANSPORTATION** 

# SUPERELEVATION DETAILS

STA. 533+31 - STA. 535+33

STA. 538+34 - STA. 559+76

SCALE:

| USER NAME = Eric.Thomas | DESIGNED - | REVISED - |
|-------------------------|------------|-----------|
|                         | DRAWN -    | REVISED - |
| PLOT SCALE = \$SCALE\$  | CHECKED -  | REVISED - |
| PLOT DATE = 12/7/2022   | DATE -     | REVISED - |