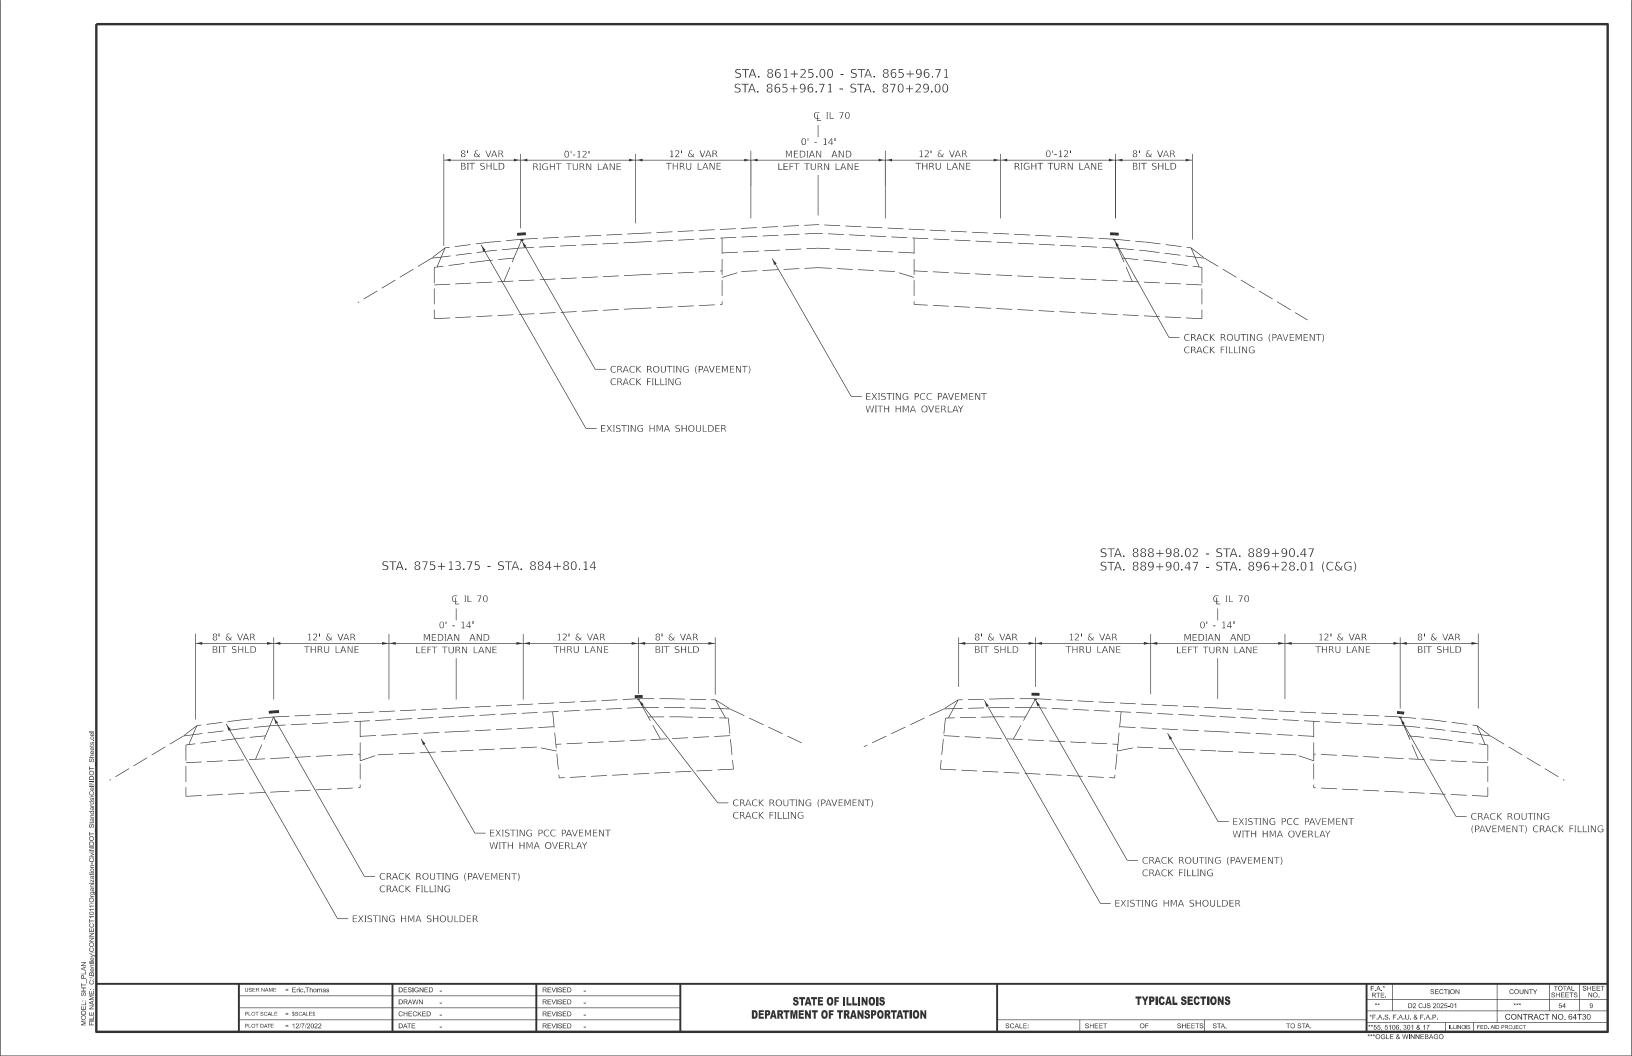

# **GENERAL NOTES**

Pavement Markings shall be done according to Standard 780001.

Resident Engineer shall determine exact locations where cracks are to be routed and filled.

All structures are to be omitted from the contract.

The Contractor is to use caution to keep sealant off of the raised reflective pavement markers.

Crack sealing shall not be performed where crack sealing operations and materials will damage/cover preformed plastic pavement markings on Center Line only.