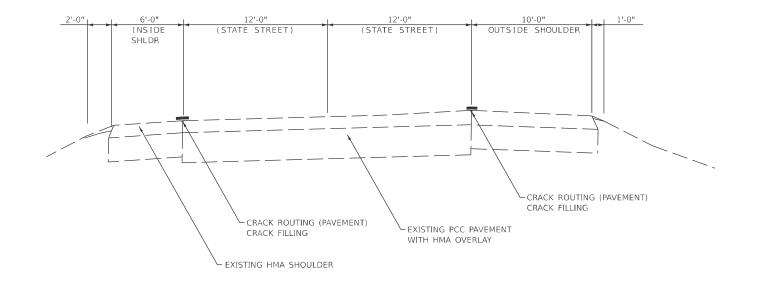

STA. 500+87 - STA. 502+59

STA. 503+85 - STA. 506+55

| USER NAME = Eric.Thomas | DESIGNED - | REVISED - |
|-------------------------|------------|-----------|
|                         | DRAWN -    | REVISED - |
| PLOT SCALE = \$SCALE\$  | CHECKED -  | REVISED - |
| PLOT DATE = 12/7/2022   | DATE -     | REVISED - |