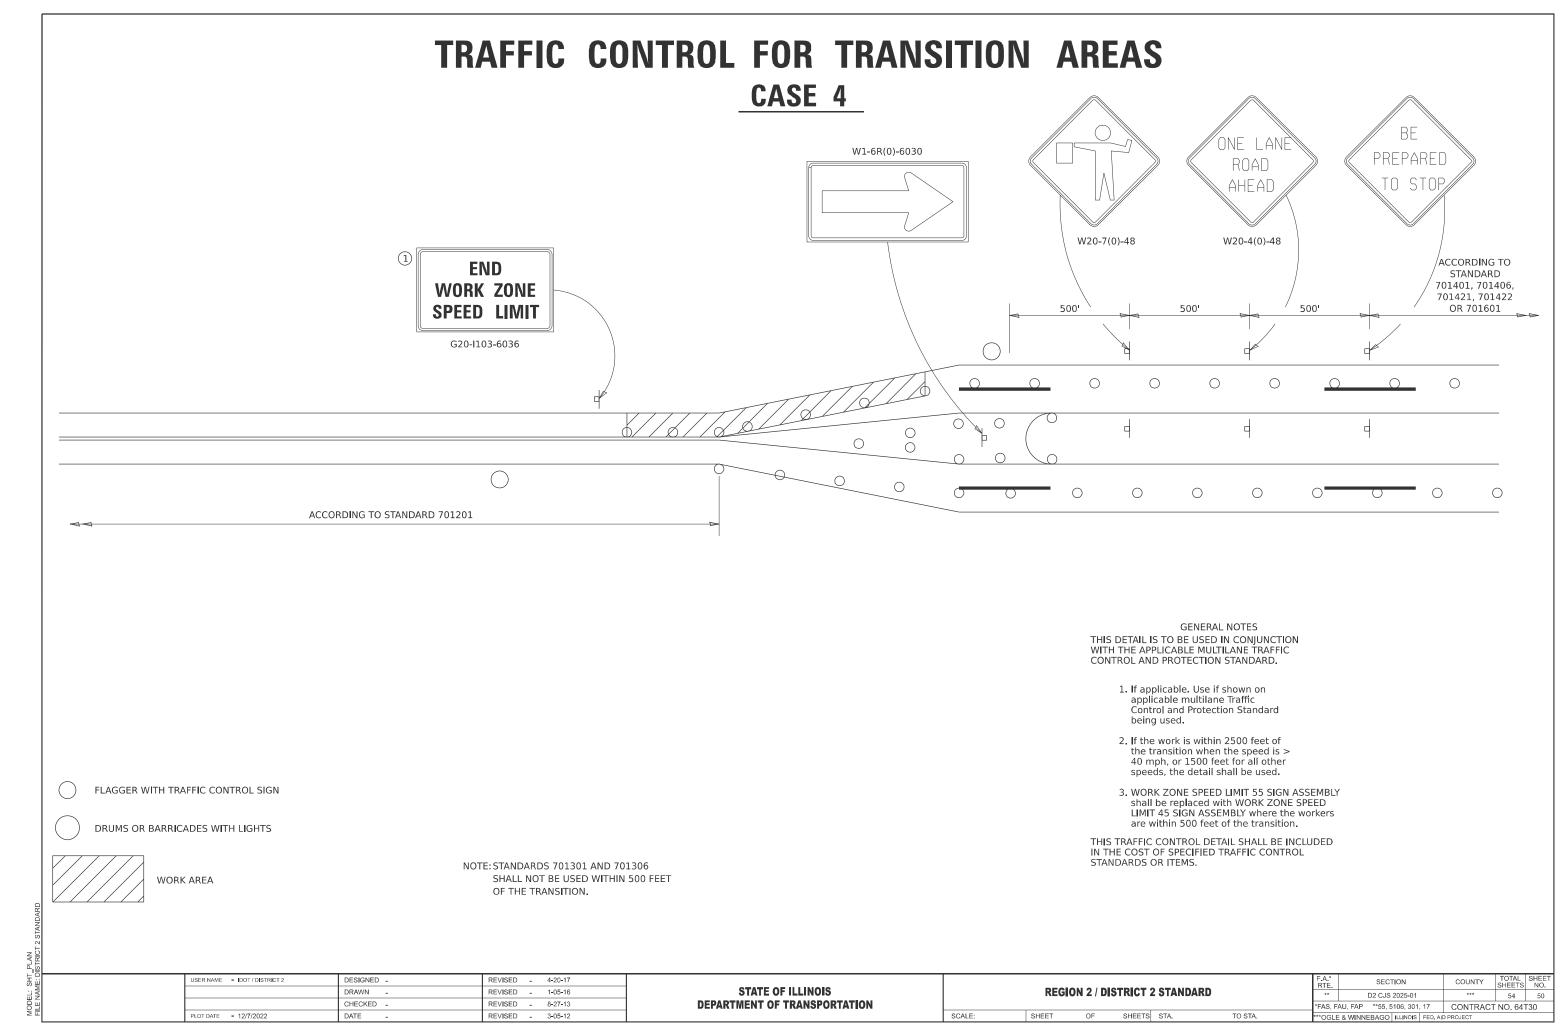

# HIGHWAY STANDARDS

| 1       | COVER SHEET                                                                          | 000001 - 08 | STANDARD SYMBOLS ABBREVIATIONS & PATTERNS                                   |
|---------|--------------------------------------------------------------------------------------|-------------|-----------------------------------------------------------------------------|
| 2       | INDEX / HIGHWAY STANDARDS                                                            | 001006 -    | DECIMAL OF INCH & FOOT                                                      |
| 3       | GENERAL NOTES                                                                        | 701006 - 05 | Off-Road Operations, 2L, 2W, 15' (4.5 m) to 24" (600 mm) From Pavement Edge |
| 4 - 5   | SUMMARY OF QUANTITIES                                                                | 701011 - 04 | OFF-RD MOVING OPERATIONS 2L, 2W, DAY ONLY                                   |
| 6 - 23  | TYPICAL SECTIONS                                                                     | 701101 - 05 | OFF-RD OPERATIONS, MULTILANE, 15' TO 24" FROM PAVEMENT EDGE                 |
| 24 - 40 | SCHEDULE OF QUANTITIES                                                               | 701201 - 05 | LANE CLOSURE, 2L, 2W, DAY ONLY, FOR SPEEDS > 45 MPH                         |
| 41      | DETAIL SHEET                                                                         | 701301 - 04 | LANE CLOSURE, 2L, 2W, SHORT TIME OPERATIONS                                 |
| 42      | TRAFFIC CONTROL AND PROTECTION AT TURN BAYS (TO REMAIN OPEN TO TRAFFIC) (D. S. 94.2) | 701306 - 04 | LANE CLOSURE, 2L, 2W, SLOW MOVING OPERATIONS DAY ONLY, FOR SPEEDS ≥ 45 MPH  |
| 43 - 46 | WORK ZONE SIGN DETAILS (D. S. 34.1)                                                  | 701311 - 03 | LANE CLOSURE, 2L, 2W, SLOW MOVING OPERATIONS DAY ONLY                       |
| 47 - 50 | TRAFFIC CONTROL FOR TRANSITION AREAS (D. S. 38.1)                                    | 701400 - 12 | APPROACH TO LANE CLOSURE, FREEWAY / EXPRESSWAY                              |
| 51 - 54 | TYPICAL PAVEMENT MARKINGS (D. S. 41.1)                                               | 701406 - 13 | LANE CLOSURE, FREEWAY/EXPRESSWAY, DAY OPERATIONS ONLY                       |
|         |                                                                                      | 701411 - 09 | LANE CLOSURE, MULTILANE, AT ENTRANCE OR EXIT RAMP, FOR SPEEDS ≥ 45 MPH      |
|         |                                                                                      | 701421 - 08 | LANE CLOSURE, MULTILANE, DAY OPERATIONS ONLY, FOR SPEEDS ≥ 45 MPH TO 55 MPH |
|         |                                                                                      | 701426 - 09 | LANE CLOSURE, MULTILANE, INTERMITTENT OR MOVING OPER., FOR SPEEDS ≥ 45 MPH  |
|         |                                                                                      | 701428 - 01 | TRAFFIC CONTROL SETUP AND REMOVAL FREEWAY / EXPRESSWAY                      |
|         |                                                                                      | 701456 - 05 | PARTIAL EXIT RAMP CLOSURE FREEWAY / EXPRESSWAY                              |
|         |                                                                                      | 701501 - 06 | URBAN LANE CLOSURE, 2L, 2W, UNDIVIDED                                       |
|         |                                                                                      | 701502 - 09 | URBAN LANE CLOSURE, 2L, 2W, WITH BIDIRECTIONAL LEFT TURN LANE               |
|         |                                                                                      | 701701 - 10 | LANE CLOSURE, FREEWAY/EXPRESSWAY, DAY OPERATIONS ONLY                       |
|         |                                                                                      | 701901 - 10 | TRAFFIC CONTROL DEVICES                                                     |
|         |                                                                                      | 780001 - 05 | TYPICAL PAVEMENT MARKINGS                                                   |
|         |                                                                                      |             |                                                                             |