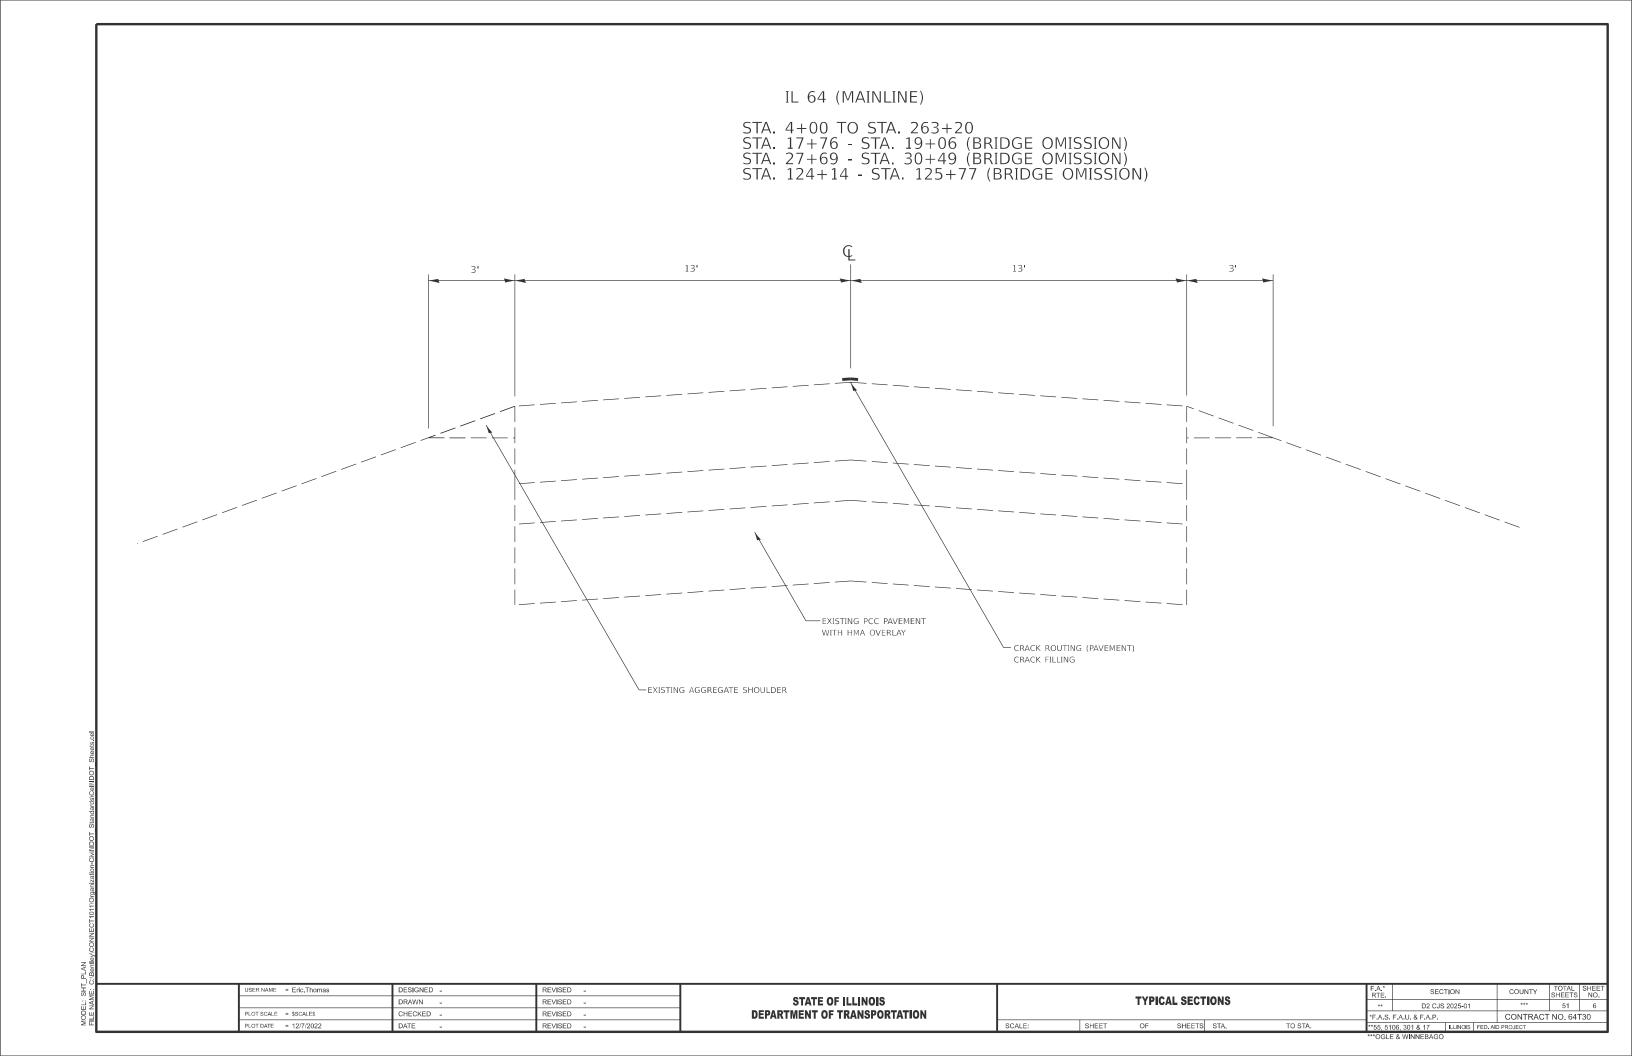

# **GENERAL NOTES**

Pavement Markings shall be done according to Standard 780001.

Resident Engineer shall determine exact locations where cracks are to be routed and filled.

All structures are to be omitted from the contract.

The Contractor is to use caution to keep sealant off of the raised reflective pavement markers.

Crack sealing shall not be performed where crack sealing operations and materials will damage/cover preformed plastic pavement markings on Center Line only.