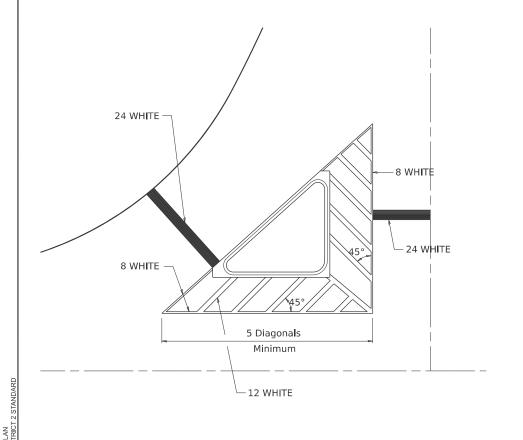

Sta 720 + 65.50

730 + 5.66

LT PE

Sta

| URBAN       |          |     |         |              |     |         |         |
|-------------|----------|-----|---------|--------------|-----|---------|---------|
| <b>FOOT</b> | LOCATION |     |         | <b>OFFSE</b> | T   |         | REMARKS |
| 43          | Sta      | 739 | + 5.81  | Sta          | 739 | + 5.81  | LT PE   |
| 45          | Sta      | 741 | + 38.45 | Sta          | 741 | + 38.45 | LT PE   |
| 57          | Sta      | 757 | + 65.85 | Sta          | 757 | + 65.85 | LT PE   |
| 48          | Sta      | 758 | + 95.08 | Sta          | 758 | + 95.08 | LT PE   |
| 106         | Sta      | 776 | + 28.69 | Sta          | 776 | + 28.69 | LT CE   |
| 48          | Sta      | 789 | + 86.75 | Sta          | 789 | + 86.75 | LT PE   |
| 28          | Sta      | 792 | + 32.54 | Sta          | 792 | + 32.54 | LT PE   |
| 50          | Sta      | 807 | + 61.97 | Sta          | 807 | + 61.97 | LT PE   |
| 84          | Sta      | 814 | + 26.30 | Sta          | 814 | + 26.30 | LT CE   |
| 112         | Sta      | 826 | + 28.83 | Sta          | 826 | + 28.83 | LT CE   |
| 96          | Sta      | 834 | + 51.27 | Sta          | 834 | + 51.27 | LT PE   |
| 41          | Sta      | 837 | + 5.72  | Sta          | 837 | + 5.72  | LT PE   |
| 67          | Sta      | 842 | + 37.18 | Sta          | 842 | + 37.18 | LT PE   |
| 62          | Sta      | 846 | + 34.10 | Sta          | 846 | + 34.10 | LT PE   |
| 59          | Sta      | 848 | + 83.18 | Sta          | 848 | + 83.18 | LT PE   |
| 48          | Sta      | 861 | + 82.32 | Sta          | 861 | + 82.32 | LT PE   |
| 61          | Sta      | 871 | + 17.78 | Sta          | 871 | + 17.78 | LT CE   |
| 99          | Sta      | 901 | + 37.87 | Sta          | 901 | + 37.87 | LT CE   |