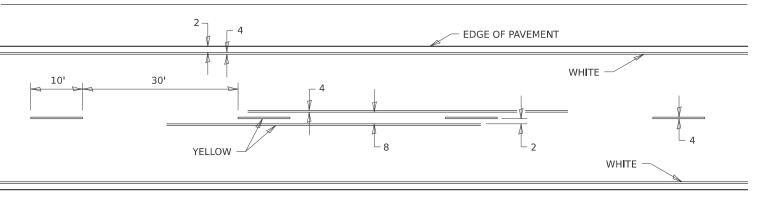

# **GENERAL NOTES**

Pavement Markings shall be done according to Standard 780001.

Resident Engineer shall determine exact locations where cracks are to be routed and filled.

All structures are to be omitted from the contract.

The Contractor is to use caution to keep sealant off of the raised reflective pavement markers.

Crack sealing shall not be performed where crack sealing operations and materials will damage/cover preformed plastic pavement markings on Center Line only.