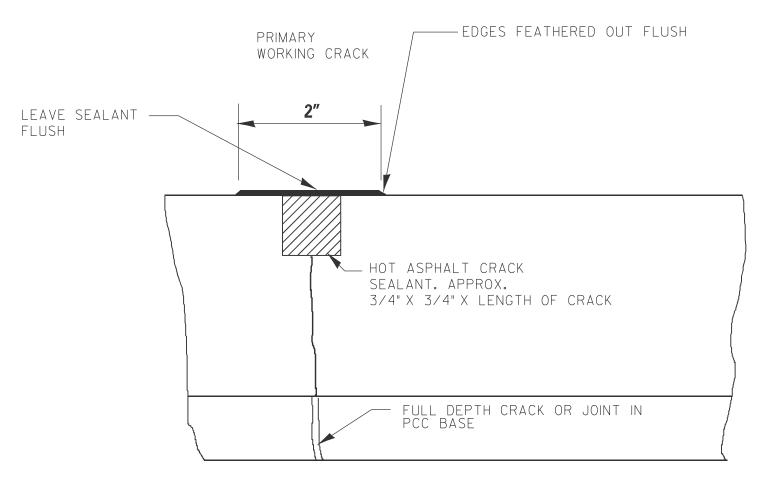

# **GENERAL NOTES**

Pavement Markings shall be done according to Standard 780001.

Resident Engineer shall determine exact locations where cracks are to be routed and filled.

All structures are to be omitted from the contract.

The Contractor is to use caution to keep sealant off of the raised reflective pavement markers.

Crack sealing shall not be performed where crack sealing operations and materials will damage/cover preformed plastic pavement markings on Center Line only.