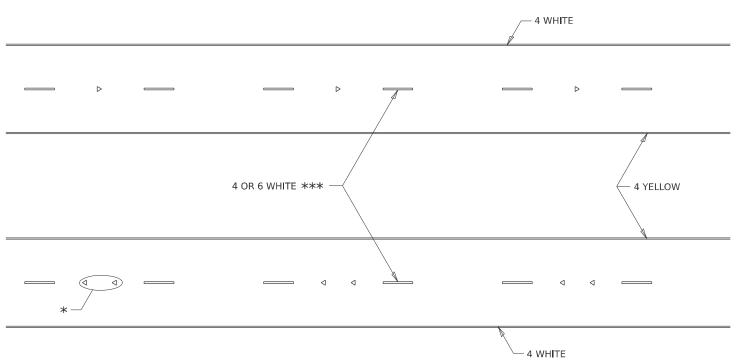

# **GENERAL NOTES**

Pavement Markings shall be done according to Standard 780001.

Resident Engineer shall determine exact locations where cracks are to be routed and filled.

All structures are to be omitted from the contract.

The Contractor is to use caution to keep sealant off of the raised reflective pavement markers.

Crack sealing shall not be performed where crack sealing operations and materials will damage/cover preformed plastic pavement markings on Center Line only.