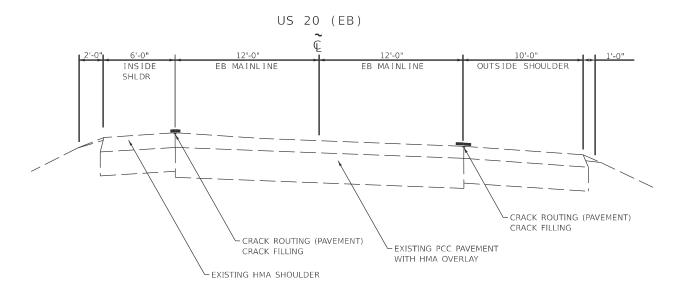

# SUPERELEVATION DETAILS

STA. 515+21 - STA. 516+00

STA. 516+00 - STA. 520+56

US 20 (EB)

JSER NAME = Eric.Thomas DESIGNED -REVISED -DRAWN -REVISED -CHECKED -REVISED LOT DATE = 12/7/2022

STATE OF ILLINOIS **DEPARTMENT OF TRANSPORTATION** 