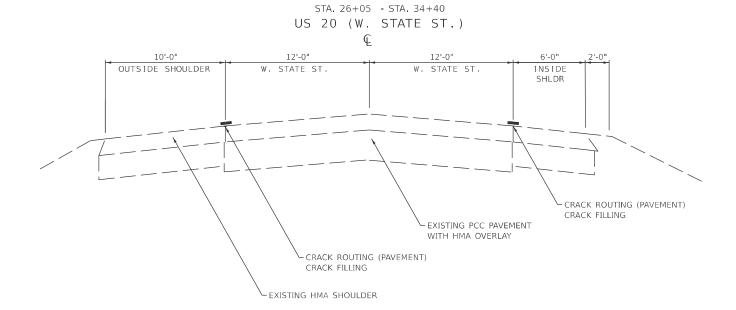

# SUPERELEVATION DETAILS

STA. 533+31 - STA. 535+33

STA. 538+34 - STA. 559+76

SCALE:

| USER NAME = Eric.Thomas | DESIGNED - | REVISED - |
|-------------------------|------------|-----------|
|                         | DRAWN -    | REVISED - |
| PLOT SCALE = \$SCALE\$  | CHECKED -  | REVISED - |
| PLOT DATE = 12/7/2022   | DATE -     | REVISED - |