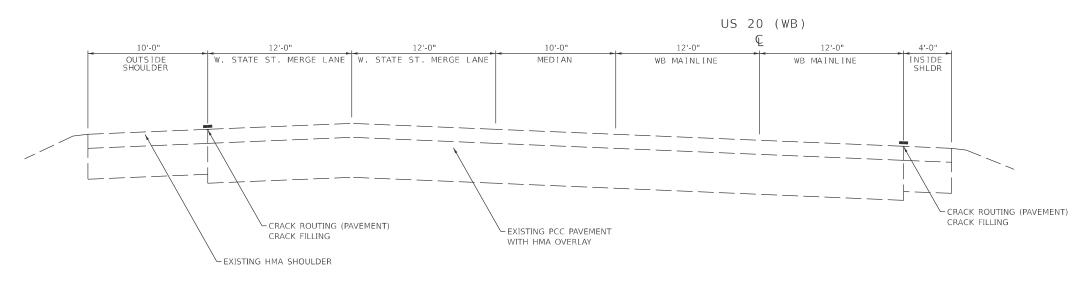

EB US 20 (STATE ST)

STA, 533+44 - STA, 35+44 (STA. 535+54 BK = 17+24 AH)

STA. 804+97 - STA. 826+51

JSER NAME = Eric.Thomas DESIGNED -REVISED -DRAWN -REVISED -PLOT SCALE = \$SCALE\$ CHECKED -REVISED LOT DATE = 12/7/2022