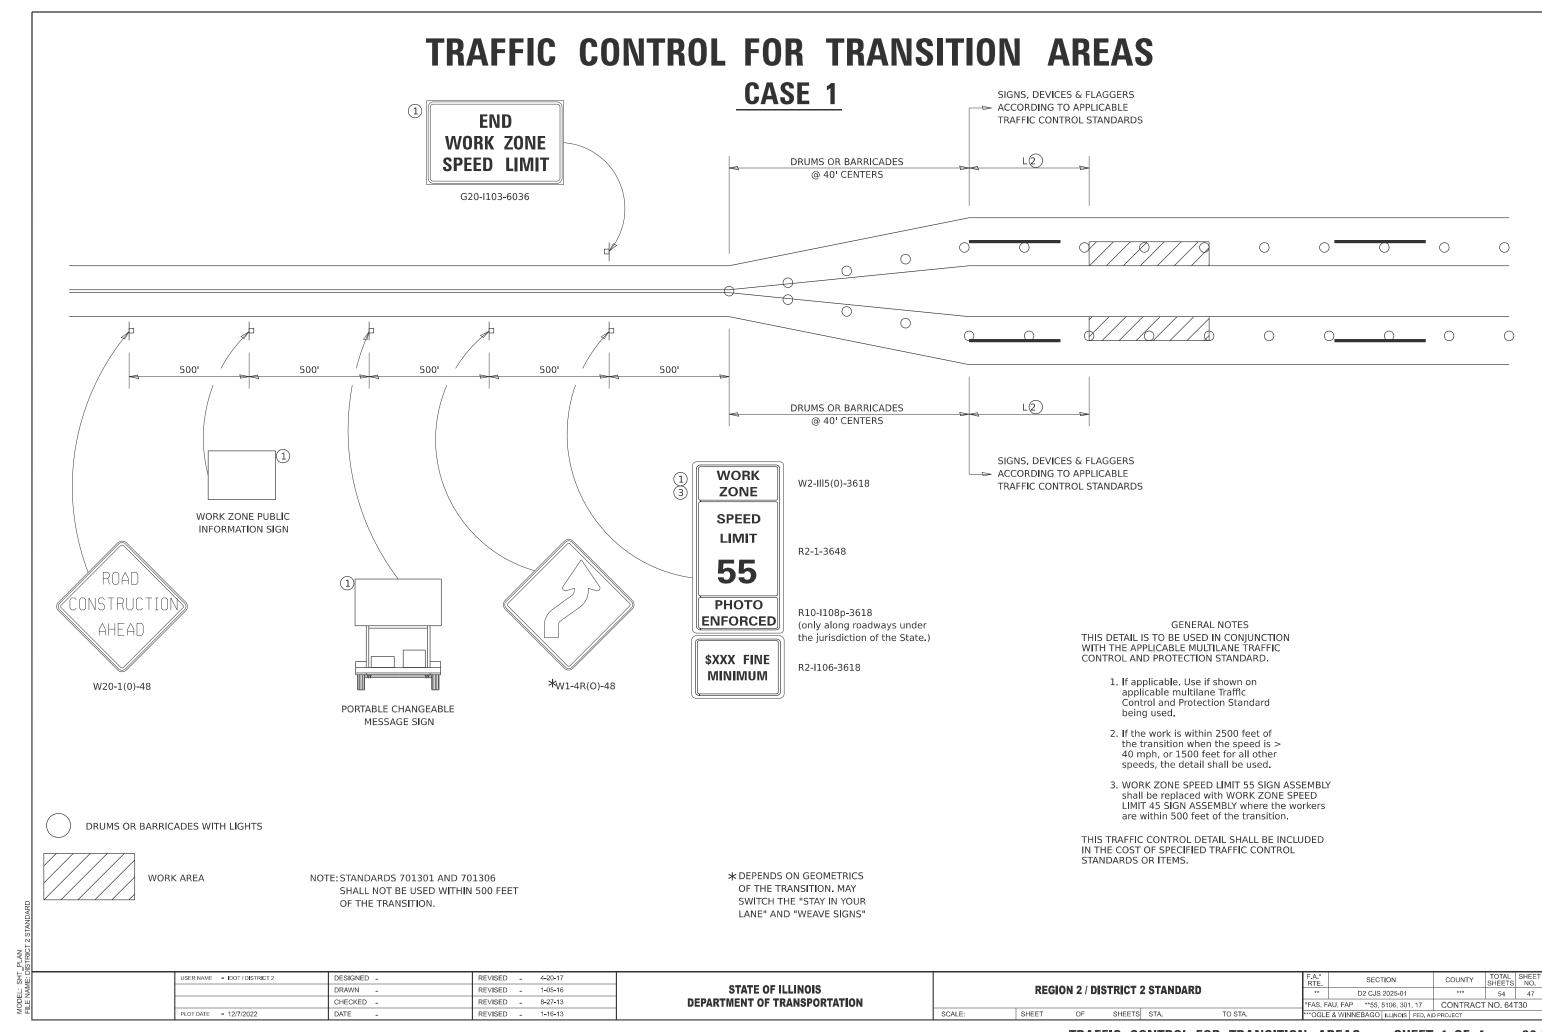

# HIGHWAY STANDARDS

| 1       | COVER SHEET                                                                          | 000001 - 08 | STANDARD SYMBOLS ABBREVIATIONS & PATTERNS                                   |
|---------|--------------------------------------------------------------------------------------|-------------|-----------------------------------------------------------------------------|
| 2       | INDEX / HIGHWAY STANDARDS                                                            | 001006 -    | DECIMAL OF INCH & FOOT                                                      |
| 3       | GENERAL NOTES                                                                        | 701006 - 05 | Off-Road Operations, 2L, 2W, 15' (4.5 m) to 24" (600 mm) From Pavement Edge |
| 4 - 5   | SUMMARY OF QUANTITIES                                                                | 701011 - 04 | OFF-RD MOVING OPERATIONS 2L, 2W, DAY ONLY                                   |
| 6 - 23  | TYPICAL SECTIONS                                                                     | 701101 - 05 | OFF-RD OPERATIONS, MULTILANE, 15' TO 24" FROM PAVEMENT EDGE                 |
| 24 - 40 | SCHEDULE OF QUANTITIES                                                               | 701201 - 05 | LANE CLOSURE, 2L, 2W, DAY ONLY, FOR SPEEDS > 45 MPH                         |
| 41      | DETAIL SHEET                                                                         | 701301 - 04 | LANE CLOSURE, 2L, 2W, SHORT TIME OPERATIONS                                 |
| 42      | TRAFFIC CONTROL AND PROTECTION AT TURN BAYS (TO REMAIN OPEN TO TRAFFIC) (D. S. 94.2) | 701306 - 04 | LANE CLOSURE, 2L, 2W, SLOW MOVING OPERATIONS DAY ONLY, FOR SPEEDS ≥ 45 MPH  |
| 43 - 46 | WORK ZONE SIGN DETAILS (D. S. 34.1)                                                  | 701311 - 03 | LANE CLOSURE, 2L, 2W, SLOW MOVING OPERATIONS DAY ONLY                       |
| 47 - 50 | TRAFFIC CONTROL FOR TRANSITION AREAS (D. S. 38.1)                                    | 701400 - 12 | APPROACH TO LANE CLOSURE, FREEWAY / EXPRESSWAY                              |
| 51 - 54 | TYPICAL PAVEMENT MARKINGS (D. S. 41.1)                                               | 701406 - 13 | LANE CLOSURE, FREEWAY/EXPRESSWAY, DAY OPERATIONS ONLY                       |
|         |                                                                                      | 701411 - 09 | LANE CLOSURE, MULTILANE, AT ENTRANCE OR EXIT RAMP, FOR SPEEDS ≥ 45 MPH      |
|         |                                                                                      | 701421 - 08 | LANE CLOSURE, MULTILANE, DAY OPERATIONS ONLY, FOR SPEEDS ≥ 45 MPH TO 55 MPH |
|         |                                                                                      | 701426 - 09 | LANE CLOSURE, MULTILANE, INTERMITTENT OR MOVING OPER., FOR SPEEDS ≥ 45 MPH  |
|         |                                                                                      | 701428 - 01 | TRAFFIC CONTROL SETUP AND REMOVAL FREEWAY / EXPRESSWAY                      |
|         |                                                                                      | 701456 - 05 | PARTIAL EXIT RAMP CLOSURE FREEWAY / EXPRESSWAY                              |
|         |                                                                                      | 701501 - 06 | URBAN LANE CLOSURE, 2L, 2W, UNDIVIDED                                       |
|         |                                                                                      | 701502 - 09 | URBAN LANE CLOSURE, 2L, 2W, WITH BIDIRECTIONAL LEFT TURN LANE               |
|         |                                                                                      | 701701 - 10 | LANE CLOSURE, FREEWAY/EXPRESSWAY, DAY OPERATIONS ONLY                       |
|         |                                                                                      | 701901 - 10 | TRAFFIC CONTROL DEVICES                                                     |
|         |                                                                                      | 780001 - 05 | TYPICAL PAVEMENT MARKINGS                                                   |
|         |                                                                                      |             |                                                                             |