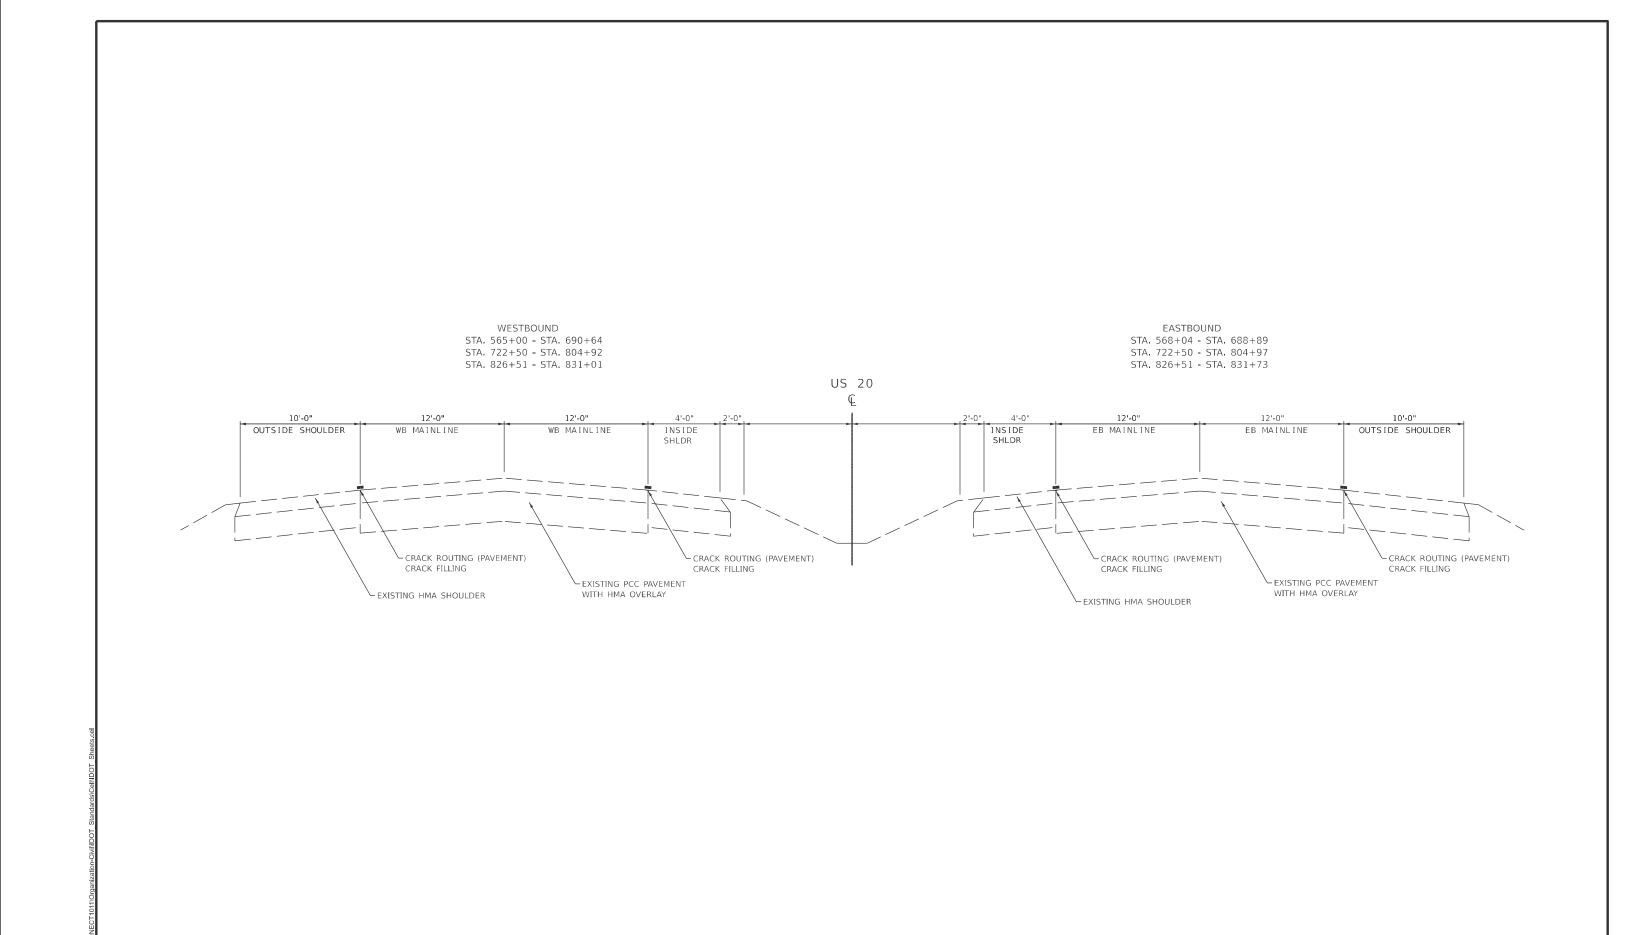

# **GENERAL NOTES**

Pavement Markings shall be done according to Standard 780001.

Resident Engineer shall determine exact locations where cracks are to be routed and filled.

All structures are to be omitted from the contract.

The Contractor is to use caution to keep sealant off of the raised reflective pavement markers.

Crack sealing shall not be performed where crack sealing operations and materials will damage/cover preformed plastic pavement markings on Center Line only.