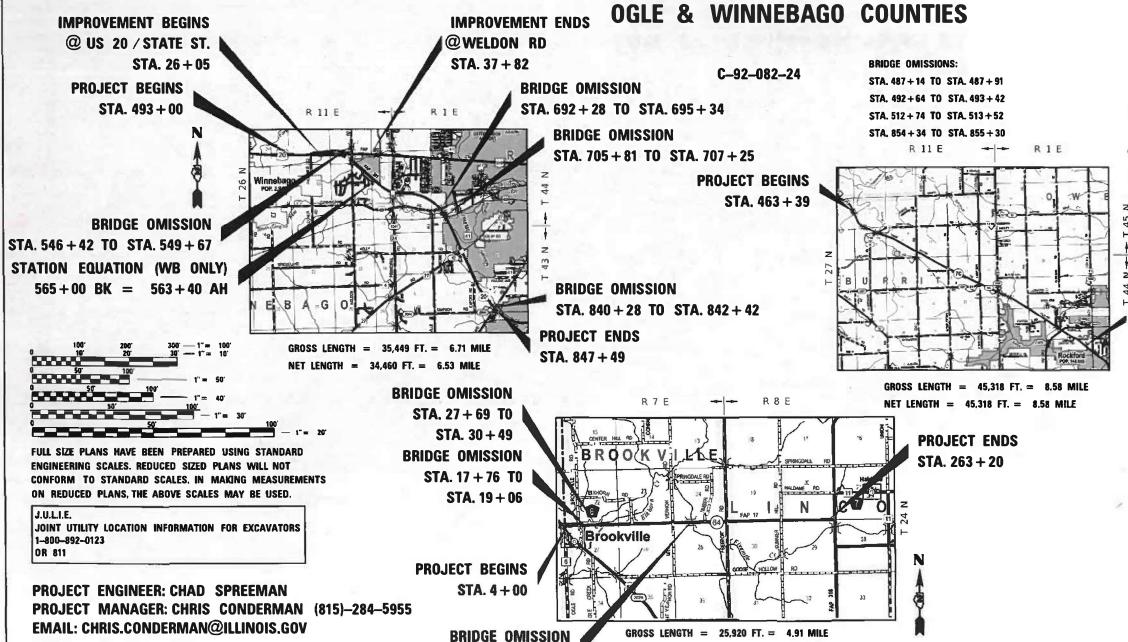

# PROPOSED HIGHWAY PLANS

NET LENGTH = 25,347 FT. = 4.80 MILE

ROUTE FAS 55, FAU 5106, FAP 301 & FAP 17 (US 20, IL 64, IL 70) SECTION D2 CJS 2025-01 CRACK JOINT SEALING OGLE & WINNEBAGO COUNTIES

STA, 124 + 14 TO STA, 125 + 77

F.A.\* SECTION COUNTY TOTAL SHEET NO.

1 D2 CJS 2025-01 11 54 1

1 F.A.S. F.A.U. & F.A.P. RUNDIS CONTRACT NO. 64T30

1 S 5 5 106 301 & 17 11 OGLE & WINNEBAGO

D-92-002-25

PROJECT ENDS STA. 916 + 57

PRINTED BY THE AUTHORITY OF THE STATE OF ILLINOIS

# **GENERAL NOTES**

Pavement Markings shall be done according to Standard 780001.

Resident Engineer shall determine exact locations where cracks are to be routed and filled.

All structures are to be omitted from the contract.

The Contractor is to use caution to keep sealant off of the raised reflective pavement markers.

Crack sealing shall not be performed where crack sealing operations and materials will damage/cover preformed plastic pavement markings on Center Line only.

The Contractor shall be responsible for locating and protecting utility property during construction operations as outlined in Article 107.39 of the Standard Specifications. A minimum of 48 hours advance notice is required for non-emergency work. The JULIE number is 800-892-0123.

IDOT is not a member of JULIE. If you are near any overhead lighting, intersection lighting or traffic signals, contact the IDOT Traffic Office at 815/284-5469 at least 48 hours prior to work.

\*FAS 55. FAU 5106. FAP 301 & FAP 17 (US 20. IL 64 & IL 70)