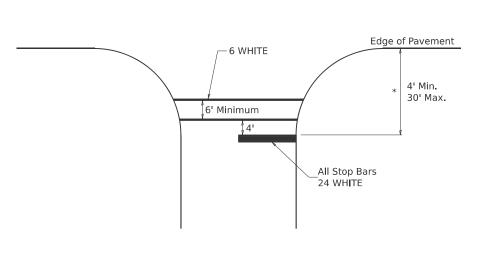

Sta 720 + 65.50

730 + 5.66

LT PE

Sta

| URBAN       |          |     |         |              |     |         |         |
|-------------|----------|-----|---------|--------------|-----|---------|---------|
| <b>FOOT</b> | LOCATION |     |         | <b>OFFSE</b> | T   |         | REMARKS |
| 43          | Sta      | 739 | + 5.81  | Sta          | 739 | + 5.81  | LT PE   |
| 45          | Sta      | 741 | + 38.45 | Sta          | 741 | + 38.45 | LT PE   |
| 57          | Sta      | 757 | + 65.85 | Sta          | 757 | + 65.85 | LT PE   |
| 48          | Sta      | 758 | + 95.08 | Sta          | 758 | + 95.08 | LT PE   |
| 106         | Sta      | 776 | + 28.69 | Sta          | 776 | + 28.69 | LT CE   |
| 48          | Sta      | 789 | + 86.75 | Sta          | 789 | + 86.75 | LT PE   |
| 28          | Sta      | 792 | + 32.54 | Sta          | 792 | + 32.54 | LT PE   |
| 50          | Sta      | 807 | + 61.97 | Sta          | 807 | + 61.97 | LT PE   |
| 84          | Sta      | 814 | + 26.30 | Sta          | 814 | + 26.30 | LT CE   |
| 112         | Sta      | 826 | + 28.83 | Sta          | 826 | + 28.83 | LT CE   |
| 96          | Sta      | 834 | + 51.27 | Sta          | 834 | + 51.27 | LT PE   |
| 41          | Sta      | 837 | + 5.72  | Sta          | 837 | + 5.72  | LT PE   |
| 67          | Sta      | 842 | + 37.18 | Sta          | 842 | + 37.18 | LT PE   |
| 62          | Sta      | 846 | + 34.10 | Sta          | 846 | + 34.10 | LT PE   |
| 59          | Sta      | 848 | + 83.18 | Sta          | 848 | + 83.18 | LT PE   |
| 48          | Sta      | 861 | + 82.32 | Sta          | 861 | + 82.32 | LT PE   |
| 61          | Sta      | 871 | + 17.78 | Sta          | 871 | + 17.78 | LT CE   |
| 99          | Sta      | 901 | + 37.87 | Sta          | 901 | + 37.87 | LT CE   |