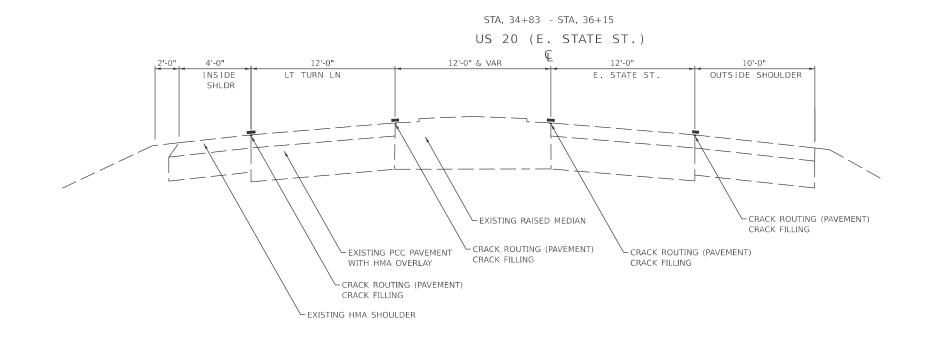

\*\* D2 CJS 2025-01

SECTION

54 10

CONTRACT NO. 64T30

STA. 856+48.00 - STA. 857+88.37 (GR) STA. 857+88.37 - STA. 861+25.00 (3.75" GAP MILLING) Q IL 70 8' & VAR 12' & VAR 0' - 14' 12' & VAR 12' & VAR | 8' & VAR BIT SHLD THRU LANE MEDIAN AND THRU LANE RIGHT TURN LANE BIT SHLD LEFT TURN LANE - EXISTING PCC PAVEMENT WITH HMA OVERLAY CRACK ROUTING (PAVEMENT) CRACK FILLING - CRACK ROUTING (PAVEMENT) CRACK FILLING EXISTING HMA SHOULDER STA. 462+65.45 - STA. 463+39.00 (GR) BIT SHLD BIT SHLD - EXISTING PCC PAVEMENT WITH HMA OVERLAY - CRACK ROUTING (PAVEMENT) CRACK ROUTING (PAVEMENT) CRACK FILLING CRACK FILLING - EXISTING HMA SHOULDER └─ EXISTING GUARDRAIL JSER NAME = Eric.Thomas DESIGNED -REVISED -SECTION STATE OF ILLINOIS **TYPICAL SECTIONS** DRAWN -REVISED -\*\* D2 CJS 2025-01 **DEPARTMENT OF TRANSPORTATION** CHECKED -REVISED -CONTRACT NO. 64T30 \*F.A.S. F.A.U. & F.A.P. LOT DATE = 12/7/2022 DATE SHEET OF SHEETS STA. \*\*55, 5106, 301 & 17 | ILLINOIS | FED. AID PROJECT