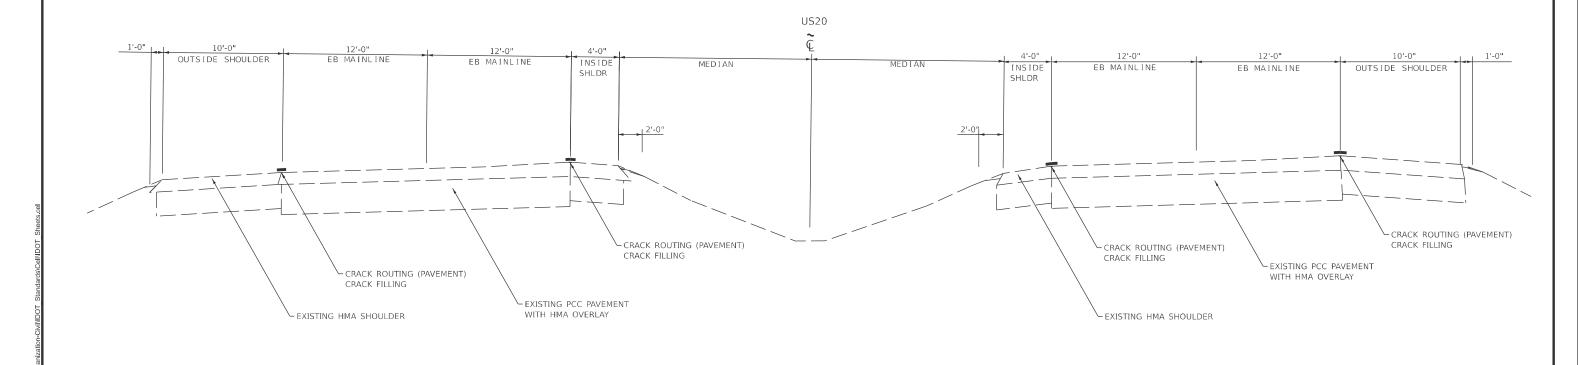

\*\* D2 CJS 2025-01

SECTION

54 10

CONTRACT NO. 64T30

STA. 856+48.00 - STA. 857+88.37 (GR) STA. 857+88.37 - STA. 861+25.00 (3.75" GAP MILLING) Q IL 70 8' & VAR 12' & VAR 0' - 14' 12' & VAR 12' & VAR | 8' & VAR BIT SHLD THRU LANE MEDIAN AND THRU LANE RIGHT TURN LANE BIT SHLD LEFT TURN LANE - EXISTING PCC PAVEMENT WITH HMA OVERLAY CRACK ROUTING (PAVEMENT) CRACK FILLING - CRACK ROUTING (PAVEMENT) CRACK FILLING EXISTING HMA SHOULDER STA. 462+65.45 - STA. 463+39.00 (GR) BIT SHLD BIT SHLD - EXISTING PCC PAVEMENT WITH HMA OVERLAY - CRACK ROUTING (PAVEMENT) CRACK ROUTING (PAVEMENT) CRACK FILLING CRACK FILLING - EXISTING HMA SHOULDER └─ EXISTING GUARDRAIL JSER NAME = Eric.Thomas DESIGNED -REVISED -SECTION STATE OF ILLINOIS **TYPICAL SECTIONS** DRAWN -REVISED -\*\* D2 CJS 2025-01 **DEPARTMENT OF TRANSPORTATION** CHECKED -REVISED -CONTRACT NO. 64T30 \*F.A.S. F.A.U. & F.A.P. LOT DATE = 12/7/2022 DATE SHEET OF SHEETS STA. \*\*55, 5106, 301 & 17 | ILLINOIS | FED. AID PROJECT