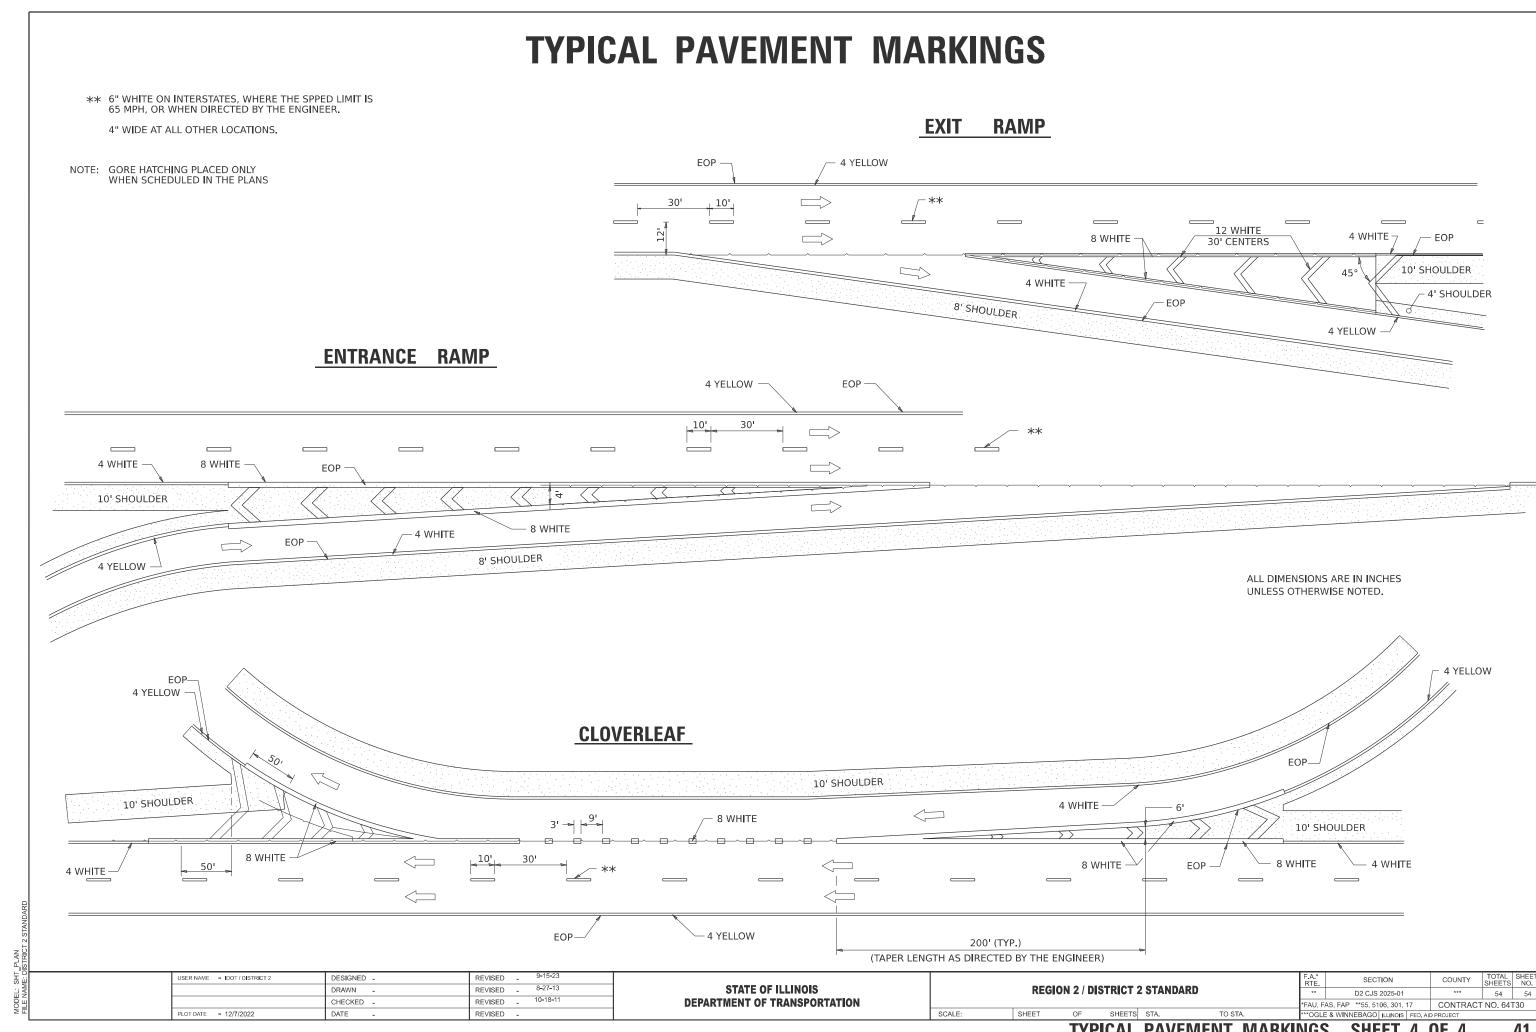

# HIGHWAY STANDARDS

| 1       | COVER SHEET                                                                          | 000001 - 08 | STANDARD SYMBOLS ABBREVIATIONS & PATTERNS                                   |
|---------|--------------------------------------------------------------------------------------|-------------|-----------------------------------------------------------------------------|
| 2       | INDEX / HIGHWAY STANDARDS                                                            | 001006 -    | DECIMAL OF INCH & FOOT                                                      |
| 3       | GENERAL NOTES                                                                        | 701006 - 05 | Off-Road Operations, 2L, 2W, 15' (4.5 m) to 24" (600 mm) From Pavement Edge |
| 4 - 5   | SUMMARY OF QUANTITIES                                                                | 701011 - 04 | OFF-RD MOVING OPERATIONS 2L, 2W, DAY ONLY                                   |
| 6 - 23  | TYPICAL SECTIONS                                                                     | 701101 - 05 | OFF-RD OPERATIONS, MULTILANE, 15' TO 24" FROM PAVEMENT EDGE                 |
| 24 - 40 | SCHEDULE OF QUANTITIES                                                               | 701201 - 05 | LANE CLOSURE, 2L, 2W, DAY ONLY, FOR SPEEDS > 45 MPH                         |
| 41      | DETAIL SHEET                                                                         | 701301 - 04 | LANE CLOSURE, 2L, 2W, SHORT TIME OPERATIONS                                 |
| 42      | TRAFFIC CONTROL AND PROTECTION AT TURN BAYS (TO REMAIN OPEN TO TRAFFIC) (D. S. 94.2) | 701306 - 04 | LANE CLOSURE, 2L, 2W, SLOW MOVING OPERATIONS DAY ONLY, FOR SPEEDS ≥ 45 MPH  |
| 43 - 46 | WORK ZONE SIGN DETAILS (D. S. 34.1)                                                  | 701311 - 03 | LANE CLOSURE, 2L, 2W, SLOW MOVING OPERATIONS DAY ONLY                       |
| 47 - 50 | TRAFFIC CONTROL FOR TRANSITION AREAS (D. S. 38.1)                                    | 701400 - 12 | APPROACH TO LANE CLOSURE, FREEWAY / EXPRESSWAY                              |
| 51 - 54 | TYPICAL PAVEMENT MARKINGS (D. S. 41.1)                                               | 701406 - 13 | LANE CLOSURE, FREEWAY/EXPRESSWAY, DAY OPERATIONS ONLY                       |
|         |                                                                                      | 701411 - 09 | LANE CLOSURE, MULTILANE, AT ENTRANCE OR EXIT RAMP, FOR SPEEDS ≥ 45 MPH      |
|         |                                                                                      | 701421 - 08 | LANE CLOSURE, MULTILANE, DAY OPERATIONS ONLY, FOR SPEEDS ≥ 45 MPH TO 55 MPH |
|         |                                                                                      | 701426 - 09 | LANE CLOSURE, MULTILANE, INTERMITTENT OR MOVING OPER., FOR SPEEDS ≥ 45 MPH  |
|         |                                                                                      | 701428 - 01 | TRAFFIC CONTROL SETUP AND REMOVAL FREEWAY / EXPRESSWAY                      |
|         |                                                                                      | 701456 - 05 | PARTIAL EXIT RAMP CLOSURE FREEWAY / EXPRESSWAY                              |
|         |                                                                                      | 701501 - 06 | URBAN LANE CLOSURE, 2L, 2W, UNDIVIDED                                       |
|         |                                                                                      | 701502 - 09 | URBAN LANE CLOSURE, 2L, 2W, WITH BIDIRECTIONAL LEFT TURN LANE               |
|         |                                                                                      | 701701 - 10 | LANE CLOSURE, FREEWAY/EXPRESSWAY, DAY OPERATIONS ONLY                       |
|         |                                                                                      | 701901 - 10 | TRAFFIC CONTROL DEVICES                                                     |
|         |                                                                                      | 780001 - 05 | TYPICAL PAVEMENT MARKINGS                                                   |
|         |                                                                                      |             |                                                                             |