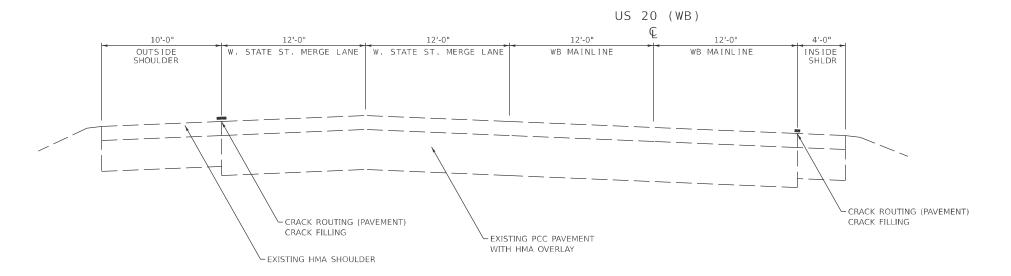

EB US 20 (STATE ST)

STA, 533+44 - STA, 35+44 (STA. 535+54 BK = 17+24 AH)

STA. 804+97 - STA. 826+51

JSER NAME = Eric.Thomas DESIGNED -REVISED -DRAWN -REVISED -PLOT SCALE = \$SCALE\$ CHECKED -REVISED LOT DATE = 12/7/2022