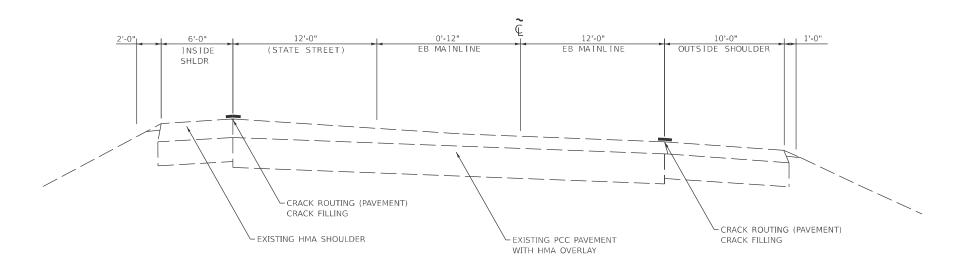

EB US 20 (STATE ST)

STA, 533+44 - STA, 35+44 (STA. 535+54 BK = 17+24 AH)

STA. 804+97 - STA. 826+51

JSER NAME = Eric.Thomas DESIGNED -REVISED -DRAWN -REVISED -PLOT SCALE = \$SCALE\$ CHECKED -REVISED LOT DATE = 12/7/2022