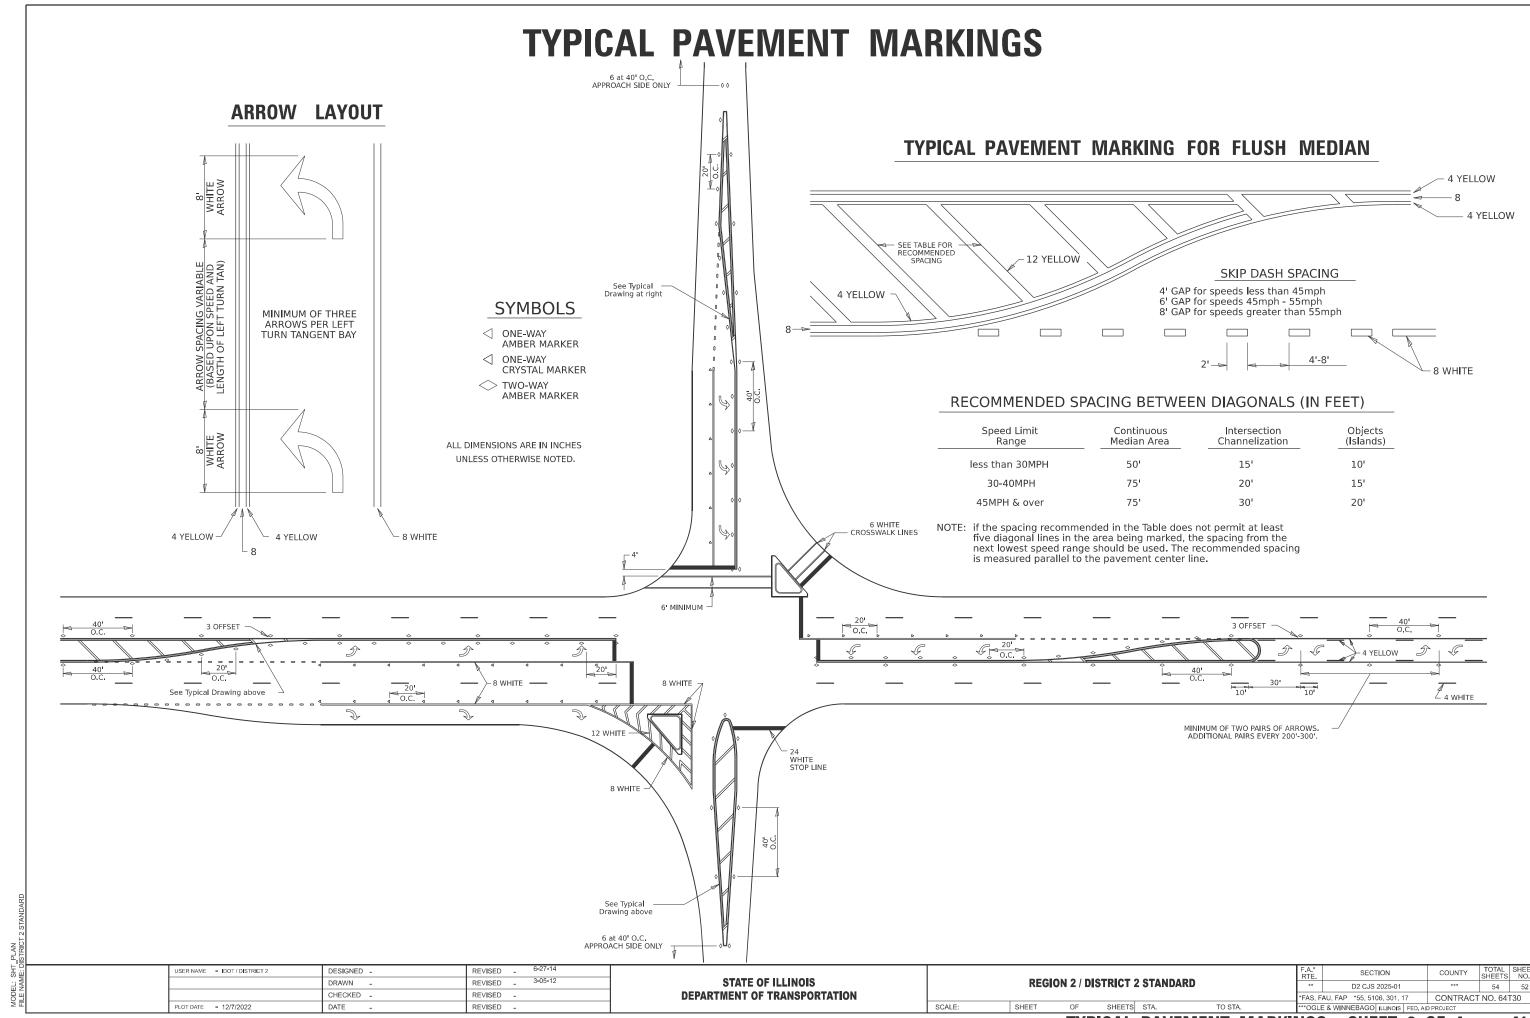

# **GENERAL NOTES**

Pavement Markings shall be done according to Standard 780001.

Resident Engineer shall determine exact locations where cracks are to be routed and filled.

All structures are to be omitted from the contract.

The Contractor is to use caution to keep sealant off of the raised reflective pavement markers.

Crack sealing shall not be performed where crack sealing operations and materials will damage/cover preformed plastic pavement markings on Center Line only.