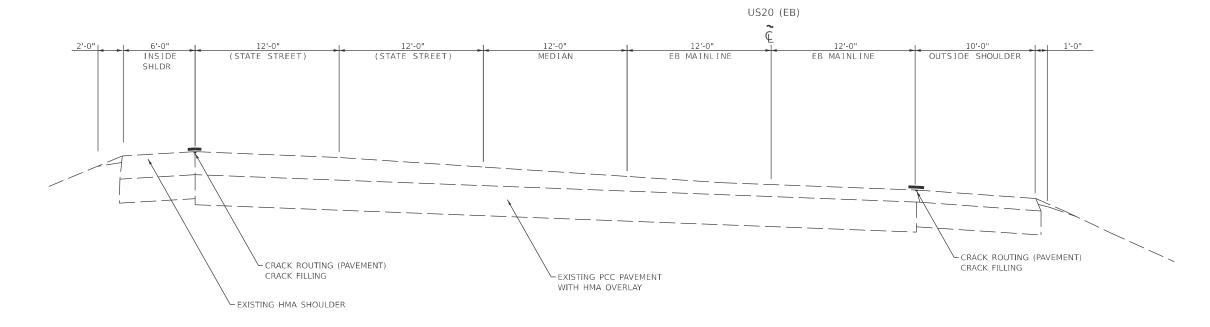

EB US 20 (STATE ST)

STA, 533+44 - STA, 35+44 (STA. 535+54 BK = 17+24 AH)

STA. 804+97 - STA. 826+51

JSER NAME = Eric.Thomas DESIGNED -REVISED -DRAWN -REVISED -PLOT SCALE = \$SCALE\$ CHECKED -REVISED LOT DATE = 12/7/2022