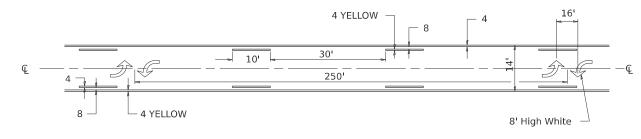

- 1. All words, such as ONLY, shall be 8 feet high.
- 2. All non-freeway arrows shall be the large size.
- 3. The distance between yellow no-passing lines shall be 8 inches, not 7 inches, as shown in the detail of Typical Lane and Edge Lines.
- 4. Centerline Skip Dash Pavement Marking on multi-lane divided, multi-lane undivided, and one-way roadway shall be according to District Standard 41.1.