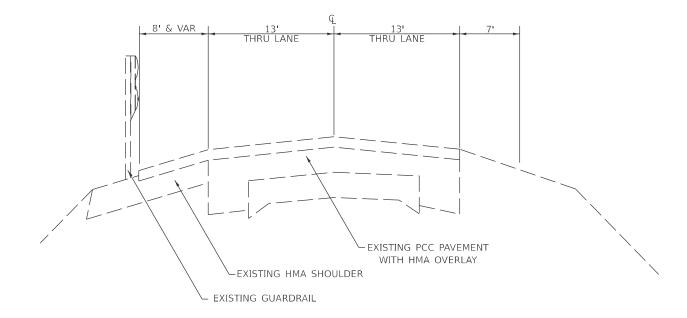

# CRACK FILLING OMISSION (US 52 TANGENT SECTION WITH GUARDRAIL LT – HMA SHOULDERS) STA. 1156 + 02 – STA. 1157 + 26

SHEET

| USER NAME = Eric.Thomas | DESIGNED - | REVISED - |
|-------------------------|------------|-----------|
|                         | DRAWN -    | REVISED - |
| PLOT SCALE = \$SCALE\$  | CHECKED -  | REVISED - |
| PLOT DATE = 12/7/2022   | DATE -     | REVISED - |

#### CRACK FILLING OMISSION (US 52 TANGENT SECTION WITH GUARDRAIL LT — HMA SHOULDERS)

STA. 1002 + 20 - STA. 1002 + 81

STA. 1123 + 98 - STA. 1129 + 41

STA. 1134 + 11 - STA. 1141 + 88

STA. 1160 + 88 - STA. 1161 + 53 STA. 1426 + 12 - STA. 1426 + 69