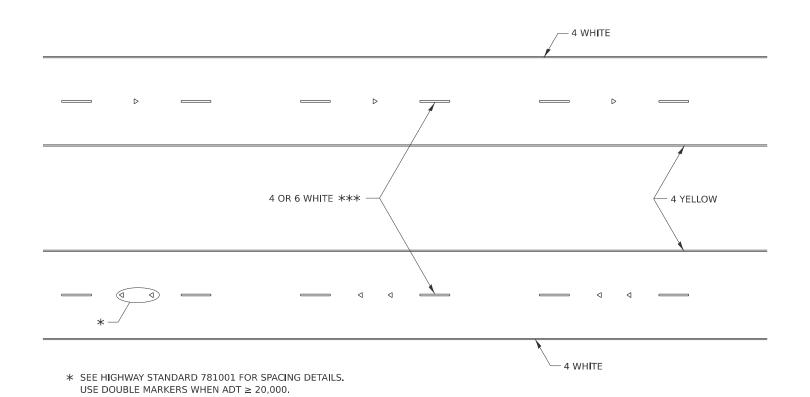

#### HIGHWAY STANDARDS

| 1 2 3 4 - 5 6 - 15 16 - 20 21 22 23 - 26 27 28 - 31 | COVER SHEET INDEX / HIGHWAY STANDARDS GENERAL NOTES SUMMARY OF QUANTITIES TYPICAL SECTIONS SCHEDULE OF QUANTITIES DETAIL SHEET TRAFFIC CONTROL AND PROTECTION AT TURN BAYS (TO REMAIN OPEN TO TRAFFIC) (D. S. 94.2) WORK ZONE SIGN DETAILS (D. S. 34.1) URBAN LANE CLOSURE, MULTILANE, 2W, WITH MOUNTABLE MEDIAN (D.S. 35.1) TYPICAL PAVEMENT MARKINGS (D. S. 41.1) | 000001 - 08<br>001006 -<br>701006 - 05<br>701101 - 05<br>701301 - 04<br>701306 - 04<br>701311 - 03<br>701427 - 05<br>701501 - 06<br>701502 - 09<br>701602 - 10<br>701606 - 10 | STANDARD SYMBOLS ABBREVIATIONS & PATTERNS  DECIMAL OF INCH & FOOT  Off-Road Operations, 2L, 2W, 15' (4.5 m) to 24" (600 mm) From Pavement Edge  OFF-RD OPERATIONS, MULTILANE, 15' TO 24" FROM PAVEMENT EDGE  LANE CLOSURE, 2L, 2W, SHORT TIME OPERATIONS  LANE CLOSURE, 2L, 2W, SLOW MOVING OPERATIONS DAY ONLY, FOR SPEEDS ≥ 45 MPH  LANE CLOSURE, 2L, 2W, SLOW MOVING OPERATIONS DAY ONLY  LANE CLOSURE, MULTILANE, INTERMITTENT OR MOVING OPER., FOR SPEEDS ≥ 45 MPH  URBAN LANE CLOSURE, 2L, 2W, UNDIVIDED  URBAN LANE CLOSURE, 2L, 2W, WITH BIDIRECTIONAL LEFT TURN LANE  URBAN SINGLE LANE CLOSURE, MULTILANE, 2W, WITH MOUNTABLE MEDIAN |
|-----------------------------------------------------|---------------------------------------------------------------------------------------------------------------------------------------------------------------------------------------------------------------------------------------------------------------------------------------------------------------------------------------------------------------------|-------------------------------------------------------------------------------------------------------------------------------------------------------------------------------|------------------------------------------------------------------------------------------------------------------------------------------------------------------------------------------------------------------------------------------------------------------------------------------------------------------------------------------------------------------------------------------------------------------------------------------------------------------------------------------------------------------------------------------------------------------------------------------------------------------------------------------------|
| <del>-</del> -                                      |                                                                                                                                                                                                                                                                                                                                                                     | 701602 - 10                                                                                                                                                                   | URBAN LANE CLOSURE, 2L, 2W, WITH BIDIRECTIONAL LEFT TURN LANE                                                                                                                                                                                                                                                                                                                                                                                                                                                                                                                                                                                  |

#### **GENERAL NOTES**

The contractor shall notify Traffic Operations a minimum of 5 working days prior to placing permanent pavement marking or signing.

Pavement Marking shall be done according to Standard 780001, except as follows:

- 1. All words, such as ONLY, shall be 8 feet high.
- 2. All non-freeway arrows shall be the large size.
- 3. The distance between yellow no-passing lines shall be 8 inches, not 7 inches, as shown in the detail of Typical Lane and Edge Lines.
- 4. Centerline Skip Dash Pavement Marking on multi-lane divided, multi-lane undivided, and one-way roadway shall be according to District Standard 41.1.