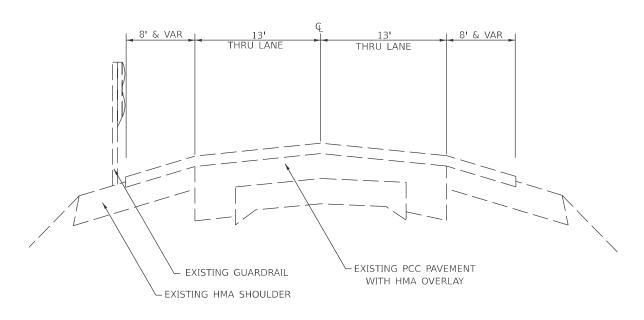

#### CRACK FILLING OMISSION (US 52 TANGENT SECTION WITH GUARDRAIL RT - HMA SHOULDERS)

STA. 997 + 73 - STA. 998 + 29 STA. 1421 + 80 - STA. 1422 + 37 STA. 1512 + 42 - STA. 1513 + 42

#### CRACK FILLING OMISSION (US 52 TANGENT SECTION WITH GUARDRAIL LT — HMA SHOULDERS)

STA. 1002 + 20 - STA. 1002 + 81

STA. 1123 + 98 - STA. 1129 + 41

STA. 1134 + 11 - STA. 1141 + 88

STA. 1160 + 88 - STA. 1161 + 53 STA. 1426 + 12 - STA. 1426 + 69

STA. 1518 + 24 - STA. 1519 + 24

| USER NAME = Eric.Thomas | DESIGNED - | REVISED - |
|-------------------------|------------|-----------|
|                         | DRAWN -    | REVISED - |
| PLOT SCALE = \$SCALE\$  | CHECKED -  | REVISED - |
| PLOT DATE = 12/7/2022   | DATE -     | REVISED - |