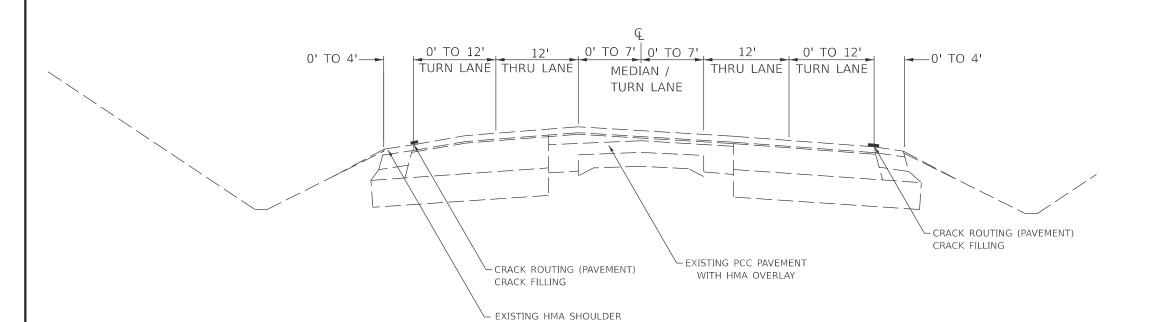

# TYPICAL SECTIONS IL RTE 2 STA. 378 + 04 TO STA. 390 + 10

IL\_RTE\_2 STA. 390 + 10 TO STA. 396 + 39

STATE OF ILLINOIS

**DEPARTMENT OF TRANSPORTATION** 

SECTION

D2 CJS 2025-02

\*694 & 561 (US 52 & IL 2)

LEE 31

#### US 52 IN SUBLETTE WITH LEFT & RIGHT TURN LANES STA. 1357 + 60 - STA. 1366 + 43 12' & VAR THRU LANE 1' TO 10' 12' & VAR 12' & VAR THRU LANE TURN LANE - CRACK ROUTING (PAVEMENT) CRACK FILLING - CRACK ROUTING (PAVEMENT) US 52 IN SUBLETTE WITH TURNING BUMP OUT CRACK FILLING - EXISTING PCC PAVEMENT STA. 1354 + 87 - STA. 1357 + 60 WITH HMA OVERLAY EXISTING CONC. CURB & GUTTER 12' & VAR 12' & VAR 12' & VAR 0' TO 12' THRU LANE MEDIAN THRU LANE TURNING BUMP OUT -CRACK ROUTING (PAVEMENT) CRACK FILLING -EXISTING PCC PAVEMENT WITH HMA OVERLAY - CRACK ROUTING (PAVEMENT) CRACK FILLING -EXISTING CONC. CURB & GUTTER JSER NAME = Eric.Thomas DESIGNED -REVISED -SECTION **TYPICAL** STATE OF ILLINOIS DEPARTMENT OF TRANSPORTATION DRAWN -REVISED -D2 CJS 2025-02 LEE 31 **SECTIONS** CHECKED -REVISED \*694 & 561 (US 52 & IL 2) CONTRACT NO. 64T31 LOT DATE = 12/7/2022