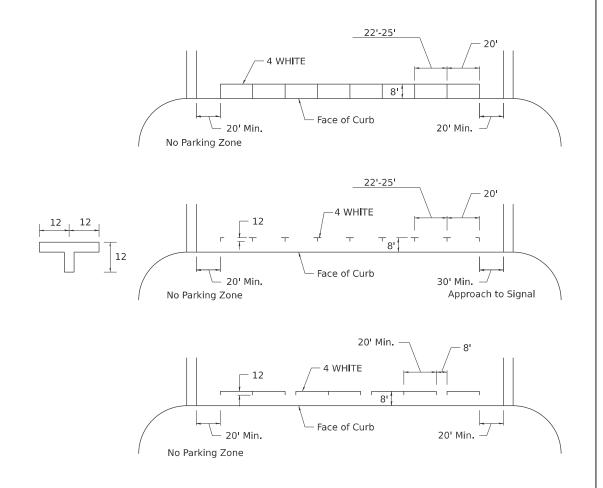

#### HIGHWAY STANDARDS

| 1 2 3 4 - 5 6 - 15 16 - 20 21 22 23 - 26 27 28 - 31 | COVER SHEET INDEX / HIGHWAY STANDARDS GENERAL NOTES SUMMARY OF QUANTITIES TYPICAL SECTIONS SCHEDULE OF QUANTITIES DETAIL SHEET TRAFFIC CONTROL AND PROTECTION AT TURN BAYS (TO REMAIN OPEN TO TRAFFIC) (D. S. 94.2) WORK ZONE SIGN DETAILS (D. S. 34.1) URBAN LANE CLOSURE, MULTILANE, 2W, WITH MOUNTABLE MEDIAN (D.S. 35.1) TYPICAL PAVEMENT MARKINGS (D. S. 41.1) | 000001 - 08<br>001006 -<br>701006 - 05<br>701101 - 05<br>701301 - 04<br>701306 - 04<br>701311 - 03<br>701427 - 05<br>701501 - 06<br>701502 - 09<br>701602 - 10<br>701606 - 10 | STANDARD SYMBOLS ABBREVIATIONS & PATTERNS  DECIMAL OF INCH & FOOT  Off-Road Operations, 2L, 2W, 15' (4.5 m) to 24" (600 mm) From Pavement Edge  OFF-RD OPERATIONS, MULTILANE, 15' TO 24" FROM PAVEMENT EDGE  LANE CLOSURE, 2L, 2W, SHORT TIME OPERATIONS  LANE CLOSURE, 2L, 2W, SLOW MOVING OPERATIONS DAY ONLY, FOR SPEEDS ≥ 45 MPH  LANE CLOSURE, 2L, 2W, SLOW MOVING OPERATIONS DAY ONLY  LANE CLOSURE, MULTILANE, INTERMITTENT OR MOVING OPER., FOR SPEEDS ≥ 45 MPH  URBAN LANE CLOSURE, 2L, 2W, UNDIVIDED  URBAN LANE CLOSURE, 2L, 2W, WITH BIDIRECTIONAL LEFT TURN LANE  URBAN SINGLE LANE CLOSURE, MULTILANE, 2W, WITH MOUNTABLE MEDIAN |
|-----------------------------------------------------|---------------------------------------------------------------------------------------------------------------------------------------------------------------------------------------------------------------------------------------------------------------------------------------------------------------------------------------------------------------------|-------------------------------------------------------------------------------------------------------------------------------------------------------------------------------|------------------------------------------------------------------------------------------------------------------------------------------------------------------------------------------------------------------------------------------------------------------------------------------------------------------------------------------------------------------------------------------------------------------------------------------------------------------------------------------------------------------------------------------------------------------------------------------------------------------------------------------------|
| <del>-</del> -                                      |                                                                                                                                                                                                                                                                                                                                                                     | 701602 - 10                                                                                                                                                                   | URBAN LANE CLOSURE, 2L, 2W, WITH BIDIRECTIONAL LEFT TURN LANE                                                                                                                                                                                                                                                                                                                                                                                                                                                                                                                                                                                  |

#### **GENERAL NOTES**

The contractor shall notify Traffic Operations a minimum of 5 working days prior to placing permanent pavement marking or signing.

Pavement Marking shall be done according to Standard 780001, except as follows:

- 1. All words, such as ONLY, shall be 8 feet high.
- 2. All non-freeway arrows shall be the large size.
- 3. The distance between yellow no-passing lines shall be 8 inches, not 7 inches, as shown in the detail of Typical Lane and Edge Lines.
- 4. Centerline Skip Dash Pavement Marking on multi-lane divided, multi-lane undivided, and one-way roadway shall be according to District Standard 41.1.