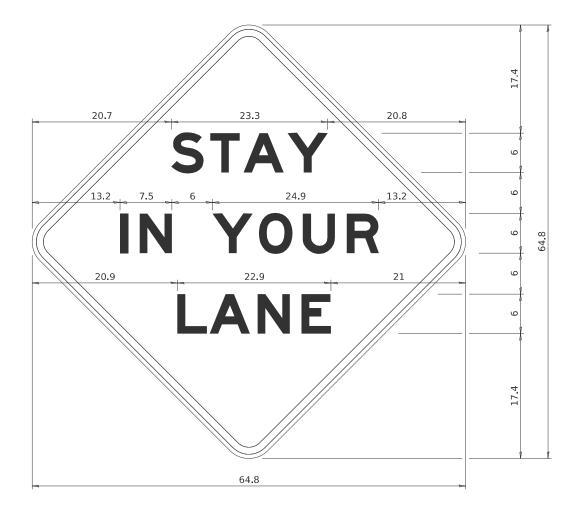

#### HIGHWAY STANDARDS

| 1 2 3 4 - 5 6 - 15 16 - 20 21 22 23 - 26 27 28 - 31 | COVER SHEET INDEX / HIGHWAY STANDARDS GENERAL NOTES SUMMARY OF QUANTITIES TYPICAL SECTIONS SCHEDULE OF QUANTITIES DETAIL SHEET TRAFFIC CONTROL AND PROTECTION AT TURN BAYS (TO REMAIN OPEN TO TRAFFIC) (D. S. 94.2) WORK ZONE SIGN DETAILS (D. S. 34.1) URBAN LANE CLOSURE, MULTILANE, 2W, WITH MOUNTABLE MEDIAN (D.S. 35.1) TYPICAL PAVEMENT MARKINGS (D. S. 41.1) | 000001 - 08<br>001006 -<br>701006 - 05<br>701101 - 05<br>701301 - 04<br>701306 - 04<br>701311 - 03<br>701427 - 05<br>701501 - 06<br>701502 - 09<br>701602 - 10<br>701606 - 10 | STANDARD SYMBOLS ABBREVIATIONS & PATTERNS  DECIMAL OF INCH & FOOT  Off-Road Operations, 2L, 2W, 15' (4.5 m) to 24" (600 mm) From Pavement Edge  OFF-RD OPERATIONS, MULTILANE, 15' TO 24" FROM PAVEMENT EDGE  LANE CLOSURE, 2L, 2W, SHORT TIME OPERATIONS  LANE CLOSURE, 2L, 2W, SLOW MOVING OPERATIONS DAY ONLY, FOR SPEEDS ≥ 45 MPH  LANE CLOSURE, 2L, 2W, SLOW MOVING OPERATIONS DAY ONLY  LANE CLOSURE, MULTILANE, INTERMITTENT OR MOVING OPER., FOR SPEEDS ≥ 45 MPH  URBAN LANE CLOSURE, 2L, 2W, UNDIVIDED  URBAN LANE CLOSURE, 2L, 2W, WITH BIDIRECTIONAL LEFT TURN LANE  URBAN SINGLE LANE CLOSURE, MULTILANE, 2W, WITH MOUNTABLE MEDIAN |
|-----------------------------------------------------|---------------------------------------------------------------------------------------------------------------------------------------------------------------------------------------------------------------------------------------------------------------------------------------------------------------------------------------------------------------------|-------------------------------------------------------------------------------------------------------------------------------------------------------------------------------|------------------------------------------------------------------------------------------------------------------------------------------------------------------------------------------------------------------------------------------------------------------------------------------------------------------------------------------------------------------------------------------------------------------------------------------------------------------------------------------------------------------------------------------------------------------------------------------------------------------------------------------------|
| <del>-</del> -                                      |                                                                                                                                                                                                                                                                                                                                                                     | 701602 - 10                                                                                                                                                                   | URBAN LANE CLOSURE, 2L, 2W, WITH BIDIRECTIONAL LEFT TURN LANE                                                                                                                                                                                                                                                                                                                                                                                                                                                                                                                                                                                  |