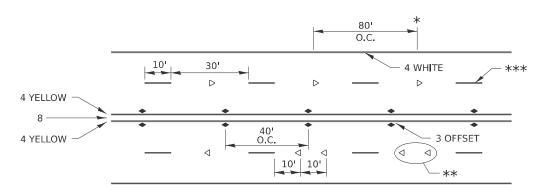

- 1. All words, such as ONLY, shall be 8 feet high.
- 2. All non-freeway arrows shall be the large size.
- 3. The distance between yellow no-passing lines shall be 8 inches, not 7 inches, as shown in the detail of Typical Lane and Edge Lines.
- 4. Centerline Skip Dash Pavement Marking on multi-lane divided, multi-lane undivided, and one-way roadway shall be according to District Standard 41.1.