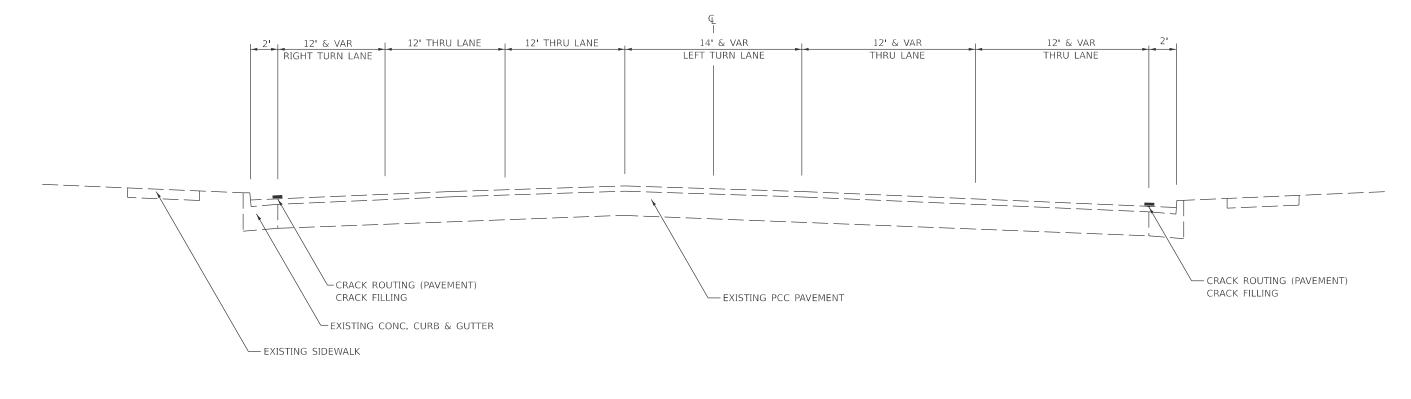

# US 52 WITH LEFT & RIGHT TURN LANES STA. 1250 + 17 - STA. 1264 + 33 STA. 1264 + 33 - STA. 1264 + 95 STA. 1264 + 95 - STA. 1268 + 16 NOTE: GR RT & LT (STA. 1264 + 95 - STA. 1268 + 41)

**NOTE:** GR

LT (STA. 1268 + 41 - STA. 1269 + 37)

STA. 1268 + 16 - STA. 1269 + 37

STA. 1269 + 37 - STA. 1270 + 13 STA. 1316 + 60 - STA. 1334 + 05