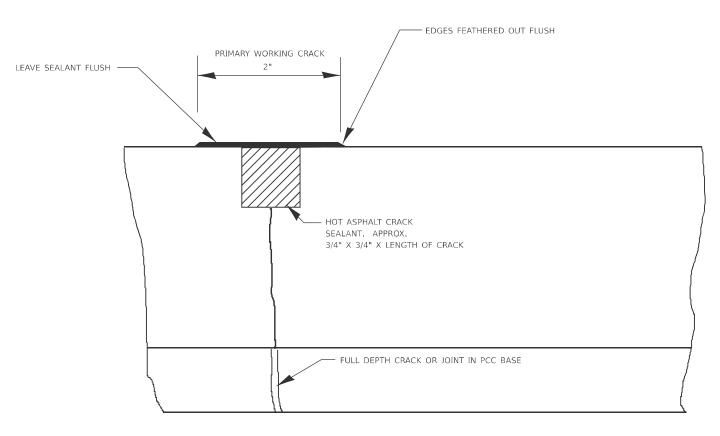

#### Commitments:

Resident Engineer shall determine exact locations where cracks are to be routed and filled.

The Contractor is to use caution to keep sealant off of the raised reflective markers.

All structures are to be omitted from the contract.