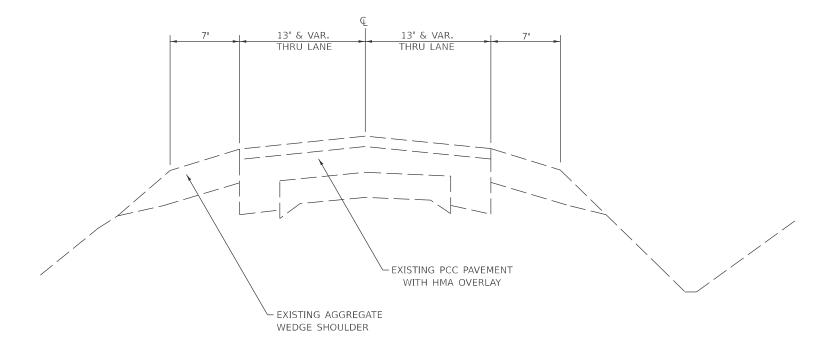

### **CRACK FILLING OMISSION (US 52) REMARKS** STA. 993 + 45 - STA. 997 + 73**NOTE:** HMA SHOULDER - LT (STA. 993 + 45 - STA. 994 + 76) STA. 1002 + 81 - STA. 1003 + 44STA. 1155 + 56 - STA. 1156 + 02 STA. 1161 + 53 - STA. 1162 + 16STA. 1519 + 24 - STA. 1519 + 87 13' & VAR. THRU LANE 13' & VAR. THRU LANE **CRACK FILLING OMISSION (US 52)** STA. 1003 + 44 - STA. 1122 + 07 STA. 1141 + 88 - STA. 1155 + 56STA. 1162 + 16 - STA. 1206 + 13 STA. 1211 + 06 - STA. 1250 + 17 STA. 1270 + 13 - STA. 1316 + 60STA. 1334 + 05 - STA. 1336 + 22 -EXISTING PCC PAVEMENT STA. 1366 + 43 - STA. 1421 + 80 WITH HMA OVERLAY STA. 1426 + 69 - STA. 1512 + 42 STA. 1519 + 87 - STA. 1534 + 70 - EXISTING AGGREGATE WEDGE SHOULDER 13' & VAR 13' & VAR. THRU LANE EXISTING PCC PAVEMENT WITH HMA OVERLAY - EXISTING AGGREGATE WEDGE SHOULDER