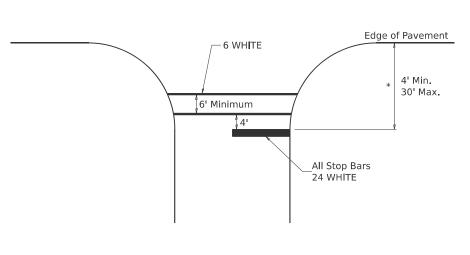

#### HIGHWAY STANDARDS

| 1 2 3 4 - 5 6 - 15 16 - 20 21 22 23 - 26 27 28 - 31 | COVER SHEET INDEX / HIGHWAY STANDARDS GENERAL NOTES SUMMARY OF QUANTITIES TYPICAL SECTIONS SCHEDULE OF QUANTITIES DETAIL SHEET TRAFFIC CONTROL AND PROTECTION AT TURN BAYS (TO REMAIN OPEN TO TRAFFIC) (D. S. 94.2) WORK ZONE SIGN DETAILS (D. S. 34.1) URBAN LANE CLOSURE, MULTILANE, 2W, WITH MOUNTABLE MEDIAN (D.S. 35.1) TYPICAL PAVEMENT MARKINGS (D. S. 41.1) | 000001 - 08<br>001006 -<br>701006 - 05<br>701101 - 05<br>701301 - 04<br>701306 - 04<br>701311 - 03<br>701427 - 05<br>701501 - 06<br>701502 - 09<br>701602 - 10<br>701606 - 10 | STANDARD SYMBOLS ABBREVIATIONS & PATTERNS  DECIMAL OF INCH & FOOT  Off-Road Operations, 2L, 2W, 15' (4.5 m) to 24" (600 mm) From Pavement Edge  OFF-RD OPERATIONS, MULTILANE, 15' TO 24" FROM PAVEMENT EDGE  LANE CLOSURE, 2L, 2W, SHORT TIME OPERATIONS  LANE CLOSURE, 2L, 2W, SLOW MOVING OPERATIONS DAY ONLY, FOR SPEEDS ≥ 45 MPH  LANE CLOSURE, 2L, 2W, SLOW MOVING OPERATIONS DAY ONLY  LANE CLOSURE, MULTILANE, INTERMITTENT OR MOVING OPER., FOR SPEEDS ≥ 45 MPH  URBAN LANE CLOSURE, 2L, 2W, UNDIVIDED  URBAN LANE CLOSURE, 2L, 2W, WITH BIDIRECTIONAL LEFT TURN LANE  URBAN SINGLE LANE CLOSURE, MULTILANE, 2W, WITH MOUNTABLE MEDIAN |
|-----------------------------------------------------|---------------------------------------------------------------------------------------------------------------------------------------------------------------------------------------------------------------------------------------------------------------------------------------------------------------------------------------------------------------------|-------------------------------------------------------------------------------------------------------------------------------------------------------------------------------|------------------------------------------------------------------------------------------------------------------------------------------------------------------------------------------------------------------------------------------------------------------------------------------------------------------------------------------------------------------------------------------------------------------------------------------------------------------------------------------------------------------------------------------------------------------------------------------------------------------------------------------------|
| <del>-</del> -                                      |                                                                                                                                                                                                                                                                                                                                                                     | 701602 - 10                                                                                                                                                                   | URBAN LANE CLOSURE, 2L, 2W, WITH BIDIRECTIONAL LEFT TURN LANE                                                                                                                                                                                                                                                                                                                                                                                                                                                                                                                                                                                  |