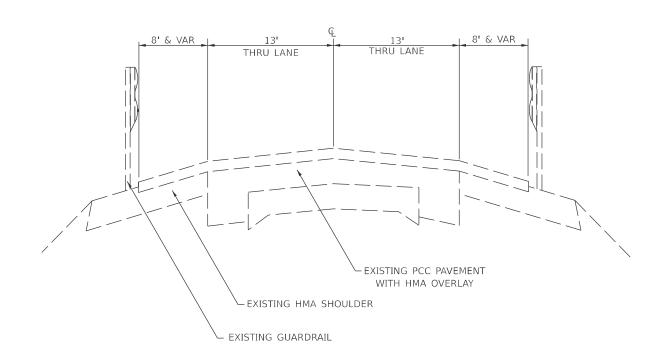

#### US 52 TANGENT SECTION WITH TYPE A GUTTER

STA. 1122 + 07 - STA. 1123 + 98 STA. 1129 + 41 - STA. 1134 + 11

| USER NAME = Eric.Thomas | DESIGNED - | REVISED - |                              |                                |  |  | TYPICAL | TYPICAL                   |                 |                |             |       |
|-------------------------|------------|-----------|------------------------------|--------------------------------|--|--|---------|---------------------------|-----------------|----------------|-------------|-------|
|                         | DRAWN -    | REVISED - | STATE OF ILLINOIS            |                                |  |  |         |                           | RTE.            | D2 CJS 2025-02 | LEE         | 31 12 |
| PLOT SCALE = \$SCALE\$  | CHECKED -  | REVISED - | DEPARTMENT OF TRANSPORTATION | SECTIONS                       |  |  |         | *694 & 561 (US 52 & IL 2) |                 | CONTRACT       | T NO. 64T31 |       |
| PLOT DATE = 12/7/2022   | DATE -     | REVISED - |                              | SCALE: SHEET OF SHEETS STA. TO |  |  |         | TO STA.                   | ILLINOIS FED. A |                | AID PROJECT |       |

#### CRACK FILLING OMISSION (US 52 TANGENT SECTION WITH GUARDRAIL - HMA SHOULDERS)

STA. 998 + 29 - STA. 999 + 15

STA. 999 + 15 - STA. 1001 + 07 (PAVING GAP - BRIDGE)

STA. 1001 + 07 - STA. 1002 + 20

STA. 1157 + 26 - STA. 1157 + 58