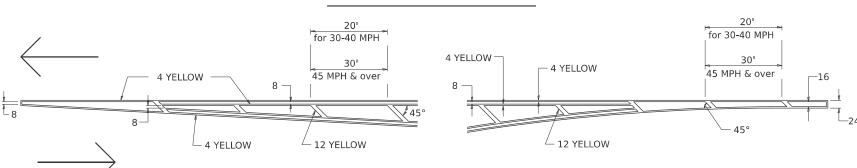

- 1. All words, such as ONLY, shall be 8 feet high.
- 2. All non-freeway arrows shall be the large size.
- 3. The distance between yellow no-passing lines shall be 8 inches, not 7 inches, as shown in the detail of Typical Lane and Edge Lines.
- 4. Centerline Skip Dash Pavement Marking on multi-lane divided, multi-lane undivided, and one-way roadway shall be according to District Standard 41.1.