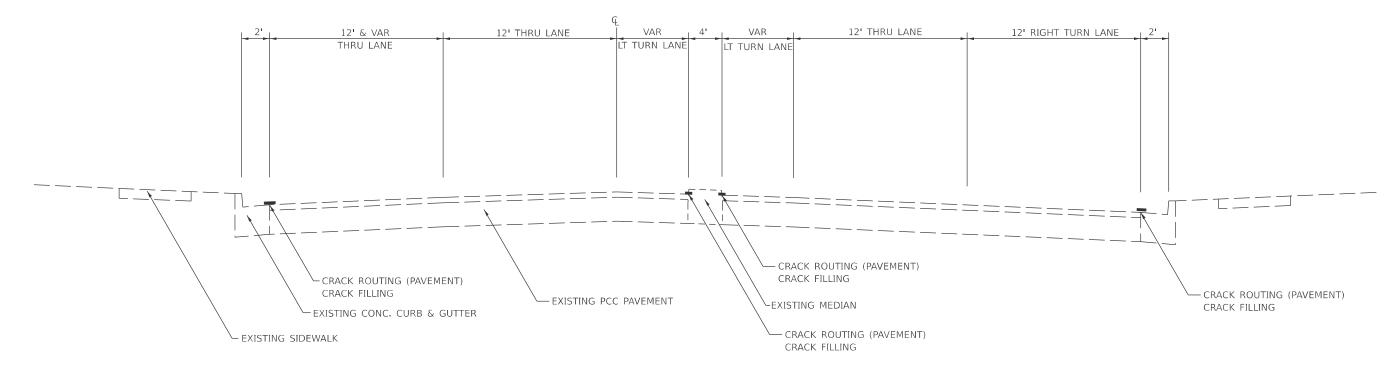

## **TYPICAL SECTIONS**

IL RTE 2

STA. 414 + 09 TO STA. 420 + 31

AME: C:\Bentley\CONNECT1011\Organization-Civi\NDOT Standards\Cel

STATE OF ILLINOIS
DEPARTMENT OF TRANSPORTATION