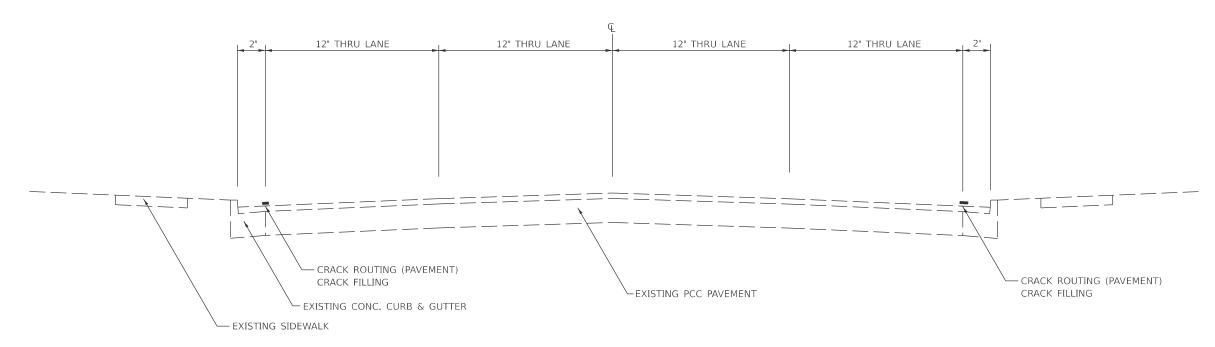

# TYPICAL SECTIONS IL RTE 2 STA. 378 + 04 TO STA. 390 + 10

IL\_RTE\_2 STA. 390 + 10 TO STA. 396 + 39

STATE OF ILLINOIS

**DEPARTMENT OF TRANSPORTATION** 

SECTION

D2 CJS 2025-02

\*694 & 561 (US 52 & IL 2)

LEE 31