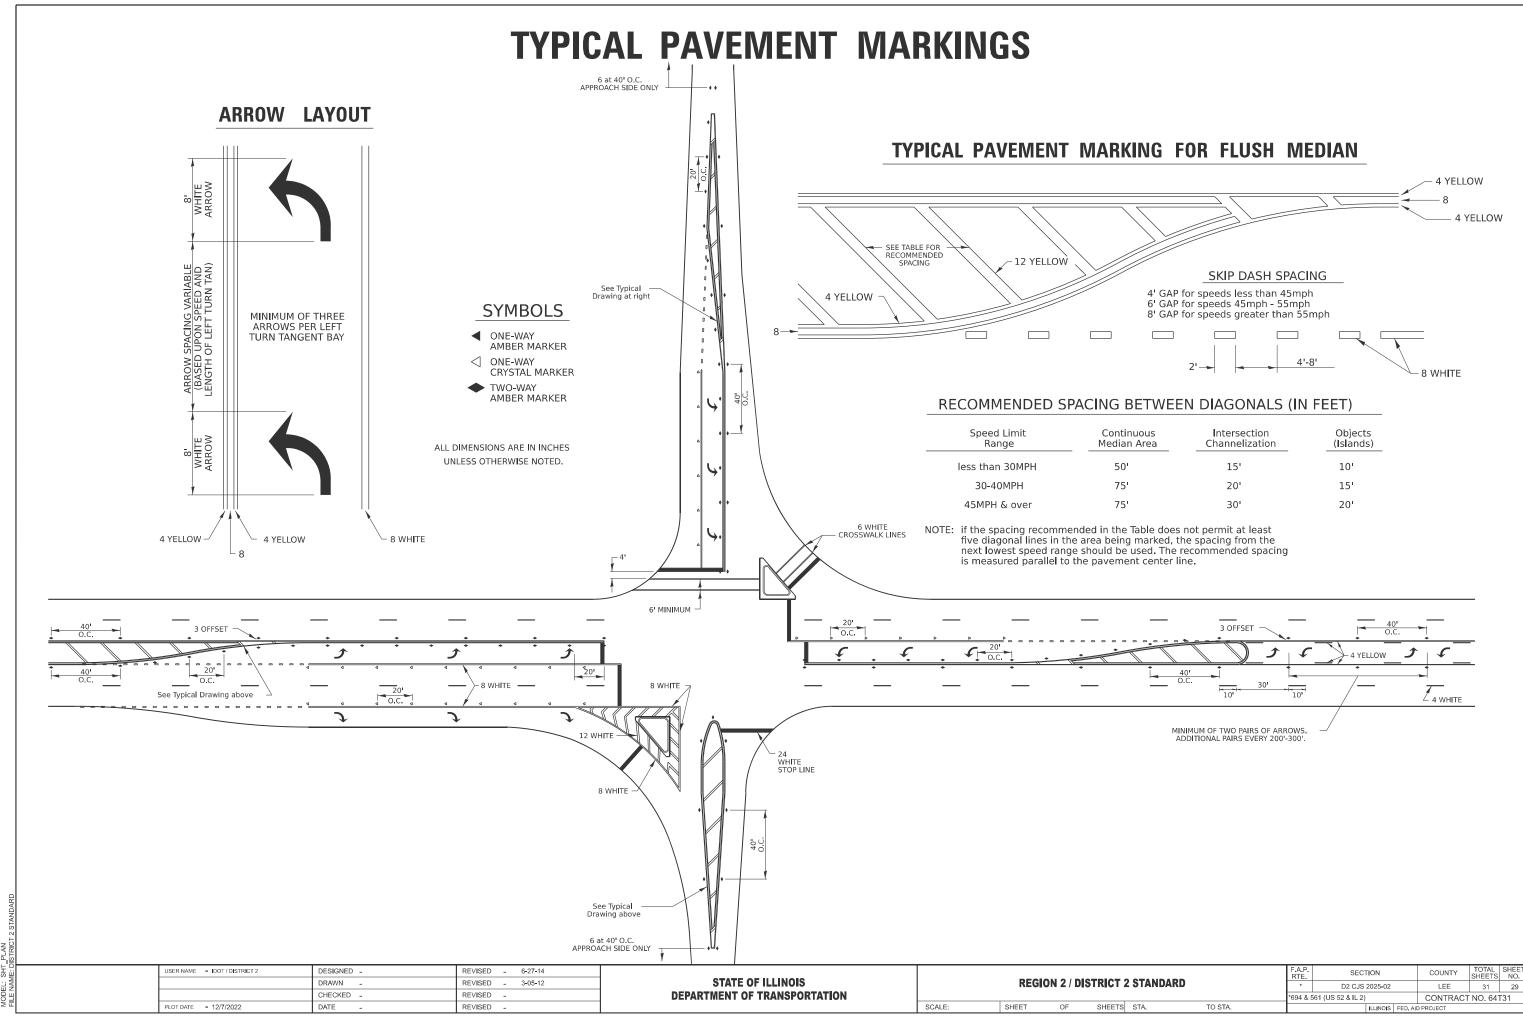

#### HIGHWAY STANDARDS

| 1 2 3 4 - 5 6 - 15 16 - 20 21 22 23 - 26 27 28 - 31 | COVER SHEET INDEX / HIGHWAY STANDARDS GENERAL NOTES SUMMARY OF QUANTITIES TYPICAL SECTIONS SCHEDULE OF QUANTITIES DETAIL SHEET TRAFFIC CONTROL AND PROTECTION AT TURN BAYS (TO REMAIN OPEN TO TRAFFIC) (D. S. 94.2) WORK ZONE SIGN DETAILS (D. S. 34.1) URBAN LANE CLOSURE, MULTILANE, 2W, WITH MOUNTABLE MEDIAN (D.S. 35.1) TYPICAL PAVEMENT MARKINGS (D. S. 41.1) | 000001 - 08<br>001006 -<br>701006 - 05<br>701101 - 05<br>701301 - 04<br>701306 - 04<br>701311 - 03<br>701427 - 05<br>701501 - 06<br>701502 - 09<br>701602 - 10<br>701606 - 10 | STANDARD SYMBOLS ABBREVIATIONS & PATTERNS  DECIMAL OF INCH & FOOT  Off-Road Operations, 2L, 2W, 15' (4.5 m) to 24" (600 mm) From Pavement Edge  OFF-RD OPERATIONS, MULTILANE, 15' TO 24" FROM PAVEMENT EDGE  LANE CLOSURE, 2L, 2W, SHORT TIME OPERATIONS  LANE CLOSURE, 2L, 2W, SLOW MOVING OPERATIONS DAY ONLY, FOR SPEEDS ≥ 45 MPH  LANE CLOSURE, 2L, 2W, SLOW MOVING OPERATIONS DAY ONLY  LANE CLOSURE, MULTILANE, INTERMITTENT OR MOVING OPER., FOR SPEEDS ≥ 45 MPH  URBAN LANE CLOSURE, 2L, 2W, UNDIVIDED  URBAN LANE CLOSURE, 2L, 2W, WITH BIDIRECTIONAL LEFT TURN LANE  URBAN SINGLE LANE CLOSURE, MULTILANE, 2W, WITH MOUNTABLE MEDIAN |
|-----------------------------------------------------|---------------------------------------------------------------------------------------------------------------------------------------------------------------------------------------------------------------------------------------------------------------------------------------------------------------------------------------------------------------------|-------------------------------------------------------------------------------------------------------------------------------------------------------------------------------|------------------------------------------------------------------------------------------------------------------------------------------------------------------------------------------------------------------------------------------------------------------------------------------------------------------------------------------------------------------------------------------------------------------------------------------------------------------------------------------------------------------------------------------------------------------------------------------------------------------------------------------------|
| <del>-</del> -                                      |                                                                                                                                                                                                                                                                                                                                                                     | 701602 - 10                                                                                                                                                                   | URBAN LANE CLOSURE, 2L, 2W, WITH BIDIRECTIONAL LEFT TURN LANE                                                                                                                                                                                                                                                                                                                                                                                                                                                                                                                                                                                  |

#### **GENERAL NOTES**

The contractor shall notify Traffic Operations a minimum of 5 working days prior to placing permanent pavement marking or signing.

Pavement Marking shall be done according to Standard 780001, except as follows:

- 1. All words, such as ONLY, shall be 8 feet high.
- 2. All non-freeway arrows shall be the large size.
- 3. The distance between yellow no-passing lines shall be 8 inches, not 7 inches, as shown in the detail of Typical Lane and Edge Lines.
- 4. Centerline Skip Dash Pavement Marking on multi-lane divided, multi-lane undivided, and one-way roadway shall be according to District Standard 41.1.