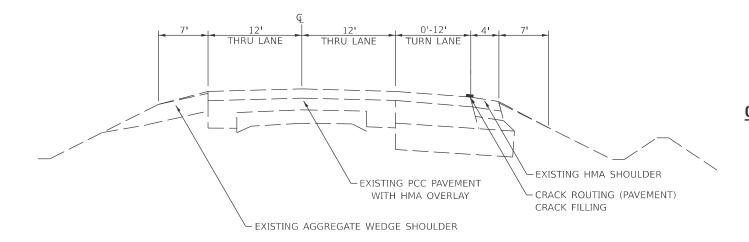

------------|-----------------|----------------|-------------|-------|
|                         | DRAWN -    | REVISED - | STATE OF ILLINOIS            |                                |  |  |         |                           | RTE.            | D2 CJS 2025-02 | LEE         | 31 12 |
| PLOT SCALE = \$SCALE\$  | CHECKED -  | REVISED - | DEPARTMENT OF TRANSPORTATION | SECTIONS                       |  |  |         | *694 & 561 (US 52 & IL 2) |                 | CONTRACT       | T NO. 64T31 |       |
| PLOT DATE = 12/7/2022   | DATE -     | REVISED - |                              | SCALE: SHEET OF SHEETS STA. TO |  |  |         | TO STA.                   | ILLINOIS FED. A |                | AID PROJECT |       |

#### US 52 ON CURVE WITH RIGHT TURN LANE STA. 1206 + 13 - STA. 1211 + 06



#### CRACK FILLING OMISSION (US 52 TANGENT SECTION WITH GUARDRAIL - HMA SHOULDERS)

STA. 998 + 29 - STA. 999 + 15

STA. 999 + 15 - STA. 1001 + 07 (PAVING GAP - BRIDGE)

STA. 1001 + 07 - STA. 1002 + 20

STA. 1157 + 26 - STA. 1157 + 58

STA. 1157 + 58 - STA. 1159 + 27 (PAVING GAP - BRIDGE)

STA. 1159 + 27 - STA. 1160 + 88

STA. 1422 + 37 - STA. 1426 + 12

STA. 1513 + 42 - STA. 1514 + 85

STA. 1514 + 85 - STA. 1516 + 81 (PAVING GAP - BRIDGE)

STA. 1516 + 81 - STA. 1518 + 24



SHEET

| USER NAME = Eric.Thomas | DESIGNED - | REVISED - |
|-------------------------|------------|-----------|
|                         | DRAWN -    | REVISED - |
| PLOT SCALE = \$SCALE\$  | CHECKED -  | REVISED - |
| PLOT DATE = 12/7/2022   | DATE -     | REVISED - |

|          | TYPICAL |      |         | F.A.P.