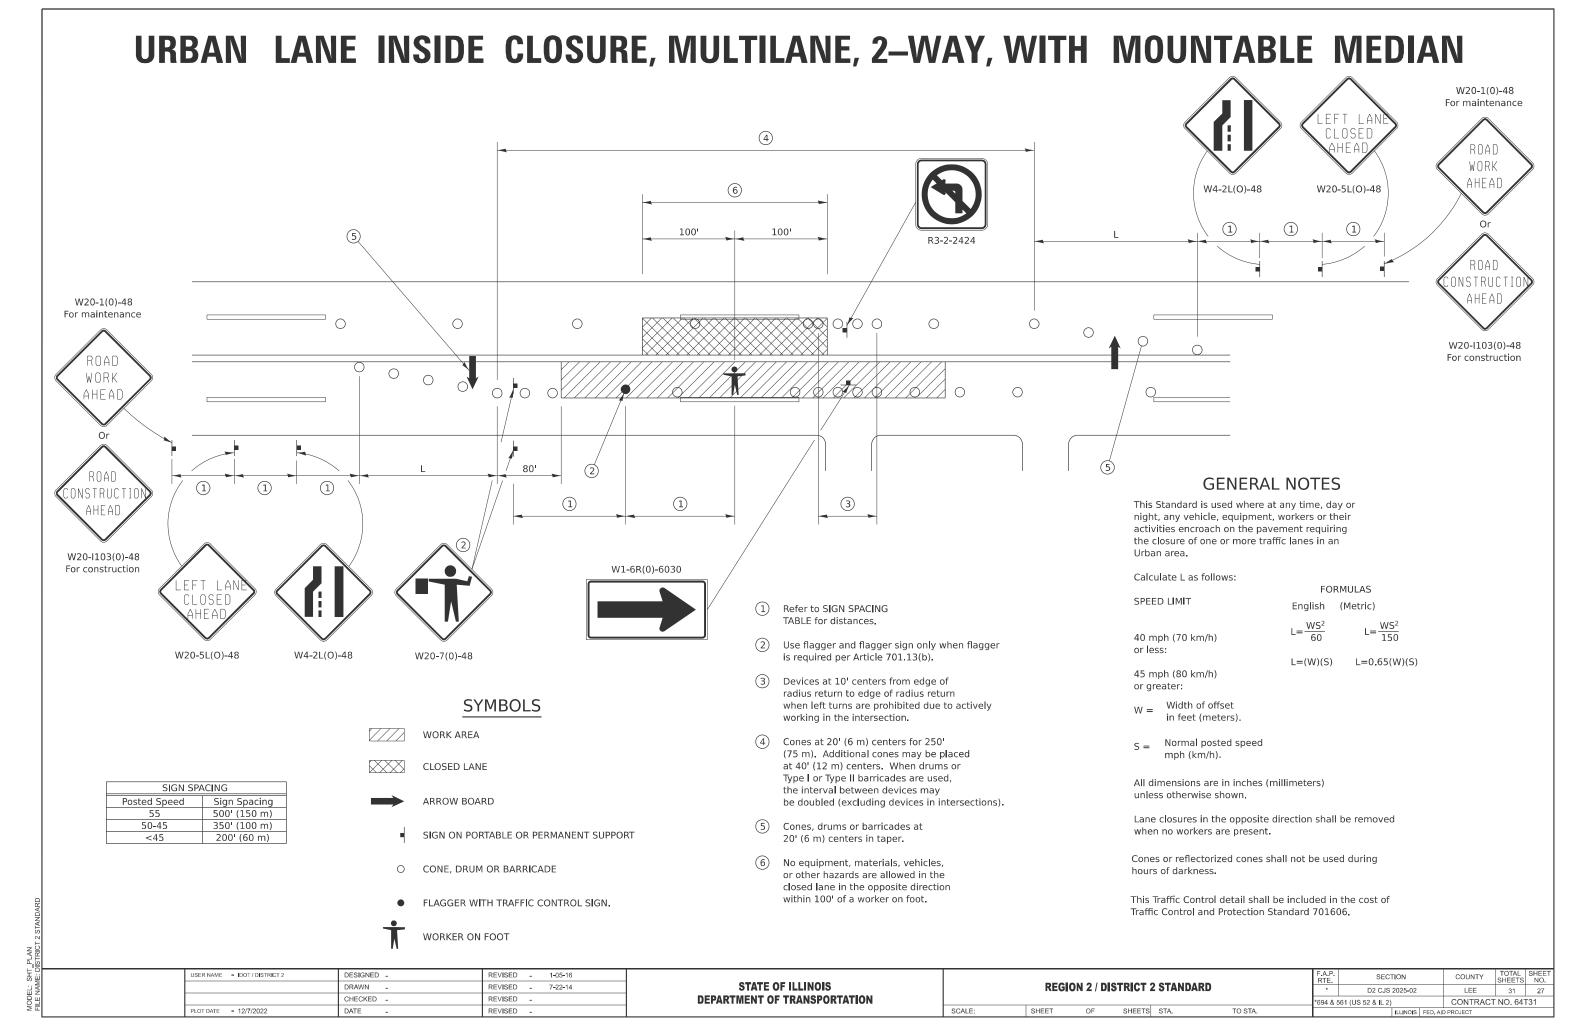

#### HIGHWAY STANDARDS

| 1 2 3 4 - 5 6 - 15 16 - 20 21 22 23 - 26 27 28 - 31 | COVER SHEET INDEX / HIGHWAY STANDARDS GENERAL NOTES SUMMARY OF QUANTITIES TYPICAL SECTIONS SCHEDULE OF QUANTITIES DETAIL SHEET TRAFFIC CONTROL AND PROTECTION AT TURN BAYS (TO REMAIN OPEN TO TRAFFIC) (D. S. 94.2) WORK ZONE SIGN DETAILS (D. S. 34.1) URBAN LANE CLOSURE, MULTILANE, 2W, WITH MOUNTABLE MEDIAN (D.S. 35.1) TYPICAL PAVEMENT MARKINGS (D. S. 41.1) | 000001 - 08<br>001006 -<br>701006 - 05<br>701101 - 05<br>701301 - 04<br>701306 - 04<br>701311 - 03<br>701427 - 05<br>701501 - 06<br>701502 - 09<br>701602 - 10<br>701606 - 10 | STANDARD SYMBOLS ABBREVIATIONS & PATTERNS  DECIMAL OF INCH & FOOT  Off-Road Operations, 2L, 2W, 15' (4.5 m) to 24" (600 mm) From Pavement Edge  OFF-RD OPERATIONS, MULTILANE, 15' TO 24" FROM PAVEMENT EDGE  LANE CLOSURE, 2L, 2W, SHORT TIME OPERATIONS  LANE CLOSURE, 2L, 2W, SLOW MOVING OPERATIONS DAY ONLY, FOR SPEEDS ≥ 45 MPH  LANE CLOSURE, 2L, 2W, SLOW MOVING OPERATIONS DAY ONLY  LANE CLOSURE, MULTILANE, INTERMITTENT OR MOVING OPER., FOR SPEEDS ≥ 45 MPH  URBAN LANE CLOSURE, 2L, 2W, UNDIVIDED  URBAN LANE CLOSURE, 2L, 2W, WITH BIDIRECTIONAL LEFT TURN LANE  URBAN SINGLE LANE CLOSURE, MULTILANE, 2W, WITH MOUNTABLE MEDIAN |
|-----------------------------------------------------|---------------------------------------------------------------------------------------------------------------------------------------------------------------------------------------------------------------------------------------------------------------------------------------------------------------------------------------------------------------------|-------------------------------------------------------------------------------------------------------------------------------------------------------------------------------|------------------------------------------------------------------------------------------------------------------------------------------------------------------------------------------------------------------------------------------------------------------------------------------------------------------------------------------------------------------------------------------------------------------------------------------------------------------------------------------------------------------------------------------------------------------------------------------------------------------------------------------------|
| <del>-</del> -                                      |                                                                                                                                                                                                                                                                                                                                                                     | 701602 - 10                                                                                                                                                                   | URBAN LANE CLOSURE, 2L, 2W, WITH BIDIRECTIONAL LEFT TURN LANE                                                                                                                                                                                                                                                                                                                                                                                                                                                                                                                                                                                  |