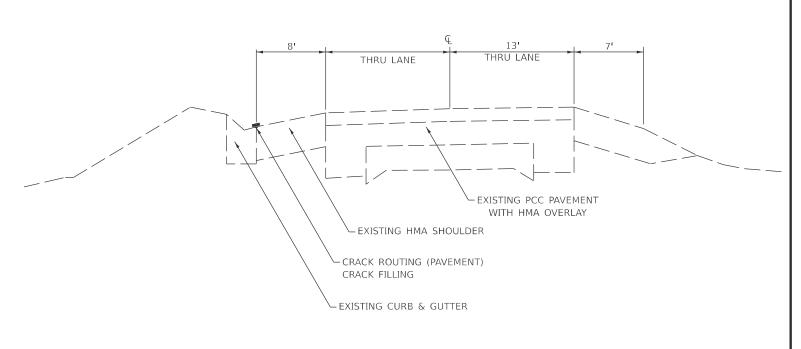

#### US 52 IN SUBLETTE

STA. 1346 + 50 - STA. 1354 + 87 STA. 1366 + 43 - STA. 1368 + 50 NOTE: C/G ENDS AT STA. 1366 + 37

13' & VAR
THRU LANE

THRU LANE

THRU LANE

CRACK ROUTING (PAVEMENT)
WITH HMA OVERLAY

CRACK ROUTING (PAVEMENT)

-EXISTING CONC. CURB & GUTTER

CRACK FILLING

| USER NAME = Eric.Thomas | DESIGNED - | REVISED - |
|-------------------------|------------|-----------|
|                         | DRAWN -    | REVISED - |
| PLOT SCALE = \$SCALE\$  | CHECKED -  | REVISED - |
| PLOT DATE = 12/7/2022   | DATE -     | REVISED - |