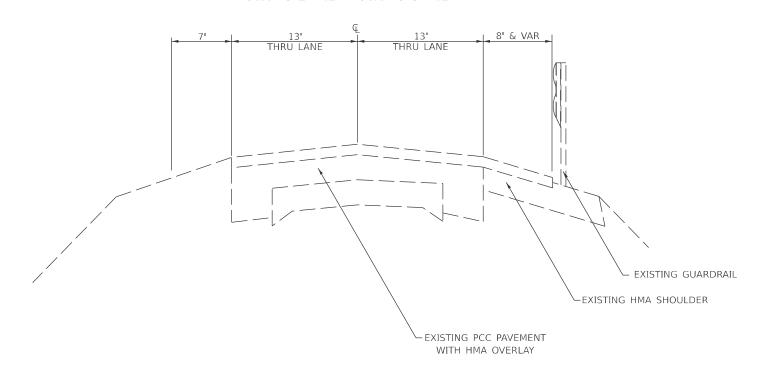

#### CRACK FILLING OMISSION (US 52 TANGENT SECTION WITH GUARDRAIL - HMA SHOULDERS)

STA. 998 + 29 - STA. 999 + 15

STA. 999 + 15 - STA. 1001 + 07 (PAVING GAP - BRIDGE)

STA. 1001 + 07 - STA. 1002 + 20

STA. 1157 + 26 - STA. 1157 + 58

STA. 1157 + 58 - STA. 1159 + 27 (PAVING GAP - BRIDGE)

STA. 1159 + 27 - STA. 1160 + 88

STA. 1422 + 37 - STA. 1426 + 12

STA. 1513 + 42 - STA. 1514 + 85

STA. 1514 + 85 - STA. 1516 + 81 (PAVING GAP - BRIDGE)

STA. 1516 + 81 - STA. 1518 + 24