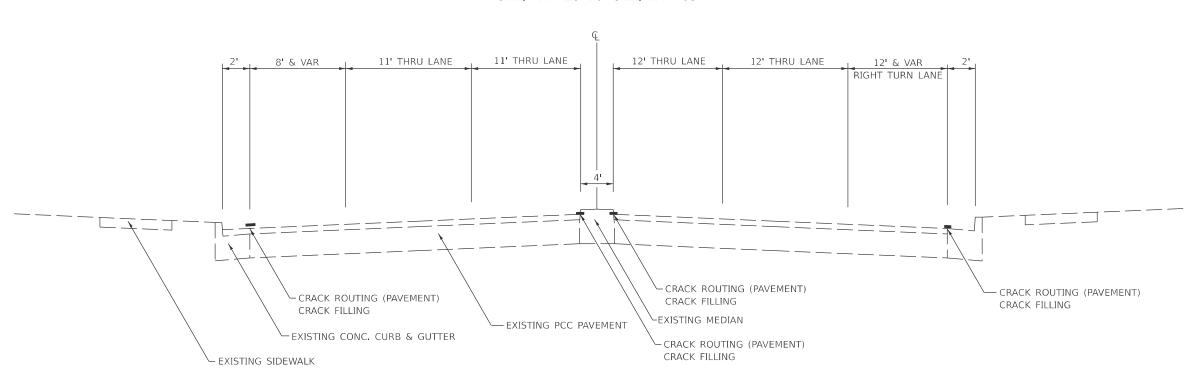

## **TYPICAL SECTIONS**

IL RTE 2

STA. 396 + 39 TO STA. 411 + 29

IL\_RTE\_2 STA. 411+29 TO STA. 414+09

FILE NAME: C:\Bentley\CONNEC

|  |          |    | TYPICAL |      |                           | F.A.P.<br>RTE. | SECTION                   |                   | COUNTY | TOTAL<br>SHEETS | SHEE<br>NO. |
|--|----------|----|---------|------|---------------------------|----------------|---------------------------|-------------------|--------|-----------------|-------------|
|  | SECTIONS |    |         |      |                           | *              | D2 CJS 2025-02            |                   | LEE    | 31              | 7           |
|  |          |    |         |      | *694 & 561 (US 52 & IL 2) |                |                           | CONTRACT NO. 64T3 |        |                 |             |
|  | SHEET    | OF | SHEETS  | STA. | TO STA.                   |                | ILLINOIS FED. AID PROJECT |                   |        |                 |             |