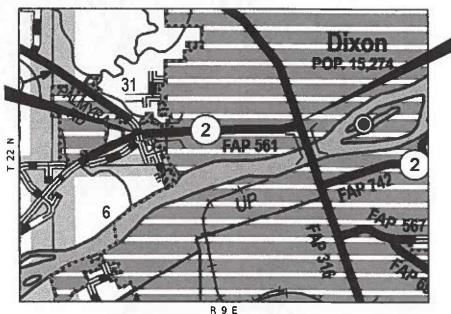

STA. 1157 + 58 TO STA. 1159 + 27

STA. 993 + 45

**DIXON TOWNSHIP, SECTIONS (31, 32) AMBOY TOWNSHIP, SECTIONS (22, 23, 25, 26, 36)** LEE CENTER TOWNSHIP, SECTIONS (31) SUBLETTE TOWNSHIP, SECTIONS (5, 6, 8, 9, 10, 15, 22, 23, 25, 26)

# **PROPOSED** HIGHWAY PLANS

FAP ROUTE 694 & 561 (US 52 & IL 2) SECTION D2 CJS 2025-02 **CRACK JOINT SEALING** LEE COUNTY

C-92-081-24

**BRIDGE OMISSION** STA. 1514 + 85 TO STA. 1516 + 81 **PROJECT ENDS** STA. 1534 + 70

GROSS LENGTH = 53,916 FT. = 10.21 MILE

NET LENGTH = 53,631 FT. = 10.15 MILE

R 10 E - R 11 E

**PROJECT BEGINS** STA. 378 + 04

GROSS LENGTH = 4,227 FT. = 0.80 MILE NET LENGTH = 4,227 FT. = 0.80 MILE

D-92-003-25

D2 CJS 2025-02

**PROJECT ENDS** STA. 420 + 31

STATE OF ILLINOIS
DEPARTMENT OF TRANSPORTATION

PRINTED BY THE AUTHORITY OF THE STATE OF ILLINOIS

CONFORM TO STANDARD SCALES. IN MAKING MEASUREMENTS ON REDUCED PLANS, THE ABOVE SCALES MAY BE USED.