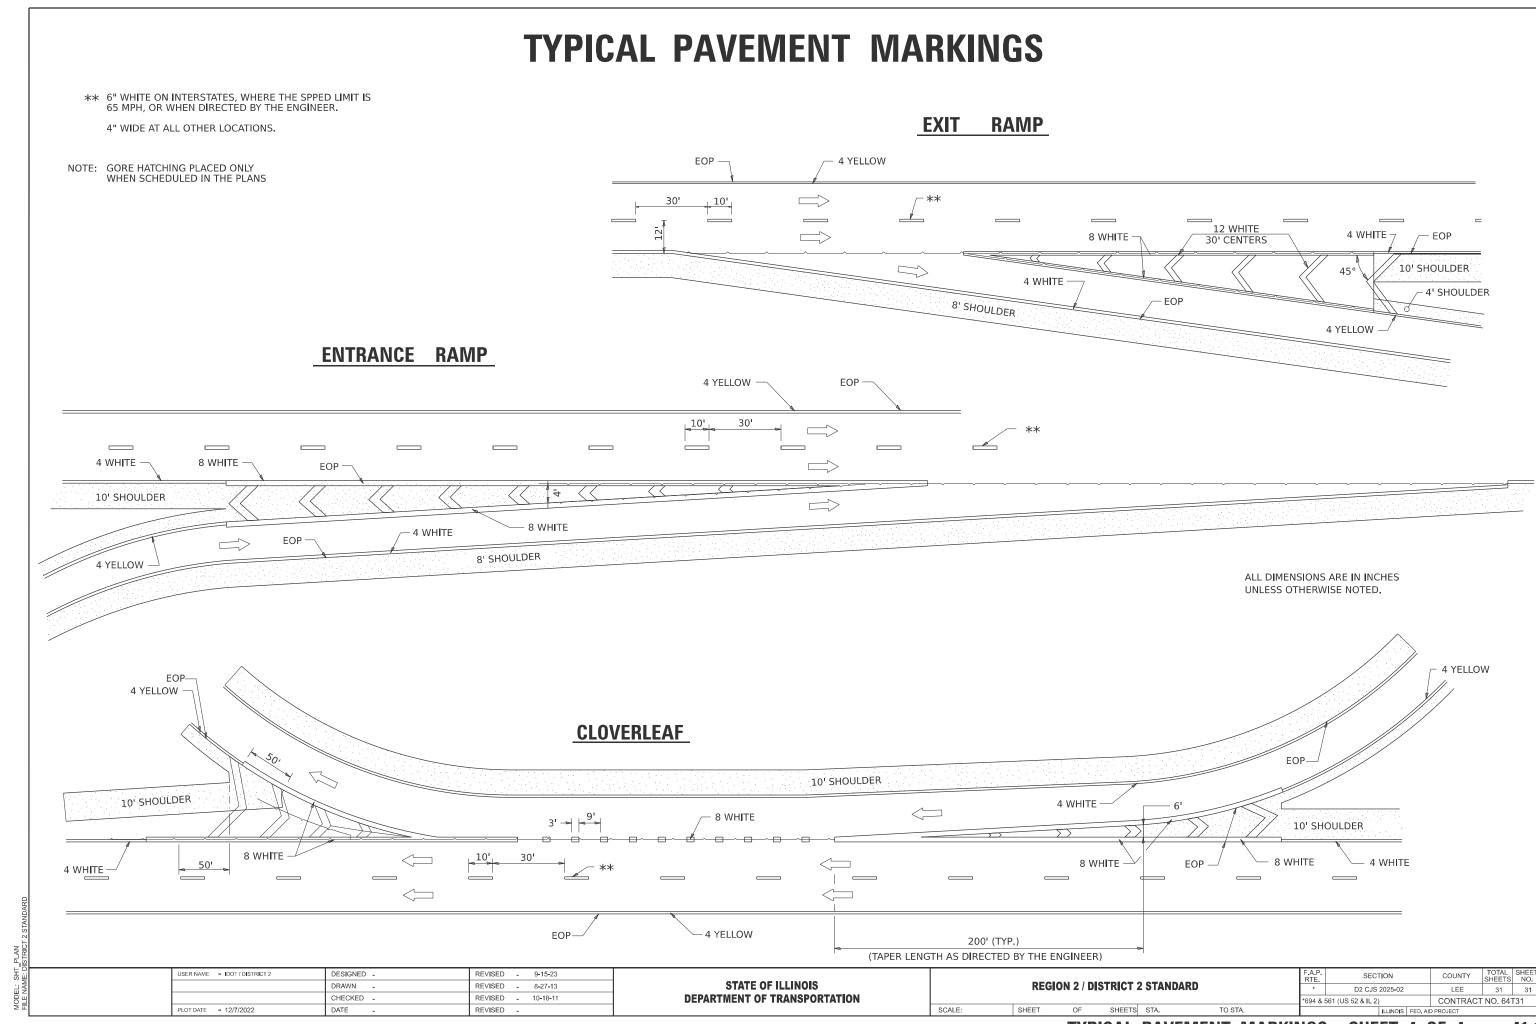

#### HIGHWAY STANDARDS

| 1 2 3 4 - 5 6 - 15 16 - 20 21 22 23 - 26 27 28 - 31 | COVER SHEET INDEX / HIGHWAY STANDARDS GENERAL NOTES SUMMARY OF QUANTITIES TYPICAL SECTIONS SCHEDULE OF QUANTITIES DETAIL SHEET TRAFFIC CONTROL AND PROTECTION AT TURN BAYS (TO REMAIN OPEN TO TRAFFIC) (D. S. 94.2) WORK ZONE SIGN DETAILS (D. S. 34.1) URBAN LANE CLOSURE, MULTILANE, 2W, WITH MOUNTABLE MEDIAN (D.S. 35.1) TYPICAL PAVEMENT MARKINGS (D. S. 41.1) | 000001 - 08<br>001006 -<br>701006 - 05<br>701101 - 05<br>701301 - 04<br>701306 - 04<br>701311 - 03<br>701427 - 05<br>701501 - 06<br>701502 - 09<br>701602 - 10<br>701606 - 10 | STANDARD SYMBOLS ABBREVIATIONS & PATTERNS  DECIMAL OF INCH & FOOT  Off-Road Operations, 2L, 2W, 15' (4.5 m) to 24" (600 mm) From Pavement Edge  OFF-RD OPERATIONS, MULTILANE, 15' TO 24" FROM PAVEMENT EDGE  LANE CLOSURE, 2L, 2W, SHORT TIME OPERATIONS  LANE CLOSURE, 2L, 2W, SLOW MOVING OPERATIONS DAY ONLY, FOR SPEEDS ≥ 45 MPH  LANE CLOSURE, 2L, 2W, SLOW MOVING OPERATIONS DAY ONLY  LANE CLOSURE, MULTILANE, INTERMITTENT OR MOVING OPER., FOR SPEEDS ≥ 45 MPH  URBAN LANE CLOSURE, 2L, 2W, UNDIVIDED  URBAN LANE CLOSURE, 2L, 2W, WITH BIDIRECTIONAL LEFT TURN LANE  URBAN SINGLE LANE CLOSURE, MULTILANE, 2W, WITH MOUNTABLE MEDIAN |
|-----------------------------------------------------|---------------------------------------------------------------------------------------------------------------------------------------------------------------------------------------------------------------------------------------------------------------------------------------------------------------------------------------------------------------------|-------------------------------------------------------------------------------------------------------------------------------------------------------------------------------|------------------------------------------------------------------------------------------------------------------------------------------------------------------------------------------------------------------------------------------------------------------------------------------------------------------------------------------------------------------------------------------------------------------------------------------------------------------------------------------------------------------------------------------------------------------------------------------------------------------------------------------------|
| <del>-</del> -                                      |                                                                                                                                                                                                                                                                                                                                                                     | 701602 - 10                                                                                                                                                                   | URBAN LANE CLOSURE, 2L, 2W, WITH BIDIRECTIONAL LEFT TURN LANE                                                                                                                                                                                                                                                                                                                                                                                                                                                                                                                                                                                  |