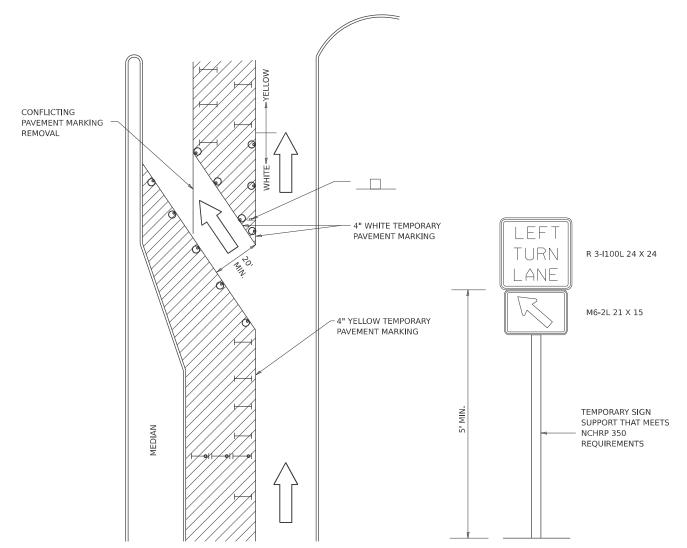

#### **GENERAL NOTES**

The contractor shall notify Traffic Operations a minimum of 5 working days prior to placing permanent pavement marking or signing.

Pavement Marking shall be done according to Standard 780001, except as follows:

- 1. All words, such as ONLY, shall be 8 feet high.
- 2. All non-freeway arrows shall be the large size.
- 3. The distance between yellow no-passing lines shall be 8 inches, not 7 inches, as shown in the detail of Typical Lane and Edge Lines.
- 4. Centerline Skip Dash Pavement Marking on multi-lane divided, multi-lane undivided, and one-way roadway shall be according to District Standard 41.1.