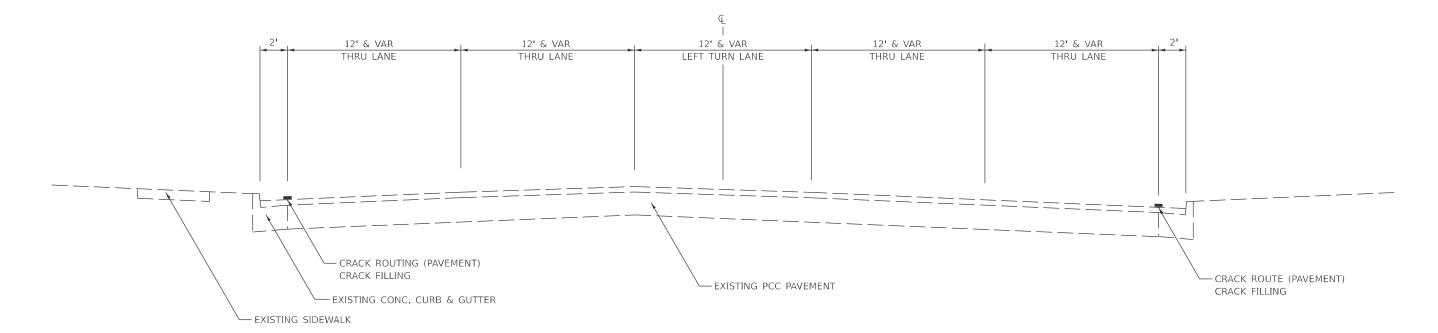

# TYPICAL SECTIONS IL RTE 2 STA. 378 + 04 TO STA. 390 + 10

IL\_RTE\_2 STA. 390 + 10 TO STA. 396 + 39

STATE OF ILLINOIS

**DEPARTMENT OF TRANSPORTATION** 

SECTION

D2 CJS 2025-02

\*694 & 561 (US 52 & IL 2)

LEE 31