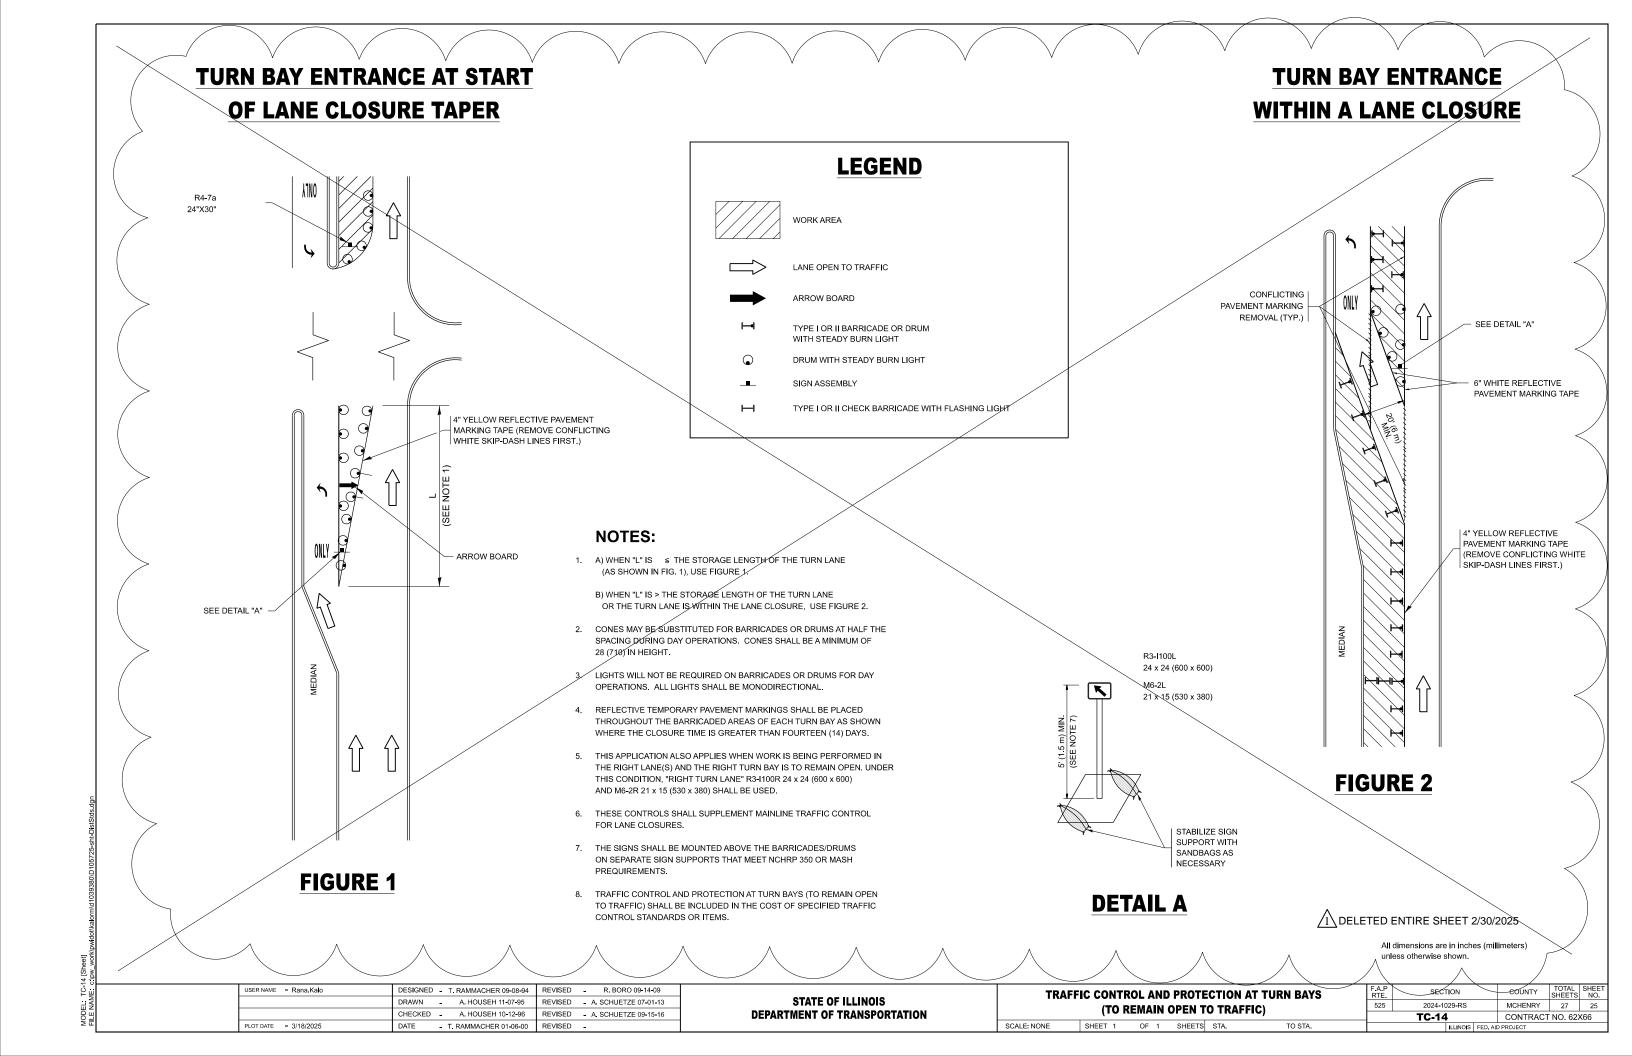

## **GENERAL NOTES**

| SHEET<br>NO.  | DESCRIPTION                                                                           | STANDARD NO.         | DESCRIPTION             |
|---------------|---------------------------------------------------------------------------------------|----------------------|-------------------------|
| 1             | COVER SHEET                                                                           | 000001-08            | STANDARD SYMBOLS, AB    |
| 2             | INDEX OF SHEETS. STATE STANDARDS,AND GENERAL NOTES                                    | 442201-03            | CLASS C AND D PATCHES   |
| 3-4           | SUMMARY OF QUANTITIES                                                                 | 482011-03            | HMA SHLD. STRIPS/SHLD:  |
| 5-8           | EXISTING AND PROPOSED TYPICAL SECTIONS                                                | 606001-08            | CONCRETE CURB TYPE E    |
| 9-15          | ROADWAY PLANS                                                                         | 630001-13            | STEEL PLATE BEAM GAUF   |
| 16            | FRAMES AND LIDS ADJUSTMENT WITH MILLING (BD-08)                                       | 630301-09            | SHOULDER WIDENING FO    |
| 17            | PAVEMENT PATCHING FOR HMA SURFACED PAVEMENT (BD-22)                                   | 642006-01            | SHOULDER RUMBLE STR     |
| 18            | CURB AND GUTTER REMOVAL AND REPLACEMENT (BD-24)                                       | 701006-05            | OFF-RD OPERATIONS, 2L,  |
| 19            | BUTT JOINT AND HMA TAPER DETAILS (BD-32)                                              | <del>701011-04</del> | OFF-RD MOVING OPERAT    |
| 20            | DETAIL FOR DEPRESSED CURB & GUTTER AND SHOULDER TREATEMENT AT TBT TY. 1 SPL. (BD-34)  | 701201-05            | LANE CLOSURE, 2L 2W, D  |
| 21            | RUMBLE STRIPS FOR CENTERLINE, NON-FREEWAY (BD-55)                                     | 701301-04            | LANE CLOSURE, 2L, 2W, S |
| 22            | TRAFFIC CONTROL AND PROTECTION FOR SIDE ROADS, INTERSECTIONS, AND DRIVEWAYS (TC-10)   | 701306-04            | LANE CLOSURE, 2L, 2W, S |
| 23            | TYPICAL APPLICATIONS RAISED REFLECTIVE PAVEMENT MARKERS (SNOW-PLOW RESISTANT) (TC-11) | 701311-03            | LANE CLOSURE, 2L, 2W M  |
| 24            | DISTRICT ONE TYPICAL PAVEMENT MARKINGS (TC-13)                                        | 701501-06            | URBAN LANE CLOSURE, 2   |
| <del>25</del> | TRAFFIC CONTROL AND PROTECTION AT TURN BAYS (TO REMAIN OPEN TO TRAFFIC) (TC-14)       | 701502-09            | URBAN LANE CLOSURE, 2   |
| 26            | SHORT TERM PAVEMENT MARKING LETTERS AND SYMBOLS (TC-16)                               | 701701-10            | URBAN LANE CLOSURE, M   |
| 27            | ARTERIAL ROAD INFORMATION SIGN (TC-22)                                                | 701901-10            | TRAFFIC CONTROL DEVIC   |
|               |                                                                                       | 725001-01            | OBJECT AND TERMINAL M   |
|               |                                                                                       |                      |                         |