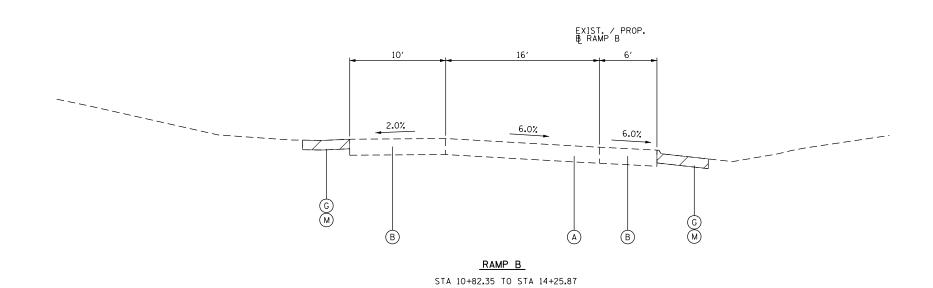

## NOTES:

TO STA.

- 1. SEE STRUCTURE SN 016-2573 PLANS FOR DETAILS
- 2. EXISTING TOPSOIL SHALL BE STRIPPED FROM WITHIN PROPOSED CONSTRUCTION LIMITS. THE QUANTITY WAS BASED ON AN ASSUMED DEPTH OF 6".

| COLLINS          |  |
|------------------|--|
| <b>ENGINEERS</b> |  |

STATE OF ILLINOIS
DEPARTMENT OF TRANSPORTATION

|  |       | A AND R |      |         |          |
|--|-------|---------|------|---------|----------|
|  |       | EXI     | HING | TYPICAL | SECTIONS |
|  | SHEET | NO.     | OF   | SHEETS  | STA.     |