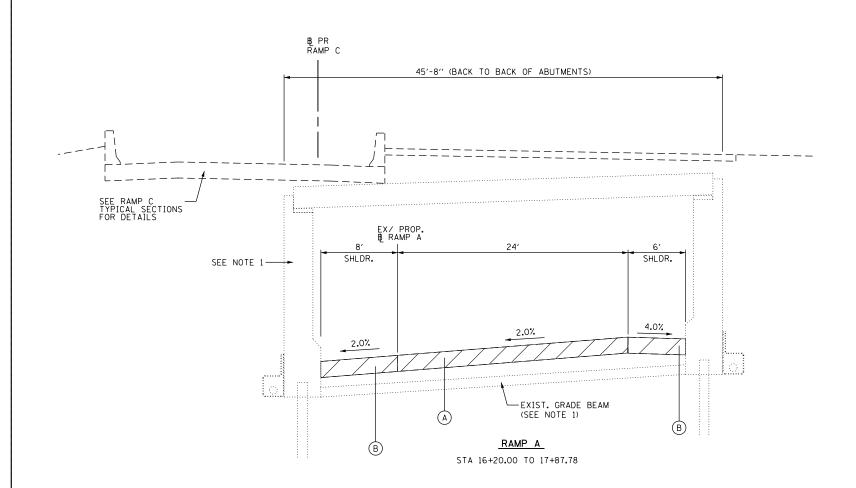

## NOTES:

TO STA.

- 1. SEE STRUCTURE SN 016-2573 PLANS FOR DETAILS
- 2. EXISTING TOPSOIL SHALL BE STRIPPED FROM WITHIN PROPOSED CONSTRUCTION LIMITS. THE QUANTITY WAS BASED ON AN ASSUMED DEPTH OF 6".

| COLLINS          |  |
|------------------|--|
| <b>ENGINEERS</b> |  |

STATE OF ILLINOIS
DEPARTMENT OF TRANSPORTATION

|  |       | A AND R |      |         |          |
|--|-------|---------|------|---------|----------|
|  |       | EXI     | HING | TYPICAL | SECTIONS |
|  | SHEET | NO.     | OF   | SHEETS  | STA.     |