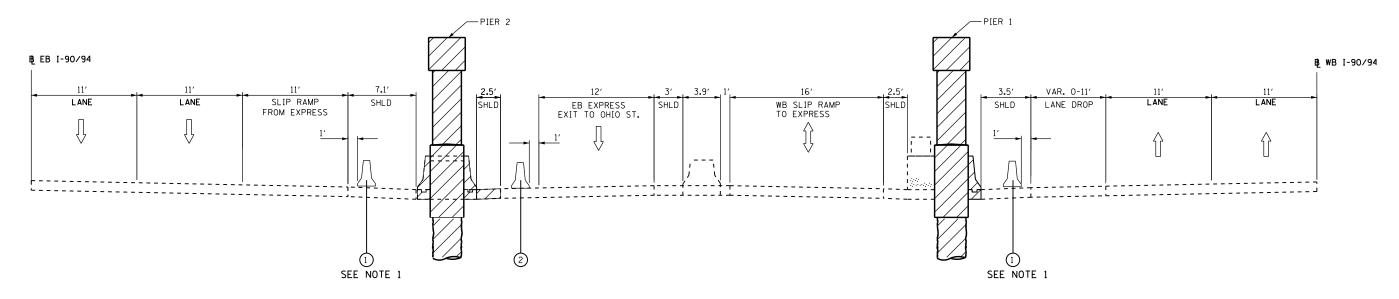

## TYPICAL SECTION - SUBSTAGE IIIB (NON-WORK ACTIVITIES)

I-90/ 94 (KENNEDY EXPRESSWAY)

## PROPOSED LEGEND:

- 1 MOVEABLE TRAFFIC BARRIER
- 2 TEMPORARY CONCRETE BARRIER

NOTES

1. MOVABLE TRAFFIC BARRIER TO BE RELOCATED AS SHOWN IN SUBSTAGE IB DURING NON-WORK ACTIVITIES. SEE SPECIAL PROVISION FOR WORK RESTRICTION HOURS.