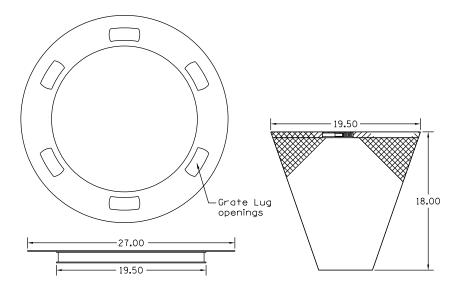

## TYPE 8 INLET FILTER

NOTES:
FRAME: Flange shall be fabricated from ½" flat stock. Base ring shall be fabricated from 1½" x ½" x ½" channel. Domestic steel conforming to ASTM-A36.
SEDIMENT BAG: Shall be fabricated from 4 oz./sq. yd. non-woven polypropyle ne geotextile and shall be reinforced with polyester mesh. The bag shall be secured to the base ring with a stainless steel strap and lock.