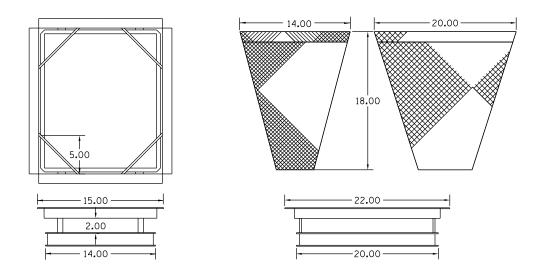

## TYPE 24 INLET FILTER

NOTES: FRAME: Top piece shall be fabricated from 1  $\frac{1}{4}$ " x 1  $\frac{1}{4}$ " x  $\frac{1}{8}$ " angle. Base piece shall be fabricated from 1  $\frac{1}{2}$ " x  $\frac{1}{2}$ " x  $\frac{1}{8}$ " channel. Handles and suspension brackets shall be fabricated from 1  $\frac{1}{4}$ " x 1  $\frac{1}{4}$ " flat stock. Domestic steel conforming to ASTM-A36. SEDIMENT BAG: Shall be fabricated from 4 oz./sq. yd. non-woven polypropylene geotextile and shall be reinforced with polyester mesh. The bag shall be secured to the base piece with a stainless steel strap and lock.