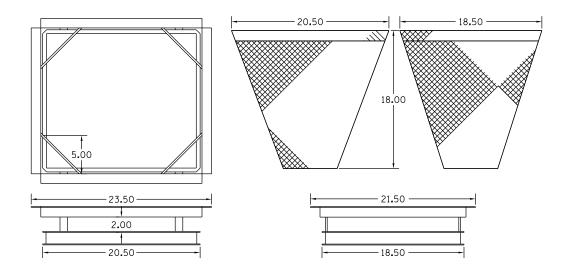

## TYPE 3 INLET FILTER

NOTES: FRAME: Top piece shall be fabricated from 1  $\frac{1}{4}$ " x 1  $\frac{1}{4}$ " x  $\frac{1}{8}$ " angle. Base piece shall be fabricated from 1  $\frac{1}{2}$ " x  $\frac{1}{2}$ " x  $\frac{1}{8}$ " channel. Handles and suspension brackets shall be fabricated from 1  $\frac{1}{4}$ " x 1  $\frac{1}{4}$ " x 1  $\frac{1}{4}$ " flat stock. Domestic steel conforming to ASTM-A36. SEDIMENT BAG: Shall be fabricated from 4 oz./sq. yd. non-woven polypropylene geotextile and shall be reinforced with polyester mesh. The bag shall be secured to the base piece with a stainless steel strap and lock.