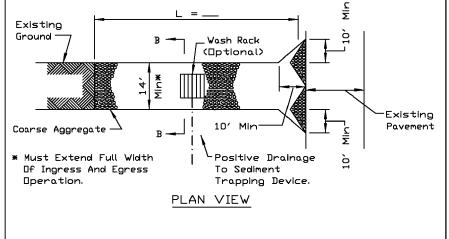

## STABILIZED CONSTRUCTION ENTRANCE PLAN

#### NOTES:

- 1. Filter fabric shall meet the requirements of material specification 592 GEDTEXTILE, Table I or 2, Class I, II or IV and shall be placed over the cleared area prior to the placing of rock.
- 2.Rock or reclaimed concrete shall meet one of the following IDOT coarse aggregate gradation, CA-1, CA-2, CA-3 or CA-4 and be placed according to construction specification 25 ROCKFILL using placement Method 1 and Class III compaction.
- 3. Any drainage facilities required because of washing shall be constructed according to manufacturers specifications.
- 4.If wash racks are used they shall be installed according to the manufacturer's specifications.