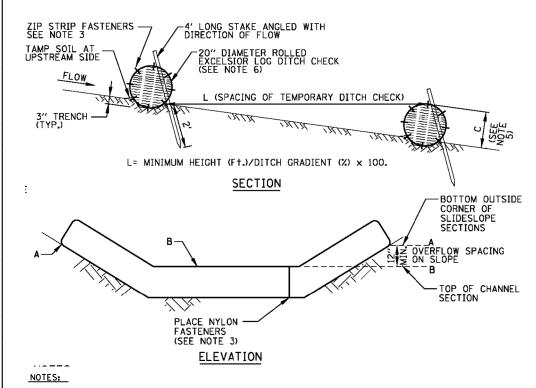

- 1. ROLLED EXCELSIOR LOG SHALL BE EMBEDDED IN THE SOIL A MINIMUM OF 3" AND SOIL SHALL BE TAMPED AGAINST THE UPSTREAM SIDE TO ASSURE THAT STORM WATER IS FORCED THROUGH THE LOG, RATHER THAN UNDER IT.
- 2. STAKES SHALL BE 4' LONG, DRIVEN AT A SPACING OF 2' ON CENTER, 2' INTO THE GROUND. STAKES SHALL BE ENTWINED WITH THE MESH COVERING OF THE ROLL ON THE DOWNSTREAM SIDE AND ANGLED WITH THE DIRECTION OF FLOW. WOOD STAKES TO BE A MINIMUM OF 1" SQUARE. METAL STAKES SHALL BE A MINIMUM OF 1" DIAMETER.
- 3. WHEN MORE THAN ONE LOG IS REQUIRED TO SPAN THE DITCH, BUTT LOGS TIGHTLY TOGETHER END TO END AND FASTEN TOGETHER WITH A MINIMUM OF EIGHT EQUALLY SPACED ZIP STRIP NYLON FASTENERS.
- 4. ROLLED EXCELSIOR LOG DITCH CHECKS ARE SUPPLIED IN STANDARD 10 FOOT LENGTHS AND SHOULD NOT BE CUT.
- 5. MAINTENANCE SHALL BE PERFORMED AS NEEDED AND SILT SHALL BE REMOVED WHEN IT REACHES 50% OF ROLL HEIGHT. WHEN EXCELSIOR LOG HEIGHT BECOMES LESS THAN 10", IT SHALL BE REPLACED.
- TEMPORARY DITCH CHECK TO BE USED TO CONTROL FLOW IN DITCHES. THE DITCH CHECK IS NOT A SUBSTITUTE FOR SEDIMENT TRAPS OR BASINS, PLACE UPSTREAM OF TRAPS OR BASINS AND MAINTAIN IN PLACE UNTIL SEEDING IS ESTABLISHED.

### TEMPORARY DITCH CHECK DETAIL