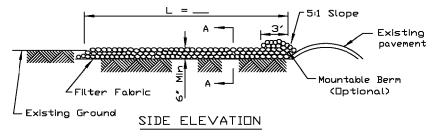

#### NOTES:

- 1. Filter fabric shall meet the requirements of material specification 592 GEDTEXTILE, Table I or 2, Class I, II or IV and shall be placed over the cleared area prior to the placing of rock.
- 2.Rock or reclaimed concrete shall meet one of the following IDOT coarse aggregate gradation, CA-1, CA-2, CA-3 or CA-4 and be placed according to construction specification 25 ROCKFILL using placement Method 1 and Class III compaction.
- 3. Any drainage facilities required because of washing shall be constructed according to manufacturers specifications.
- 4.If wash racks are used they shall be installed according to the manufacturer's specifications.

# 14' Min ň Filter Fabric SECTION A-A 6'- 7" Reinforced Concrete SECTION B-B REFERENCE STANDARD DWG. NO. Project IL-630 Designed Date SHEET 2 OF 2

STABILIZED CONSTRUCTION ENTRANCE PLAN