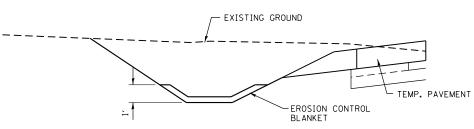

# EROSION CONTROL BLANKET DETAIL

- EROSION CONTROL BLANKET SHALL BE APPLIED ALONG DITCH
- 2. TO BE USED DURING STAGE CONSTRUCTION FOR TEMPORARY DITCHES.