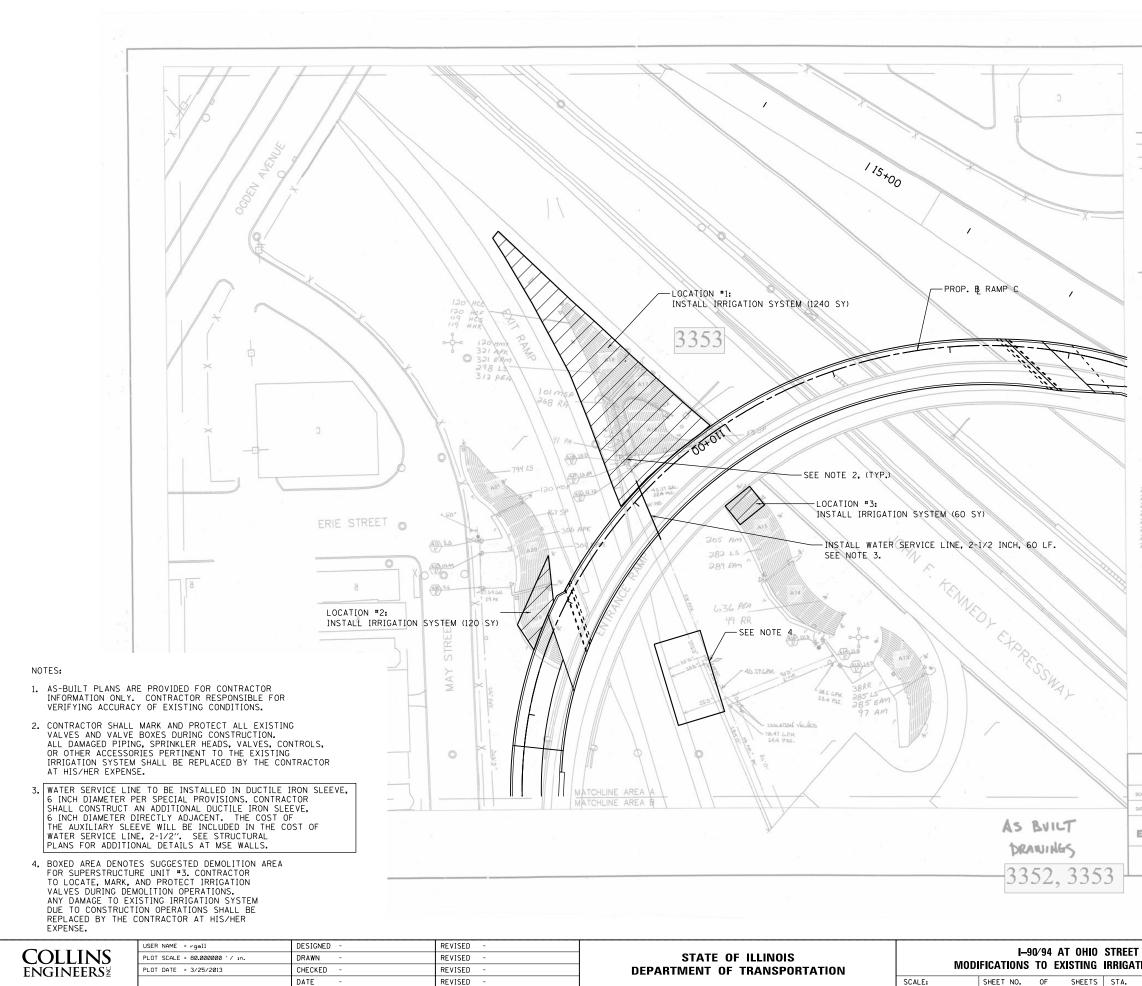

LEGEND WATER SERVICE LINE DI.P. ---- IDRIGATION SERVICE LINE PUC DRIP HEADER LINE P.J.C. - DRIP LINE LETAFIM N ISOLATION VALLE - MASTER VALLE + ELECTRIC SALENALD VALLE. C IRRIGATION CONTROLLER O HUDY HOSE CONNECTION QCJ. D FLUSH VALLE (ENSTALL AT LOW POINT) O AIR JACILUM RELIEF JALVE (INSTALL AT HIGHEST POINT) AIR RELEASE AND GARNAM VALLE. · MASSAL DEALS VALLE CONTROLLER "A" Zone #1 on clock Section #1,2,3 are working for 1hr 33.67 GPM < 2020.2. Zone #2 on clock Section #4,5,6 are working for 1hr 39.09 GPM < 2040.4 Zone #3 on clock Section #7,8 are working for 1hr 28.41 GPM < 10.4 L56.1.8 Zone #4 on clock Section #11,12 are working for 1hr 18.441 GPM < 10.4 L Zone #4 on clock Section #13,14,15 are working for 1hr 18.07 GPM < 22.80. Zone #6 on clock Section #13,14,15 are working for 1hr 40.27 GPM < 22.80. Zone #6 on clock Section #13,14,15 are working for 1hr 40.27 GPM < 22.80. Zone #6 on clock Section #13,14,15 are working for 1hr 40.27 GPM < 24.82. Zone #8 on clock Section # 19,20,21 are working for 1hr 27.54 GPM < 14.52.4 SPRINKLER HEAD LEGEND Lec. PLUMBING CONTRACTORS LIC.#15978 ANDREW McCANN Lawn Sprinkling Systems DRAWN BY: T.M.G. SCALE: 1"=30'-0 REVISED: 11/23/04 "AS BUILT" DATE: 01-24-04 EXPRESSWAY GATEWAY BEAUTIFICATION PROJECT OHIO STREET INTERCHANGE 2004-01A CHICAGO, IL F.A.I. RTF. COUNTY TOTAL SHEET SECTION