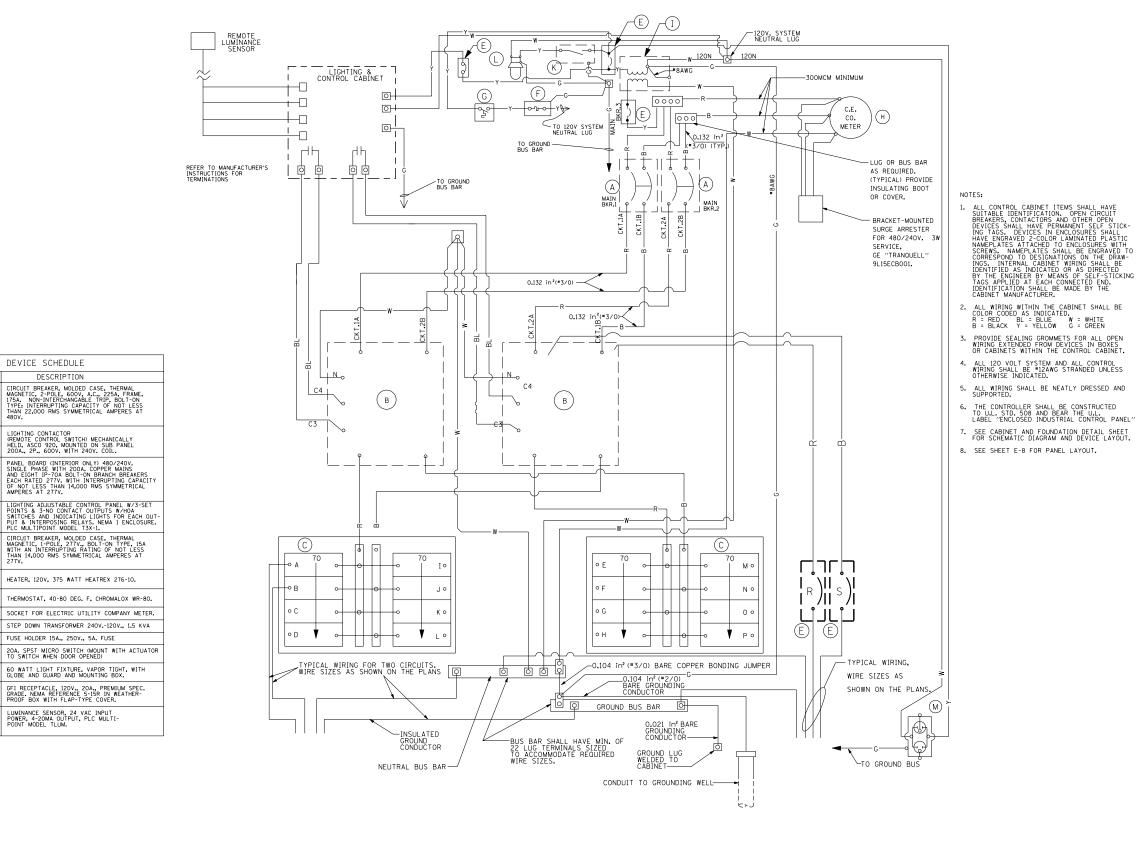

DEVICE SCHEDULE DESCRIPTION

ITEM QUANT.

2

 $\triangle$ 

 $^{\mathbb{B}}$ 

0

0

€

(F)

(3)

① ①

(K)

**(** 

 $\bigcirc$ 

 $\bigcirc$ 

**STATE OF ILLINOIS DEPARTMENT OF TRANSPORTATION** 

I-90/94 AT OHIO STREET LIGHTING CONTROLLER, DUPLEX TYPE, SHEET NO. 2 OF 4 SCALE: NONE SHEET NO. OF SHEETS STA.