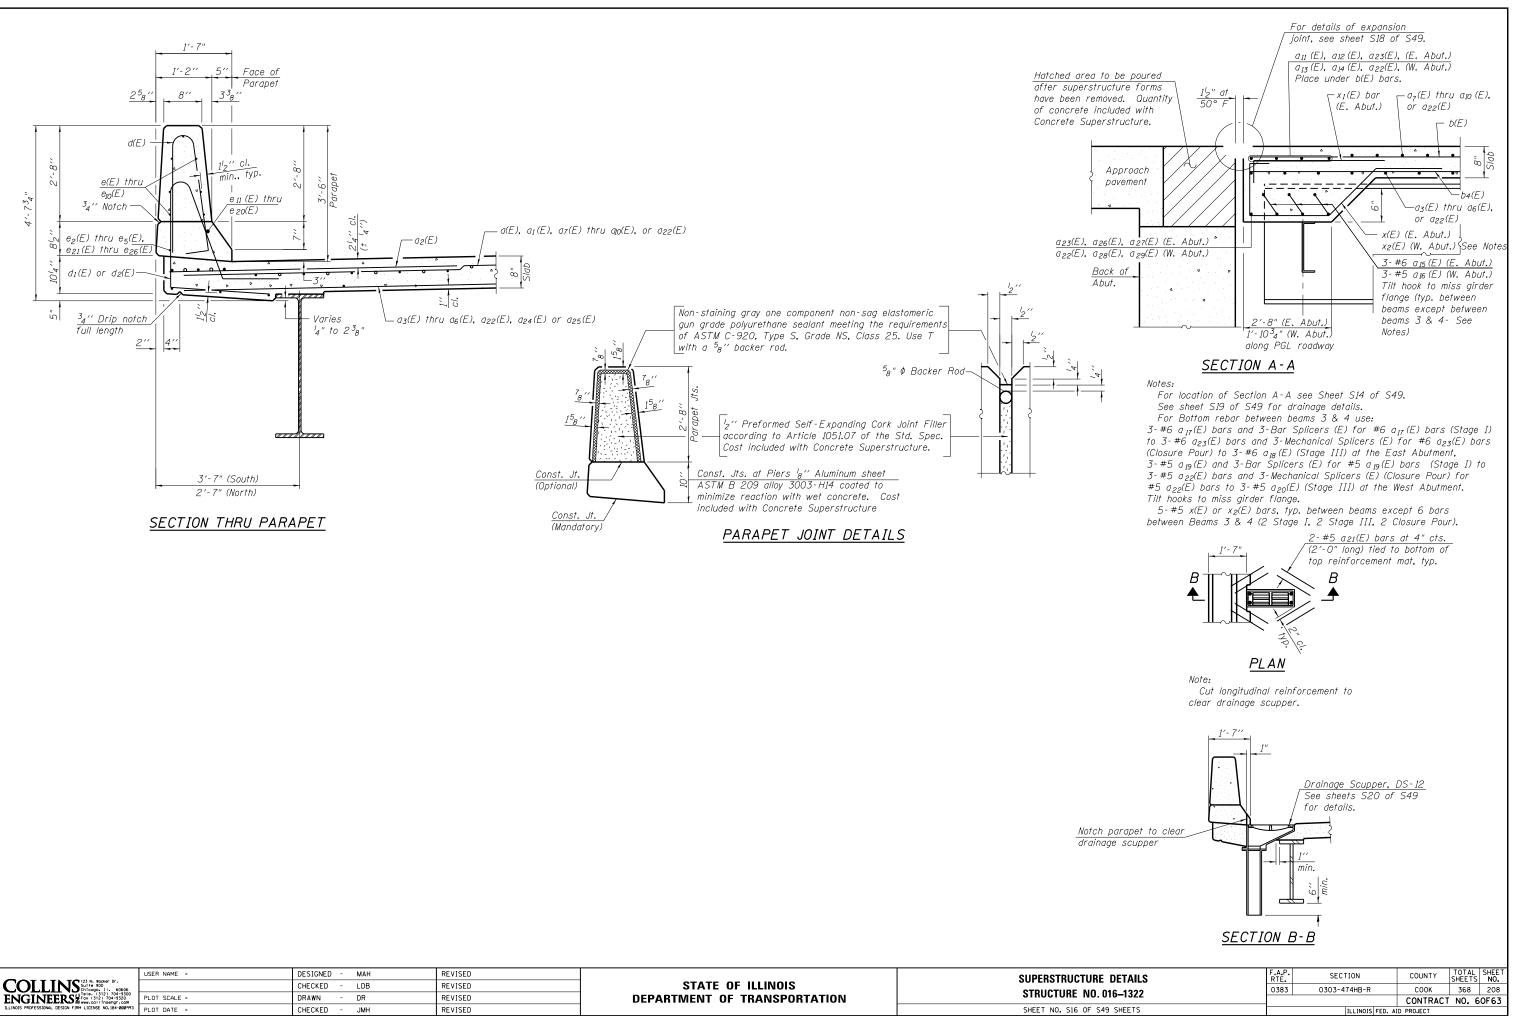

| Notcl |
|-------|
| drain |

| COLLINS 213 N. Noter Dr.<br>COLLINS 213 N. Noter Dr.<br>2015 0 100<br>ENGINEERS 0 1132 104-330<br>ELLINIS PROFESSIONAL GESIGN FEM LIESNE NO.184-000903<br>LLINIS PROFESSIONAL GESIGN FEM LIESNE NO.184-000903 | PLOT SCALE = DI | DESIGNED - MAH<br>CHECKED - LDB<br>DRAWN - DR<br>CHECKED - JMH | REVISED   REVISED   REVISED   REVISED   REVISED | STATE OF ILLINOIS<br>DEPARTMENT OF TRANSPORTATION | SUPERSTRUCTURE DI<br>STRUCTURE NO. 016<br>SHEET NO. SIG OF S49 S |
|---------------------------------------------------------------------------------------------------------------------------------------------------------------------------------------------------------------|-----------------|----------------------------------------------------------------|-------------------------------------------------|---------------------------------------------------|------------------------------------------------------------------|
|---------------------------------------------------------------------------------------------------------------------------------------------------------------------------------------------------------------|-----------------|----------------------------------------------------------------|-------------------------------------------------|---------------------------------------------------|------------------------------------------------------------------|